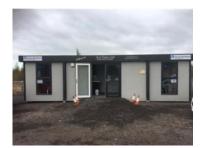

#### Property Reference: 23359

Albion Works, Queens Drive, Newhall, Swadlincote, Derbyshire, DE11 0EG 9,293 SqFt Leasehold : £4,560 - £37,750 per annum Available

Rushton Hickman Limited 01283 517747

Richard Fairey richard.fairey@rushtonhickman.com

#### Property Reference: 23361

Unit 6, Albion Works Queens Drive, Newhall, Swadlincote, Derbyshire, DE11 0EG 1,990 SqFt Leasehold £13,275 Available

Rushton Hickman Limited 01283 517747

Richard Fairey richard.fairey@rushtonhickman.com Workshop and offices comprises of a large single workshop bay 9m high at the ridge, 4.5m high at the eaves, with internal gantry crane rails and a 5 ton overhead gantry crane.

Size: 9,293 SqFt

Tenure: Leasehold: £4,560 - £37,750 per annum.

Unit comprises of a large workshop with a full mezzanine floor above plus a WC. Size: 1,990 SqFt

Tenure: Leasehold: £13,275 per annum exclusive of rates