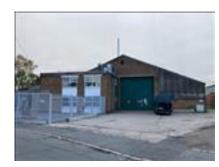

#### Property Reference: 23359

Albion Works, Queens Drive, Newhall, Swadlincote, Derbyshire, DE11 0EG 9,293 SqFt Leasehold : £4,560 - £37,750 per annum Available

Rushton Hickman Limited 01283 517747

Richard Fairey richard.fairey@rushtonhickman.com

#### Property Reference: 23361

Unit 6, Albion Works Queens Drive, Newhall, Swadlincote, Derbyshire, DE11 0EG 1,990 SqFt Leasehold £13,275 Available

Rushton Hickman Limited 01283 517747

Richard Fairey richard.fairey@rushtonhickman.com Workshop and offices comprises of a large single workshop bay 9m high at the ridge, 4.5m high at the eaves, with internal gantry crane rails and a 5 ton overhead gantry crane.

Size: 9,293 SqFt

Tenure: Leasehold: £4,560 - £37,750 per annum.

Unit comprises of a large workshop with a full mezzanine floor above plus a WC. Size: 1,990 SqFt

Tenure: Leasehold: £13,275 per annum exclusive of rates