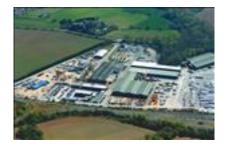

#### Property Reference: 7992 | 22283

Dove Valley Park -Development Land A50, Foston, DE65 5BG 200 Acres Freehold/Leasehold Available

MWRE 0121 285 9470 www.mwre.co.uk nick.waddington@mwre.co.uk adam.mcguinness@mwre.co.uk Major 200-acre industrial and distribution development. High specification units from 23,000 to 350,000+ sqft. On site infrastructure and all mains services installed. Fast track construction solutions. Available plots:

1A – 82,000 sqft (7,618 sqm) 1B – 89,000 sqft (8,268 sqm) 2 – 23,000 sqft (2,137 sqm) 3 – 124,000 sqft (11,520 sqm)

Current occupiers include JCB, Kuehne + Nagel, Muller, Futaba Industrial and Truma.

Further information: www.clowes-dvp.co.uk