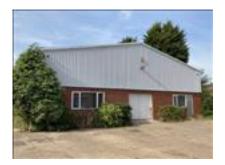

#### Property Reference: 22708

Bakewell House Ground Floor Office Suite, Bretby Business Park, Ashby Road East, Bretby, DE15 0YZ 3,203 SqFt Leasehold Available

Rushton Hickman Limited 01283 517747

Doug Harvey douglas.harvey@rushtonhickman.com Net internal floor area approximately 3,203 sqft (297.6 sqm).

Ample on-site parking.

Refurbished to a high standard.

Available on sub-lease expiring in December 2023. Longer term lease available by negotiation with landlord.

Rental inclusive of business rates, utilities and service charge.

EPC Grade C(72).