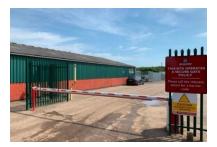

Industrial Units and Secure Compounds

Royle Farm Business Park Caldwell Road, DE15 9TU 900 sqft to 7,500 sqft Leasehold POA

Mountford Partners, Royle Farm House, Caldwell Road, Drakelow, DE15 9TU Call: 01283 566 344 Email: info@rfbp.co.uk 20 industrial units in a range of sizes from 900 sqft to 7,500 sqft and 17 secure compounds ranging from 2,000 sqft to 75,000 sqft.

Outside storage areas feature 2.4m palisade triple pointed fencing, 6m access gates and road scalpings for a hard surface. High security anti-ram barriers.

Managed site with CCTV and security gates. Management on site 24 hours a day, 365 days of the year.

Current Availability: All industrial units are currently rented out. Secure outdoor yards with a loose tarmac - please contact with requirements.