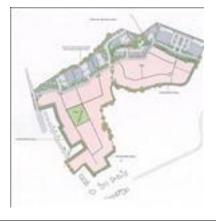

#### Disclaimer

Residential Site - Church Street, Church Gresley, Swadlincote, DE11 9NP

29.66 Acre Freehold Available

Titchmarsh & Bagley Guy Titchmarsh 07946 510 343, guy@titchmarshandbagley.com www.titchmarshandbagley.com The land extends to 29.66 acres (approx. 22 acres net developable) and benefits from Outline Planning Consent for residential development up to 306 dwellings (ref 9/2013/0946/OM). Under the terms of the executed S106, 4.8 acres is to be Public Open Space and a further 2.45 acres is to be transferred to Derbyshire County Council for the extension of the neighbouring St George's Primary School. Road access to the site is shown from Rockcliffe Close, off Thorpe Downs Road. There are a number of points of pedestrian and farm access along Church Street. The land is for sale via informal tender.