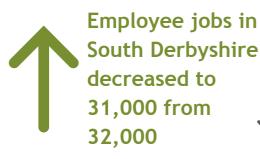

## Corporate Plan performance Q4 2021/22 Our future

Decrease of occupied commercial floorspace from 4140 sqm to 1,665 sqm

Increase in total rateable value of businesses from £67,199,282 to £67,234,722 ↓