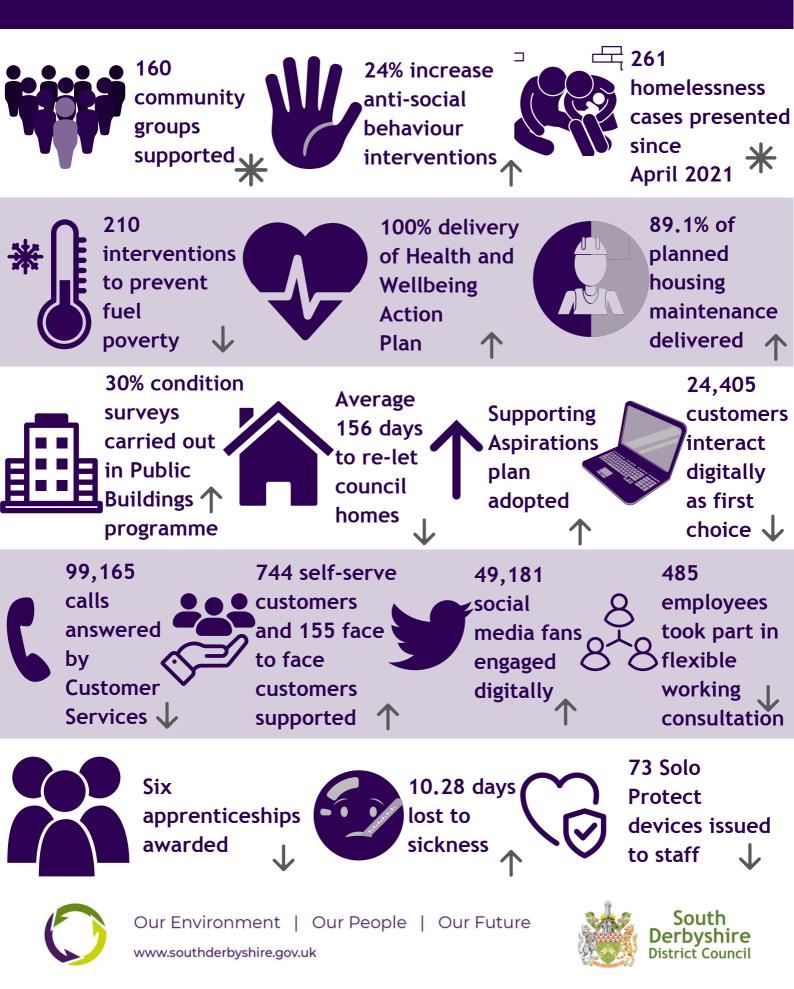

## Corporate Plan performance Q4 2021/22 Our environment



Our Environment | Our People | Our Future www.southderbyshire.gov.uk



Derbyshire

**District** Council

## Corporate Plan performance Q4 2021/22 Our people



## Corporate Plan performance Q4 2021/22 Our future





Decrease of occupied commercial floorspace from 4140 sqm to 1,665 sqm



Increase in total rateable value of businesses from £67,199,282 to £67,234,722 ↓



60.9% of planning conditions discharged in 8-13 weeks



90.5% of planning applications determined within statutory period



Secure 100% of new facilities and contributions through Section 106





85% of the Transformation Action plan delivered



Work to commence to finalise the action plan and identify potential commercial opportunities



Our Environment | Our People | Our Future

www.southderbyshire.gov.uk