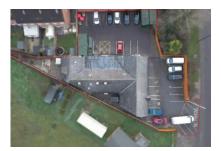

#### Property Reference: 22551

Industrial Units and Secure Compounds

Royle Farm Business Park Caldwell Road, DE15 9TU 900 sqft to 7,500 sqft Leasehold POA

#### **Mountford Partners**

Royle Farm House, Caldwell Road, Drakelow, DE15 9TU Call: 01283 566 344 Email: info@rfbp.co.uk 20 industrial units in a range of sizes from 900 sqft to 7,500 sqft and 17 secure compounds ranging from 2,000 sqft to 75,000 sqft.

Outside storage areas feature 2.4m palisade triple pointed fencing, 6m access gates and road scalpings for a hard surface. High security anti-ram barriers.

Managed site with CCTV and security gates. Management on site 24 hours a day, 365 days of the year.

Current Availability: All industrial units are currently rented out. Secure outdoor yards with a loose tarmac - please contact with requirements.