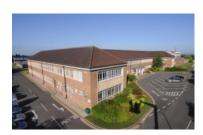

#### Property Reference: 23727

Badger Farm Business Park Willowpit Lane Hilton, Derbyshire, DE65 5FN 1,900 SqFt Leasehold £43,700 per annum plus VAT Available

Salloway - B.o.t 01283 500030 burton@salloway.com The accommodation forms part of a two storey, detached building.

Internally, there is a communal reception area with toilet facilities, a meeting room and communal kitchen facilities. In addition, there is also a small gym which can be utilised by all the tenants of the building.

Externally, the site is accessed by a security gate with intercom access and ten spaces are allocated to the accommodation.

Accommodation

Total (net internal): 176.57 sqm (1,900 sqft).

The premises are available on a Serviced Offices Licence Agreement at a fully inclusive rental of £3,641.66 per month plus VAT (£43,700 per annum plus VAT).