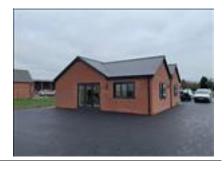

INDUSTRIAL UNITS GUNBY LEA FARM, Lullington Road, Netherseal, Swadlincote, Derbyshire, DE12 8BE 1,442 SqFt – 5,770 SqFt Leasehold P.O.A. Available

#### Rushton Hickman Ltd 01283 517747 property@rushtonhickman.com

Douglas Harvey 01283 387685 Douglas.Harvey@rushtonhickman.com New modern industrial units available Quarter 3 of 2022.

The development consists of 2 units with a gross internal floor area of 2,885 sqft (268 sqm) which can be taken in part or as a whole.

Accommodation: Area: 1,442 sqft (133.96 sqm)

Unit 7A Unit 7B Unit 8A Unit 8B

Total 5,770 sqft (536.03 sqm)