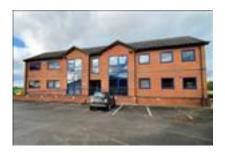

#### Property Reference: 23727

Badger Farm Business Park Willowpit Lane Hilton, Derbyshire, DE65 5FN 1,900 SqFt Leasehold £43,700 per annum plus VAT Available

Salloway - B.o.t 01283 500030 burton@salloway.com The accommodation forms part of a two storey, detached building.

Internally, there is a communal reception area with toilet facilities, a meeting room and communal kitchen facilities. In addition, there is also a small gym which can be utilised by all the tenants of the building.

Externally, the site is accessed by a security gate with intercom access and ten spaces are allocated to the accommodation.

Accommodation

Total (net internal): 176.57 sqm (1,900 sqft).

The premises are available on a Serviced Offices Licence Agreement at a fully inclusive rental of £3,641.66 per month plus VAT (£43,700 per annum plus VAT).