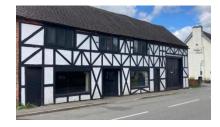

#### Property Reference: 23359

Albion Works, Queens Drive, Newhall, Swadlincote, Derbyshire, DE11 0EG 9,293 SqFt Leasehold : £4,560 - £37,750 per annum Available

Rushton Hickman Limited property@rushtonhickman.com 01283 517747

#### Workshop and offices comprising of a large single workshop bay 9m high at the ridge, 4.5m high at the eaves, with internal gantry crane rails and a 5 ton overhead gantry crane.

Size: 9,293 SqFt

Tenure: Leasehold: £4,560 - £37,750 per annum.