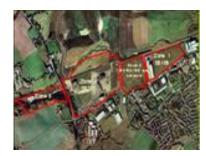

#### Property Reference: 7992 | 22283

Dove Valley Park -Development Land A50, Foston, DE65 5BG 200 Acres Freehold/Leasehold Available

#### MWRE

0121 285 9470 www.mwre.co.uk nick.waddington@mwre.co.uk adam.mcguinness@mwre.co.uk Major 200-acre industrial and distribution development. High specification units from 23,000 to 350,000+ sqft. On site infrastructure and all mains services installed. Fast track construction solutions. Available plots:

1A - 82,000 sqft (7,618 sqm) 1B - 89,000 sqft (8,268 sqm) 2 - 23,000 sqft (2,137 sqm) 3 - 124,000 sqft (11,520 sqm)

Current occupiers include JCB, Kuehne + Nagel, Muller, Futaba Industrial and Truma.

Further information: www.clowes-dvp.co.uk