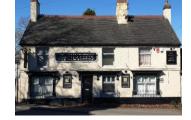

Residential development site with secured

permission approved March 2022.

Previous public house use.

Total site area 0.291 acres.

Close to town centre.

planning permission for 5 dwellings. Planning

#### Property Reference: 23821

Development Site – Former Angel Inn, Swadlincote, DE11 8LF 0.29 Acre Freehold £400,000 Available

Everard Cole Ltd 0115 798 0344 info@everardcole.co.uk