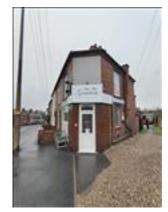

#### Property Reference: 23645

**3 Church Street, Swadlincote, Derbyshire, DE11 8LE** 457 SqFt Leasehold: £7,000 per annum Available

Howkins & Harrison Limited 01530 877977 ashby@howkinsandharrison.co.uk Ground floor retail area with kitchen and WC to the rear of the property.

The property is currently undergoing refurbishment and finishes can be agreed with the Landlord.

42.44 sqm (457 sqft).

Parking: roadside parking, as well ample free public car parking close by.

Price: £7,000 per annum.