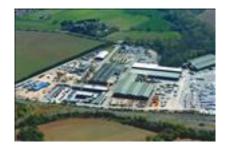

#### Property Reference: 7992 | 22283

Dove Valley Park -Development Land A50, Foston, DE65 5BG 200 Acres Freehold/Leasehold Available

#### MWRE

0121 285 9470 www.mwre.co.uk nick.waddington@mwre.co.uk adam.mcguinness@mwre.co.uk Major 200-acre industrial and distribution development. High specification units from 23,000 to 350,000+ sqft. On site infrastructure and all mains services installed. Fast track construction solutions. Available plots:

1A - 82,000 sqft (7,618 sqm) 1B - 89,000 sqft (8,268 sqm) 2 - 23,000 sqft (2,137 sqm) 3 - 124,000 sqft (11,520 sqm)

Current occupiers include JCB, Kuehne + Nagel, Muller, Futaba Industrial and Truma.

Further information: www.clowes-dvp.co.uk