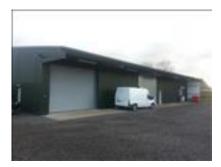

#### Property Reference: 23359

Albion Works, Queens Drive, Newhall, Swadlincote, Derbyshire, DE11 0EG 9,293 SqFt Leasehold : £4,560 - £37,750 per annum Available

Rushton Hickman Limited property@rushtonhickman.com 01283 517747

#### Workshop and offices comprising of a large single workshop bay 9m high at the ridge, 4.5m high at the eaves, with internal gantry crane rails and a 5 ton overhead gantry crane.

Size: 9,293 SqFt

Tenure: Leasehold: £4,560 - £37,750 per annum.