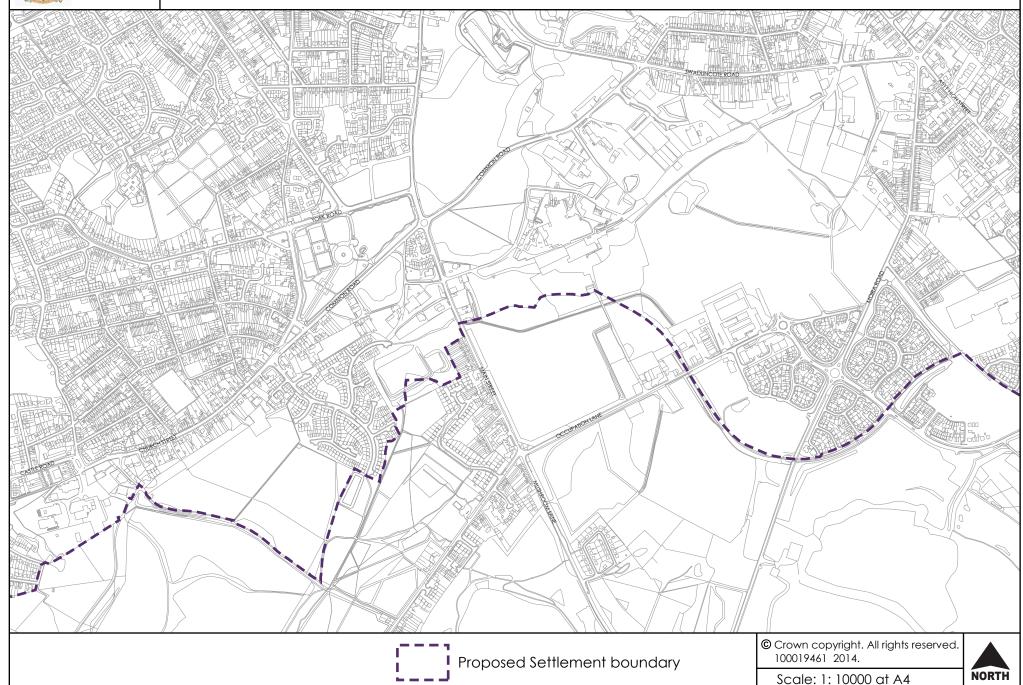

### Swadlincote Urban Area 1 Settlement Boundary





# Swadlincote Urban Area (2) Settlement Boundary



[ ]

Proposed Settlement boundary



### Swadlincote Urban Area (3) Settlement Boundary



■ Proposed Settlement boundary



## Swadlincote Urban Area (4) Settlement Boundary





# Swadlincote Urban Area (5) Settlement Boundary



( ---

! Proposed Settlement boundary



# Swadlincote Urban Area (6) Settlement Boundary





### Swadlincote Urban Area (7) Settlement Boundary





### **Swarkestone Village Settlement Boundary**



Proposed Settlement boundary

NORTH

Scale: 1: 2500 at A4



# Ticknall Village Settlement Boundary



Proposed Settlement boundary



## Walton on Trent Village Settlement Boundary



© Crown copyright. All rights reserved. 100019461 2014.

NORTH

Scale: 1: 5000 at A4



# **Weston on Trent Village Settlement Boundary**





# Willington Village Settlement Boundary



© Crown copyright. All rights reserved. 100019461 2014.

Scale: 1:10000 at A4