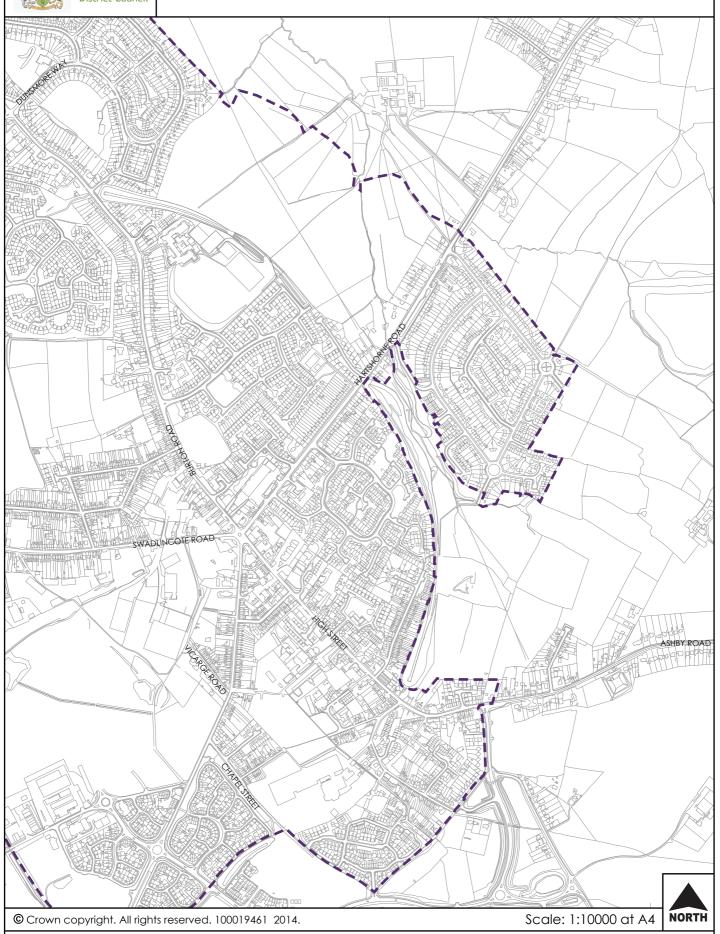

### Swadlincote Urban Area 1 Settlement Boundary





# Swadlincote Urban Area (2) Settlement Boundary



[ ]

Proposed Settlement boundary



### Swadlincote Urban Area (3) Settlement Boundary



■ Proposed Settlement boundary



## Swadlincote Urban Area (4) Settlement Boundary





# Swadlincote Urban Area (5) Settlement Boundary



( ---

! Proposed Settlement boundary



# Swadlincote Urban Area (6) Settlement Boundary





### Swadlincote Urban Area (7) Settlement Boundary





### **Swarkestone Village Settlement Boundary**



Proposed Settlement boundary

NORTH

Scale: 1: 2500 at A4



# Ticknall Village Settlement Boundary



Proposed Settlement boundary



## Walton on Trent Village Settlement Boundary



© Crown copyright. All rights reserved. 100019461 2014.

NORTH

Scale: 1: 5000 at A4



# **Weston on Trent Village Settlement Boundary**





# Willington Village Settlement Boundary



© Crown copyright. All rights reserved. 100019461 2014.

Scale: 1:10000 at A4