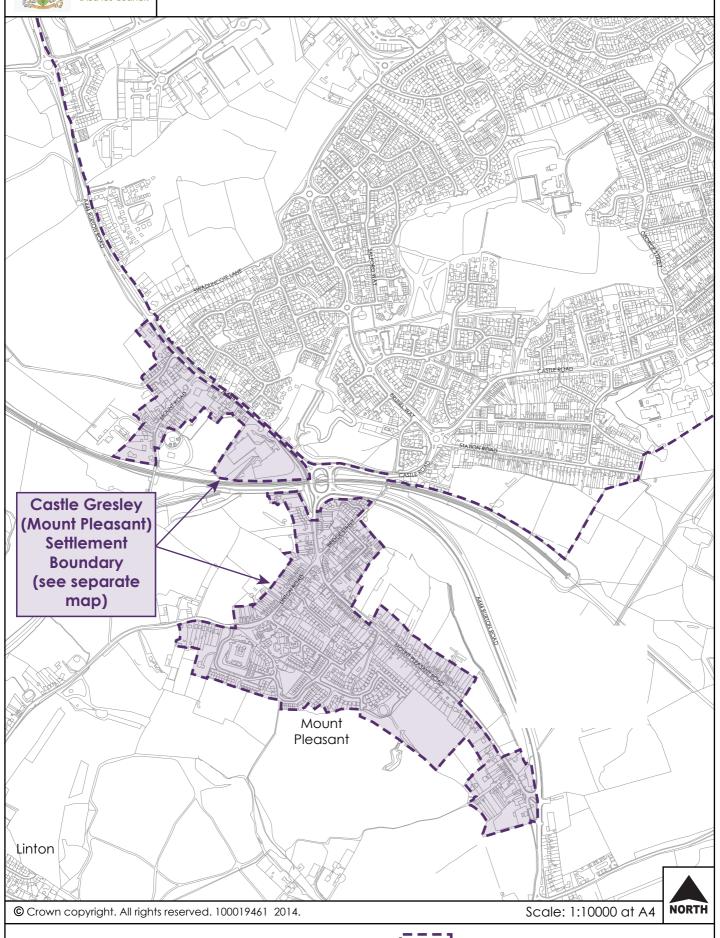

### Swadlincote Urban Area (3) Settlement Boundary

■ Proposed Settlement boundary