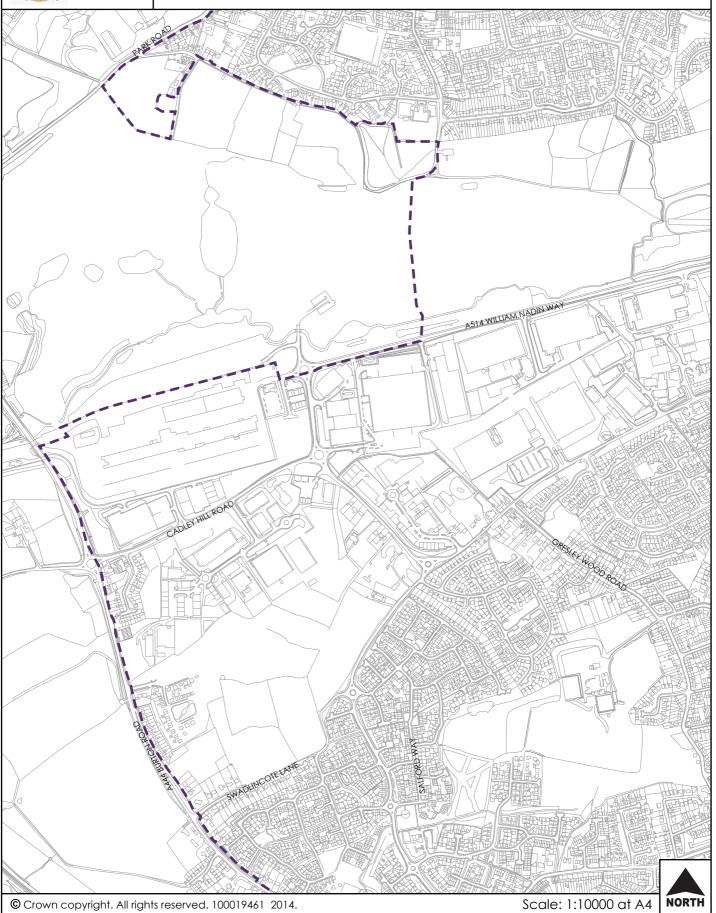

# Swadlincote Urban Area (2) Settlement Boundary

[ ]

Proposed Settlement boundary