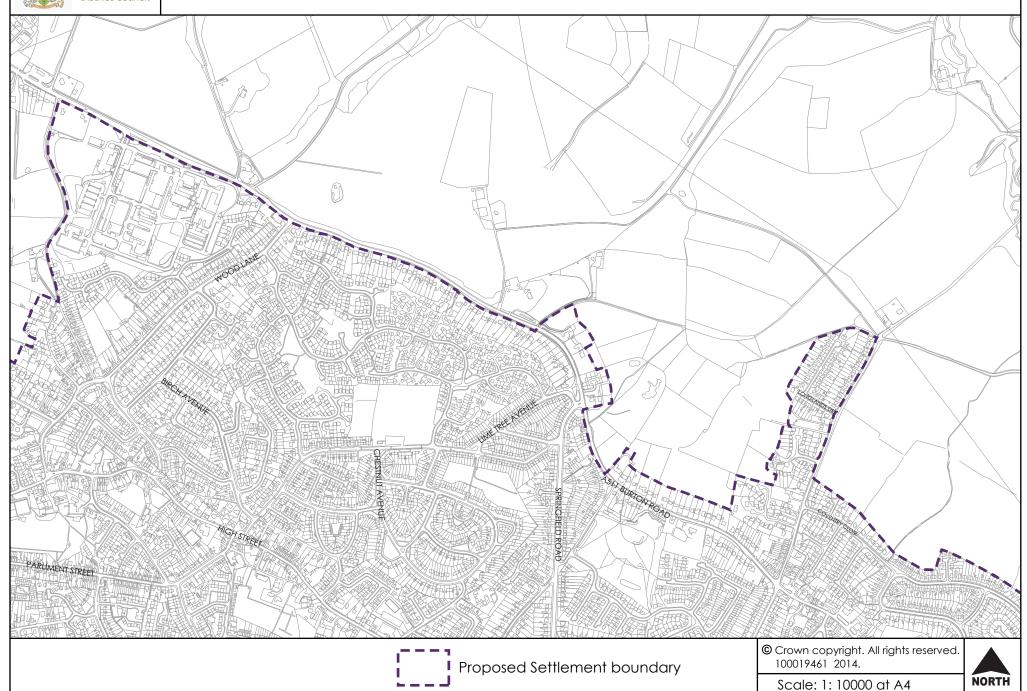

### Swadlincote Urban Area 1 Settlement Boundary





# Swadlincote Urban Area (2) Settlement Boundary



[ ]

Proposed Settlement boundary



### Swadlincote Urban Area (3) Settlement Boundary



■ Proposed Settlement boundary



## Swadlincote Urban Area (4) Settlement Boundary





# Swadlincote Urban Area (5) Settlement Boundary



( ---

! Proposed Settlement boundary



# Swadlincote Urban Area (6) Settlement Boundary





### Swadlincote Urban Area (7) Settlement Boundary





### **Swarkestone Village Settlement Boundary**



Proposed Settlement boundary

NORTH

Scale: 1: 2500 at A4



# Ticknall Village Settlement Boundary



Proposed Settlement boundary



## Walton on Trent Village Settlement Boundary



© Crown copyright. All rights reserved. 100019461 2014.

NORTH

Scale: 1: 5000 at A4



# **Weston on Trent Village Settlement Boundary**





# Willington Village Settlement Boundary



© Crown copyright. All rights reserved. 100019461 2014.

Scale: 1:10000 at A4