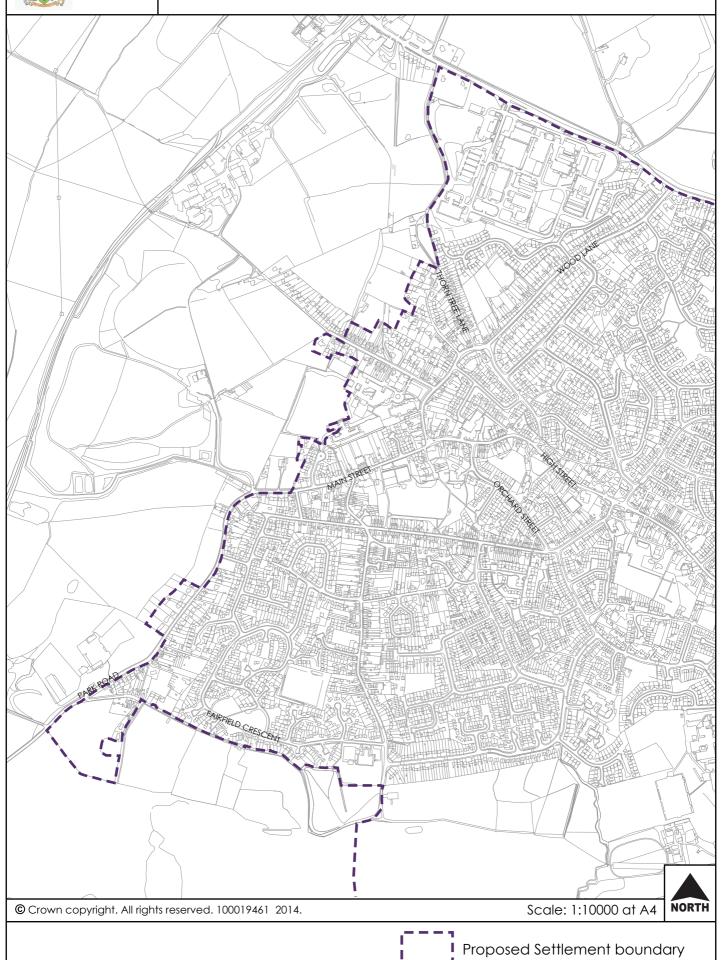

### Swadlincote Urban Area 1 Settlement Boundary





# Swadlincote Urban Area (2) Settlement Boundary



[ ]

Proposed Settlement boundary



### Swadlincote Urban Area (3) Settlement Boundary



■ Proposed Settlement boundary



## Swadlincote Urban Area (4) Settlement Boundary





# Swadlincote Urban Area (5) Settlement Boundary



( ---

! Proposed Settlement boundary



# Swadlincote Urban Area (6) Settlement Boundary





### Swadlincote Urban Area (7) Settlement Boundary





### **Swarkestone Village Settlement Boundary**



Proposed Settlement boundary

NORTH

Scale: 1: 2500 at A4



# Ticknall Village Settlement Boundary



Proposed Settlement boundary



## Walton on Trent Village Settlement Boundary



© Crown copyright. All rights reserved. 100019461 2014.

NORTH

Scale: 1: 5000 at A4



# **Weston on Trent Village Settlemen