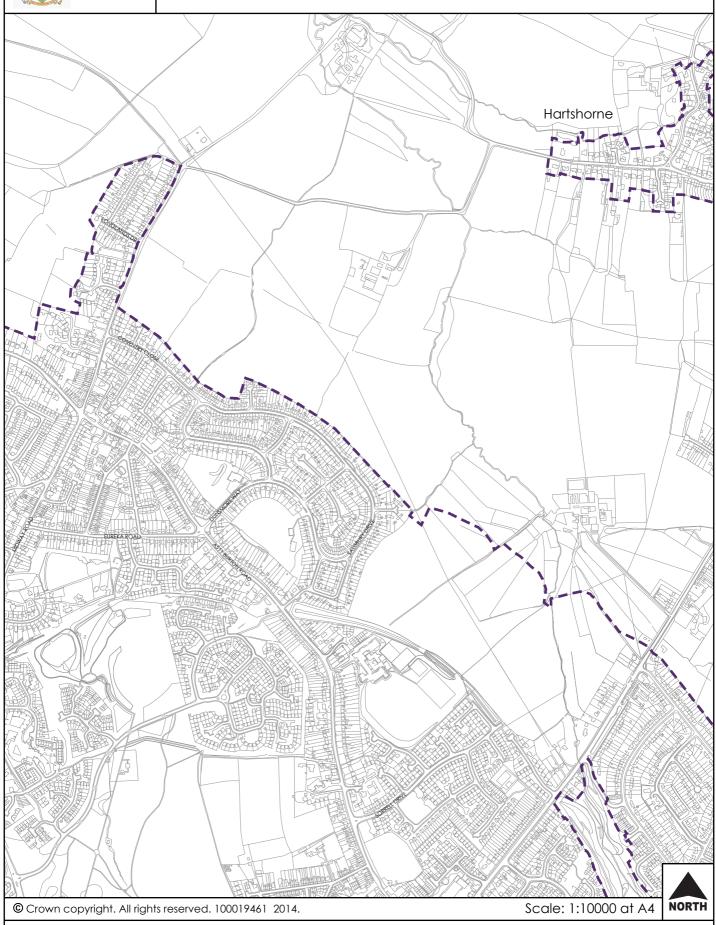

### Swadlincote Urban Area 1 Settlement Boundary





# Swadlincote Urban Area (2) Settlement Boundary



[ ]

Proposed Settlement boundary



### Swadlincote Urban Area (3) Settlement Boundary



■ Proposed Settlement boundary



## Swadlincote Urban Area (4) Settlement Boundary





# Swadlincote Urban Area (5) Settlement Boundary



( ---

! Proposed Settlement boundary



# Swadlincote Urban Area (6) Settlement Boundary





### Swadlincote Urban Area (7) Settlement Boundary





### **Swarkestone Village Settlement Boundary**



Proposed Settlement boundary

NORTH

Scale: 1: 2500 at A4



# Ticknall Village Settlement Boundary



Proposed Settlement boundary



## Walton on Trent Village Settlement Boundary



© Crown copyright. All rights reserved. 100019461 2014.

NORTH

Scale: 1: 5000 at A4



# **Weston on Trent Village Settlement Boundary**





# Willington Village Settlement Boundary



© Crown copyright. All rights reserved. 100019461 2014.

Scale: 1:10000 at A4