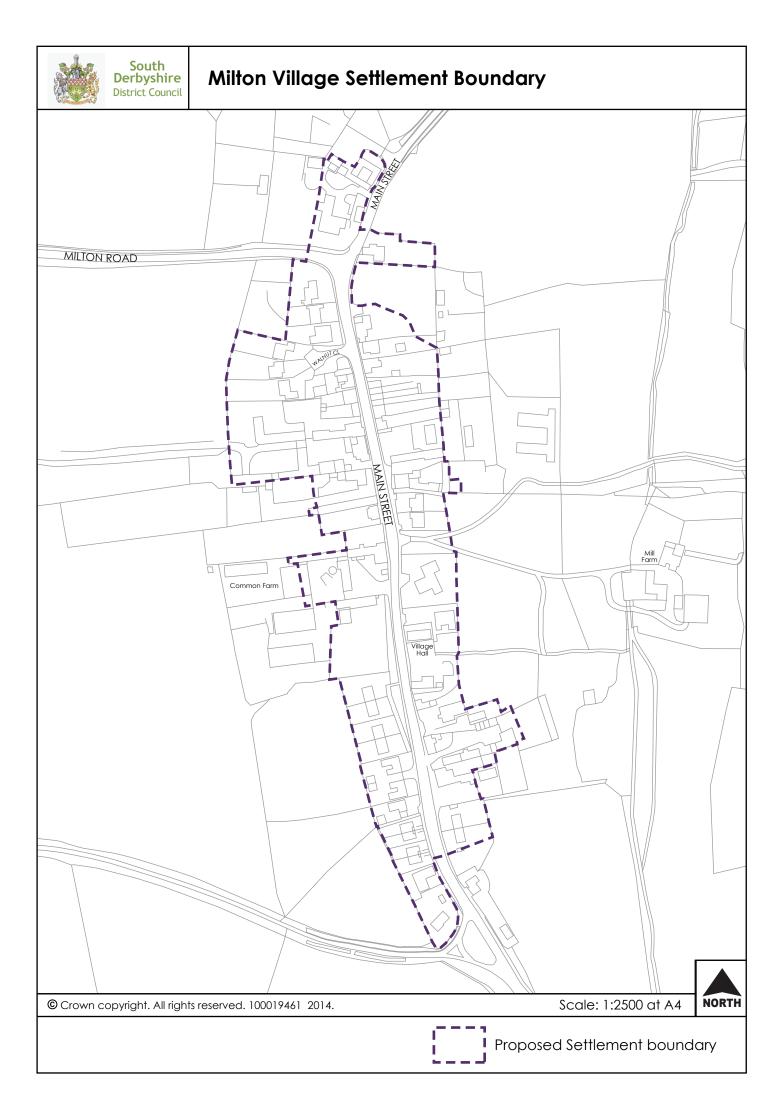

# Long Lane Village Settlement Boundary



NORTH

Scale: 1: 2500 at A4



# **Lullington Village Settlement Boundary**





© Crown copyright. All rights reserved. 100019461 2014.

Scale: 1:10000 at A4 No.

NORTH







# Newton Solney Village Settlement Boundary



NORTH

Scale: 1:5000 at A4



# Overseal Village Settlement Boundary





# **Repton Village Settlement Boundary**





# Rosliston Village Settlement Boundary



© Crown copyright. All rights reserved. 100019461 2014.

Scale: 1:5000 at A4





## **Scropton Village Settlement Boundary**



NORTH

Scale: 1: 2500 at A4



# Shardlow (East) Village Settlement Boundary





## Smisby Village Settlement Boundary



Proposed Settlement boundary

NORTH

Scale: 1: 2500 at A4



# Stanton by Bridge Village Settlement Boundary



NORTH

Scale: 1: 5000 at A4



# Shardlow (West) Village Settlement Boundary



Proposed Settlement boundary

© Crown copyright. All rights reserved. 100019461 2014.

Scale: 1:5000 at A4







© Crown copyright. All rig