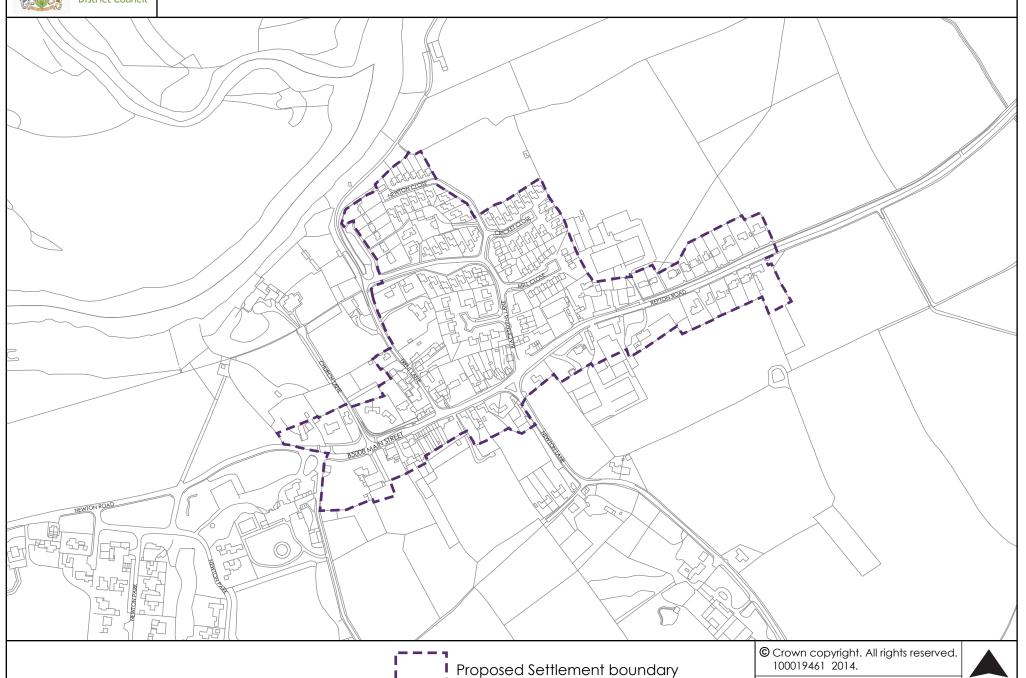

# Long Lane Village Settlement Boundary



NORTH

Scale: 1: 2500 at A4



# **Lullington Village Settlement Boundary**





© Crown copyright. All rights reserved. 100019461 2014.

Scale: 1:10000 at A4 No.

NORTH







# Newton Solney Village Settlement Boundary



NORTH

Scale: 1:5000 at A4



# Overseal Village Settlement Boundary





# **Repton Village Settlement Boundary**





# Rosliston Village Settlement Boundary



© Crown copyright. All rights reserved. 100019461 2014.

Scale: 1:5000 at A4





## **Scropton Village Settlement Boundary**



NORTH

Scale: 1: 2500 at A4



# Shardlow (East) Village Settlement Boundary





## Smisby Village Settlement Boundary



Proposed Settlement boundary

NORTH

Scale: 1: 2500 at A4



# Stanton by Bridge Village Settlement Boundary



NORTH

Scale: 1: 5000 at A4



# Shardlow (West) Village Settlement Boundary



Proposed Settlement boundary

© Crown copyright. All rights reserved. 100019461 2014.

Scale: 1:5000 at A4







© Crown copyright. All rights reserved. 100019461 2014.

Scale: 1: 2500 at A4