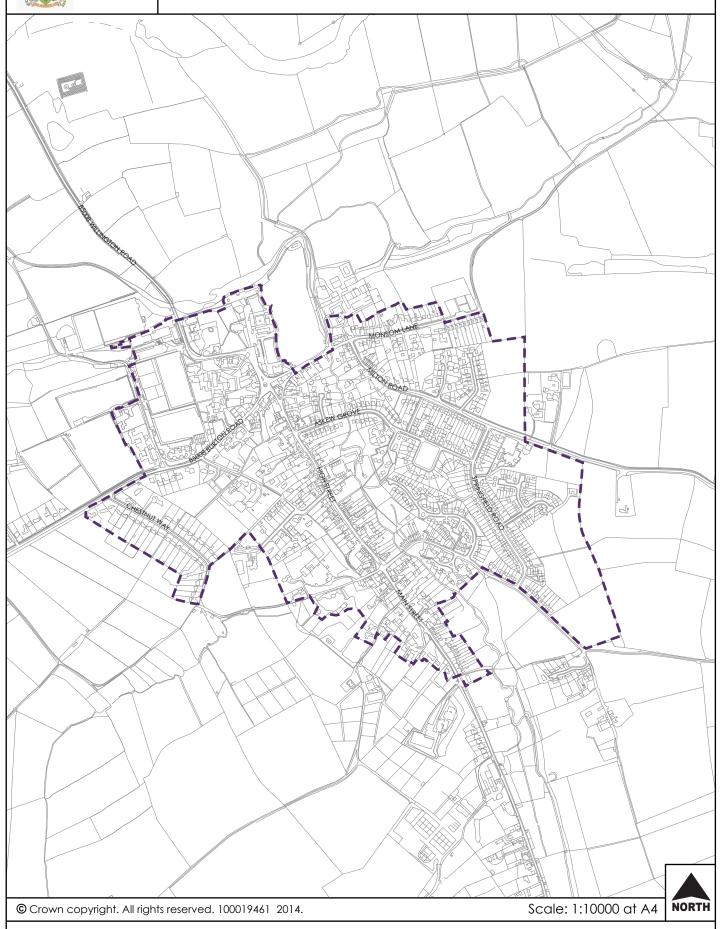

# Long Lane Village Settlement Boundary



NORTH

Scale: 1: 2500 at A4



# **Lullington Village Settlement Boundary**





© Crown copyright. All rights reserved. 100019461 2014.

Scale: 1:10000 at A4 No.

NORTH







# Newton Solney Village Settlement Boundary



NORTH

Scale: 1:5000 at A4



# Overseal Village Settlement Boundary





# **Repton Village Settlement Boundary**





# Rosliston Village Settlement Boundary



© Crown copyright. All rights reserved. 100019461 2014.

Scale: 1:5000 at A4





## **Scropton Village Settlement Boundary**



NORTH

Scale: 1: 2500 at A4



# Shardlow (East) Village Settlement Boundary





## Smisby Village Settlement Boundary



Proposed Settlement boundary

NORTH

Scale: 1: 2500 at A4



# Stanton by Bridge Village Settlement Boundary



NORTH

Scale: 1: 5000 at A4



# Shardlow (West) Village Settlement Boundary



Proposed Settlement boundary

© Crown copyright. All rights reserved. 100019461 2014.

Scale: 1:5000 at A4







© Crown copyright. All rights reserved. 100019461 2014.

Scale: 1: 2500 at A4

NORTH



## Swadlincote Urban Area 1 Settlement Boundary





# Swadlincote Urban Area (2) Settlement Boundary