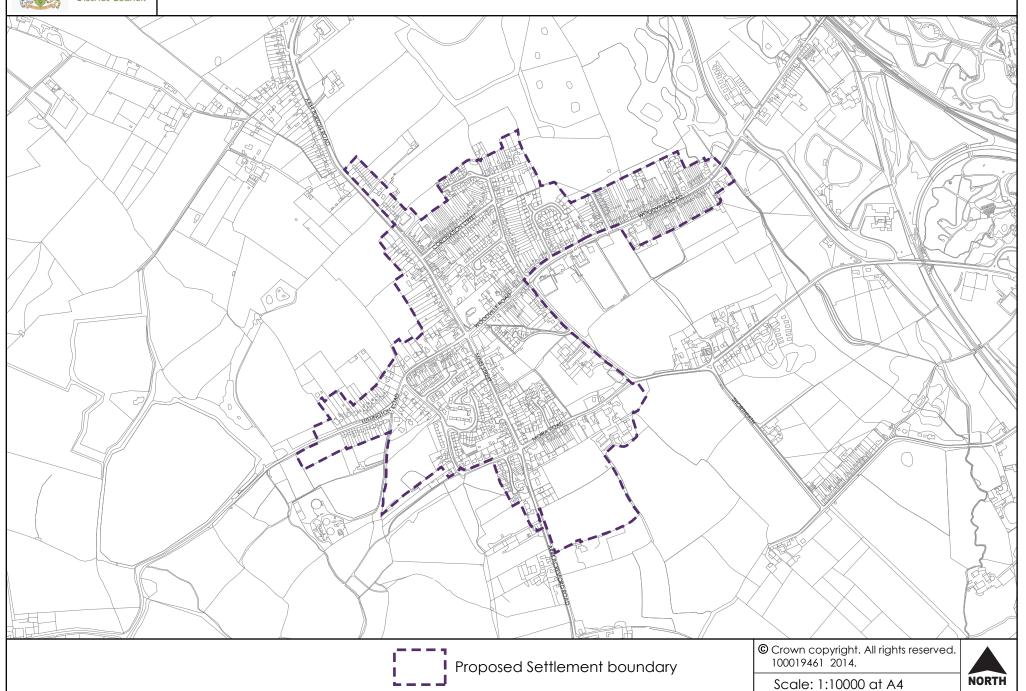

# Long Lane Village Settlement Boundary



NORTH

Scale: 1: 2500 at A4



# **Lullington Village Settlement Boundary**





© Crown copyright. All rights reserved. 100019461 2014.

Scale: 1:10000 at A4 No.

NORTH







# Newton Solney Village Settlement Boundary



NORTH

Scale: 1:5000 at A4



# Overseal Village Settlement Boundary





# **Repton Village Settlement Boundary**





# Rosliston Village Settlement Boundary



© Crown copyright. All rights reserved. 100019461 2014.

Scale: 1:5000 at A4





## **Scropton Village Settlement Boundary**



NORTH

Scale: 1: 2500 at A4



# Shardlow (East) Village Settlement Boundary





## Smisby Village Settlement Boundary



Proposed Settlement boundary

NORTH

Scale: 1: 2500 at A4



# Stanton by Bridge Village Settlement Boundary



NORTH

Scale: 1: 5000 at A4



# Shardlow (West) Village Settlement Boundary



Proposed Settlement boundary

© Crown copyright. All rights reserved. 100019461 2014.

Scale: 1:5000 at A4







© Crown copyright. All rights reserved. 100019461 2014.

Scale: 1: 2500 at A4

NORTH



## Swadlincote Urban Area 1 Settlement Boundary





# Swadli