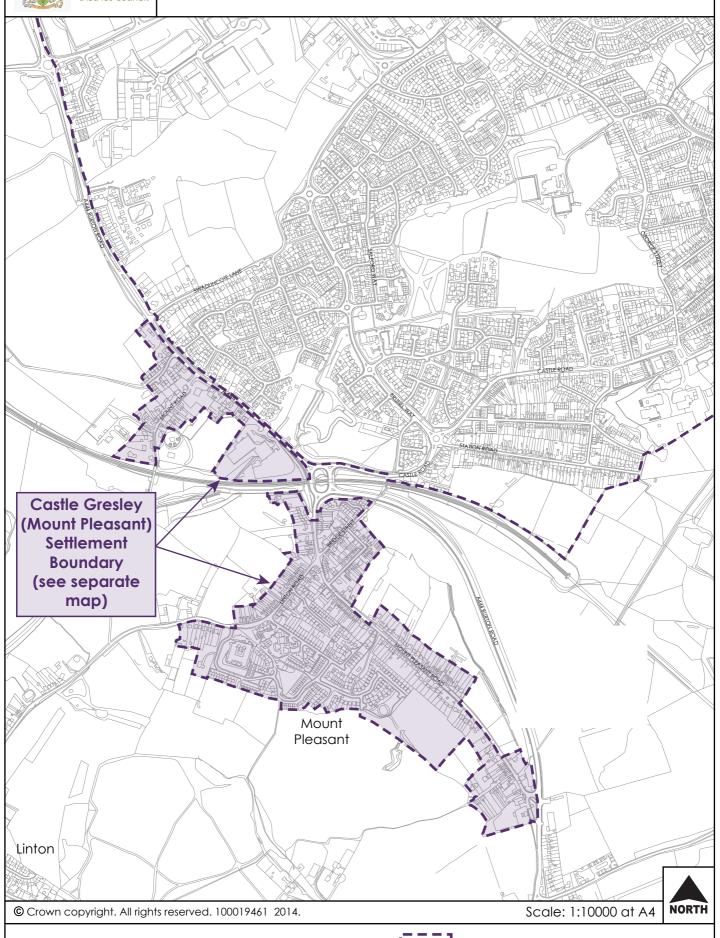

## Swadlincote Urban Area 1 Settlement Boundary

# Swadlincote Urban Area (2) Settlement Boundary

## Swadlincote Urban Area (3) Settlement Boundary

## Swadlincote Urban Area (4) Settlement Boundary

# Swadlincote Urban Area (5) Settlement Boundary

( ---

# Swadlincote Urban Area (6) Settlement Boundary

## Swadlincote Urban Area (7) Settlement Boundary