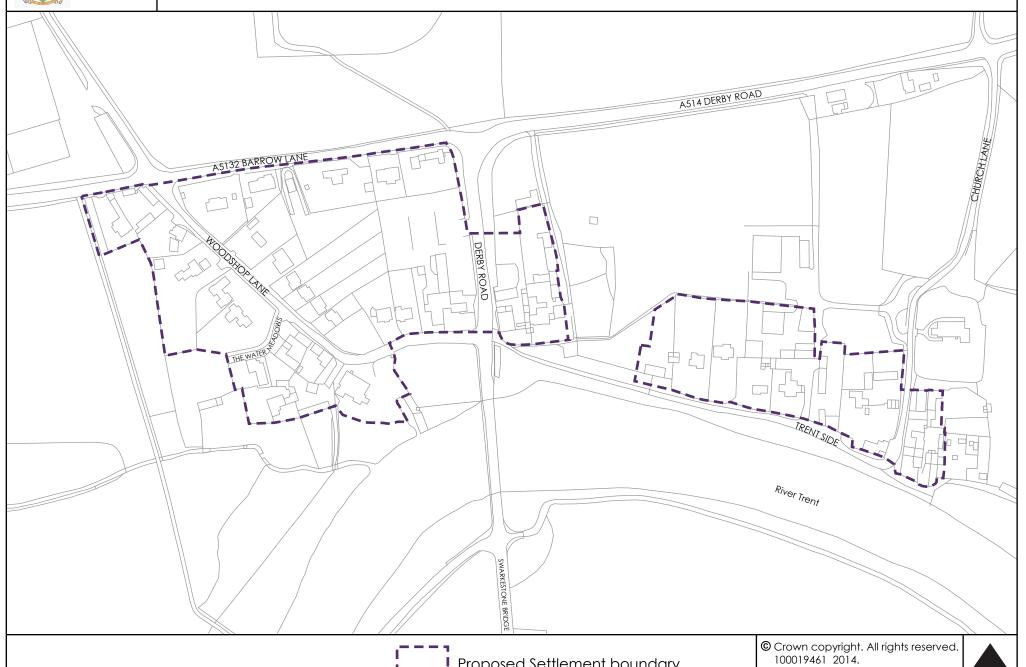

NORTH

Scale: 1: 2500 at A4



# Stanton by Bridge Village Settlement Boundary



NORTH

Scale: 1: 5000 at A4



# Shardlow (West) Village Settlement Boundary



Proposed Settlement boundary

© Crown copyright. All rights reserved. 100019461 2014.

Scale: 1:5000 at A4







© Crown copyright. All rights reserved. 100019461 2014.

Scale: 1: 2500 at A4

NORTH



## Swadlincote Urban Area 1 Settlement Boundary





# Swadlincote Urban Area (2) Settlement Boundary





## Swadlincote Urban Area (3) Settlement Boundary





## Swadlincote Urban Area (4) Settlement Boundary





# Swadlincote Urban Area (5) Settlement Boundary



( ---



# Swadlincote Urban Area (6) Settlement Boundary





## Swadlincote Urban Area (7) Settlement Boundary





## **Swarkestone Village Settlement Boundary**



Proposed Settlement boundary

NORTH

Scale: 1: 2500 at A4



# Ticknall Village Settlement Boundary





## Walton on Trent Village Settlement Boundary



© Crown copyright. All rights reserved. 100019461 2014.

NORTH

Scale: 1: 5000 at A4



# **Weston on Trent Village Settlement Boundary**





# Willington Village Settlement Boundary



Proposed Settlement boundary

Scale: 1:10000 at A4