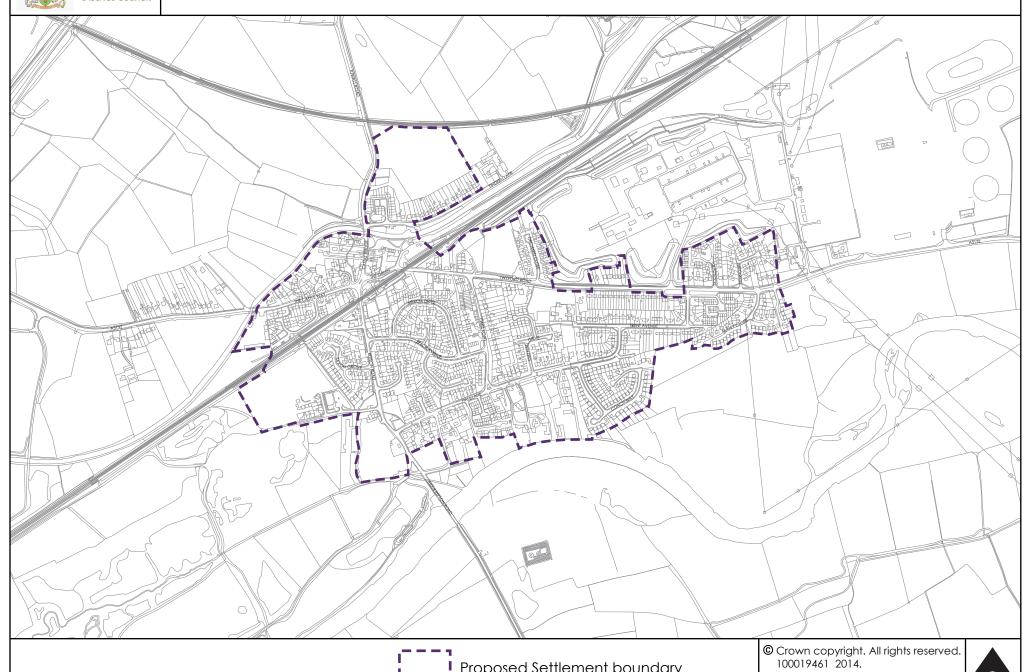

: 2500 at A4

NORTH



## Swadlincote Urban Area 1 Settlement Boundary





# Swadlincote Urban Area (2) Settlement Boundary





## Swadlincote Urban Area (3) Settlement Boundary





## Swadlincote Urban Area (4) Settlement Boundary





# Swadlincote Urban Area (5) Settlement Boundary



( ---



# Swadlincote Urban Area (6) Settlement Boundary





## Swadlincote Urban Area (7) Settlement Boundary





## **Swarkestone Village Settlement Boundary**



Proposed Settlement boundary

NORTH

Scale: 1: 2500 at A4



# Ticknall Village Settlement Boundary





## Walton on Trent Village Settlement Boundary



© Crown copyright. All rights reserved. 100019461 2014.

NORTH

Scale: 1: 5000 at A4



# **Weston on Trent Village Settlement Boundary**





# Willington Village Settlement Boundary



Proposed Settlement boundary

Scale: 1:10000 at A4