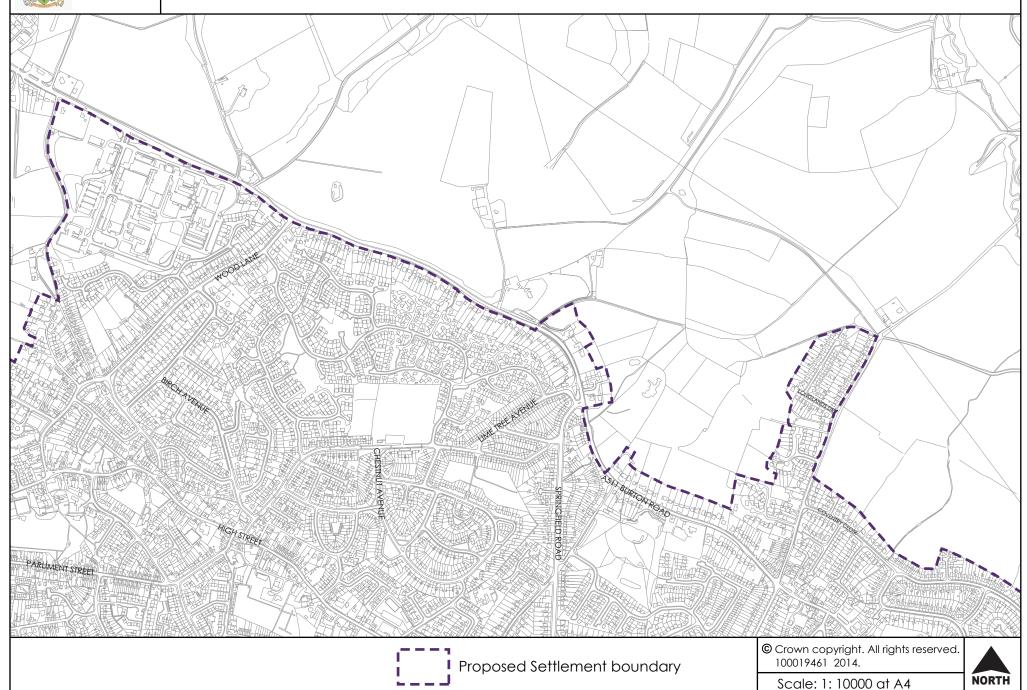

## Swadlincote Urban Area 1 Settlement Boundary

# Swadlincote Urban Area (2) Settlement Boundary

## Swadlincote Urban Area (3) Settlement Boundary

## Swadlincote Urban Area (4) Settlement Boundary

# Swadlincote Urban Area (5) Settlement Boundary

( ---

# Swadlincote Urban Area (6) Settlement Boundary

## Swadlincote Urban Area (7) Settlement Boundary