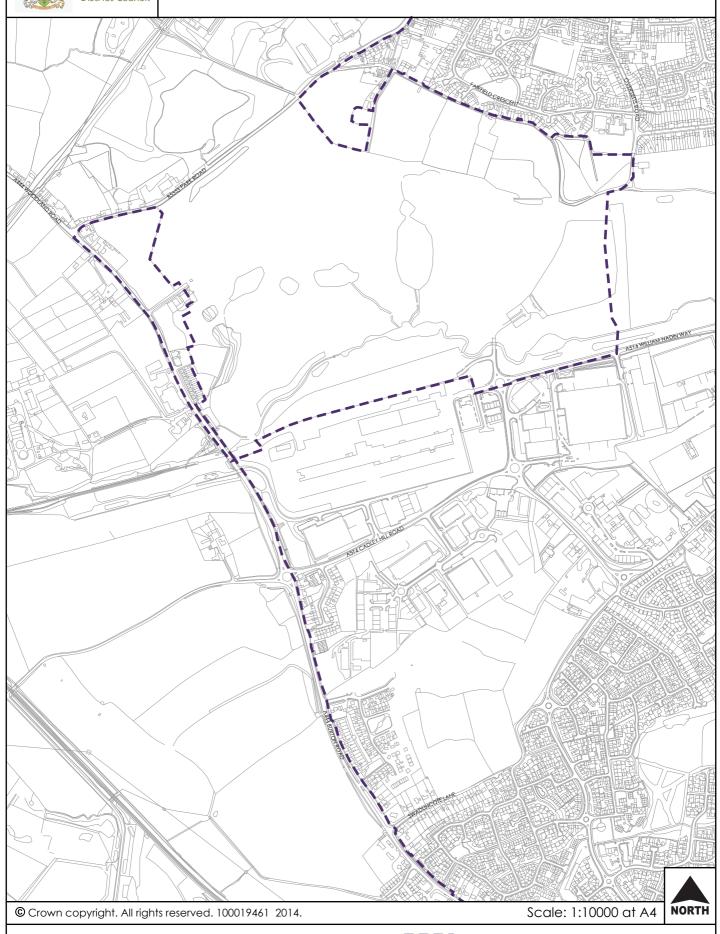

## Swadlincote Urban Area 1 Settlement Boundary

# Swadlincote Urban Area (2) Settlement Boundary

## Swadlincote Urban Area (3) Settlement Boundary

## Swadlincote Urban Area (4) Settlement Boundary

# Swadlincote Urban Area (5) Settlement Boundary

( ---

# Swadlincote Urban Area (6) Settlement Boundary

## Swadlincote Urban Area (7) Settlement Boundary