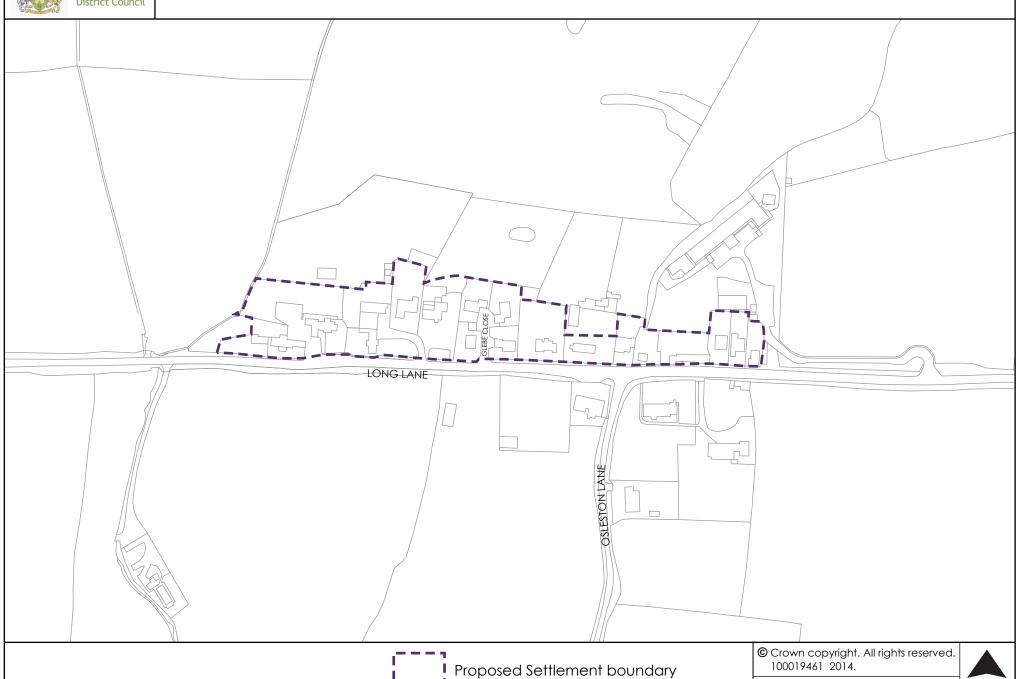

# Long Lane Village Settlement Boundary



NORTH

Scale: 1: 2500 at A4



# **Lullington Village Settlement Boundary**





© Crown copyright. All rights reserved. 100019461 2014.

Scale: 1:10000 at A4 No.

NORTH







# Newton Solney Village Settlement Boundary



NORTH

Scale: 1:5000 at A4



# Overseal Village Settlement Boundary





# **Repton Village Settlement Boundary**





# Rosliston Village Settlement Boundary



© Crown copyright. All rights reserved. 100019461 2014.

Scale: 1:5000 at A4





## **Scropton Village Settlement Boundary**



NORTH

Scale: 1: 2500 at A4



# Shardlow (East) Village Settlement Boundary





## Smisby Village Settlement Boundary



Proposed Settlement boundary

NORTH

Scale: 1: 2500 at A4



# Stanton by Bridge Village Settlement Boundary



NORTH

Scale: 1: 5000 at A4



# Shardlow (West