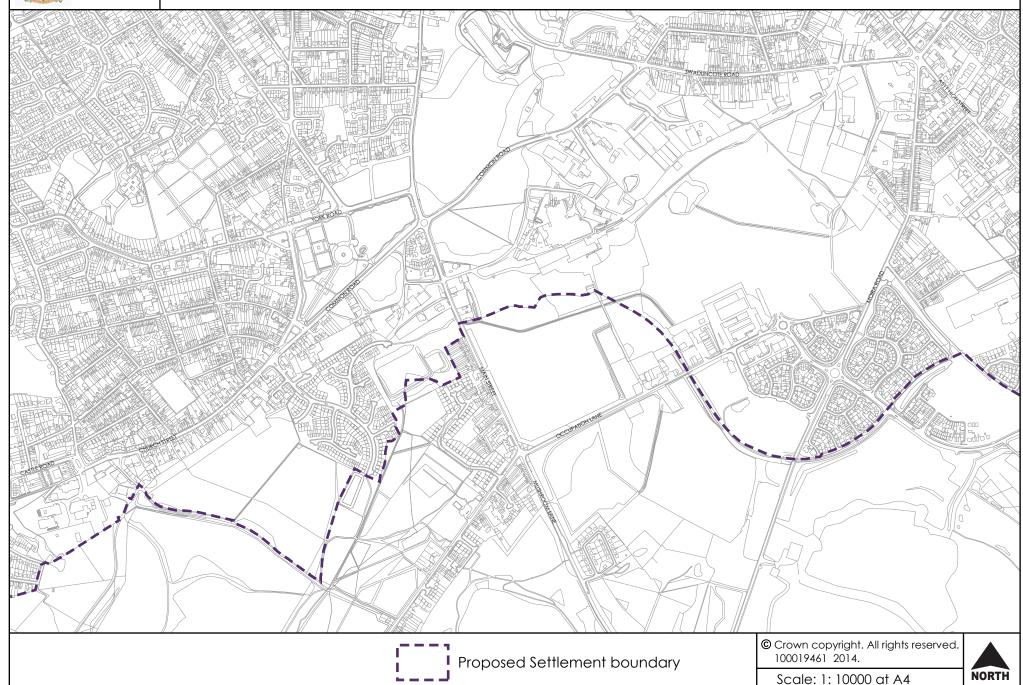

## Swadlincote Urban Area 1 Settlement Boundary

# Swadlincote Urban Area (2) Settlement Boundary

## Swadlincote Urban Area (3) Settlement Boundary

## Swadlincote Urban Area (4) Settlement Boundary

# Swadlincote Urban Area (5) Settlement Boundary

( ---

# Swadlincote Urban Area (6) Settlement Boundary

## Swadlincote Urban Area (7) Settlement Boundary