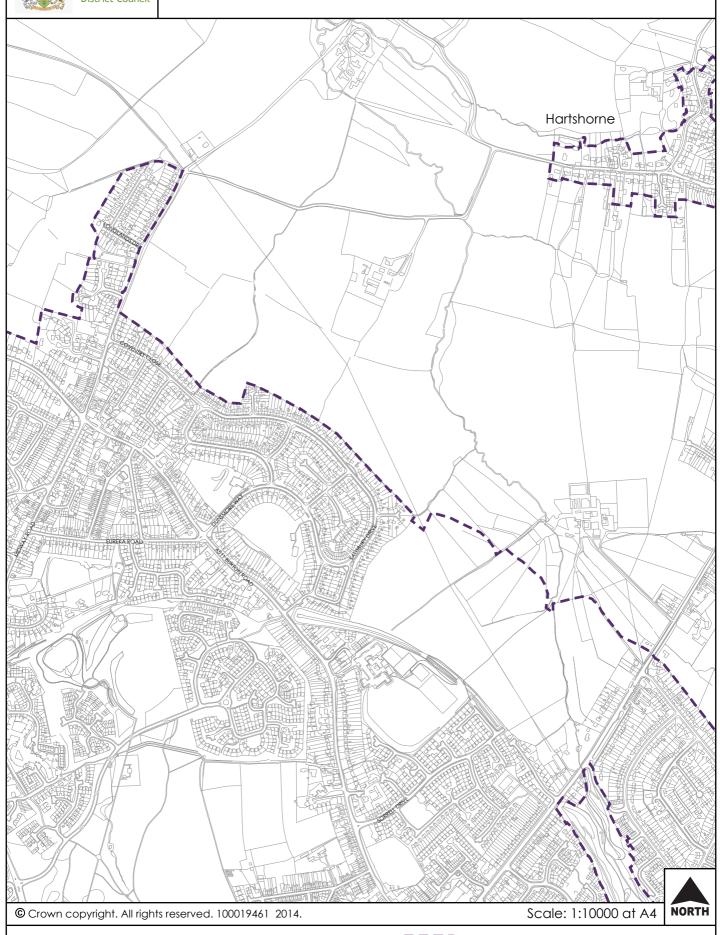

## Swadlincote Urban Area 1 Settlement Boundary

# Swadlincote Urban Area (2) Settlement Boundary

## Swadlincote Urban Area (3) Settlement Boundary

## Swadlincote Urban Area (4) Settlement Boundary

# Swadlincote Urban Area (5) Settlement Boundary

( ---

# Swadlincote Urban Area (6) Settlement Boundary

## Swadlincote Urban Area (7) Settlement Boundary