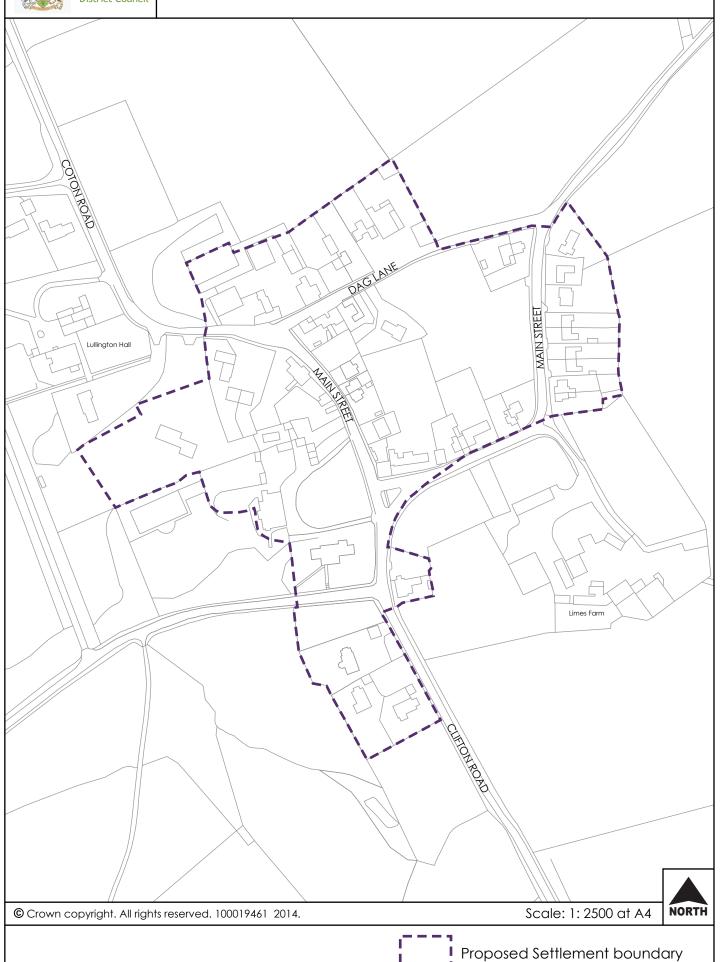

# **Lullington Village Settlement Boundary**

© Crown copyright. All rights reserved. 100019461 2014.

Scale: 1:10000 at A4 No.

NORTH