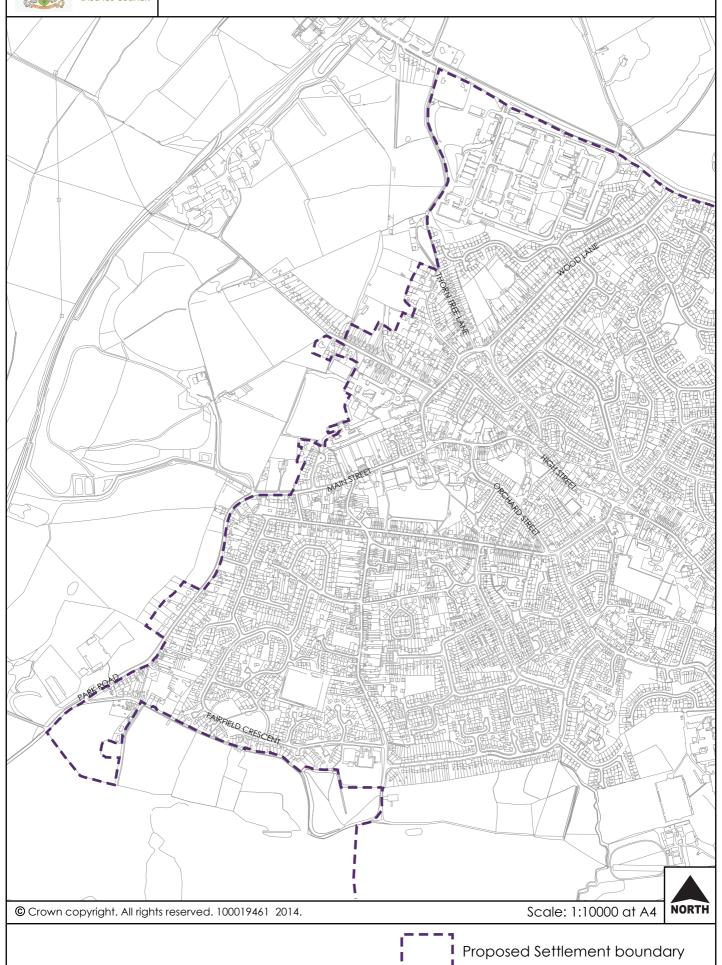

## Swadlincote Urban Area 1 Settlement Boundary

# Swadlincote Urban Area (2) Settlement Boundary

## Swadlincote Urban Area (3) Settlement Boundary

## Swadlincote Urban Area (4) Settlement Boundary

# Swadlincote Urban Area (5) Settlement Boundary

( ---

# Swadlincote Urban Area (6) Settlement Boundary

## Swadlincote Urban Area (7) Settlement Boundary