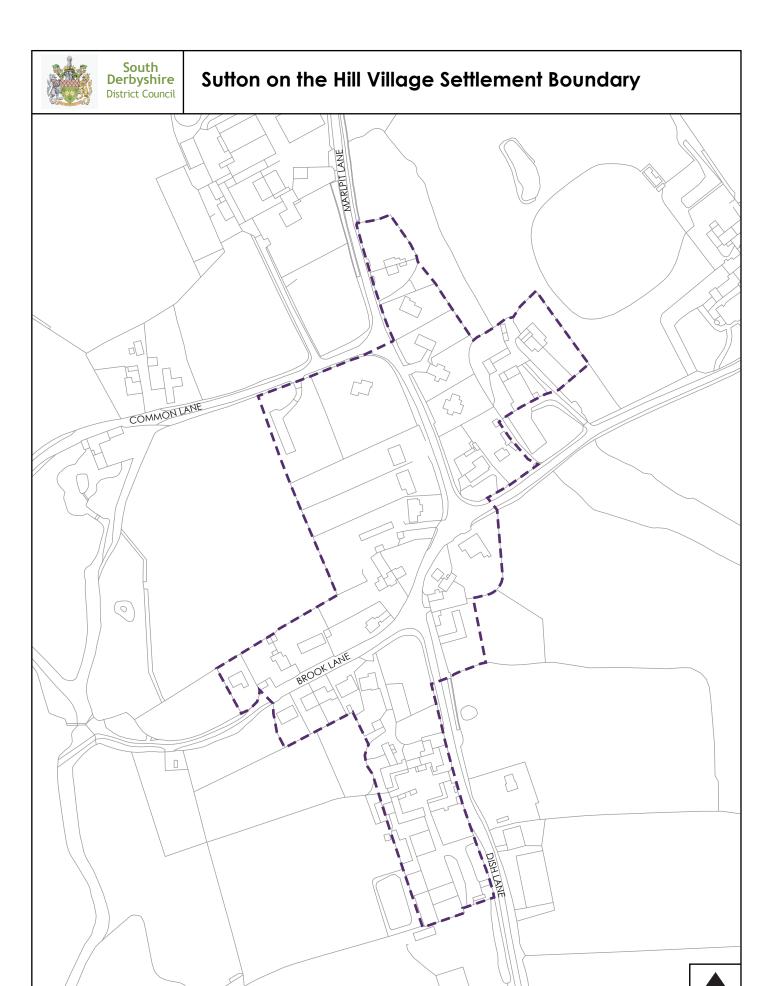

le: 1:10000 at A4 No.

NORTH







# Newton Solney Village Settlement Boundary



NORTH

Scale: 1:5000 at A4



# Overseal Village Settlement Boundary





# **Repton Village Settlement Boundary**





# Rosliston Village Settlement Boundary



© Crown copyright. All rights reserved. 100019461 2014.

Scale: 1:5000 at A4





## **Scropton Village Settlement Boundary**



NORTH

Scale: 1: 2500 at A4



# Shardlow (East) Village Settlement Boundary





## Smisby Village Settlement Boundary



Proposed Settlement boundary

NORTH

Scale: 1: 2500 at A4



# Stanton by Bridge Village Settlement Boundary



NORTH

Scale: 1: 5000 at A4



# Shardlow (West) Village Settlement Boundary



Proposed Settlement boundary

© Crown copyright. All rights reserved. 100019461 2014.

Scale: 1:5000 at A4







© Crown copyright. All rights reserved. 100019461 2014.

Scale: 1: 2500 at A4

NORTH



## Swadlincote Urban Area 1 Settlement Boundary





# Swadlincote Urban Area (2) Settlement Boundary





## Swadlincote Urban Area (3) Settlement Boundary





## Swadlincote Urban Area (4) Settlement Boundary





# Swadlincote Urban Area (5) Settlement Boundary



( ---



# Swadlincote Urban Area (6) Settlement Boundary





## Swadlincote Urban Area (7) Settlement Boundary





## **Swarkestone Village Settlement Boundary**



Proposed Settlement boundary

NORTH

Scale: 1: 2500 at A4



# Ticknall Village Settlement Boundary





## Walton on Trent Village Settlement Boundary



© Crown copyright. All rights reserved. 100019461 2014.

NORTH

Scale: 1: 5000 at A4



# **Weston on Trent Village