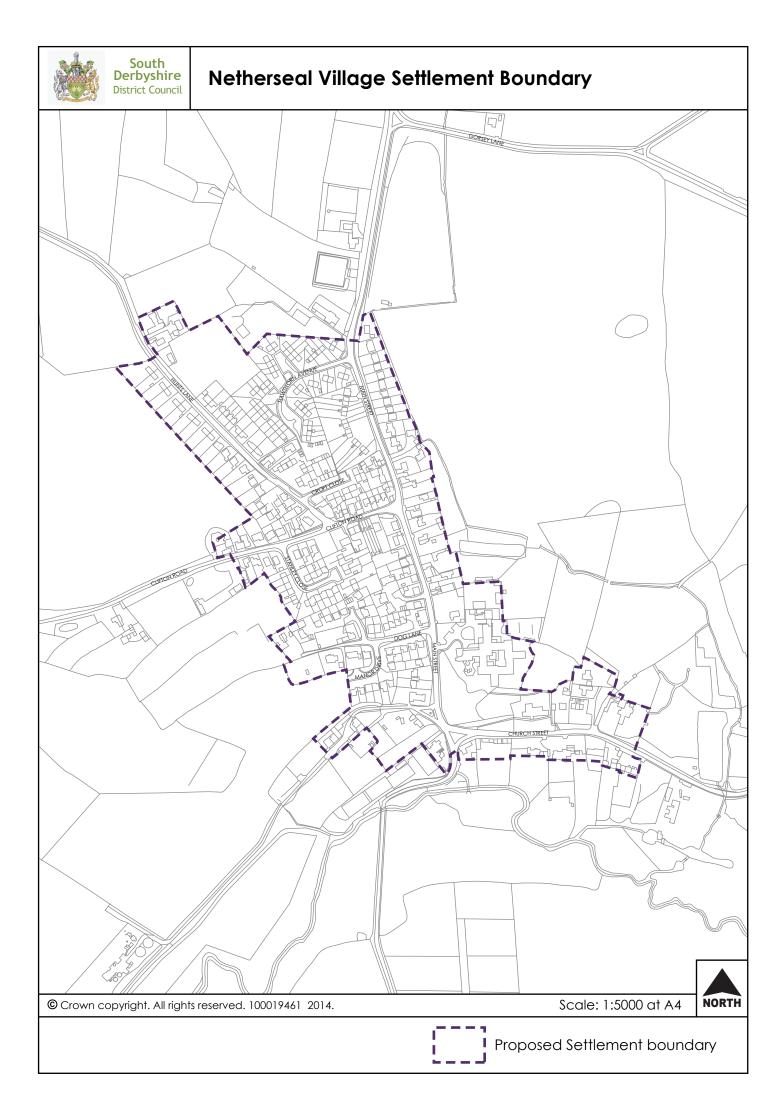

# Long Lane Village Settlement Boundary



NORTH

Scale: 1: 2500 at A4



# **Lullington Village Settlement Boundary**





© Crown copyright. All rights reserved. 100019461 2014.

Scale: 1:10000 at A4 No.

NORTH







# Newton Solney Village Settlement Boundary



NORTH

Scale: 1:5000 at A4



# Overseal Village Settlement Boundary





# **Repton Village Settlement Boundary**





# Rosliston Village Settlement Boundary



© Crown copyright. All rights reserved. 100019461 2014.

Scale: 1:5000 at A4





## **Scropton Village Settlement Boundary**



NORTH

Scale: 1: 2500 at A4



# Shardlow (East) Village Settlement Boundary





## Smisby Village Settlement Boundary



Proposed Settlement boundary

NORTH

Scale: 1: 2500 at A4



# Stanton by Bridge Village Settlement Boundary



NORTH

Scale: 1: 5000 at A4



# Shardlow (West) Village Settlement Boundary



Proposed Settlement boundary

© Crown copyright. All rights reserved. 100019461 2014.

Scale: 1:5000 at A4







© Crown copyright. All right