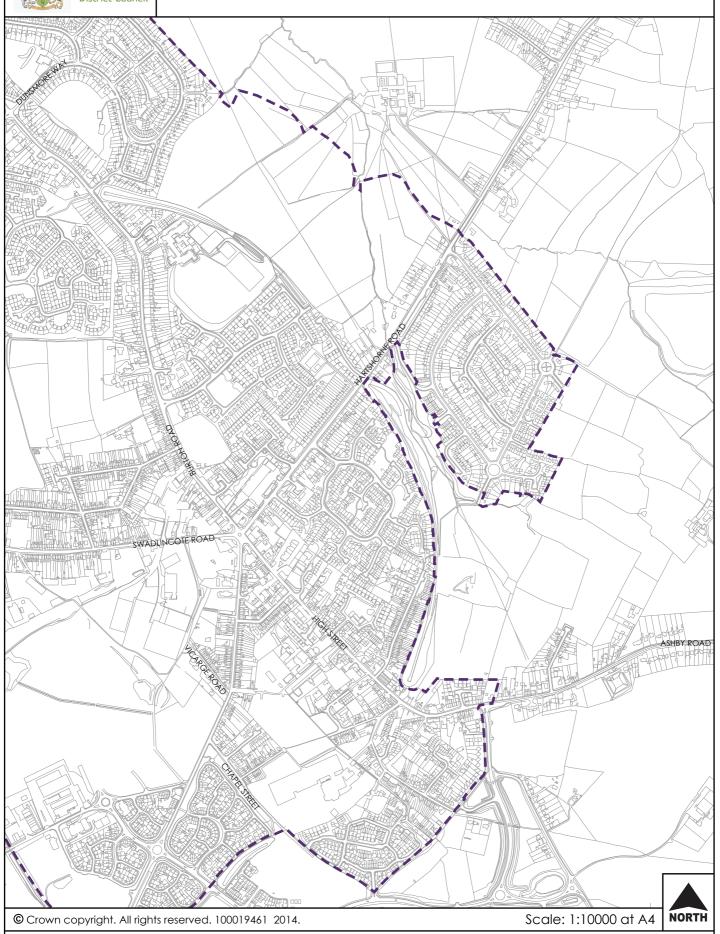

## Swadlincote Urban Area 1 Settlement Boundary

# Swadlincote Urban Area (2) Settlement Boundary

## Swadlincote Urban Area (3) Settlement Boundary

## Swadlincote Urban Area (4) Settlement Boundary

# Swadlincote Urban Area (5) Settlement Boundary

( ---

# Swadlincote Urban Area (6) Settlement Boundary

## Swadlincote Urban Area (7) Settlement Boundary