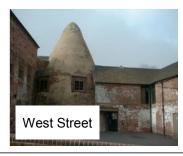

A LION

6. Not blunt but...? SHARPE'S

7. Who paid for it?

THE PUBLIC

8. Who is the pub named after?

**SIR NIGEL GRESLEY** 

9. Where can you see this tree? **THE DELPH** 

10. Look carefully... where is this? **GRIMLEY & GLYNN OPTICIANS** 