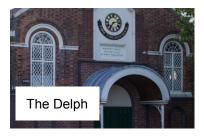

## **Swadlincote Town Quiz**

Wander around Swadlincote to find the buildings in these photographs, answering the questions if you can! Be careful where you're walking and watch out for traffic.



1. What colour is the door of this building?

PALE GREEN/GREY



2. "New" what?

**EMPIRE** 



3. How many flowers "grow" near these letters?

12



4. Branch number?

9



5. What once stood here?



A LION

6. Not blunt but...? SHARPE'S



7. Who paid for it?

THE PUBLIC



8. Who is the pub named after?

**SIR NIGEL GRESLEY** 



9. Where can you see this tree? **THE DELPH** 



10. Look carefully... where is this? **GRIMLEY & GLYNN OPTICIANS** 



11. Which two roads meet at this border?



12. Look down! What letters can you see?

**RB** 



13. What is the door number below this street sign?



16. What name has been

added to this building?

17. How many of these are

High St

**STANHOPE** 

14. What kind of "arms"?

here?

18. What clever bird would love





this vintage emporium?

15. It's fun to stay here!

High St

**YMCA** 

**MAGPIE** 



19. Look down! Where is Thomas from? **DUDLEY** 

**Pipeworks** 



20. What creature might feel at home here?

ANY WOODLAND CREATURE E.G. FOX, RABBIT, **MOUSE** 



21. What does this shop sell?



**JOHN** MI