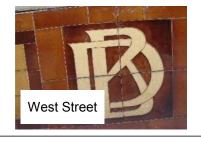

11. Which two roads meet at this border?

12. Look down! What letters can you see?

**RB** 

13. What is the door number below this street sign?

16. What name has been

added to this building?

17. How many of these are