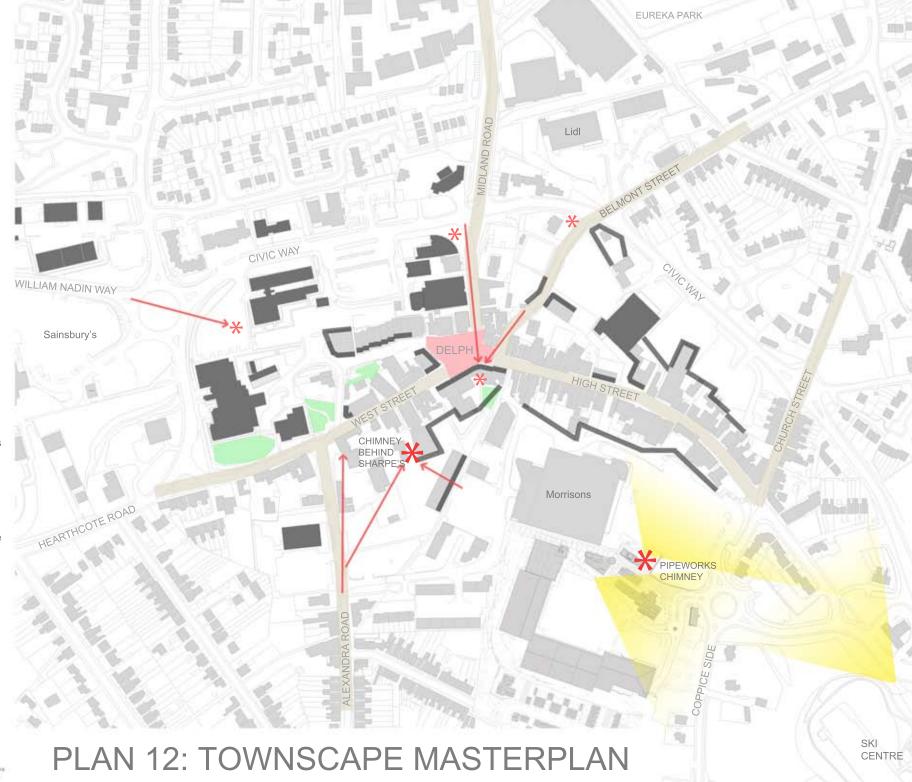

Frontages and rears of buildings that would benefit from improvement

Buildings that provide a good opportunity for enhancement

Opportunity for an enhanced view towards key building

Key vista to be preserved opportunity to enhance enjoyment of this view

Historic character rich streets that would benefit from being re-connected and enhanced

Opportunity for new landmark to signal town centre

Most visible town landmarks - key views to be preserved and opportunities to enhance views to be encouraged

Opportunity for enhanced town centre green space with mature trees

The Delph - town centre heart and focal point - aspiration to attract people to this space