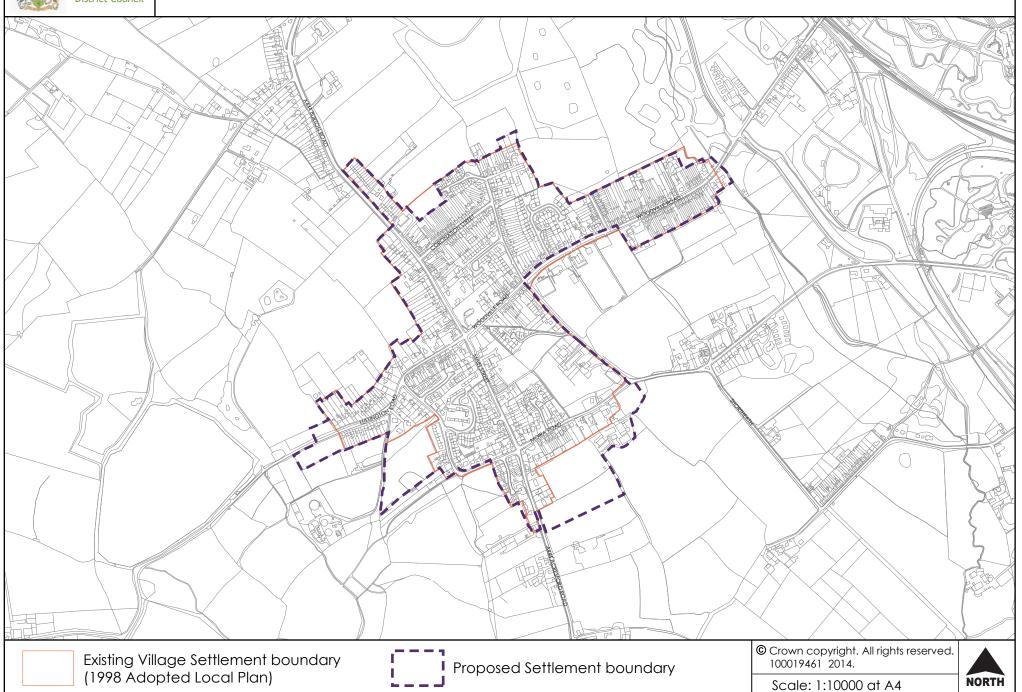

boundary (1998 Adopted Local Plan)





## **Linton Village Settlement Boundary**



Existing Village Settlement boundary (1998 Adopted Local Plan)



© Crown copyright. All rights reserved. 100019461 2014.

Scale: 1:10000 at A4





# Long Lane Village Settlement Boundary



(1998 Adopted Local Plan)



Scale: 1: 2500 at A4





# **Lullington Village Settlement Boundary**



Existing Village Settlement boundary (1998 Adopted Local Plan)





## Melbourne Village Settlement Boundary



Existing Village Settlement boundary (1998 Adopted Local Plan)









# Newton Solney Village Settlement Boundary



Existing Village Settlement boundary (1998 Adopted Local Plan)



© Crown copyright. All rights reserved. 100019461 2014.

Scale: 1:5000 at A4





# Overseal Village Settlement Boundary