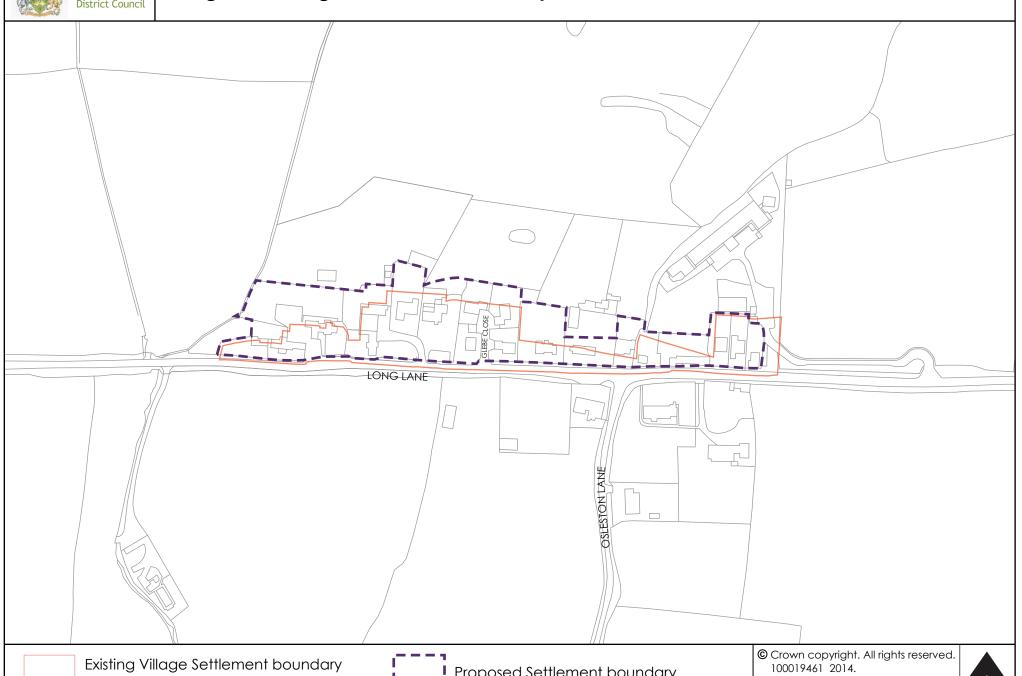

# Long Lane Village Settlement Boundary

(1998 Adopted Local Plan)

Scale: 1: 2500 at A4