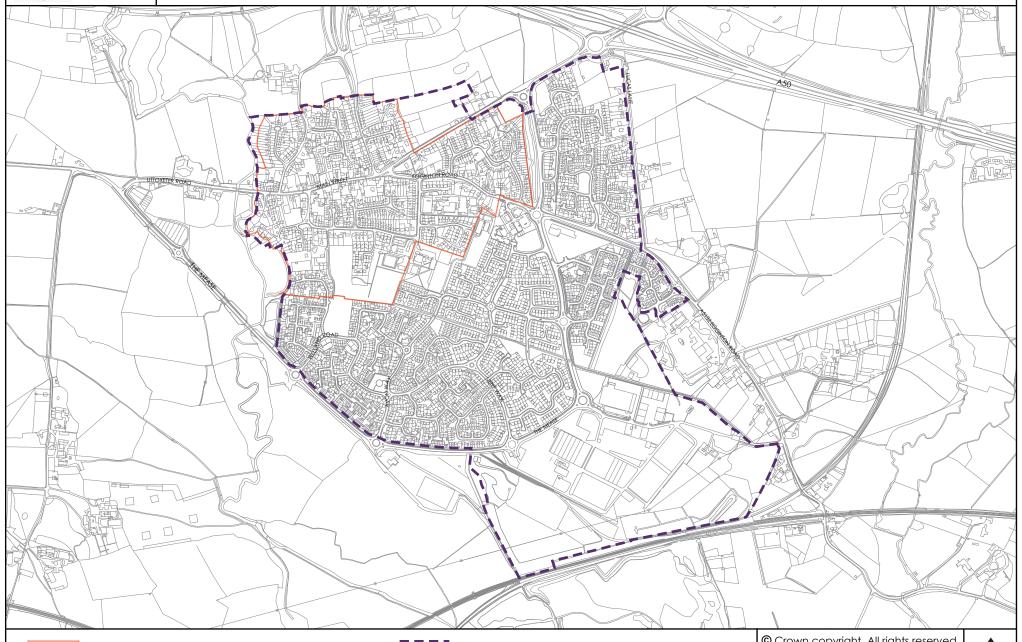

## Melbourne Village Settlement Boundary

Existing Village Settlement boundary (1998 Adopted Local Plan)