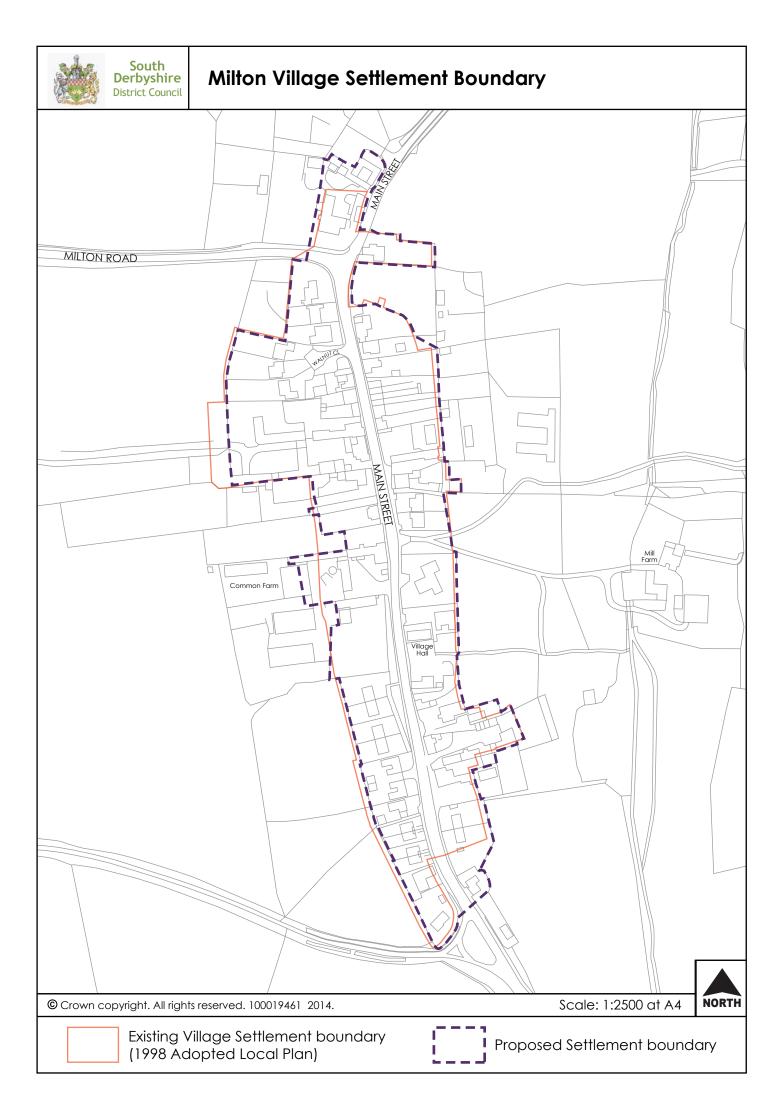

Existing Village Settlement boundary (1998 Adopted Local Plan)

100019461 2014.

Scale: 1: 2500 at A4