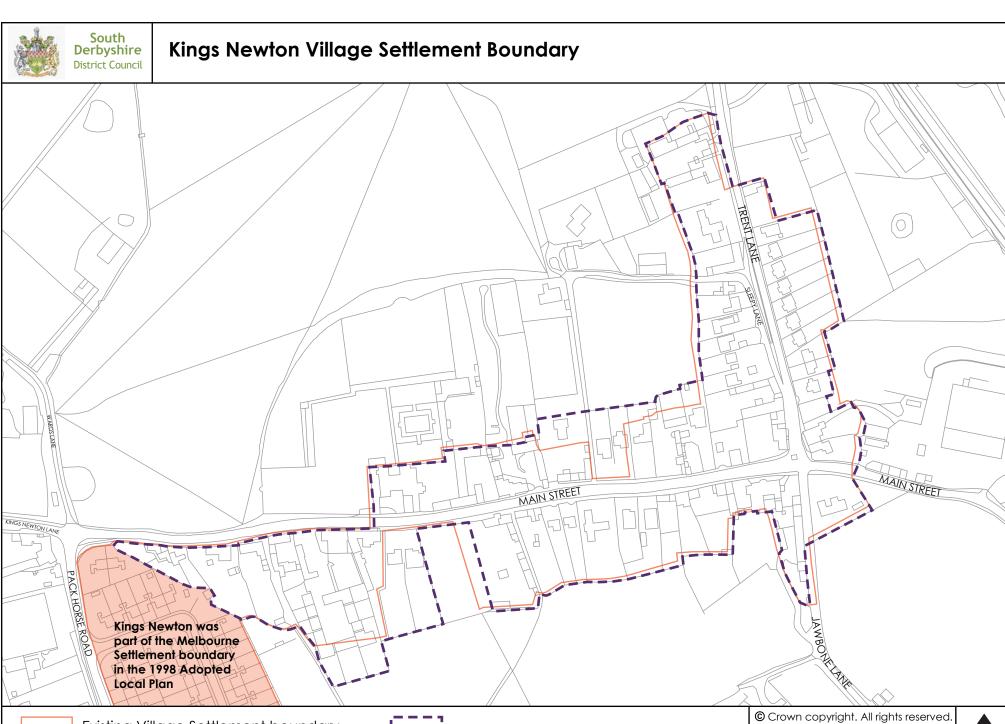

Existing Village Settlement boundary (1998 Adopted Local Plan)

100019461 2014.

Scale: 1: 2500 at A4