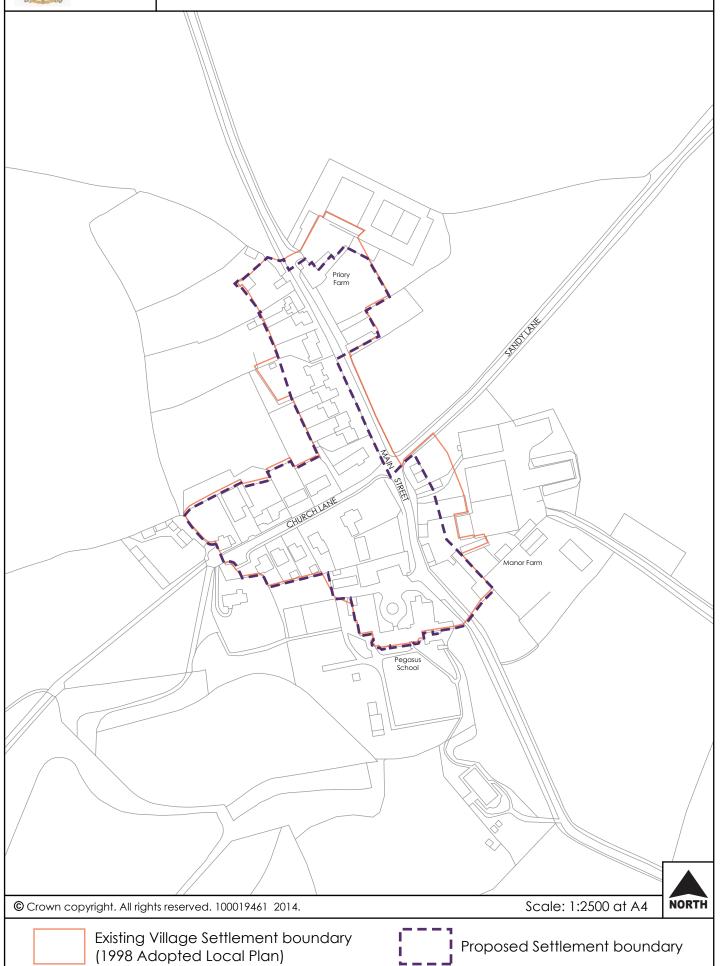

Existing Village Settlement boundary (1998 Adopted Local Plan)

100019461 2014.

Scale: 1: 2500 at A4