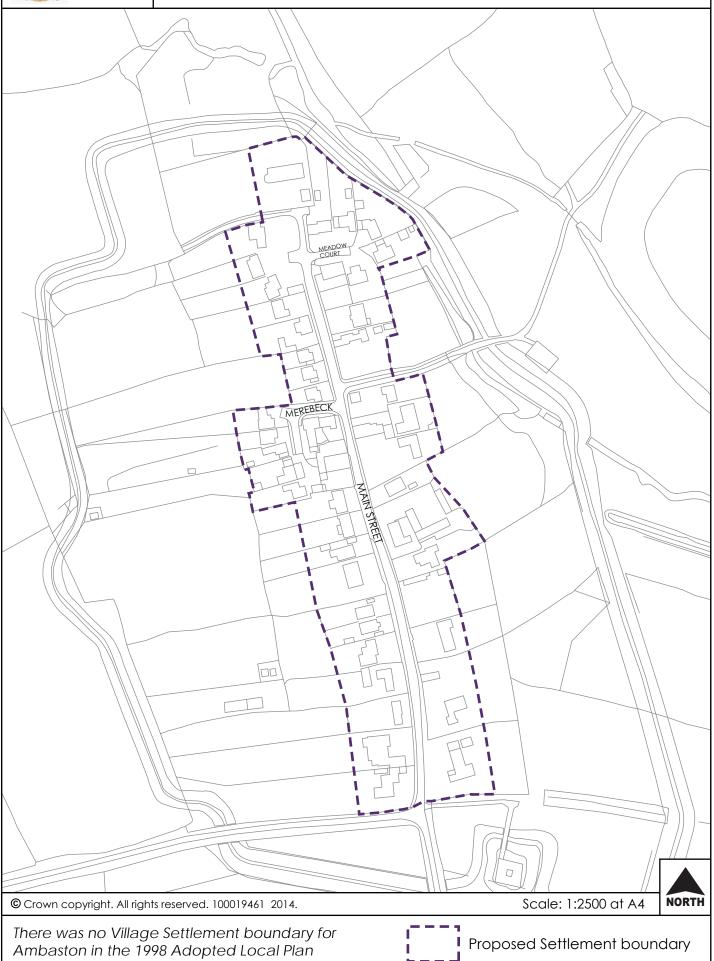

# Appendix A

Settlement Boundary Maps





# **Ambaston Village Settlement Boundary**





# **Aston on Trent Village Settlement Boundary**





# **Barrow on Trent Village Settlement Boundary**



Existing Village Settlement boundary (1998 Adopted Local Plan)



Proposed Settlement boundary

© Crown copyright. All rights reserved. 100019461 2014.

Scale: 1:5000 at A4







## **Castle Gresley Settlement Boundary**



There was no Village Settlement boundary for the village of Mount Pleasant in the 1998 Adopted Local Plan





# Cauldwell Village Settlement Boundary





## **Church Broughton Village Settlement Boundary**











© Crown copyright. All rights reserved. 100019461 2014.

Proposed Settlement boundary

Scale: 1: 5000 at A4

[

Existing Village Settlement boundary (1998 Adopted Local Plan)





## **Elvaston Village Settlement Boundary**



There was no Villa