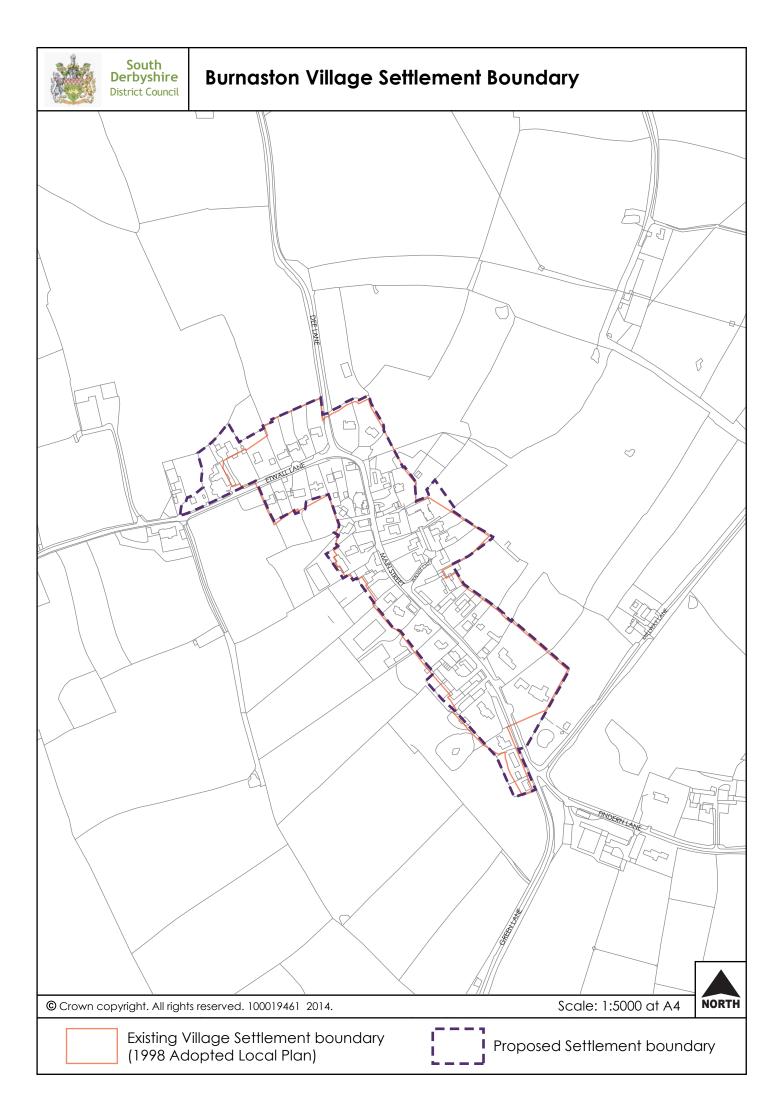

# **Etwall Village Settlement Boundary**

Proposed Settlement boundary

Existing Village Settlement boundary (1998 Adopted Local Plan)