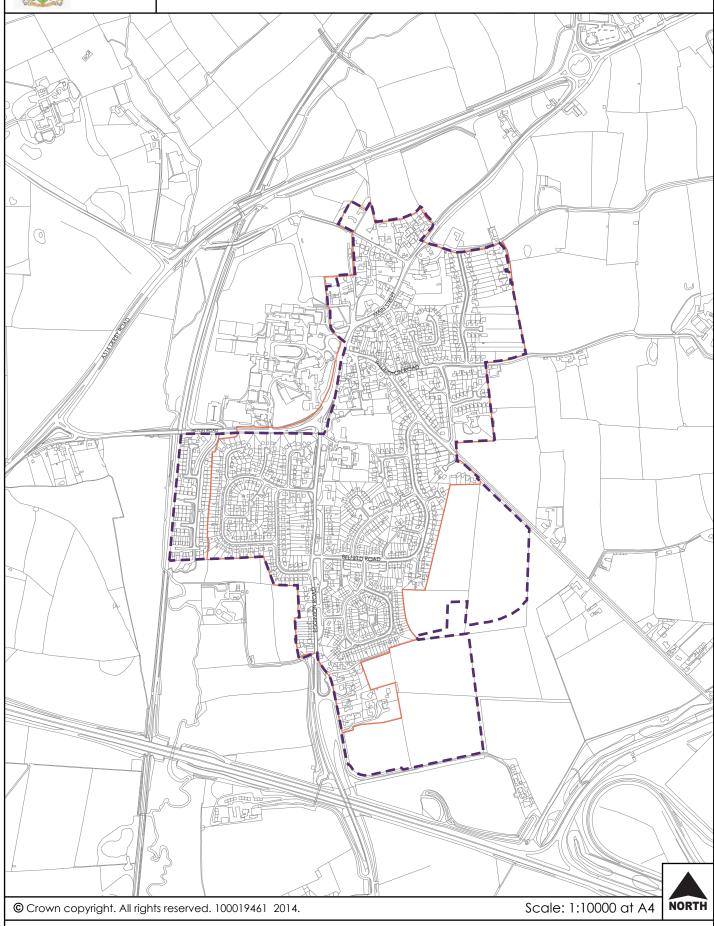

## **Castle Gresley Settlement Boundary**

There was no Village Settlement boundary for the village of Mount Pleasant in the 1998 Adopted Local Plan