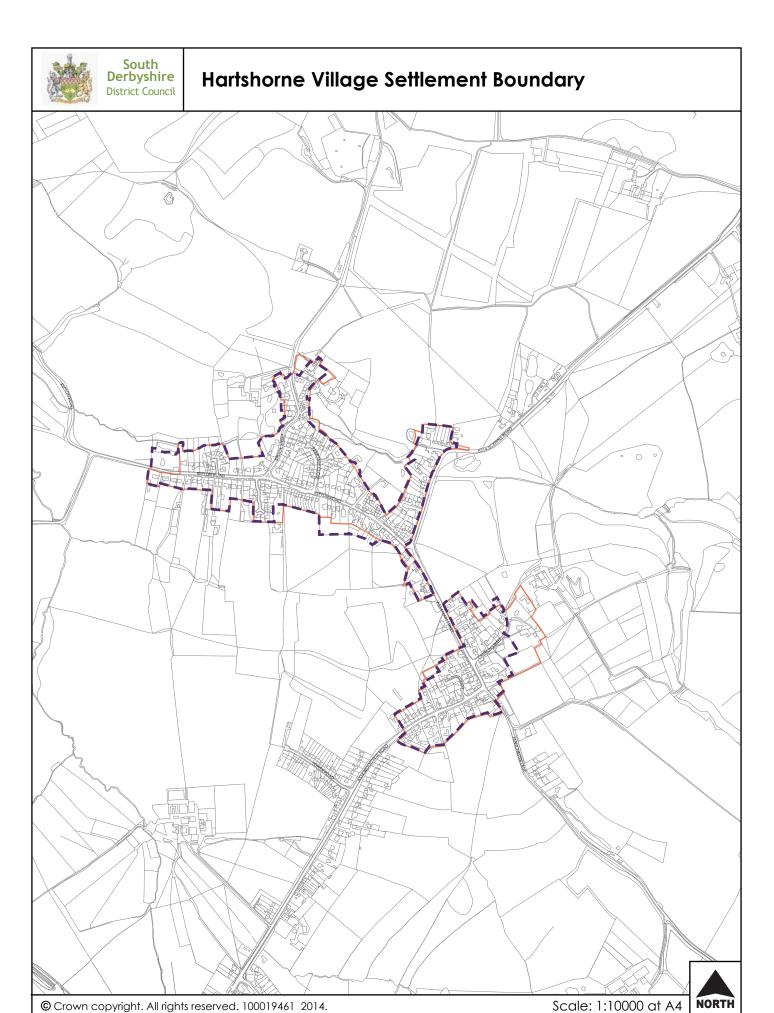

# **Hatton Village Settlement Boundary**

Existing Village Settlement boundary (1998 Adopted Local Plan)