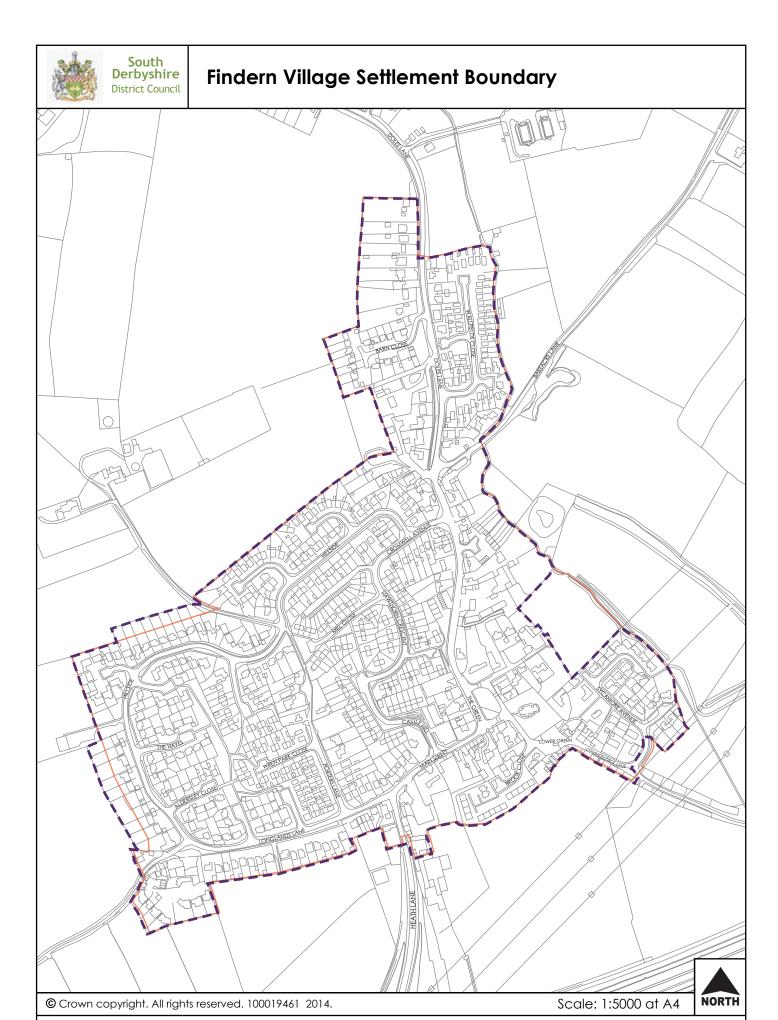

# Lees Village Settlement Boundary

Existing Village Settlement boundary (1998 Adopted Local Plan)