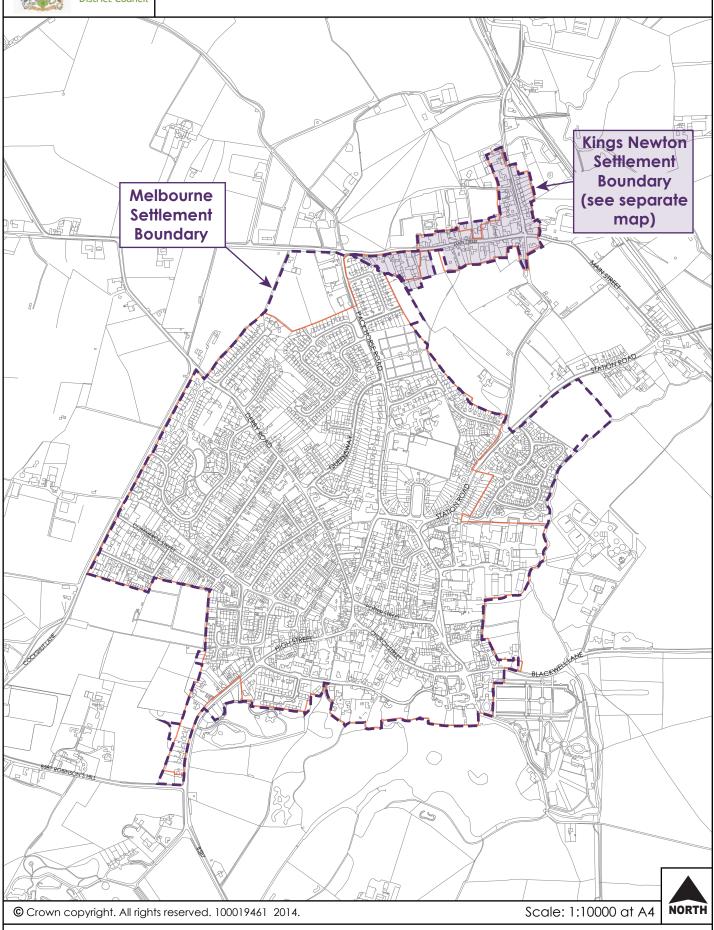

## Melbourne Village Settlement Boundary

Existing Village Settlement boundary (1998 Adopted Local Plan)