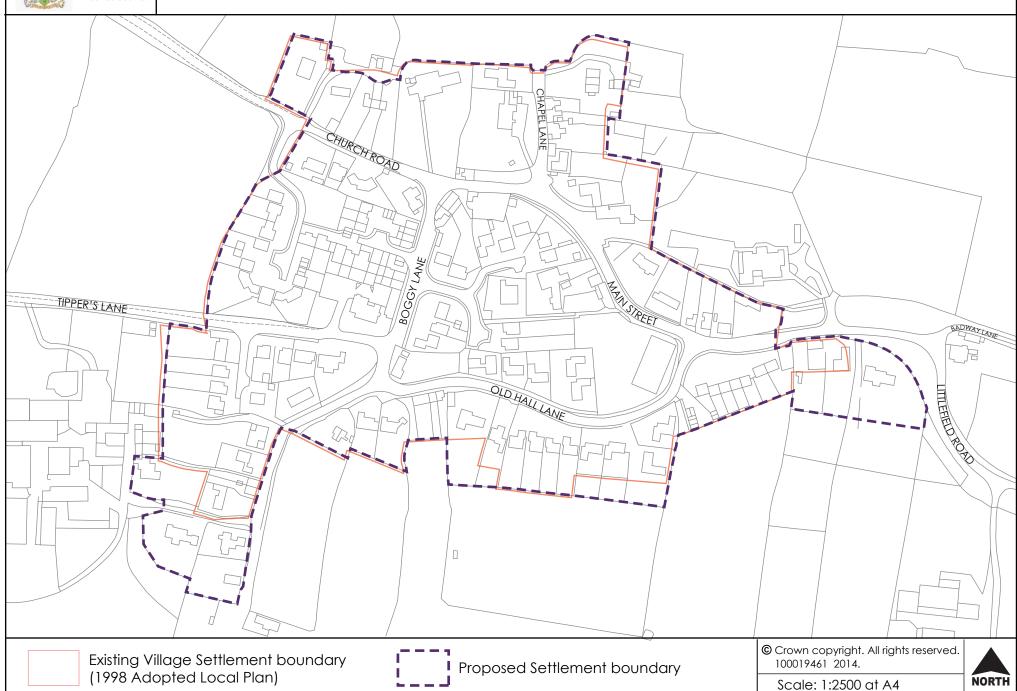

# Long Lane Village Settlement Boundary

(1998 Adopted Local Plan)

Scale: 1: 2500 at A4