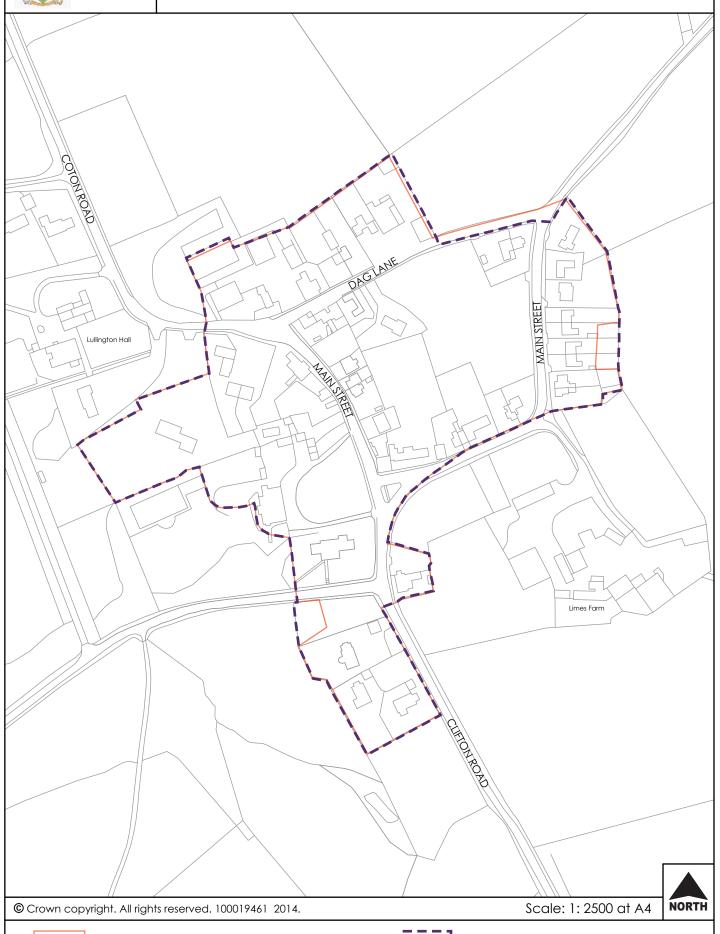

# **Lullington Village Settlement Boundary**

Existing Village Settlement boundary (1998 Adopted Local Plan)