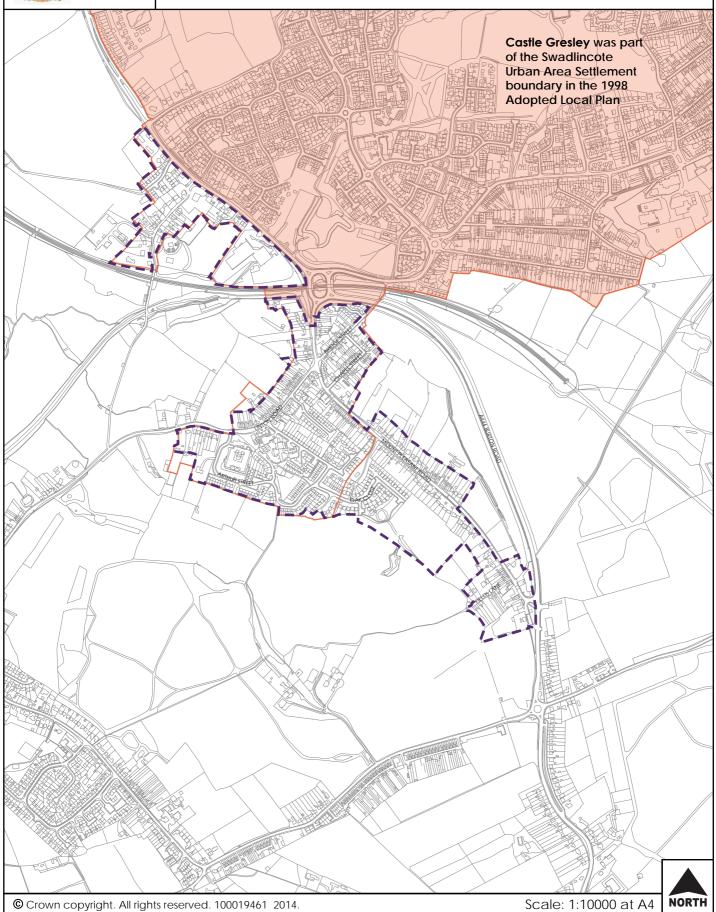

## **Castle Gresley Settlement Boundary**

There was no Village Settlement boundary for the village of Mount Pleasant in the 1998 Adopted Local Plan