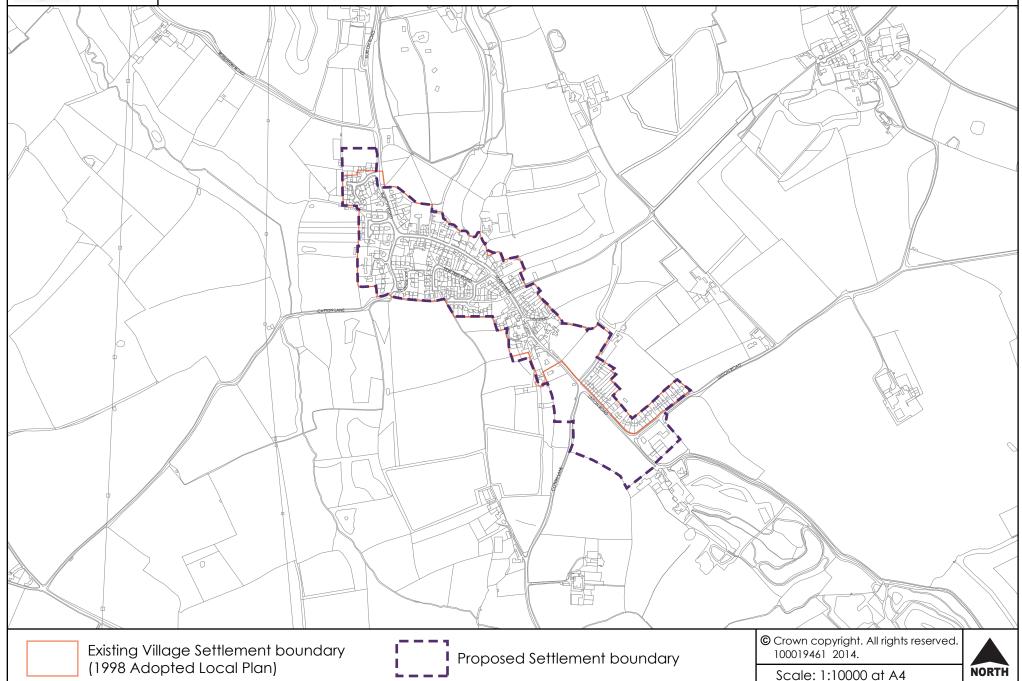

## Ticknall Village Settlement Boundary

Existing Village Settlement boundary (1998 Adopted Local Plan)