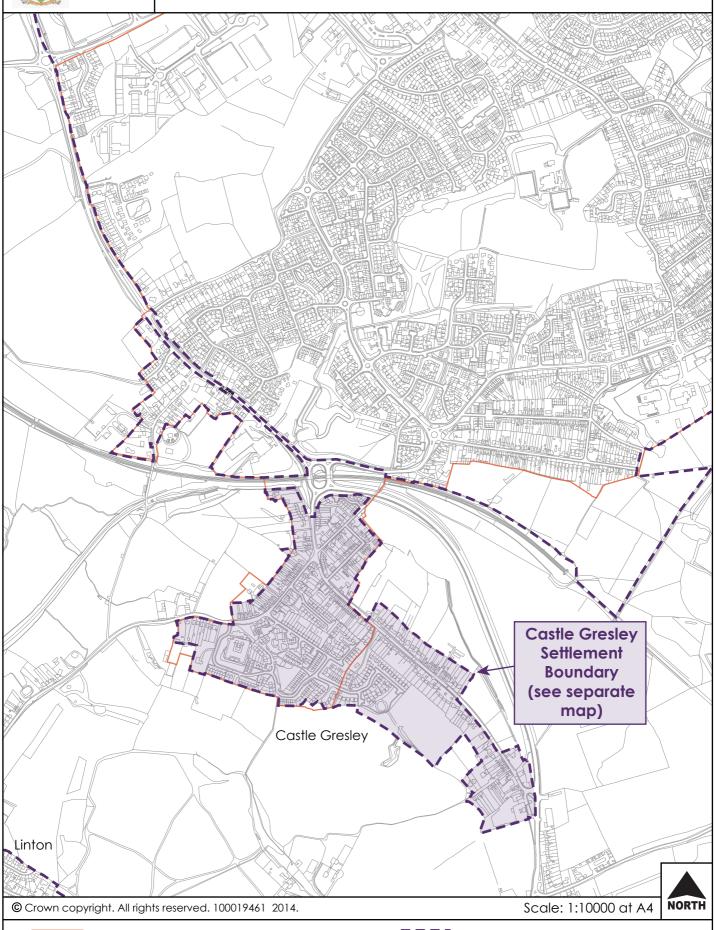

## Swadlincote Urban Area (2) Settlement Boundary

Existing Village Settlement boundary (1998 Adopted Local Plan)