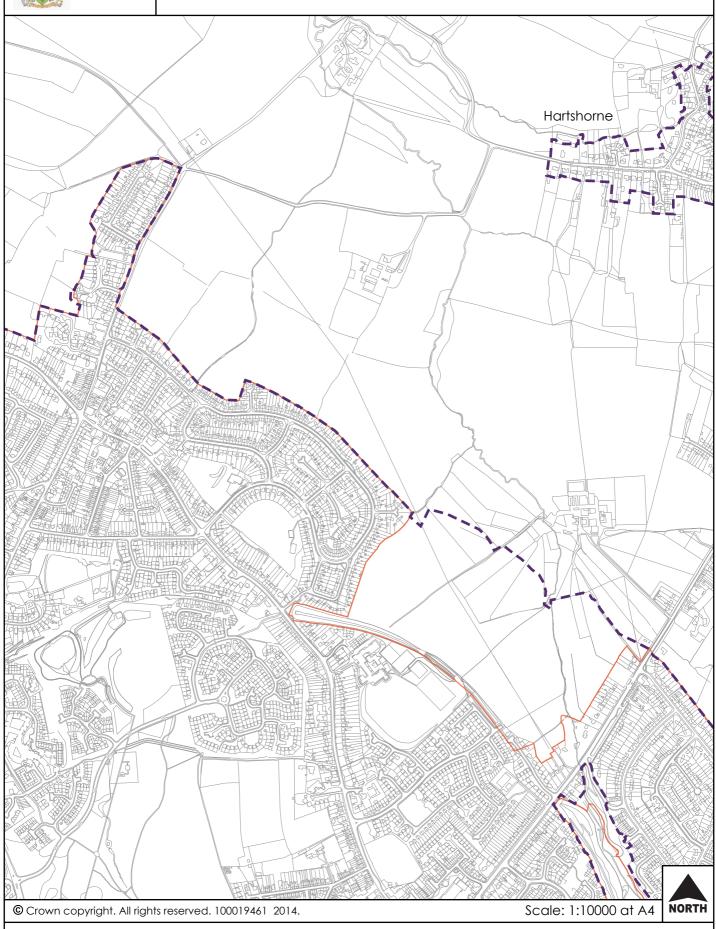

# Stanton by Bridge Village Settlement Boundary



Existing Village Settlement boundary (1998 Adopted Local Plan)



Proposed Settlement boundary

© Crown copyright. All rights reserved. 100019461 2014.

Scale: 1: 5000 at A4





Existing Village Settlement boundary (1998 Adopted Local Plan)





#### Swadlincote Urban Area 1 Settlement Boundary



(1998 Adopted Local Plan)





## Swadlincote Urban Area (2) Settlement Boundary



Existing Village Settlement boundary (1998 Adopted Local Plan)





#### Swadlincote Urban Area (3) Settlement Boundary



Existing Village Settlement boundary (1998 Adopted Local Plan)





## Swadlincote Urban Area (4) Settlement Boundary





Existing Village Settlement boundary (1998 Adopted Local Plan)





## Swadlincote Urban Area (6) Settlement Boundary



Existing Village Settlement boundary (1998 Adopted Local Plan)





## Swadlincote Urban Area (7) Settlement Boundary





## **Swarkestone Village Settlement Boundary**



Existing Village Settlement boundary (1998 Adopted Local Plan)



Proposed Settlement boundary

© Crown copyright. All rights reserved. 100019461 2014.

Scale: 1: 2500 at A4





## **Thulston Village Settlement Boundary**



There was no Village Settlement boundary for the village of Thulston in the 1998 Adopted Local Plan



Proposed Settlement boundary

© Crown copyright. All rights reserved. 100019461 2014.

Scale: 1: 2500 at A4





## Ticknall Village Settlement Boundary



Existing Village Settlement boundary (1998 Adopted Local Plan)





## Walton on Trent Village Settlement Boundary



Scale: 1: 5000 at A4