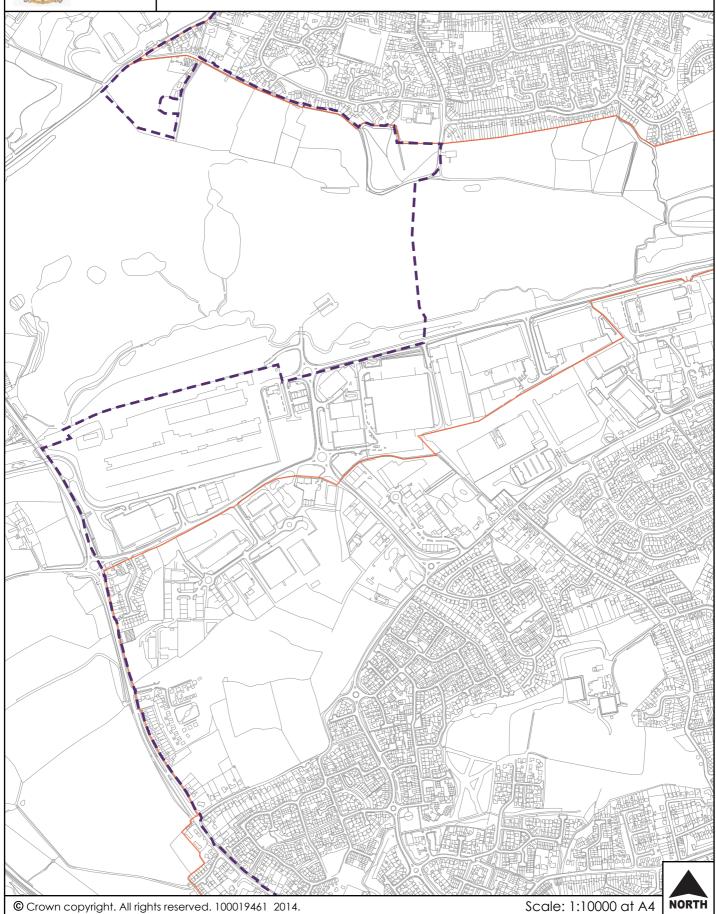

## Swadlincote Urban Area (2) Settlement Boundary

Existing Village Settlement boundary (1998 Adopted Local Plan)