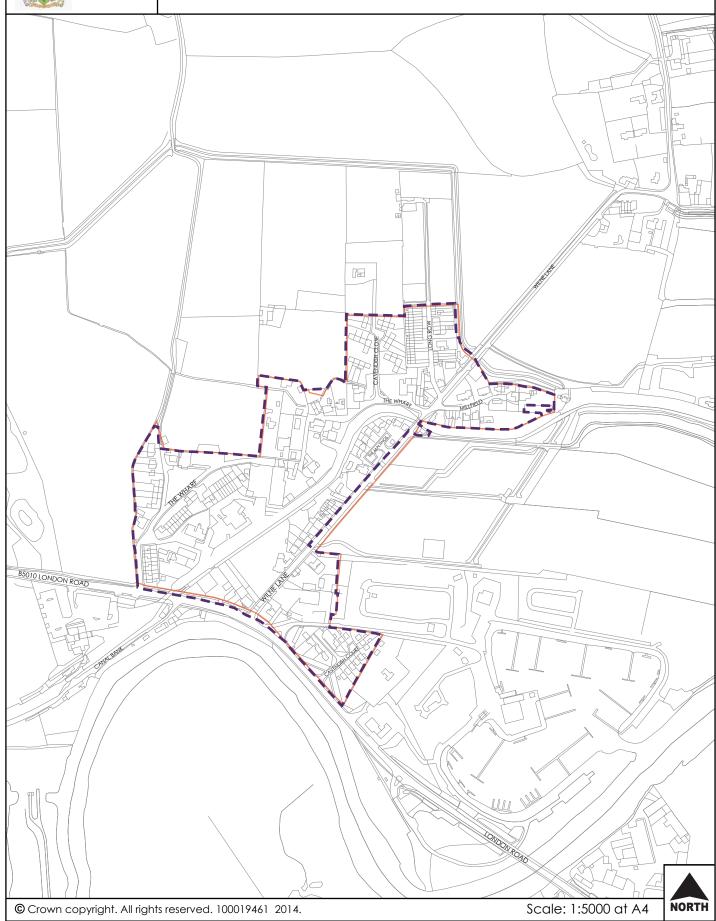

## Shardlow (West) Village Settlement Boundary

Existing Village Settlement boundary (1998 Adopted Local Plan)

Proposed Settlement boundary

© Crown copyright. All rights reserved. 100019461 2014.

Scale: 1:5000 at A4