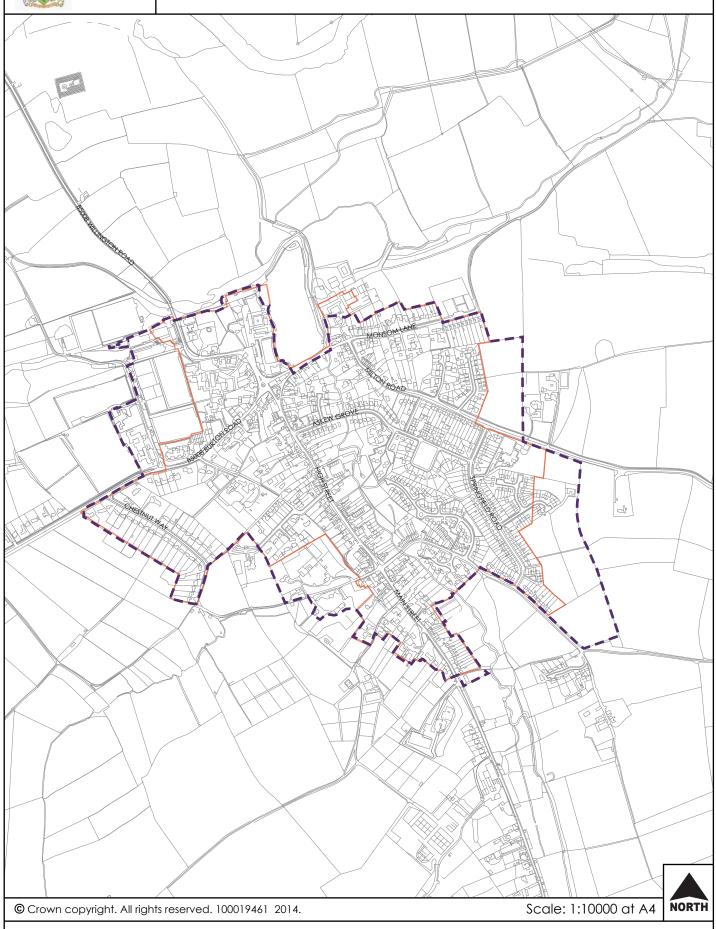

# **Repton Village Settlement Boundary**

Existing Village Settlement boundary (1998 Adopted Local Plan)