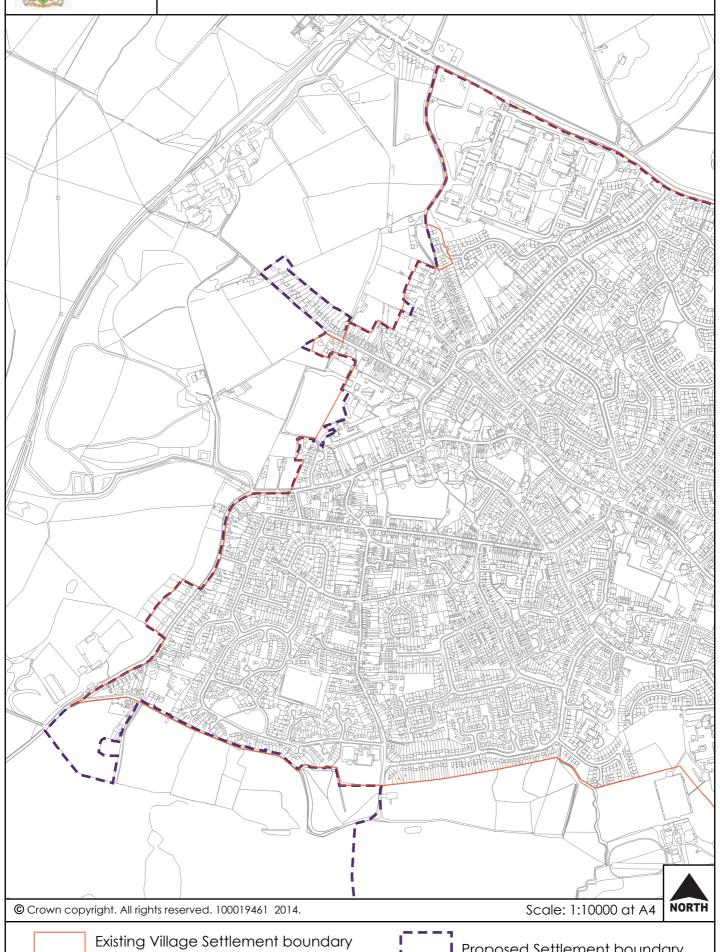

## Swadlincote Urban Area (2) Settlement Boundary

Existing Village Settlement boundary (1998 Adopted Local Plan)