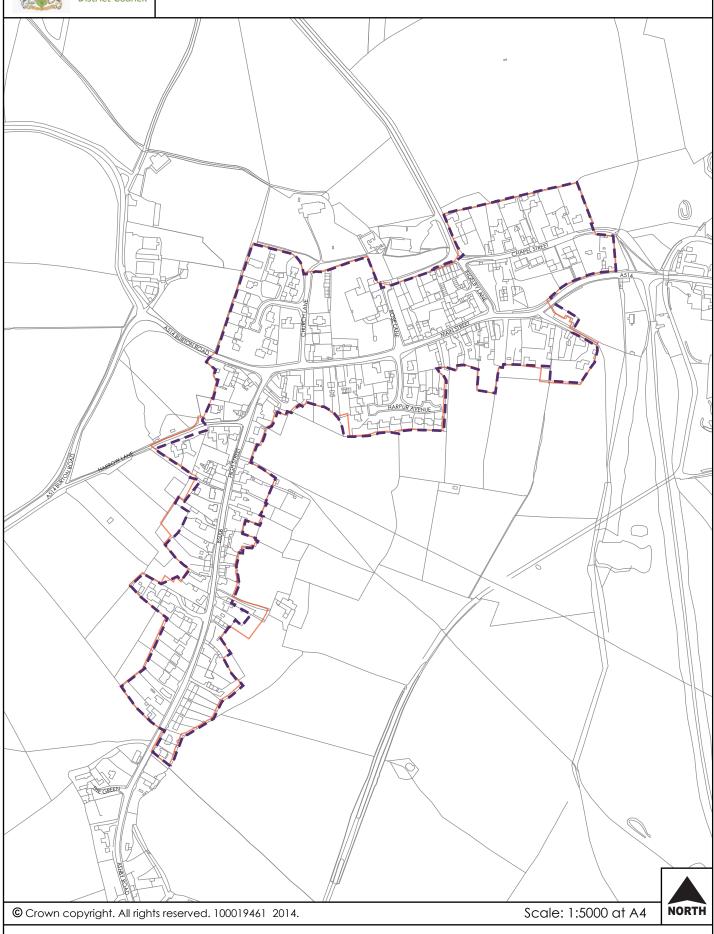

ttlement Boundary





Existing Village Settlement boundary (1998 Adopted Local Plan)





## Swadlincote Urban Area (6) Settlement Boundary



Existing Village Settlement boundary (1998 Adopted Local Plan)





## Swadlincote Urban Area (7) Settlement Boundary





## **Swarkestone Village Settlement Boundary**



Existing Village Settlement boundary (1998 Adopted Local Plan)



Proposed Settlement boundary

© Crown copyright. All rights reserved. 100019461 2014.

Scale: 1: 2500 at A4





## **Thulston Village Settlement Boundary**



There was no Village Settlement boundary for the village of Thulston in the 1998 Adopted Local Plan



Proposed Settlement boundary

© Crown copyright. All rights reserved. 100019461 2014.

Scale: 1: 2500 at A4





## Ticknall Village Settlement Boundary



Existing Village Settlement boundary (1998 Adopted Local Plan)





## Walton on Trent Village Settlement Boundary



Scale: 1: 5000 at A4



## **Weston on Trent Village Settlement Boundary**





## Willington Village Settlement Boundary



Existing Village Settlement boundary (1998 Adopted Local Plan)



© Crown copyright. All rights reserved. 100019461 2014.

Scale: 1:10000 at A4