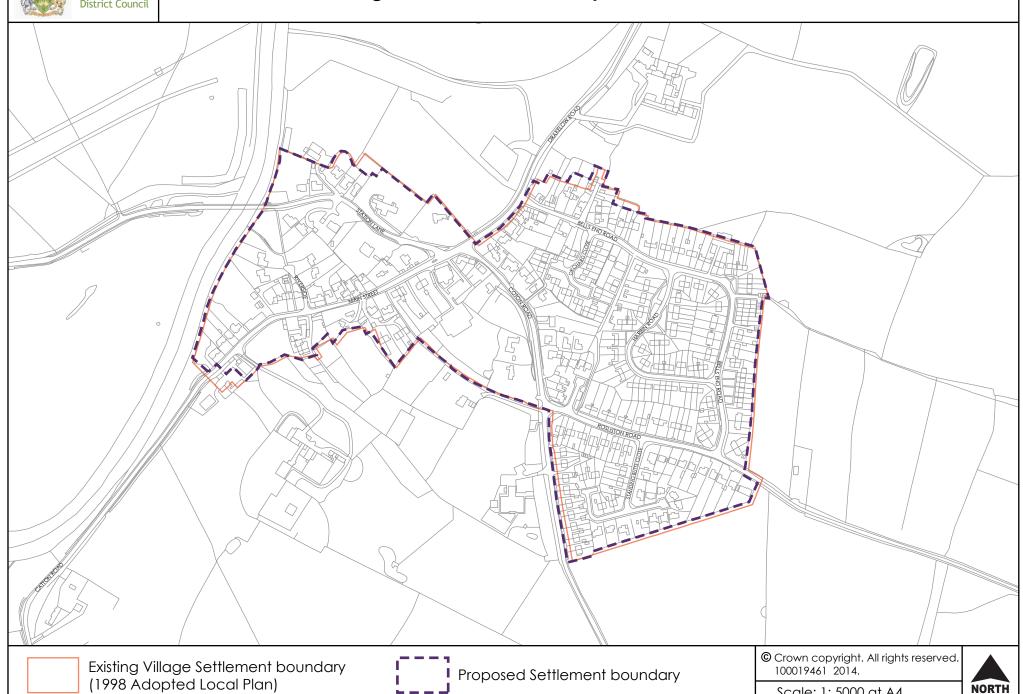

6) Settlement Boundary



Existing Village Settlement boundary (1998 Adopted Local Plan)





## Swadlincote Urban Area (7) Settlement Boundary





## **Swarkestone Village Settlement Boundary**



Existing Village Settlement boundary (1998 Adopted Local Plan)



Proposed Settlement boundary

© Crown copyright. All rights reserved. 100019461 2014.

Scale: 1: 2500 at A4





## **Thulston Village Settlement Boundary**



There was no Village Settlement boundary for the village of Thulston in the 1998 Adopted Local Plan



Proposed Settlement boundary

© Crown copyright. All rights reserved. 100019461 2014.

Scale: 1: 2500 at A4





## Ticknall Village Settlement Boundary



Existing Village Settlement boundary (1998 Adopted Local Plan)





## Walton on Trent Village Settlement Boundary



Scale: 1: 5000 at A4



## **Weston on Trent Village Settlement Boundary**





## Willington Village Settlement Boundary



Existing Village Settlement boundary (1998 Adopted Local Plan)



© Crown copyright. All rights reserved. 100019461 2014.

Scale: 1:10000 at A4