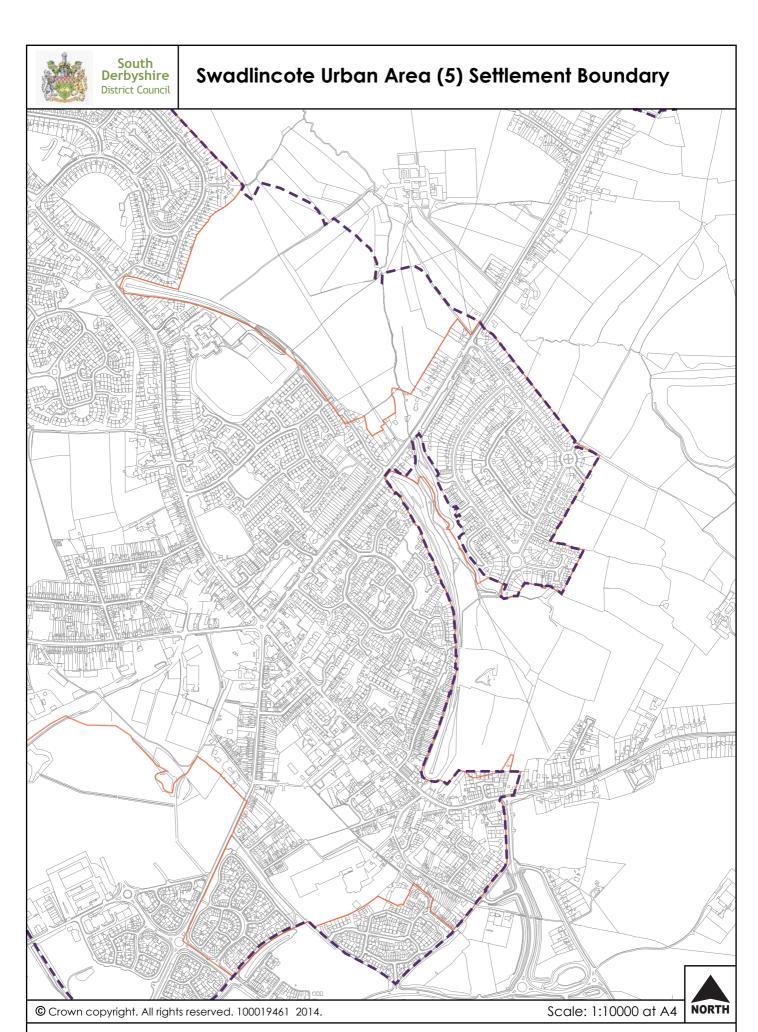

oundary (1998 Adopted Local Plan)



© Crown copyright. All rights reserved. 100019461 2014.

Scale: 1: 2500 at A4





## Stanton by Bridge Village Settlement Boundary



Existing Village Settlement boundary (1998 Adopted Local Plan)



Proposed Settlement boundary

© Crown copyright. All rights reserved. 100019461 2014.

Scale: 1: 5000 at A4





Existing Village Settlement boundary (1998 Adopted Local Plan)





#### Swadlincote Urban Area 1 Settlement Boundary



(1998 Adopted Local Plan)





## Swadlincote Urban Area (2) Settlement Boundary



Existing Village Settlement boundary (1998 Adopted Local Plan)





#### Swadlincote Urban Area (3) Settlement Boundary



Existing Village Settlement boundary (1998 Adopted Local Plan)





## Swadlincote Urban Area (4) Settlement Boundary





Existing Village Settlement boundary (1998 Adopted Local Plan)





## Swadlincote Urban Area (6) Settlement Boundary



Existing Village Settlement boundary (1998 Adopted Local Plan)





## Swadlincote Urban Area (7) Settlement Boundary





## **Swarkestone Village Settlement Boundary**



Existing Village Settlement boundary (1998 Adopted Local Plan)



Proposed Settlement boundary

© Crown copyright. All rights reserved. 100019461 2014.

Scale: 1: 2500 at A4





## **Thulston Village Settlement Boundary**



There was no Village Settlement boundary for the village of Thulston in the 1998 Adopted Local Plan



Proposed Settlement boundary

© Crown copyright. All rights reserved. 100019461 2014.

Scale: 1: 2500 at A4





## Ticknall Village Settlement Boundary



Existing Village Se