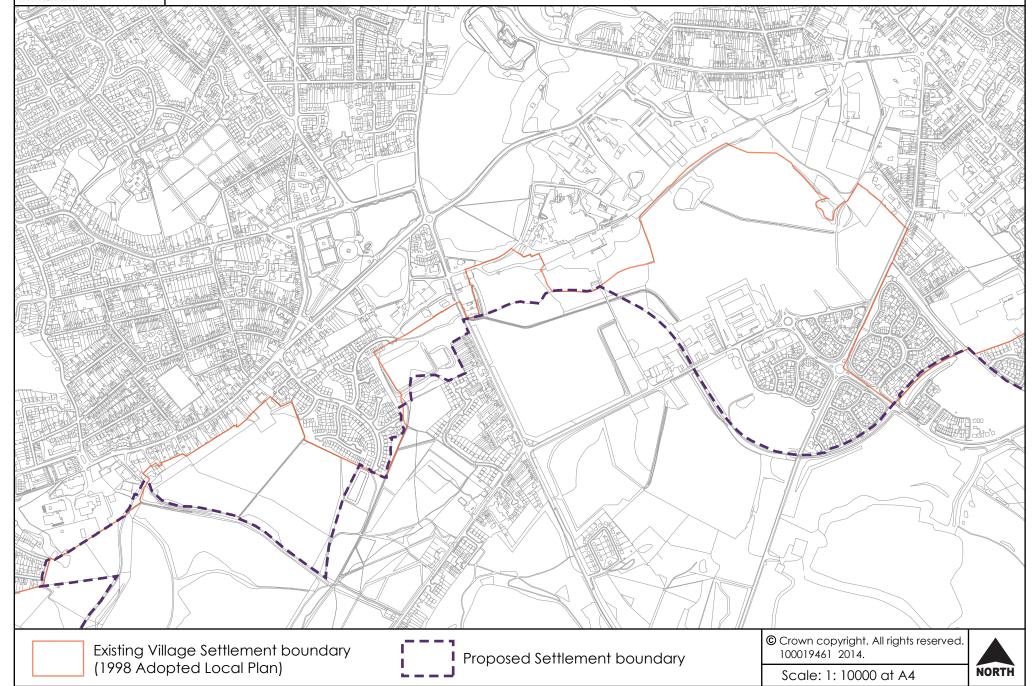

## Swadlincote Urban Area (2) Settlement Boundary

Existing Village Settlement boundary (1998 Adopted Local Plan)