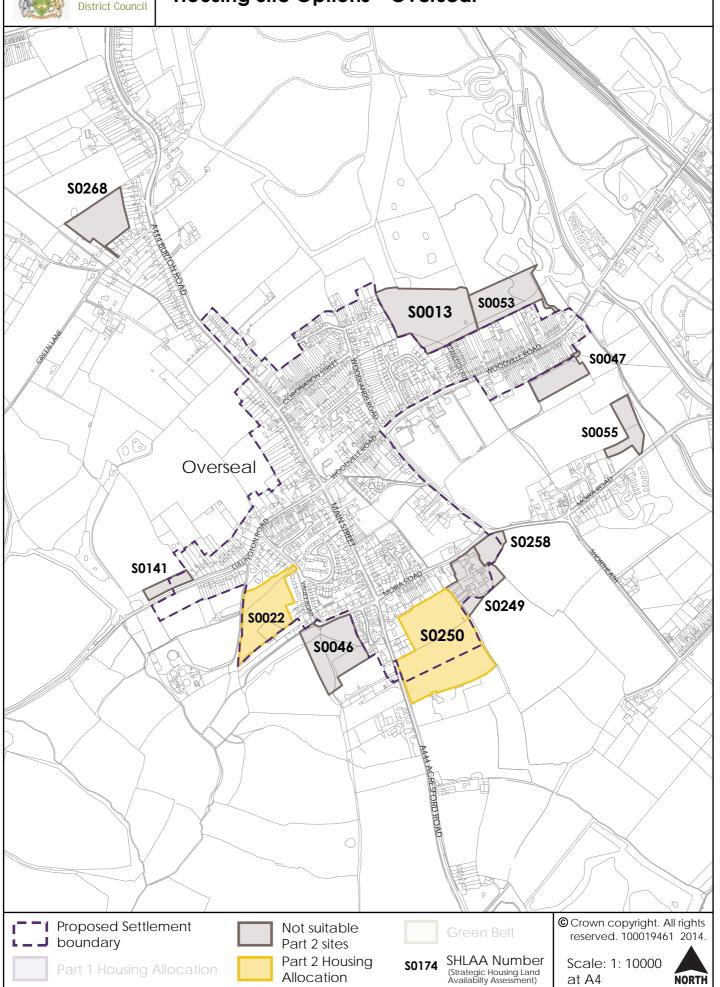

SHLAA Number

(Strategic Housing Land Availabilty Assessment)

at A4

Scale: 1: 5000 NORTH



## **Housing Site Options - Linton**





### **Housing Site Options - Long Lane**











Green Belt

4 SHLAA Number (Strategic Housing Land Availabilty Assessment) © Crown copyright. All rights reserved. 100019461 2014.

Scale: 1: 5000 at A4











© Crown copyright. All rights reserved. 100019461 2014. Scale: 1: 10000

SHLAA Number (Strategic Housing Land Availability Assessment) S0174













Green Belt

SO239 SHLAA Number (Strategic Housing Land Availabilty Assessment) © Crown copyright. All rights reserved. 100019461 2014.

Scale: 1: 5000 at A4





### **Housing Site Options - Netherseal and Acresford**









## **Housing Site Options - Overseal**





### **Housing Site Options - Repton**





## **Housing Site Options - Rosliston**





### **Housing Site Options - Scropton**





### **Housing Site Options - Shardlow**





### Housing Site Options - Stanton by Bridge





### Housing Site Options - Swadlincote (1)





### Housing Site Options - Swadlincote (2)





### Housing Site Options - Swadlincote (5)





#### Housing Site Options - Swadlincote (4)





# **Housing Site Options - Ticknall**





**S0025** 



Scale: 1: 5000 at A4



### **Housing Site Options - Willington**