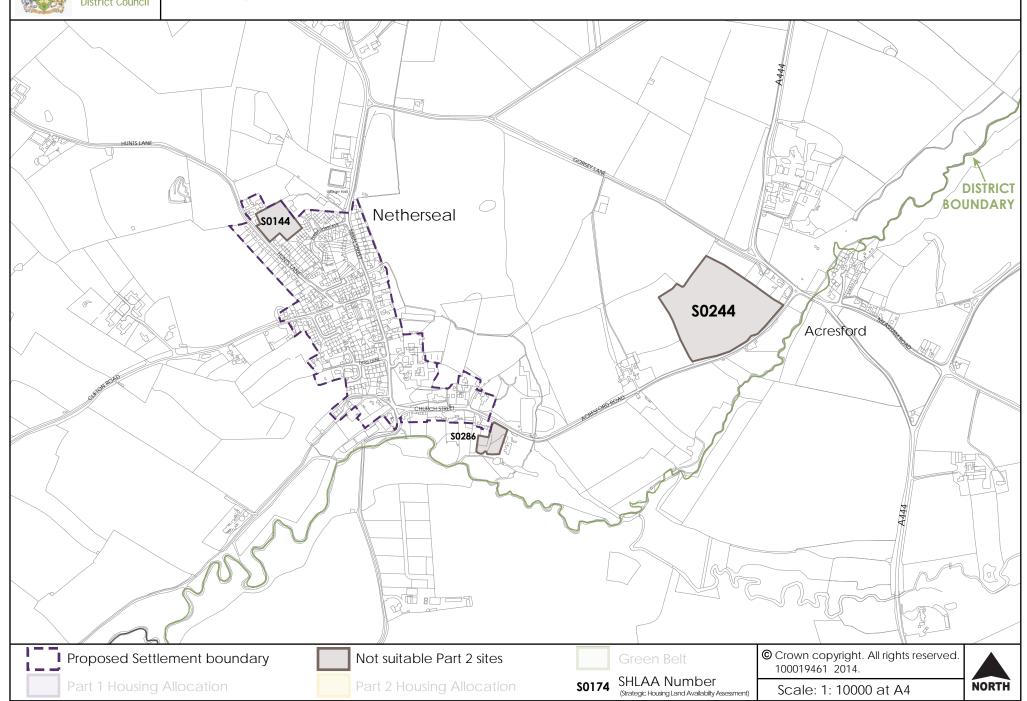

SHLAA Number

(Strategic Housing Land Availabilty Assessment)

at A4

Scale: 1: 5000 NORTH



## **Housing Site Options - Linton**





### **Housing Site Options - Long Lane**











Green Belt

4 SHLAA Number (Strategic Housing Land Availabilty Assessment) © Crown copyright. All rights reserved. 100019461 2014.

Scale: 1: 5000 at A4











© Crown copyright. All rights reserved. 100019461 2014. Scale: 1: 10000

SHLAA Number (Strategic Housing Land Availability Assessment) S0174













Green Belt

SO239 SHLAA Number (Strategic Housing Land Availabilty Assessment) © Crown copyright. All rights reserved. 100019461 2014.

Scale: 1: 5000 at A4





### **Housing Site Options - Netherseal and Acresford**









## **Housing Site Options - Overseal**





### **Housing Site Options - Repton**





## **Housing Site Options - Rosliston**





### **Housing Site Options - Scropton**





### **Housing Site Options - Shardlow**





### Housing Site Options - Stanton by Bridge





### Housing Site Options - Swadlincote (1)





### Housing Site Options - Swadlincote (2)





### Housing Site Options - Swadlincote (5)





#### Housing Site Options - Swadlincote (4)





# **Housing Site Options - Ticknall**





**S0025** 



Scale: 1: 5000 at A4



### **Housing Site Options - Willington**