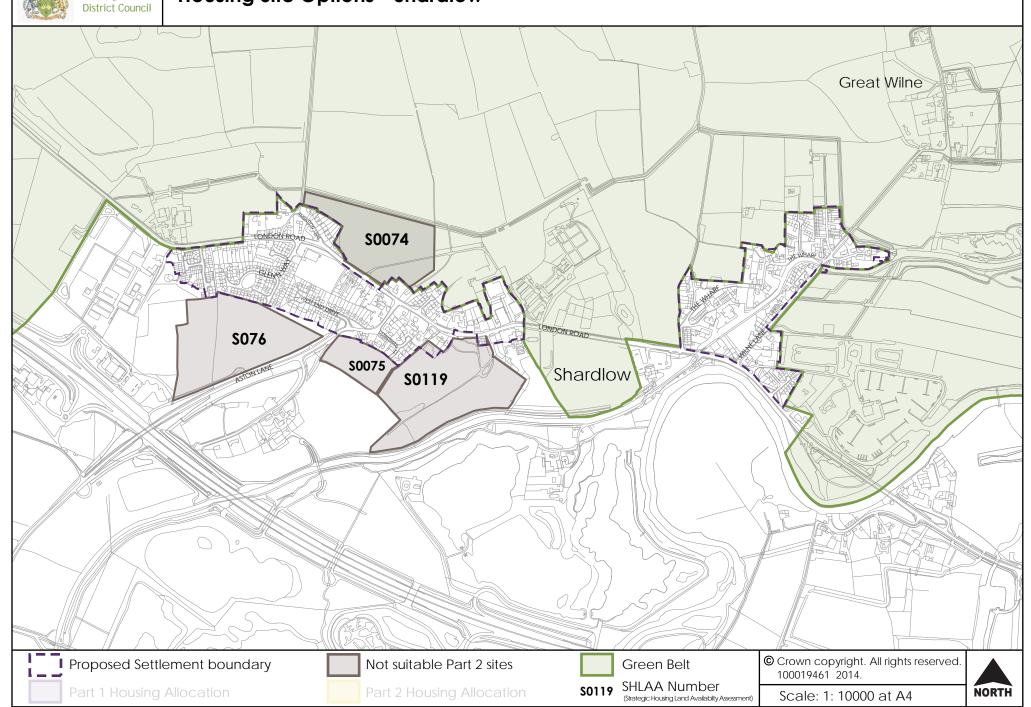

ite Options - Long Lane**











Green Belt

4 SHLAA Number (Strategic Housing Land Availabilty Assessment) © Crown copyright. All rights reserved. 100019461 2014.

Scale: 1: 5000 at A4











© Crown copyright. All rights reserved. 100019461 2014. Scale: 1: 10000

SHLAA Number (Strategic Housing Land Availability Assessment) S0174













Green Belt

SO239 SHLAA Number (Strategic Housing Land Availabilty Assessment) © Crown copyright. All rights reserved. 100019461 2014.

Scale: 1: 5000 at A4





### **Housing Site Options - Netherseal and Acresford**









## **Housing Site Options - Overseal**





### **Housing Site Options - Repton**





## **Housing Site Options - Rosliston**





### **Housing Site Options - Scropton**





### **Housing Site Options - Shardlow**





### Housing Site Options - Stanton by Bridge





### Housing Site Options - Swadlincote (1)





### Housing Site Options - Swadlincote (2)





### Housing Site Options - Swadlincote (5)





#### Housing Site Options - Swadlincote (4)





# **Housing Site Options - Ticknall**





**S0025** 



Scale: 1: 5000 at A4



### **Housing Site Options - Willington**