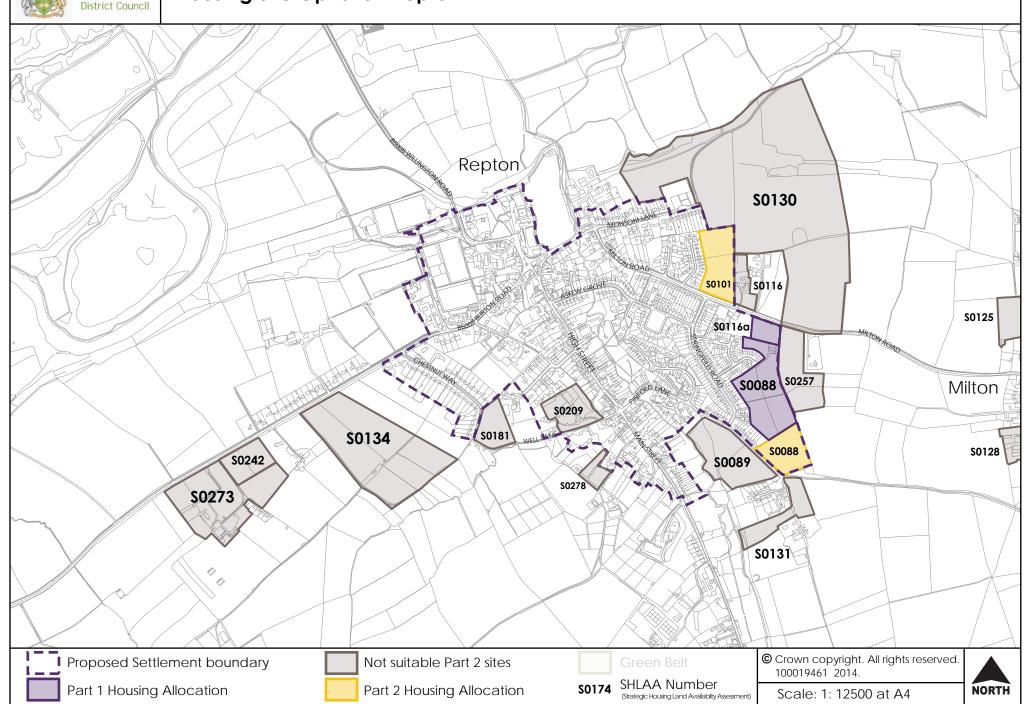

trategic Housing Land Availabilty Assessment)

at A4

Scale: 1: 5000 NORTH



## **Housing Site Options - Linton**





### **Housing Site Options - Long Lane**











Green Belt

4 SHLAA Number (Strategic Housing Land Availabilty Assessment) © Crown copyright. All rights reserved. 100019461 2014.

Scale: 1: 5000 at A4











© Crown copyright. All rights reserved. 100019461 2014. Scale: 1: 10000

SHLAA Number (Strategic Housing Land Availability Assessment) S0174













Green Belt

SO239 SHLAA Number (Strategic Housing Land Availabilty Assessment) © Crown copyright. All rights reserved. 100019461 2014.

Scale: 1: 5000 at A4





### **Housing Site Options - Netherseal and Acresford**









## **Housing Site Options - Overseal**





### **Housing Site Options - Repton**





## **Housing Site Options - Rosliston**





### **Housing Site Options - Scropton**





### **Housing Site Options - Shardlow**





### Housing Site Options - Stanton by Bridge





### Housing Site Options - Swadlincote (1)





### Housing Site Options - Swadlincote (2)





### Housing Site Options - Swadlincote (5)





#### Housing Site Options - Swadlincote (4)





# **Housing Site Options - Ticknall**





**S0025** 



Scale: 1: 5000 at A4



### **Housing Site Options - Willington**