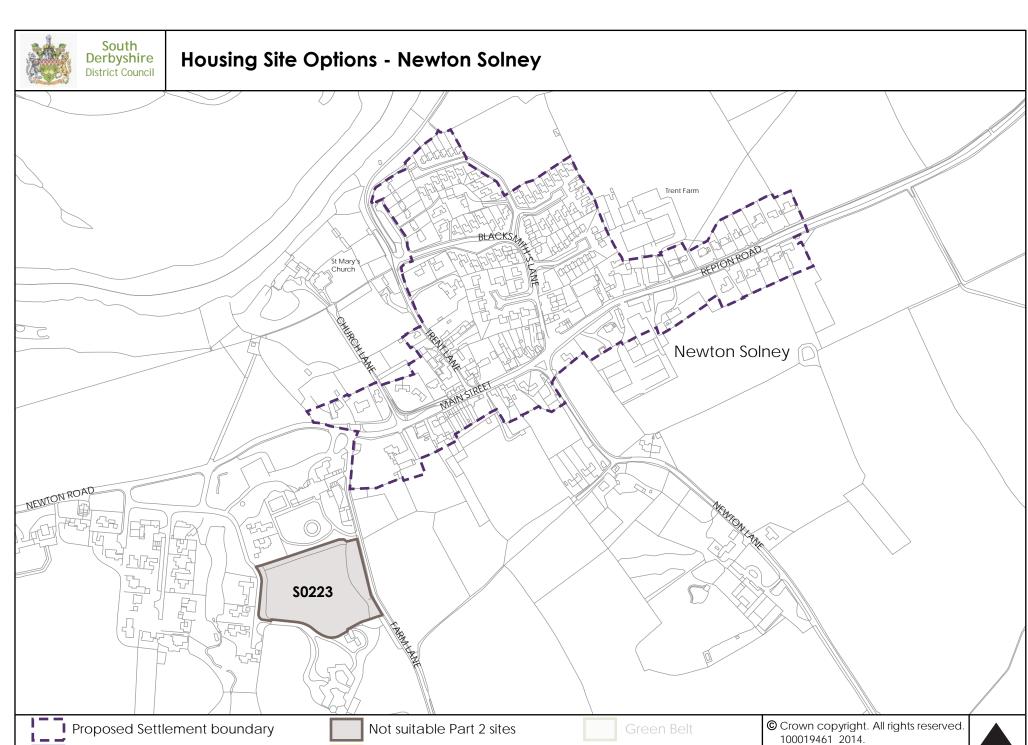

SHLAA Number

(Strategic Housing Land Availabilty Assessment)

at A4

Scale: 1: 5000 NORTH



## **Housing Site Options - Linton**





### **Housing Site Options - Long Lane**











Green Belt

4 SHLAA Number (Strategic Housing Land Availabilty Assessment) © Crown copyright. All rights reserved. 100019461 2014.

Scale: 1: 5000 at A4











© Crown copyright. All rights reserved. 100019461 2014. Scale: 1: 10000

SHLAA Number (Strategic Housing Land Availability Assessment) S0174













Green Belt

SO239 SHLAA Number (Strategic Housing Land Availabilty Assessment) © Crown copyright. All rights reserved. 100019461 2014.

Scale: 1: 5000 at A4





### **Housing Site Options - Netherseal and Acresford**









## **Housing Site Options - Overseal**





### **Housing Site Options - Repton**





## **Housing Site Options - Rosliston**





### **Housing Site Options - Scropton**





### **Housing Site Options - Shardlow**





### Housing Site Options - Stanton by Bridge





### Housing Site Options - Swadlincote (1)





### Housing Site Options - Swadlincote (2)





### Housing Site Options - Swadlincote (5)





#### Housing Site Options - Swadlincote (4)





# **Housing Site Options - Ticknall**





**S0025** 



Scale: 1: 5000 at A4



### **Housing Site Options - Willington**