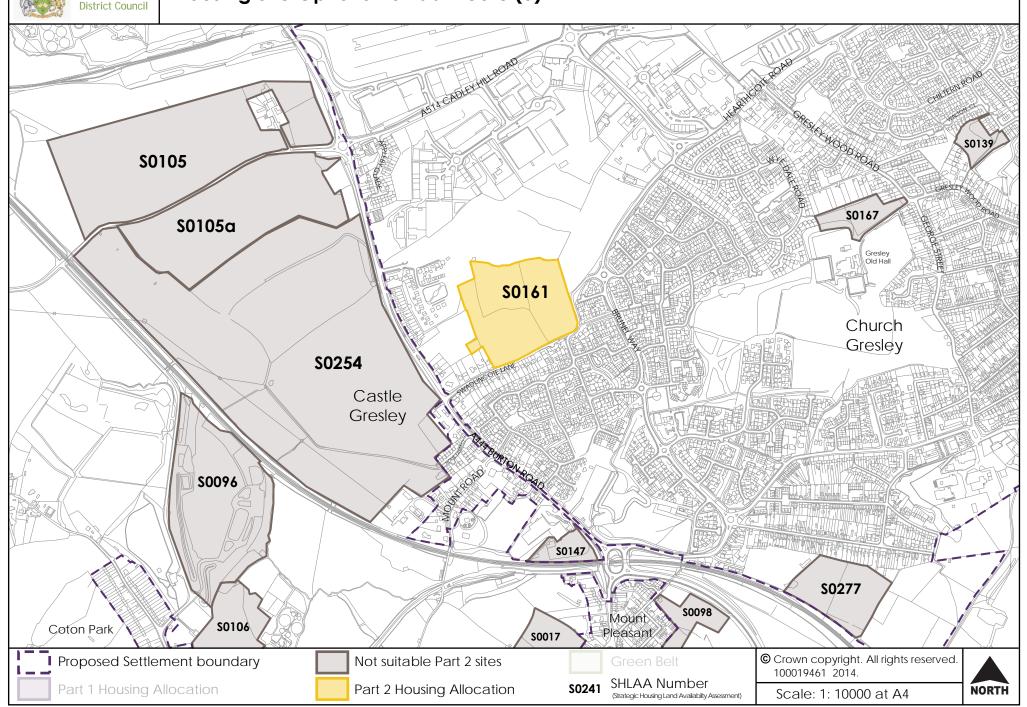

© Crown copyright. All rights reserved. 100019461 2014. Scale: 1: 10000

SHLAA Number (Strategic Housing Land Availability Assessment) S0174













Green Belt

SO239 SHLAA Number (Strategic Housing Land Availabilty Assessment) © Crown copyright. All rights reserved. 100019461 2014.

Scale: 1: 5000 at A4





### **Housing Site Options - Netherseal and Acresford**









## **Housing Site Options - Overseal**





### **Housing Site Options - Repton**





## **Housing Site Options - Rosliston**





### **Housing Site Options - Scropton**





### **Housing Site Options - Shardlow**





### Housing Site Options - Stanton by Bridge





### Housing Site Options - Swadlincote (1)





### Housing Site Options - Swadlincote (2)





### Housing Site Options - Swadlincote (5)





#### Housing Site Options - Swadlincote (4)





# **Housing Site Options - Ticknall**





**S0025** 



Scale: 1: 5000 at A4



### **Housing Site Options - Willington**