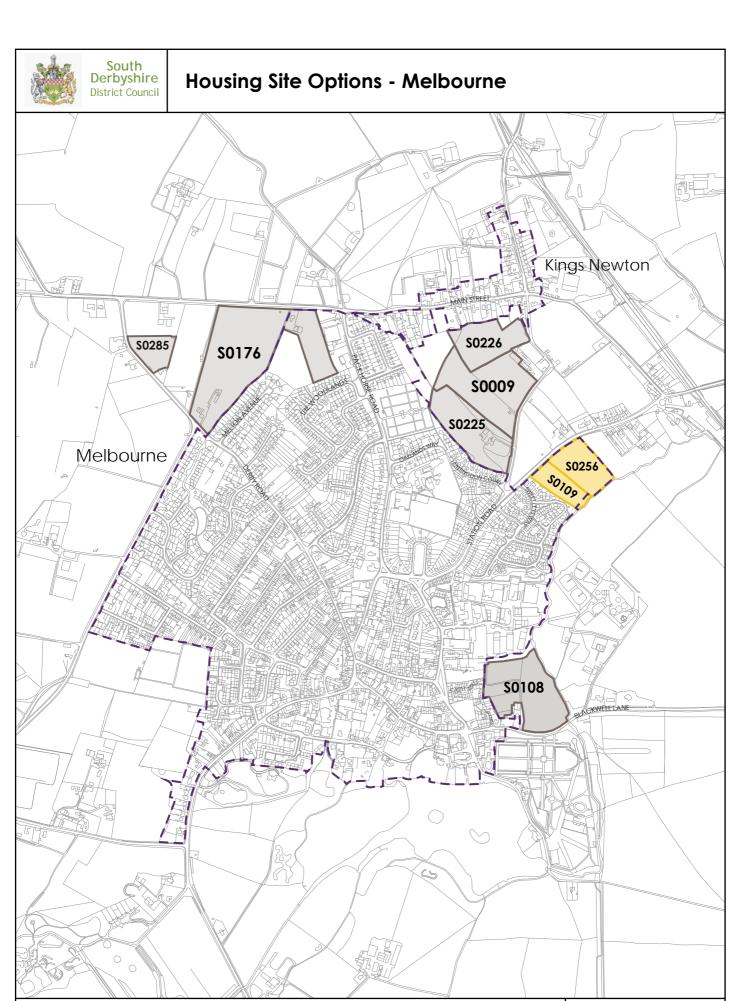

SHLAA Number

(Strategic Housing Land Availabilty Assessment)

at A4

Scale: 1: 5000 NORTH



## **Housing Site Options - Linton**





### **Housing Site Options - Long Lane**











Green Belt

4 SHLAA Number (Strategic Housing Land Availabilty Assessment) © Crown copyright. All rights reserved. 100019461 2014.

Scale: 1: 5000 at A4











© Crown copyright. All rights reserved. 100019461 2014. Scale: 1: 10000

SHLAA Number (Strategic Housing Land Availability Assessment) S0174













Green Belt

SO239 SHLAA Number (Strategic Housing Land Availabilty Assessment) © Crown copyright. All rights reserved. 100019461 2014.

Scale: 1: 5000 at A4





### **Housing Site Options - Netherseal and Acresford**









## **Housing Site Options - Overseal**





### **Housing Site Options - Repton**





## **Housing Site Options - Rosliston**





### **Housing Site Options - Scropton**





### **Housing Site Options - Shardlow**





### Housing Site Options - Stanton by Bridge





### Housing Site Options - Swadlincote (1)





### Housing Site Options - Swadlincote (2)





### Housing Site Options - Swadlincote (5)