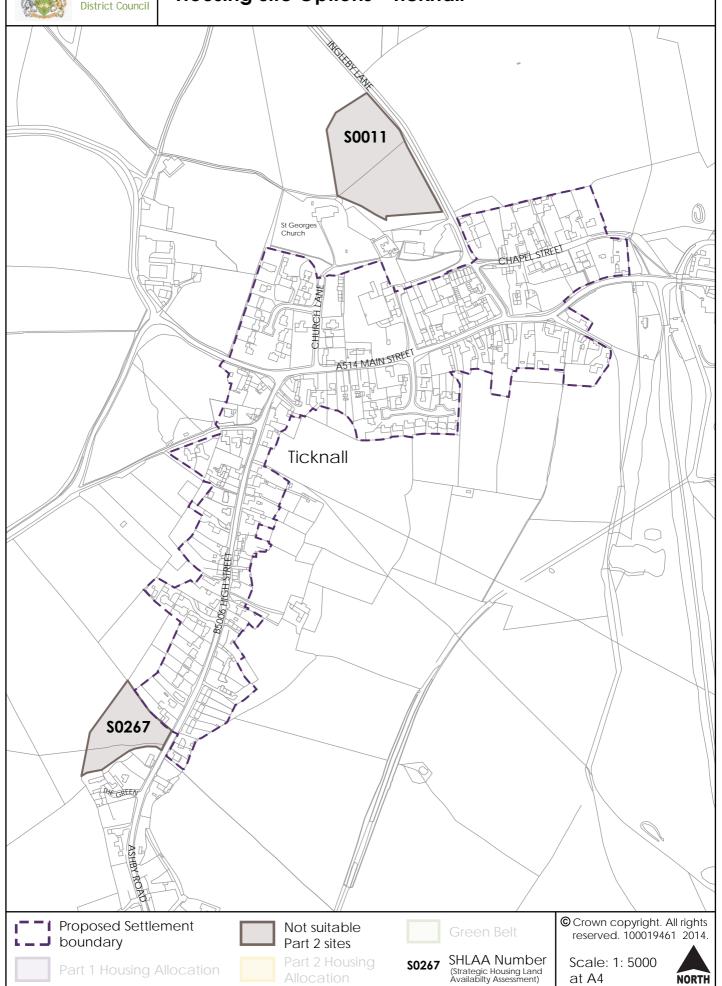

(Strategic Housing Land Availability Assessment) S0174













Green Belt

SO239 SHLAA Number (Strategic Housing Land Availabilty Assessment) © Crown copyright. All rights reserved. 100019461 2014.

Scale: 1: 5000 at A4





### **Housing Site Options - Netherseal and Acresford**









## **Housing Site Options - Overseal**





### **Housing Site Options - Repton**





## **Housing Site Options - Rosliston**





### **Housing Site Options - Scropton**





### **Housing Site Options - Shardlow**





### Housing Site Options - Stanton by Bridge





### Housing Site Options - Swadlincote (1)





### Housing Site Options - Swadlincote (2)





### Housing Site Options - Swadlincote (5)





#### Housing Site Options - Swadlincote (4)





# **Housing Site Options - Ticknall**





**S0025** 



Scale: 1: 5000 at A4



### **Housing Site Options - Willington**