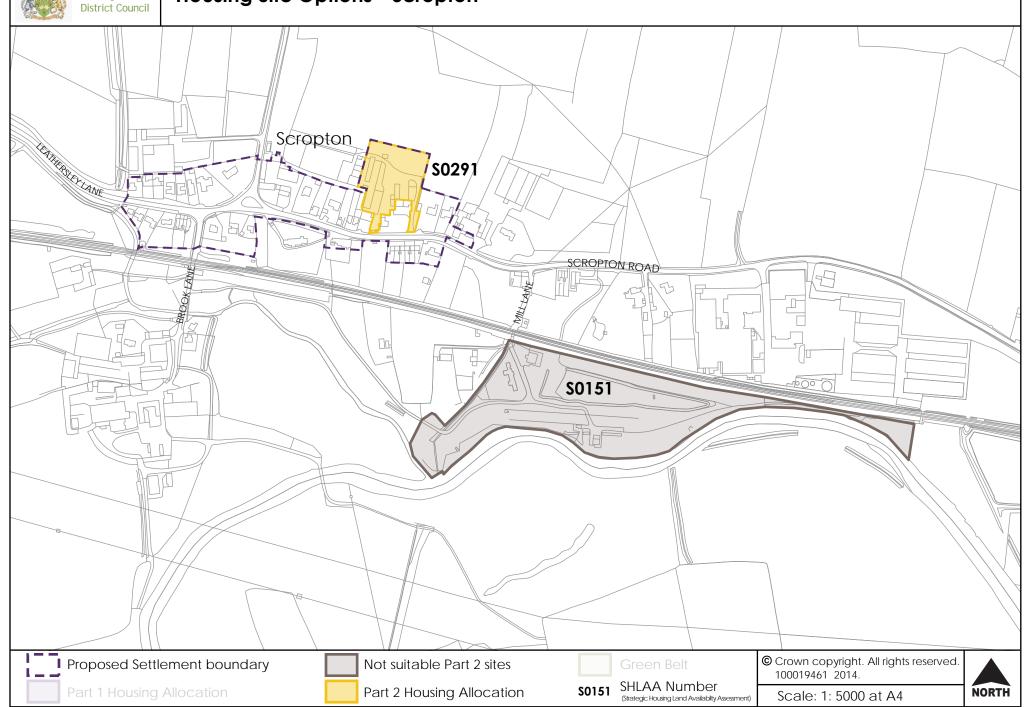

Site Options - Linton**





### **Housing Site Options - Long Lane**











Green Belt

4 SHLAA Number (Strategic Housing Land Availabilty Assessment) © Crown copyright. All rights reserved. 100019461 2014.

Scale: 1: 5000 at A4











© Crown copyright. All rights reserved. 100019461 2014. Scale: 1: 10000

SHLAA Number (Strategic Housing Land Availability Assessment) S0174













Green Belt

SO239 SHLAA Number (Strategic Housing Land Availabilty Assessment) © Crown copyright. All rights reserved. 100019461 2014.

Scale: 1: 5000 at A4





### **Housing Site Options - Netherseal and Acresford**









## **Housing Site Options - Overseal**





### **Housing Site Options - Repton**





## **Housing Site Options - Rosliston**





### **Housing Site Options - Scropton**





### **Housing Site Options - Shardlow**





### Housing Site Options - Stanton by Bridge





### Housing Site Options - Swadlincote (1)





### Housing Site Options - Swadlincote (2)





### Housing Site Options - Swadlincote (5)





#### Housing Site Options - Swadlincote (4)





# **Housing Site Options - Ticknall**





**S0025** 



Scale: 1: 5000 at A4



### **Housing Site Options - Willington**