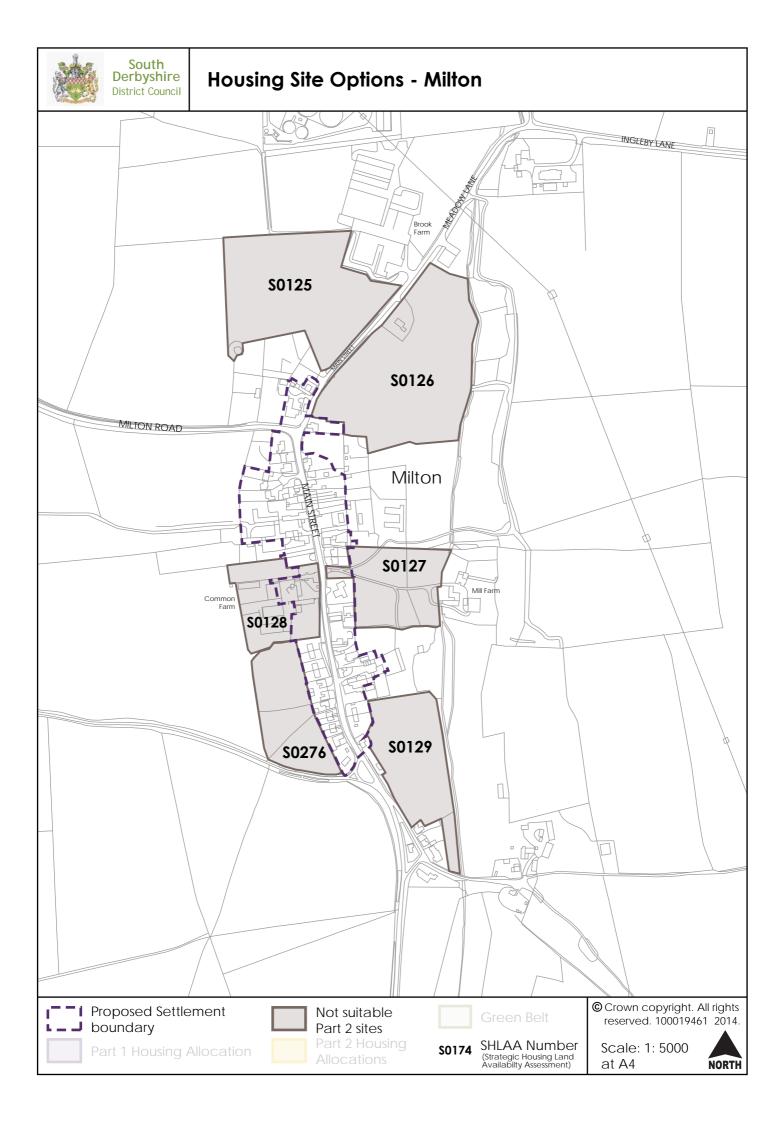

SHLAA Number

(Strategic Housing Land Availabilty Assessment)

at A4

Scale: 1: 5000 NORTH



## **Housing Site Options - Linton**





### **Housing Site Options - Long Lane**











Green Belt

4 SHLAA Number (Strategic Housing Land Availabilty Assessment) © Crown copyright. All rights reserved. 100019461 2014.

Scale: 1: 5000 at A4











© Crown copyright. All rights reserved. 100019461 2014. Scale: 1: 10000

SHLAA Number (Strategic Housing Land Availability Assessment) S0174













Green Belt

SO239 SHLAA Number (Strategic Housing Land Availabilty Assessment) © Crown copyright. All rights reserved. 100019461 2014.

Scale: 1: 5000 at A4





### **Housing Site Options - Netherseal and Acresford**









## **Housing Site Options - Overseal**





### **Housing Site Options - Repton**





## **Housing Site Options - Rosliston**





### **Housing Site Options - Scropton**





### **Housing Site Options - Shardlow**





### Housing Site Options - Stanton by Bridge





### Housing Site Options - Swadlincote (1)





### Housing Site Options - Swadlincote (2)





### Housing Site Options - Swadlincote (5)





#### Housing Site Options - Swadlincote (4)





# **Housing Site Options - Ticknall**





**S0025** 



Scale: 1: 5000 at A4



### **Housing Sit