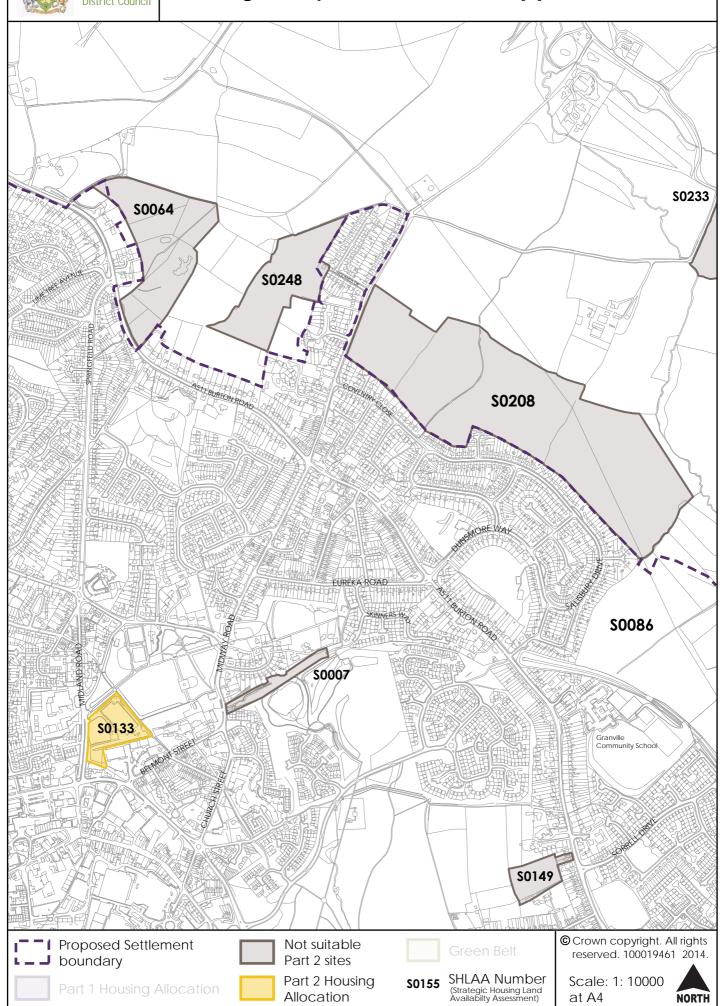

rved. 100019461 2014.

Scale: 1: 5000 at A4











© Crown copyright. All rights reserved. 100019461 2014. Scale: 1: 10000

SHLAA Number (Strategic Housing Land Availability Assessment) S0174













Green Belt

SO239 SHLAA Number (Strategic Housing Land Availabilty Assessment) © Crown copyright. All rights reserved. 100019461 2014.

Scale: 1: 5000 at A4





### **Housing Site Options - Netherseal and Acresford**









## **Housing Site Options - Overseal**





### **Housing Site Options - Repton**





## **Housing Site Options - Rosliston**





### **Housing Site Options - Scropton**





### **Housing Site Options - Shardlow**





### Housing Site Options - Stanton by Bridge





### Housing Site Options - Swadlincote (1)





### Housing Site Options - Swadlincote (2)





### Housing Site Options - Swadlincote (5)





#### Housing Site Options - Swadlincote (4)





# **Housing Site Options - Ticknall**





**S0025** 



Scale: 1: 5000 at A4



### **Housing Site Options - Willington**