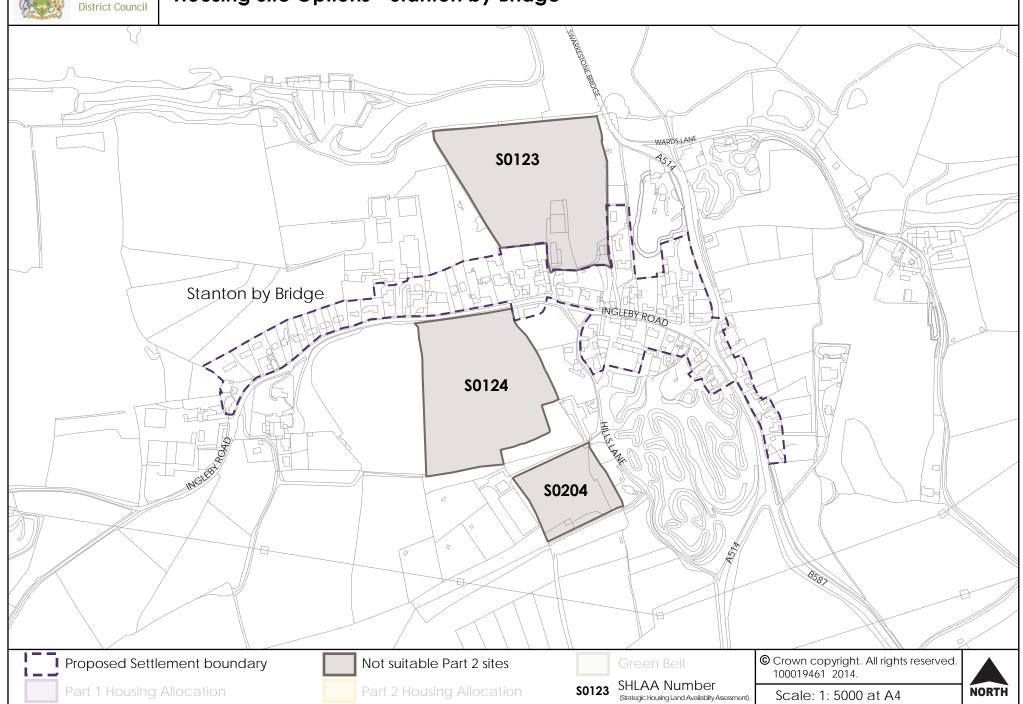

SHLAA Number (Strategic Housing Land Availabilty Assessment) © Crown copyright. All rights reserved. 100019461 2014.

Scale: 1: 5000 at A4











© Crown copyright. All rights reserved. 100019461 2014. Scale: 1: 10000

SHLAA Number (Strategic Housing Land Availability Assessment) S0174













Green Belt

SO239 SHLAA Number (Strategic Housing Land Availabilty Assessment) © Crown copyright. All rights reserved. 100019461 2014.

Scale: 1: 5000 at A4





### **Housing Site Options - Netherseal and Acresford**









## **Housing Site Options - Overseal**





### **Housing Site Options - Repton**





## **Housing Site Options - Rosliston**





### **Housing Site Options - Scropton**





### **Housing Site Options - Shardlow**





### Housing Site Options - Stanton by Bridge





### Housing Site Options - Swadlincote (1)





### Housing Site Options - Swadlincote (2)





### Housing Site Options - Swadlincote (5)





#### Housing Site Options - Swadlincote (4)





# **Housing Site Options - Ticknall**





**S0025** 



Scale: 1: 5000 at A4



### **Housing Site Options - Willington**