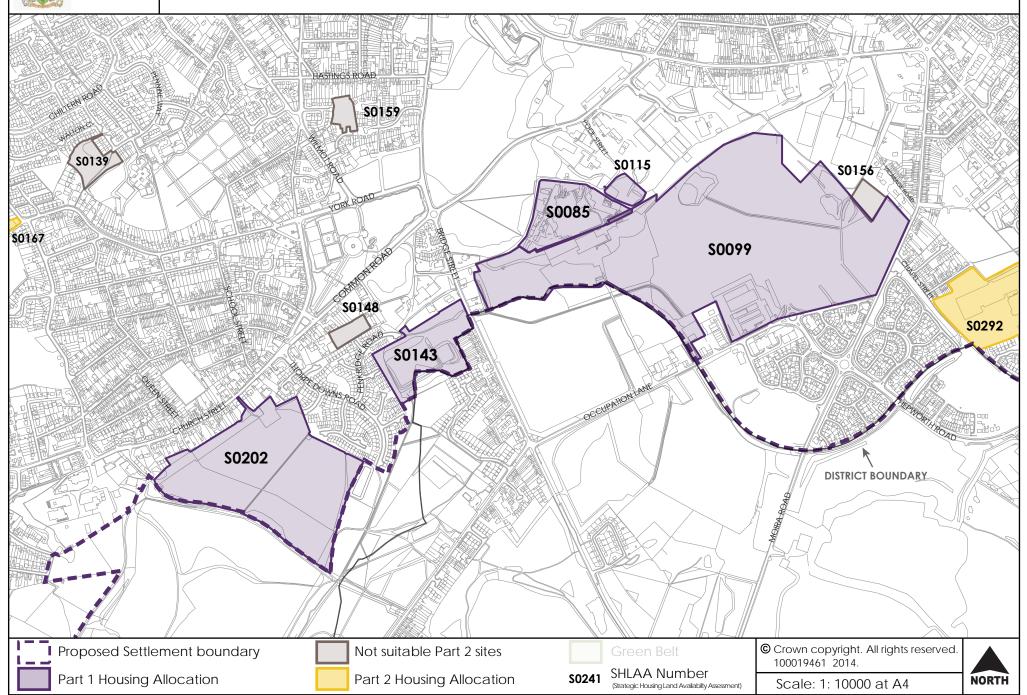

0019461 2014. Scale: 1: 10000

SHLAA Number (Strategic Housing Land Availability Assessment) S0174













Green Belt

SO239 SHLAA Number (Strategic Housing Land Availabilty Assessment) © Crown copyright. All rights reserved. 100019461 2014.

Scale: 1: 5000 at A4





### **Housing Site Options - Netherseal and Acresford**









## **Housing Site Options - Overseal**





### **Housing Site Options - Repton**





## **Housing Site Options - Rosliston**





### **Housing Site Options - Scropton**





### **Housing Site Options - Shardlow**





### Housing Site Options - Stanton by Bridge





### Housing Site Options - Swadlincote (1)





### Housing Site Options - Swadlincote (2)





### Housing Site Options - Swadlincote (5)





#### Housing Site Options - Swadlincote (4)





# **Housing Site Options - Ticknall**





**S0025** 



Scale: 1: 5000 at A4



### **Housing Site Options - Willington**