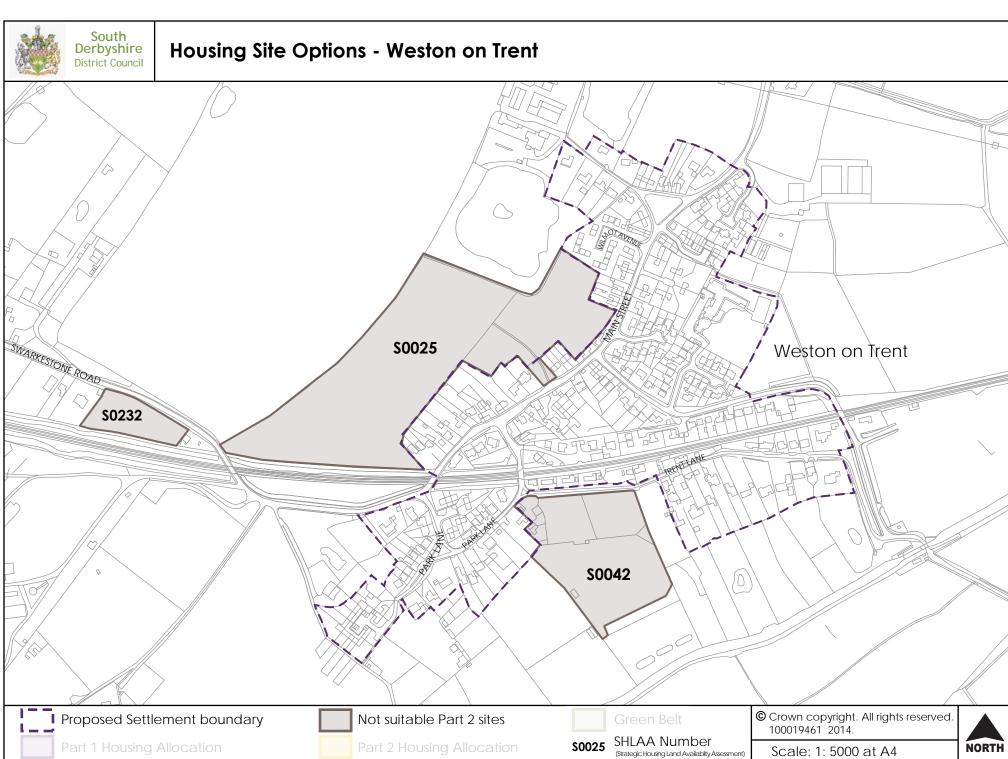

SHLAA Number

(Strategic Housing Land Availabilty Assessment)

at A4

Scale: 1: 5000 NORTH