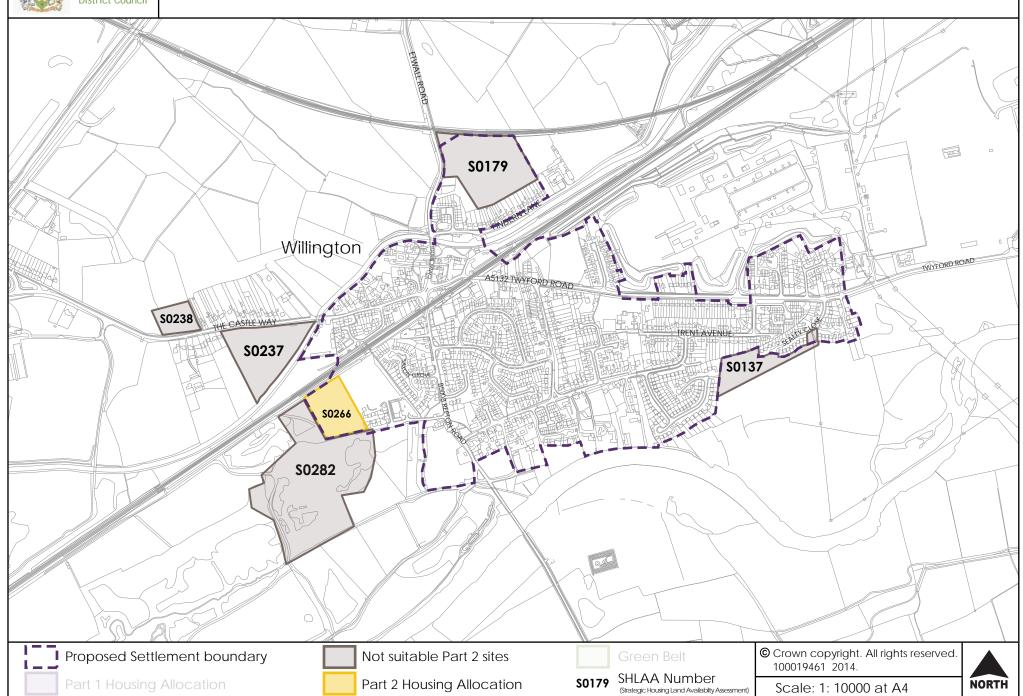

9 SHLAA Number (Strategic Housing Land Availabilty Assessment) © Crown copyright. All rights reserved. 100019461 2014.

Scale: 1: 5000 at A4





### **Housing Site Options - Netherseal and Acresford**









## **Housing Site Options - Overseal**





### **Housing Site Options - Repton**





## **Housing Site Options - Rosliston**





### **Housing Site Options - Scropton**





### **Housing Site Options - Shardlow**





### Housing Site Options - Stanton by Bridge





### Housing Site Options - Swadlincote (1)





### Housing Site Options - Swadlincote (2)





### Housing Site Options - Swadlincote (5)





#### Housing Site Options - Swadlincote (4)





# **Housing Site Options - Ticknall**





**S0025** 



Scale: 1: 5000 at A4



### **Housing Site Options - Willington**