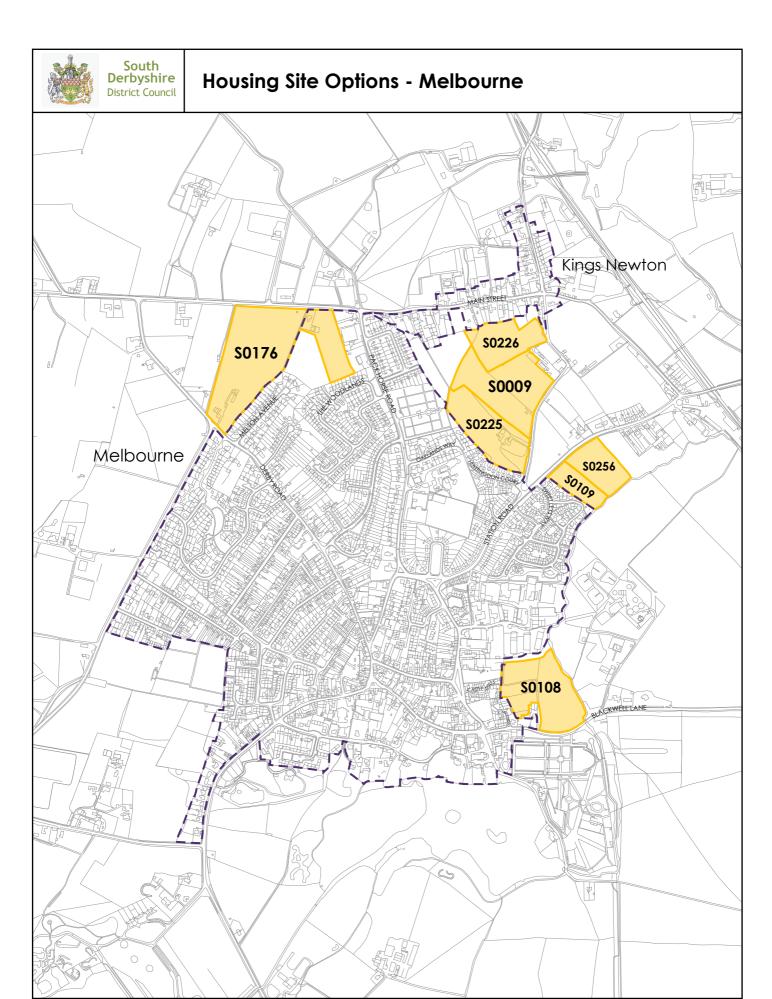

The maps on the following pages show the sites promoted to the Council through the SHLAA. At this stage only a small number of sites have been considered to be not appropriate because they are:

- within flood zone 3b.
- within the Green Belt,
- mostly covered by tree protection order(s)
- considered to form a strategic gap between two settlements
- are not well related to the settlement.

Considerations such as highways, access, landscape, heritage impact and wider flooding issues have not been taken into account at this point.

The sites on the maps have been colour coded:

Purple - Part 1 allocation

Yellow – considered as potentially suitable at this stage

Red – considered not suitable (according to above criteria)

Some sites considered as potentially suitable do have a granted planning permission, but they have not yet started to build on site, so these have been included on the maps and would be considered as allocations should it be appropriate.