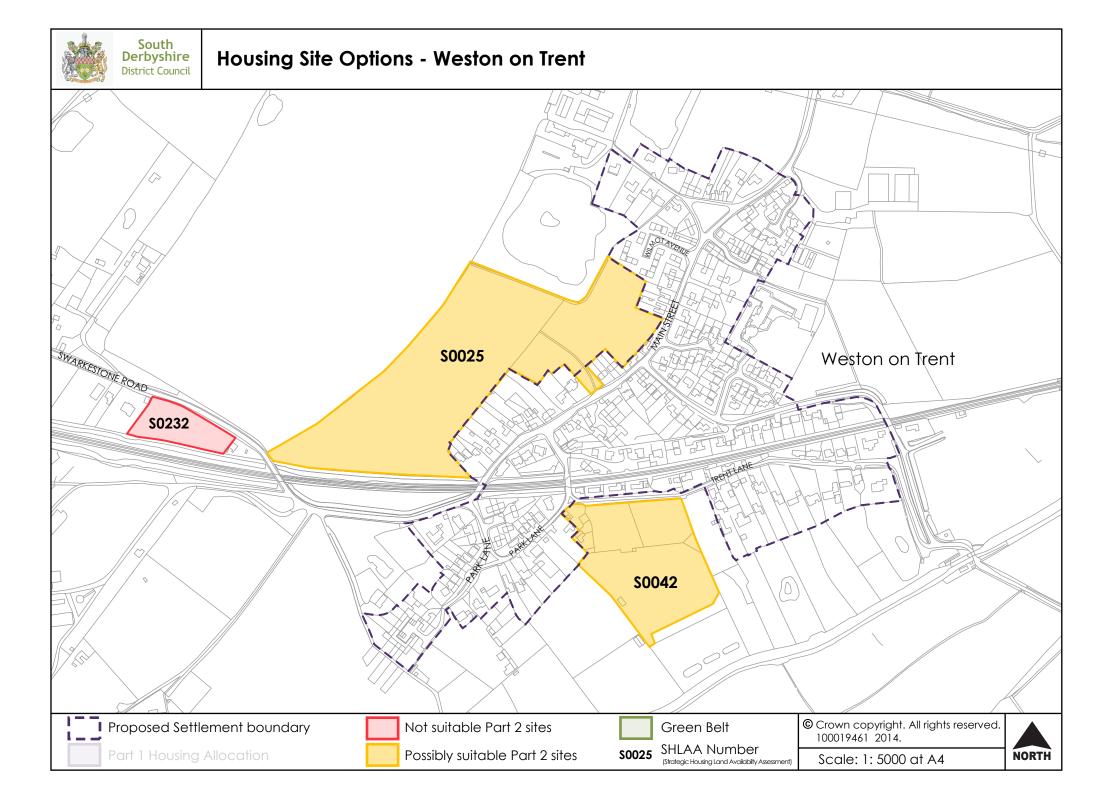

Considerations such as highways, access, landscape, heritage impact and wider flooding issues have not been taken into account at this point.

The sites on the maps have been colour coded:

Purple - Part 1 allocation

Yellow – considered as potentially suitable at this stage

Red – considered not suitable (according to above criteria)

Some sites considered as potentially suitable do have a granted planning permission, but they have not yet started to build on site, so these have been included on the maps and would be considered as allocations should it be appropriate.