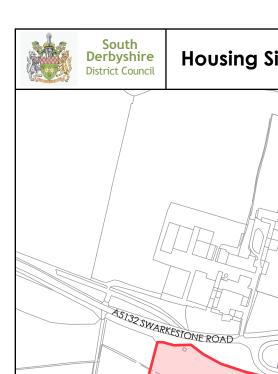

# **Housing Site Options**

| Settlement                         | SHLAA<br>reference<br>number | Potential Housing site Y/N                                                                |
|------------------------------------|------------------------------|-------------------------------------------------------------------------------------------|
| Aston on Trent                     | S/0002                       | N – Not well related to the settlement                                                    |
| Aston on Trent                     | S/0020                       | N                                                                                         |
| Aston on Trent                     | S/0026                       | Υ                                                                                         |
| Aston on Trent                     | S/0061                       | N – Not well related to the settlement, part of the site is located within the Green Belt |
| Aston on Trent                     | S/0062                       | Υ                                                                                         |
| Aston on Trent                     | S/0073                       | N – Not well related to the settlement & site is located within the Green Belt            |
| Aston on Trent                     | S/0093                       | Υ                                                                                         |
| Aston on Trent                     | S/0163                       | N – Not well related to the settlement                                                    |
| Aston on Trent                     | S/0164                       | N – Not well related to the settlement                                                    |
| Aston on Trent                     | S/0214                       | N – Not well related to the settlement                                                    |
| Aston on Trent                     | S/0230                       | N – Not well related to the settlement                                                    |
| Aston on Trent                     | S/0251                       | Part 1 Allocation                                                                         |
| Aston on Trent                     | S/0271                       | Υ                                                                                         |
| Aston on Trent                     | S/0272                       | Υ                                                                                         |
| Barrow Upon Trent                  | S/0045                       | N – Located within flood zone 3b                                                          |
| Castle Gresley (Mount Pleasant)    | S/0017                       | Υ                                                                                         |
| Castle Gresley (Mount Pleasant)    | S/0097                       | Υ                                                                                         |
| Castle Gresley (Mount Pleasant)    | S/0098                       | Υ                                                                                         |
| Castle Gresley (Mount Pleasant)    | S/0142                       | Υ                                                                                         |
| Castle Gresley (Mount<br>Pleasant) | S/239                        | Υ                                                                                         |
| Church Broughton                   | S/0043                       | N - Not well related to the settlement                                                    |
| Church Broughton                   | S/0054                       | Υ                                                                                         |
| Church Broughton                   | S/0189                       | Υ                                                                                         |
| Church Broughton                   | S/0263                       | N - Not well related to the settlement                                                    |
| Church Broughton                   | S/0264                       | Υ                                                                                         |
| Coton in the Elms                  | S/0065                       | Υ                                                                                         |
| Coton Park                         | S/0096                       | N – Not well related to the settlement                                                    |