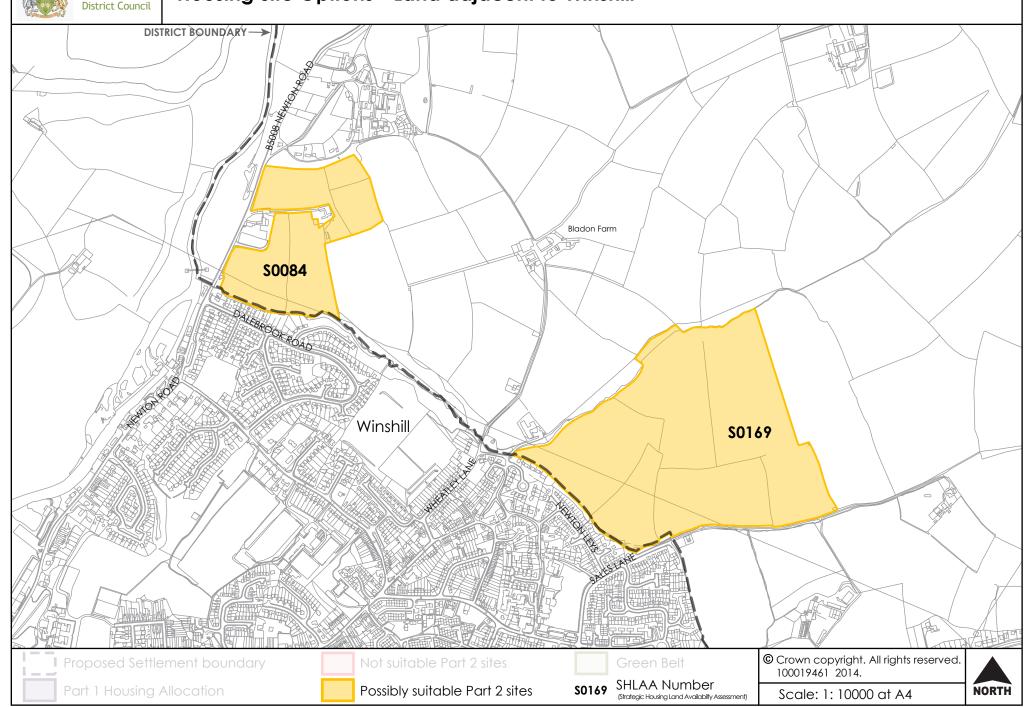

The maps on the following pages show the sites promoted to the Council through the SHLAA. At this stage only a small number of sites have been considered to be not appropriate because they are:

- within flood zone 3b.
- within the Green Belt,
- mostly covered by tree protection order(s)
- considered to form a strategic gap between two settlements
- are not well related to the settlement.

Considerations such as highways, access, landscape, heritage impact and wider flooding issues have not been taken into account at this point.

The sites on the maps have been colour coded:

Purple - Part 1 allocation

Yellow – considered as potentially suitable at this stage

Red – considered not suitable (according to above criteria)

Some sites considered as potentially suitable do have a granted planning permission, but they have not yet started to build on site, so these have been included on the maps and would be considered as allocations should it be appropriate.