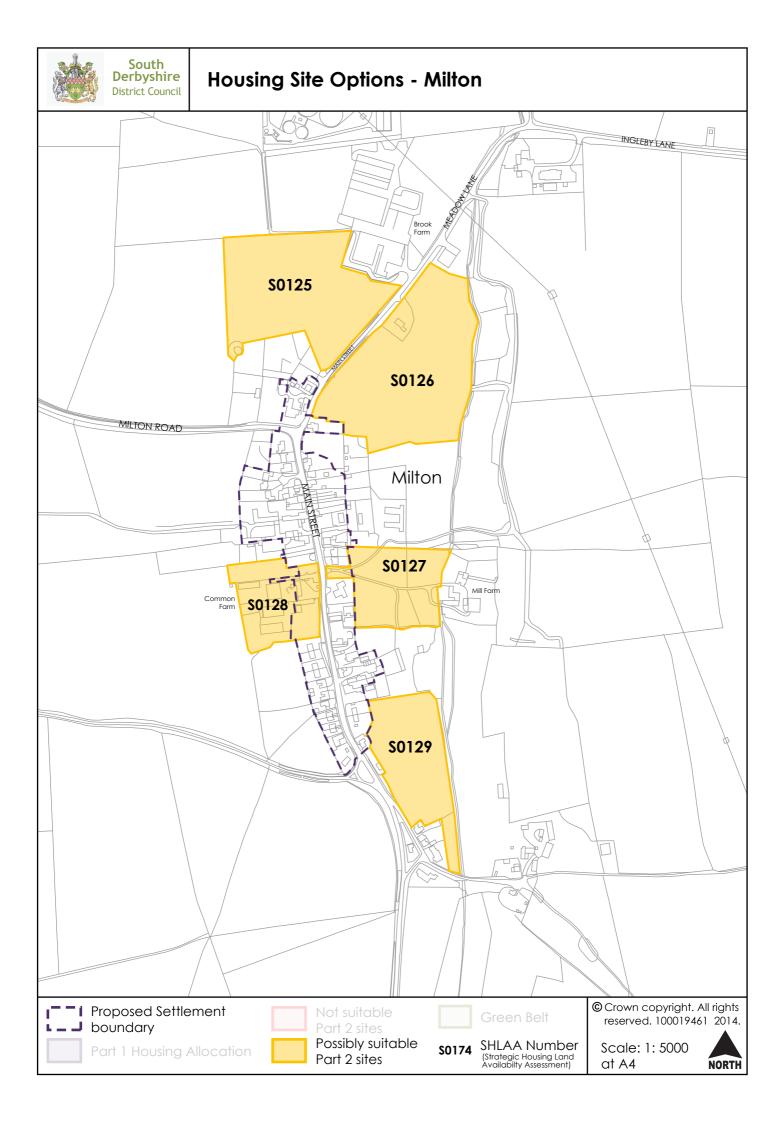

The maps on the following pages show the sites promoted to the Council through the SHLAA. At this stage only a small number of sites have been considered to be not appropriate because they are:

- within flood zone 3b.
- within the Green Belt,
- mostly covered by tree protection order(s)
- considered to form a strategic gap between two settlements
- are not well related to the settlement.

Considerations such as highways, access, landscape, heritage impact and wider flooding issues have not been taken into account at this point.

The sites on the maps have been colour coded:

Purple - Part 1 allocation

Yellow – considered as potentially suitable at this stage

Red – considered not suitable (according to above criteria)

Some sites considered as potentially suitable do have a granted planning permission, but they have not yet started to build on site, so these have been included on the maps and would be considered as allocations should it be appropriate.