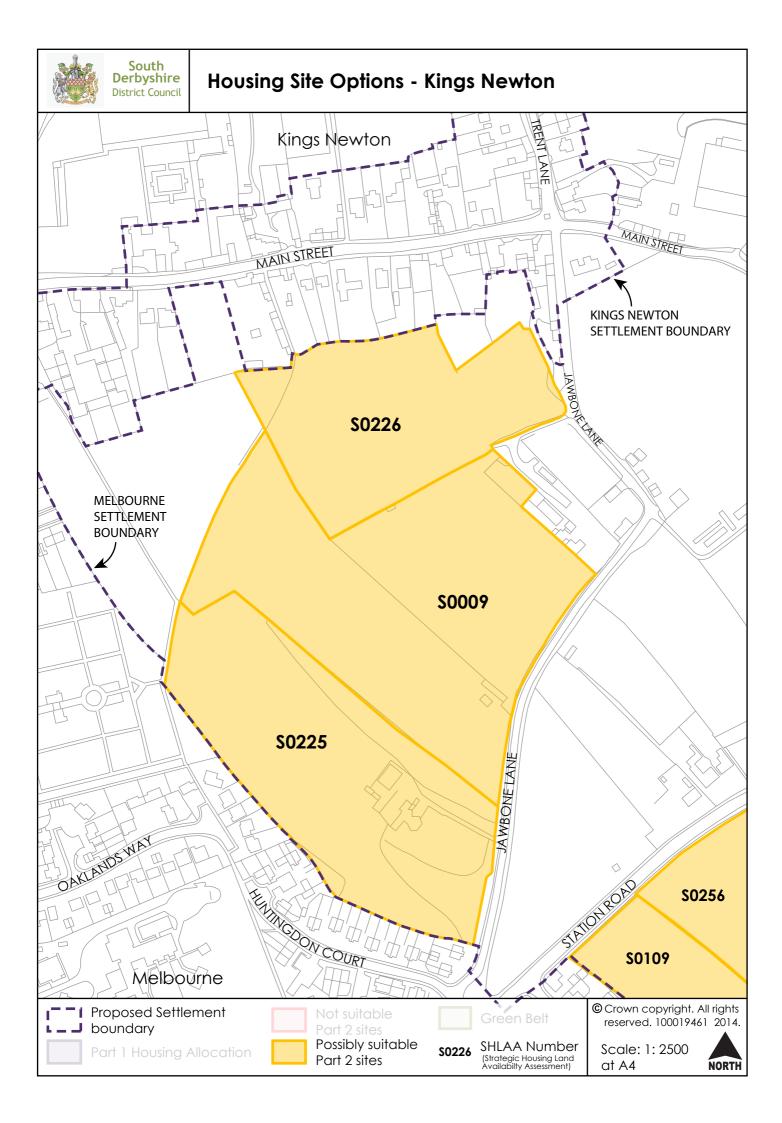

The maps on the following pages show the sites promoted to the Council through the SHLAA. At this stage only a small number of sites have been considered to be not appropriate because they are:

- within flood zone 3b.
- within the Green Belt,
- mostly covered by tree protection order(s)
- considered to form a strategic gap between two settlements
- are not well related to the settlement.

Considerations such as highways, access, landscape, heritage impact and wider flooding issues have not been taken into account at this point.

The sites on the maps have been colour coded:

Purple - Part 1 allocation

Yellow – considered as potentially suitable at this stage

Red – considered not suitable (according to above criteria)

Some sites considered as potentially suitable do have a granted planning permission, but they have not yet started to build on site, so these have been included on the maps and would be considered as allocations should it be appropriate.