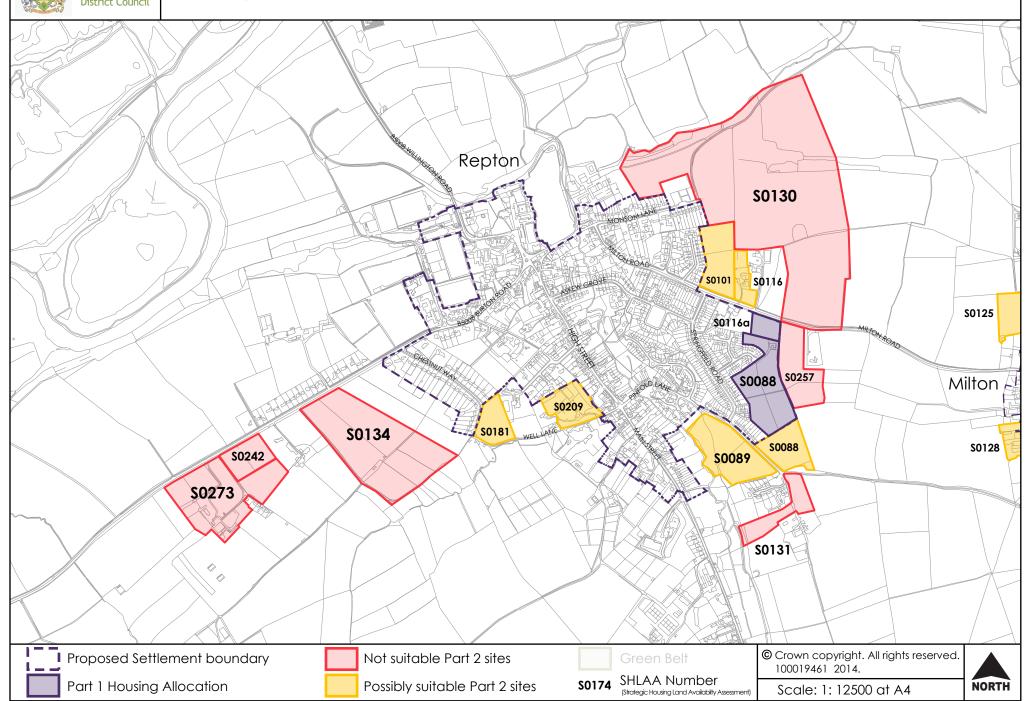

The maps on the following pages show the sites promoted to the Council through the SHLAA. At this stage only a small number of sites have been considered to be not appropriate because they are:

- within flood zone 3b.
- within the Green Belt,
- mostly covered by tree protection order(s)
- considered to form a strategic gap between two settlements
- are not well related to the settlement.

Considerations such as highways, access, landscape, heritage impact and wider flooding issues have not been taken into account at this point.

The sites on the maps have been colour coded:

Purple - Part 1 allocation

Yellow – considered as potentially suitable at this stage

Red – considered not suitable (according to above criteria)

Some sites considered as potentially suitable do have a granted planning permission, but they have not yet started to build on site, so these have been included on the maps and would be considered as allocations should it be appropriate.

Future proposed allocations will be led by the policy H22 of the Local Plan Part 2, which proposes at this stage a suggested strategy for distributing the 600 dwellings.

The map for Lees village had not been included on first publication. This has now been rectified (22/01/16) and can be seen below: