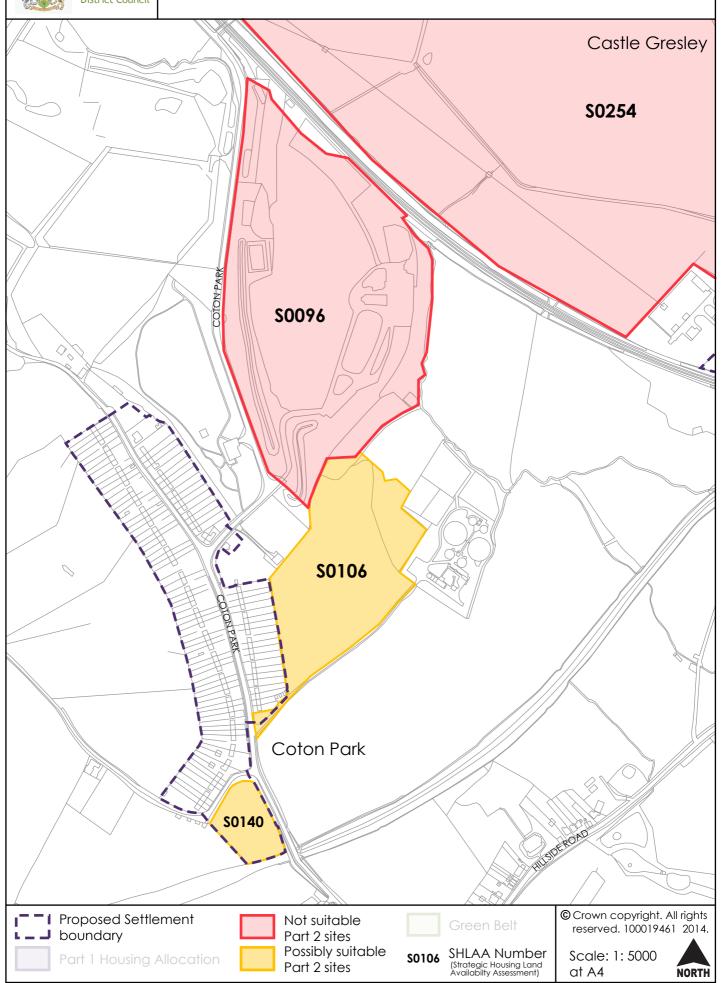

# **Housing Site Options**

| Settlement                         | SHLAA<br>reference<br>number | Potential Housing site Y/N                                                                |
|------------------------------------|------------------------------|-------------------------------------------------------------------------------------------|
| Aston on Trent                     | S/0002                       | N – Not well related to the settlement                                                    |
| Aston on Trent                     | S/0020                       | N                                                                                         |
| Aston on Trent                     | S/0026                       | Υ                                                                                         |
| Aston on Trent                     | S/0061                       | N – Not well related to the settlement, part of the site is located within the Green Belt |
| Aston on Trent                     | S/0062                       | Υ                                                                                         |
| Aston on Trent                     | S/0073                       | N – Not well related to the settlement & site is located within the Green Belt            |
| Aston on Trent                     | S/0093                       | Υ                                                                                         |
| Aston on Trent                     | S/0163                       | N – Not well related to the settlement                                                    |
| Aston on Trent                     | S/0164                       | N – Not well related to the settlement                                                    |
| Aston on Trent                     | S/0214                       | N – Not well related to the settlement                                                    |
| Aston on Trent                     | S/0230                       | N – Not well related to the settlement                                                    |
| Aston on Trent                     | S/0251                       | Part 1 Allocation                                                                         |
| Aston on Trent                     | S/0271                       | Υ                                                                                         |
| Aston on Trent                     | S/0272                       | Υ                                                                                         |
| Barrow Upon Trent                  | S/0045                       | N – Located within flood zone 3b                                                          |
| Castle Gresley (Mount Pleasant)    | S/0017                       | Υ                                                                                         |
| Castle Gresley (Mount Pleasant)    | S/0097                       | Υ                                                                                         |
| Castle Gresley (Mount Pleasant)    | S/0098                       | Υ                                                                                         |
| Castle Gresley (Mount Pleasant)    | S/0142                       | Υ                                                                                         |
| Castle Gresley (Mount<br>Pleasant) | S/239                        | Υ                                                                                         |
| Church Broughton                   | S/0043                       | N - Not well related to the settlement                                                    |
| Church Broughton                   | S/0054                       | Υ                                                                                         |
| Church Broughton                   | S/0189                       | Υ                                                                                         |
| Church Broughton                   | S/0263                       | N - Not well related to the settlement                                                    |
| Church Broughton                   | S/0264                       | Υ                                                                                         |
| Coton in the Elms                  | S/0065                       | Υ                                                                                         |
| Coton Park                         | S/0096                       | N – Not well related to the settlement                                                    |