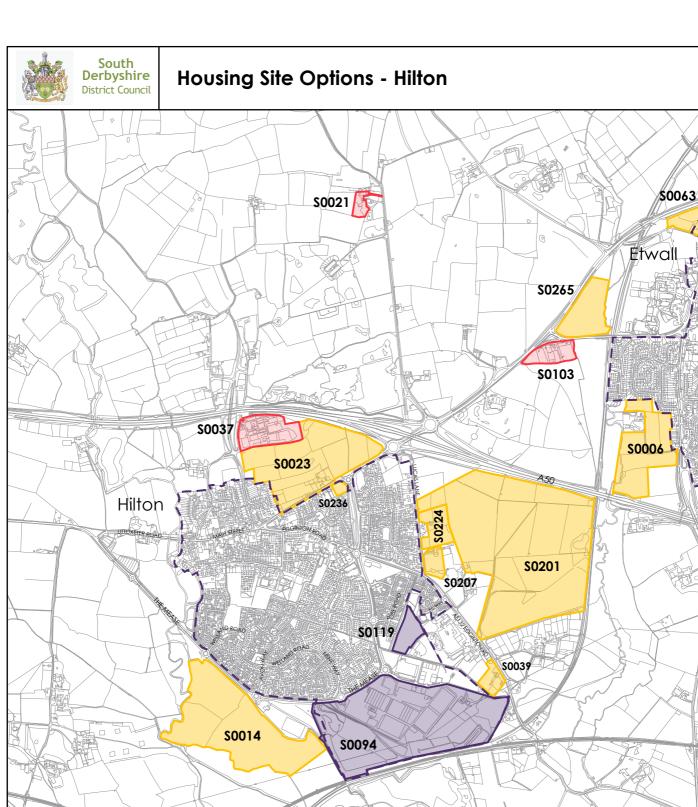

The maps on the following pages show the sites promoted to the Council through the SHLAA. At this stage only a small number of sites have been considered to be not appropriate because they are:

- within flood zone 3b.
- within the Green Belt,
- mostly covered by tree protection order(s)
- considered to form a strategic gap between two settlements
- are not well related to the settlement.

Considerations such as highways, access, landscape, heritage impact and wider flooding issues have not been taken into account at this point.

The sites on the maps have been colour coded:

Purple - Part 1 allocation

Yellow – considered as potentially suitable at this stage

Red – considered not suitable (according to above criteria)

Some sites considered as potentially suitable do have a granted planning permission, but they have not yet started to build on site, so these have been included on the maps and would be considered as allocations should it be appropriate.

Future proposed allocations will be led by the policy H22 of the Local Plan Part 2, which proposes at this stage a suggested strategy for distributing the 600 dwellings.

The map for Lees village had not been included on first publication. This has now been rectified (22/01/16) and can be seen below: