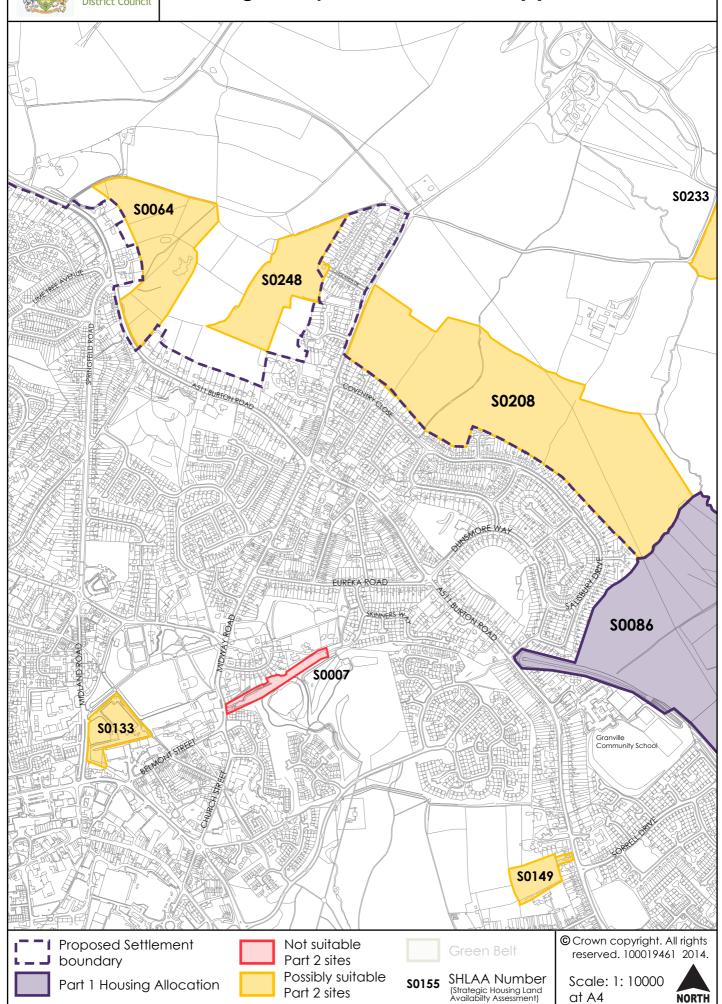

The maps on the following pages show the sites promoted to the Council through the SHLAA. At this stage only a small number of sites have been considered to be not appropriate because they are:

- within flood zone 3b.
- within the Green Belt,
- mostly covered by tree protection order(s)
- considered to form a strategic gap between two settlements
- are not well related to the settlement.

Considerations such as highways, access, landscape, heritage impact and wider flooding issues have not been taken into account at this point.

The sites on the maps have been colour coded:

Purple - Part 1 allocation

Yellow – considered as potentially suitable at this stage

Red – considered not suitable (according to above criteria)

Some sites considered as potentially suitable do have a granted planning permission, but they have not yet started to build on site, so these have been included on the maps and would be considered as allocations should it be appropriate.