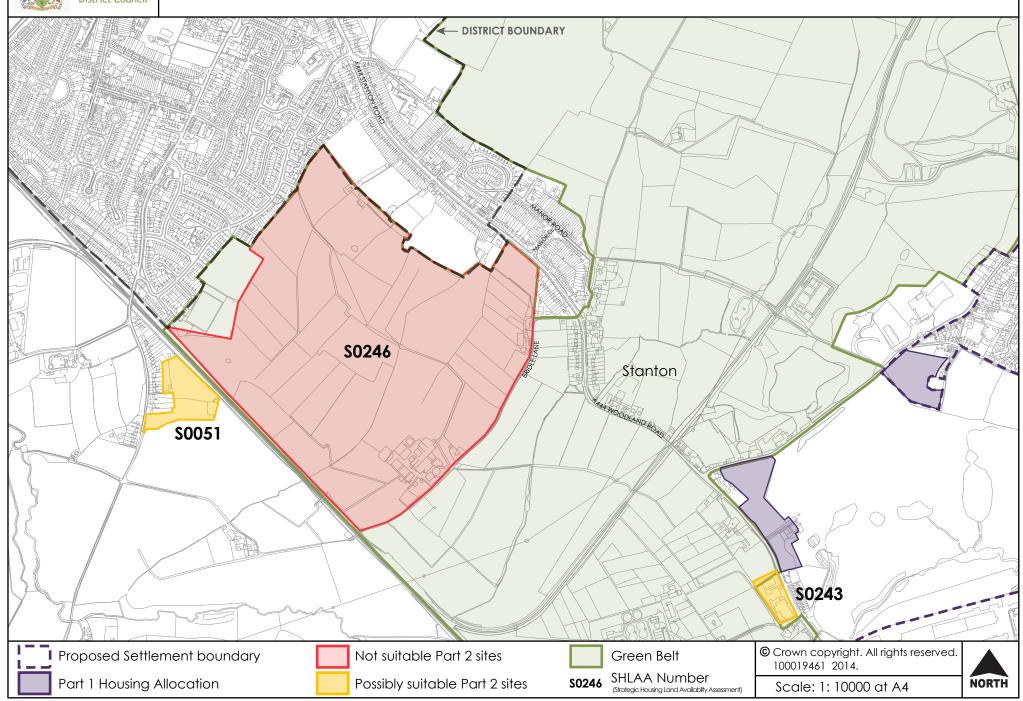

Yellow – considered as potentially suitable at this stage

Red – considered not suitable (according to above criteria)

Some sites considered as potentially suitable do have a granted planning permission, but they have not yet started to build on site, so these have been included on the maps and would be considered as allocations should it be appropriate.