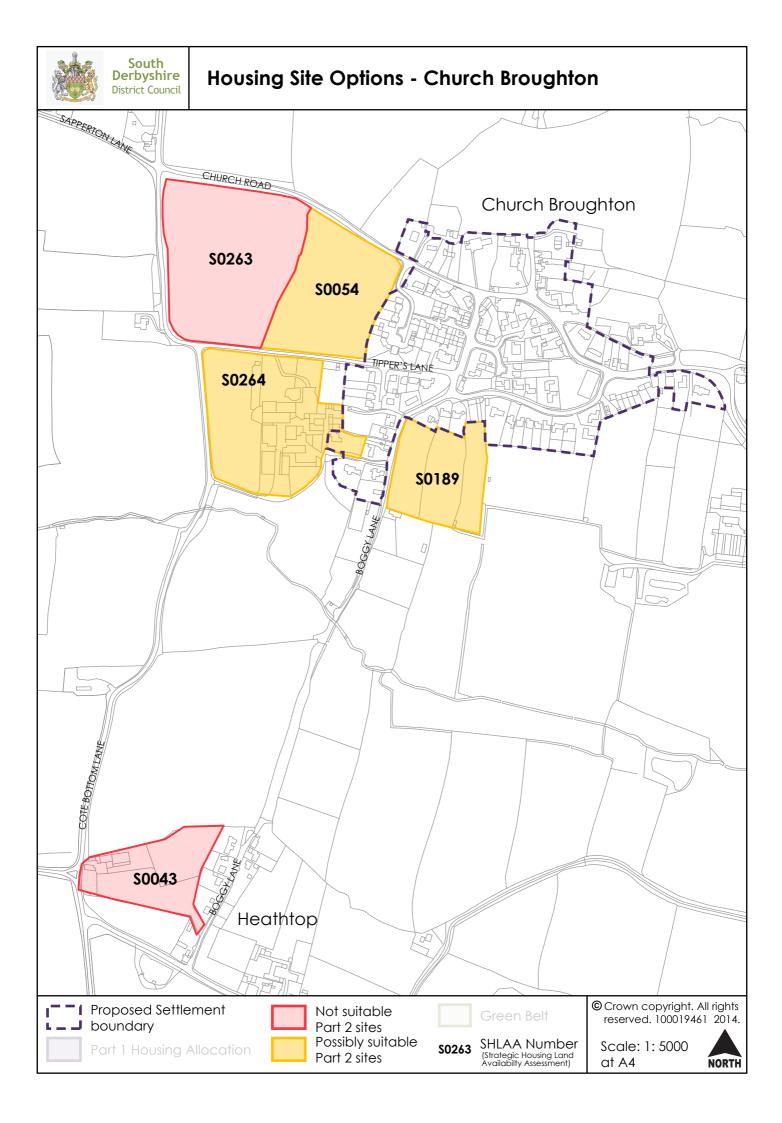

# **Housing Site Options**

| Settlement                         | SHLAA<br>reference<br>number | Potential Housing site Y/N                                                                |
|------------------------------------|------------------------------|-------------------------------------------------------------------------------------------|
| Aston on Trent                     | S/0002                       | N – Not well related to the settlement                                                    |
| Aston on Trent                     | S/0020                       | N                                                                                         |
| Aston on Trent                     | S/0026                       | Υ                                                                                         |
| Aston on Trent                     | S/0061                       | N – Not well related to the settlement, part of the site is located within the Green Belt |
| Aston on Trent                     | S/0062                       | Υ                                                                                         |
| Aston on Trent                     | S/0073                       | N – Not well related to the settlement & site is located within the Green Belt            |
| Aston on Trent                     | S/0093                       | Υ                                                                                         |
| Aston on Trent                     | S/0163                       | N – Not well related to the settlement                                                    |
| Aston on Trent                     | S/0164                       | N – Not well related to the settlement                                                    |
| Aston on Trent                     | S/0214                       | N – Not well related to the settlement                                                    |
| Aston on Trent                     | S/0230                       | N – Not well related to the settlement                                                    |
| Aston on Trent                     | S/0251                       | Part 1 Allocation                                                                         |
| Aston on Trent                     | S/0271                       | Υ                                                                                         |
| Aston on Trent                     | S/0272                       | Υ                                                                                         |
| Barrow Upon Trent                  | S/0045                       | N – Located within flood zone 3b                                                          |
| Castle Gresley (Mount Pleasant)    | S/0017                       | Υ                                                                                         |
| Castle Gresley (Mount Pleasant)    | S/0097                       | Υ                                                                                         |
| Castle Gresley (Mount Pleasant)    | S/0098                       | Υ                                                                                         |
| Castle Gresley (Mount Pleasant)    | S/0142                       | Υ                                                                                         |
| Castle Gresley (Mount<br>Pleasant) | S/239                        | Υ                                                                                         |
| Church Broughton                   | S/0043                       | N - Not well related to the settlement                                                    |
| Church Broughton                   | S/0054                       | Υ                                                                                         |
| Church Broughton                   | S/0189                       | Υ                                                                                         |
| Church Broughton                   | S/0263                       | N - Not well related to the settlement                                                    |
| Church Broughton                   | S/0264                       | Υ                                                                                         |
| Coton in the Elms                  | S/0065                       | Υ                                                                                         |
| Coton Park                         | S/0096                       | N – Not well related to the settlement                                                    |