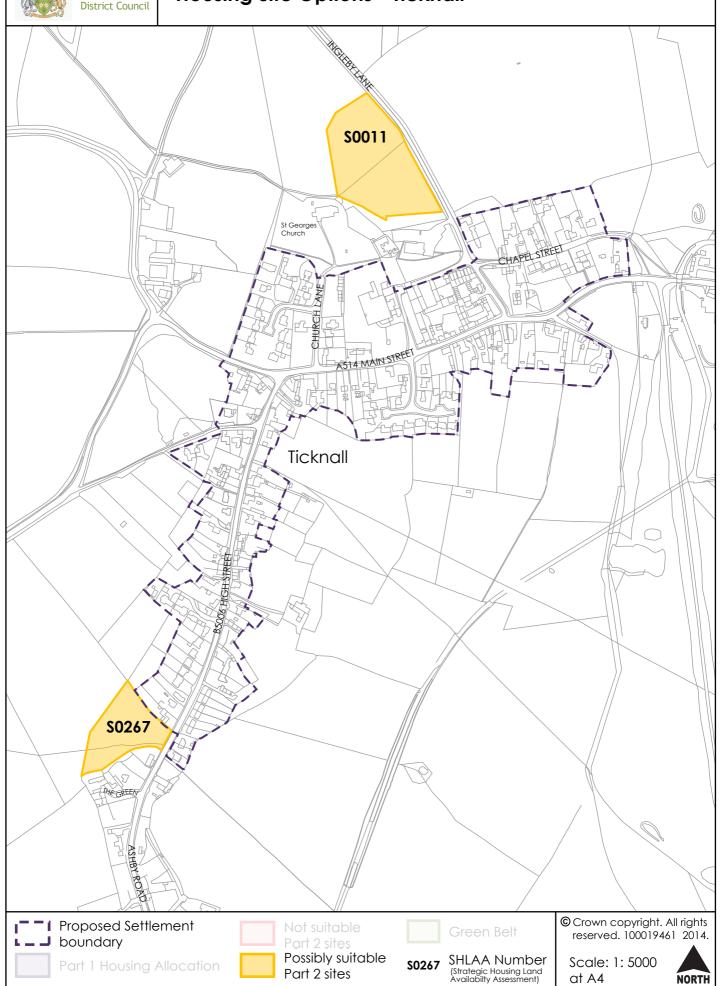

Considerations such as highways, access, landscape, heritage impact and wider flooding issues have not been taken into account at this point.

The sites on the maps have been colour coded:

Purple - Part 1 allocation

Yellow – considered as potentially suitable at this stage

Red – considered not suitable (according to above criteria)

Some sites considered as potentially suitable do have a granted planning permission, but they have not yet started to build on site, so these have been included on the maps and would be considered as allocations should it be appropriate.