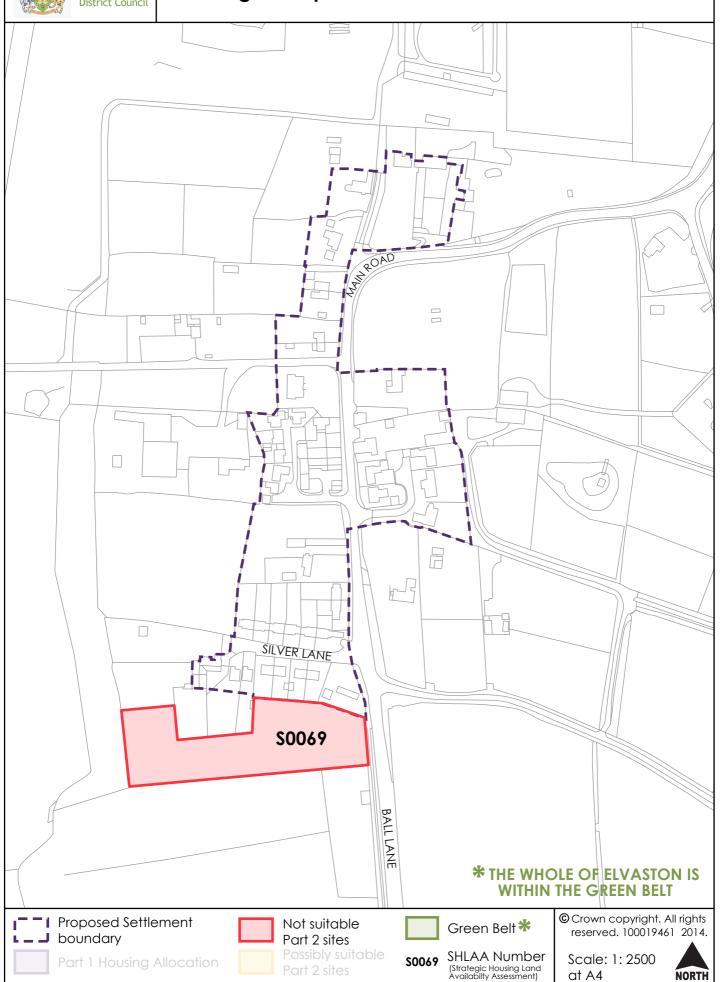

The maps on the following pages show the sites promoted to the Council through the SHLAA. At this stage only a small number of sites have been considered to be not appropriate because they are:

- within flood zone 3b.
- within the Green Belt,
- mostly covered by tree protection order(s)
- considered to form a strategic gap between two settlements
- are not well related to the settlement.

Considerations such as highways, access, landscape, heritage impact and wider flooding issues have not been taken into account at this point.

The sites on the maps have been colour coded:

Purple - Part 1 allocation

Yellow – considered as potentially suitable at this stage

Red – considered not suitable (according to above criteria)

Some sites considered as potentially suitable do have a granted planning permission, but they have not yet started to build on site, so these have been included on the maps and would be considered as allocations should it be appropriate.