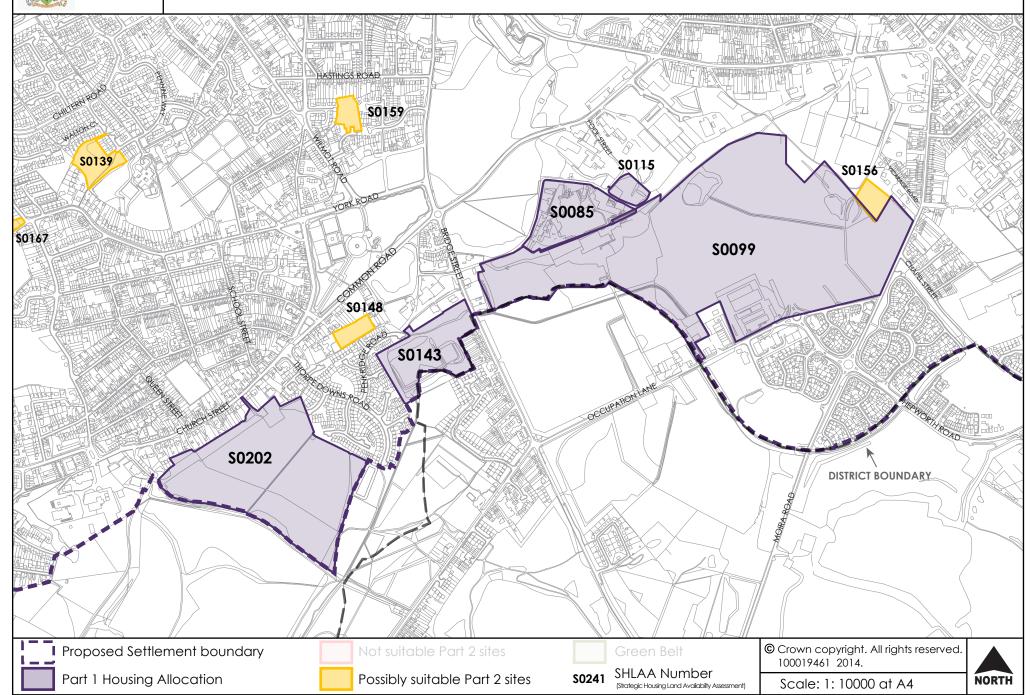

Considerations such as highways, access, landscape, heritage impact and wider flooding issues have not been taken into account at this point.

The sites on the maps have been colour coded:

Purple - Part 1 allocation

Yellow – considered as potentially suitable at this stage

Red – considered not suitable (according to above criteria)

Some sites considered as potentially suitable do have a granted planning permission, but they have not yet started to build on site, so these have been included on the maps and would be considered as allocations should it be appropriate.