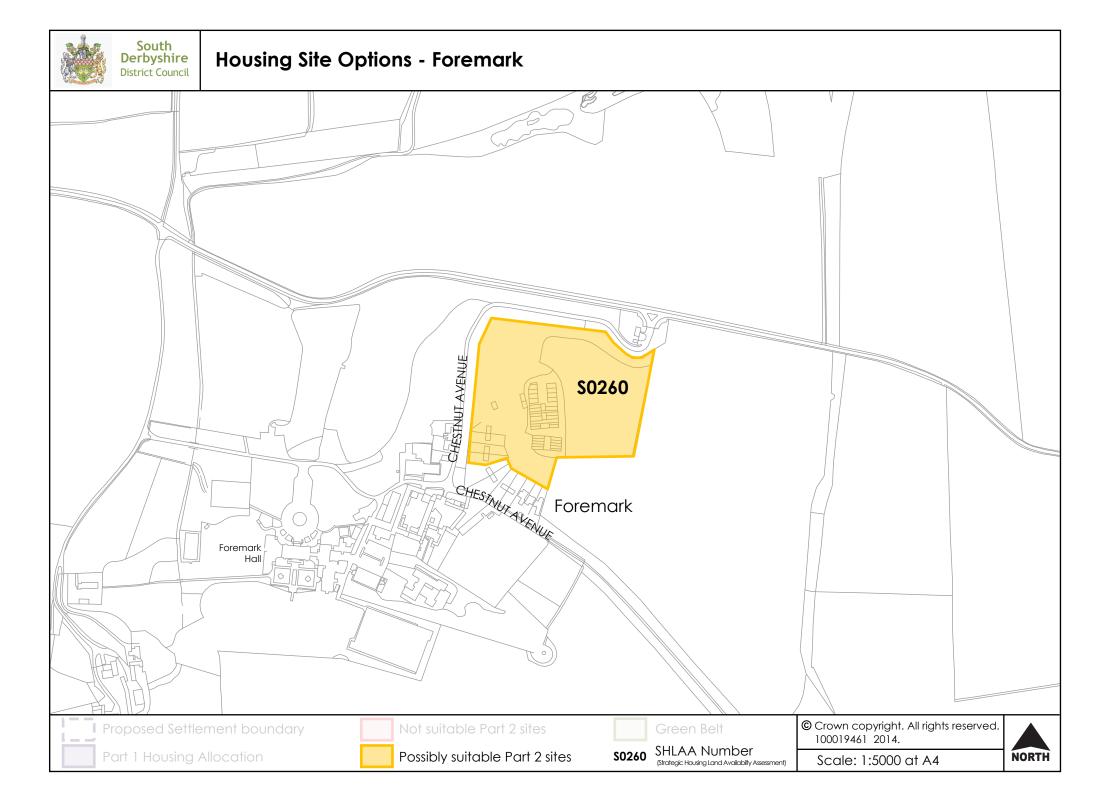

The maps on the following pages show the sites promoted to the Council through the SHLAA. At this stage only a small number of sites have been considered to be not appropriate because they are:

- within flood zone 3b.
- within the Green Belt,
- mostly covered by tree protection order(s)
- considered to form a strategic gap between two settlements
- are not well related to the settlement.

Considerations such as highways, access, landscape, heritage impact and wider flooding issues have not been taken into account at this point.

The sites on the maps have been colour coded:

Purple - Part 1 allocation

Yellow – considered as potentially suitable at this stage

Red – considered not suitable (according to above criteria)

Some sites considered as potentially suitable do have a granted planning permission, but they have not yet started to build on site, so these have been included on the maps and would be considered as allocations should it be appropriate.