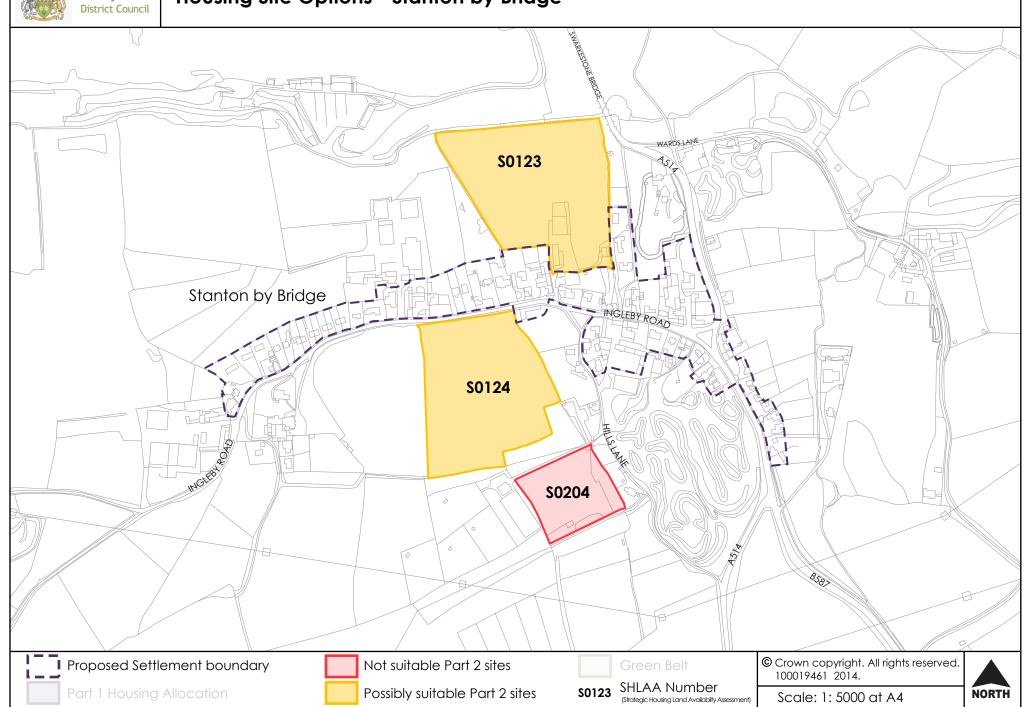

The maps on the following pages show the sites promoted to the Council through the SHLAA. At this stage only a small number of sites have been considered to be not appropriate because they are:

- within flood zone 3b.
- within the Green Belt,
- mostly covered by tree protection order(s)
- considered to form a strategic gap between two settlements
- are not well related to the settlement.

Considerations such as highways, access, landscape, heritage impact and wider flooding issues have not been taken into account at this point.

The sites on the maps have been colour coded:

Purple - Part 1 allocation

Yellow – considered as potentially suitable at this stage

Red – considered not suitable (according to above criteria)

Some sites considered as potentially suitable do have a granted planning permission, but they have not yet started to build on site, so these have been included on the maps and would be considered as allocations should it be appropriate.