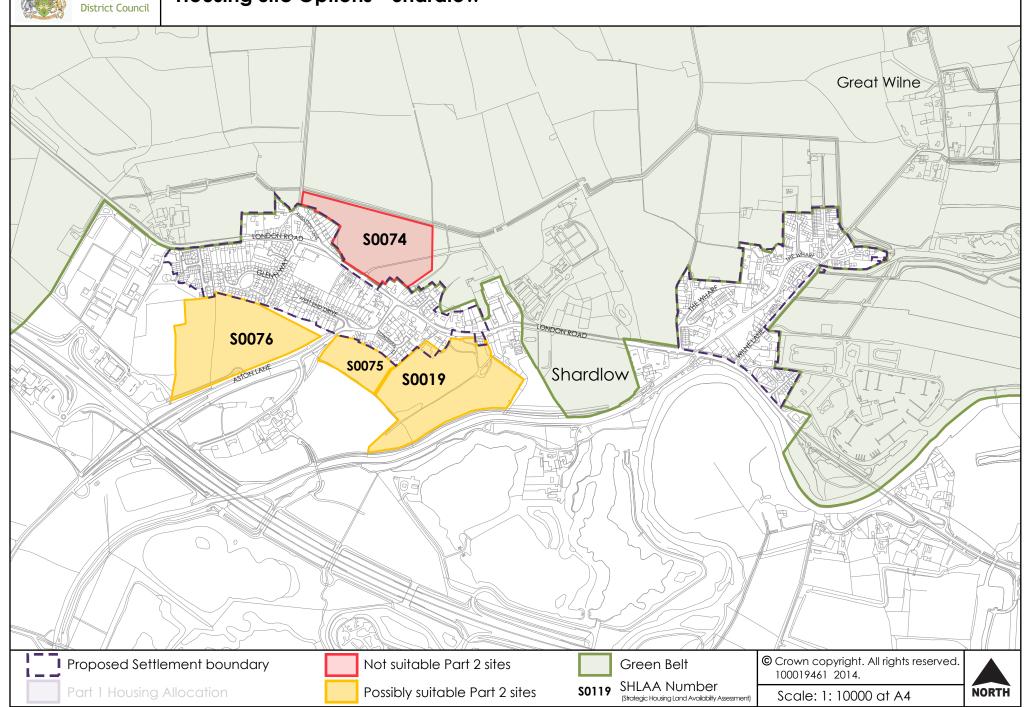

The maps on the following pages show the sites promoted to the Council through the SHLAA. At this stage only a small number of sites have been considered to be not appropriate because they are:

- within flood zone 3b.
- within the Green Belt,
- mostly covered by tree protection order(s)
- considered to form a strategic gap between two settlements
- are not well related to the settlement.

Considerations such as highways, access, landscape, heritage impact and wider flooding issues have not been taken into account at this point.

The sites on the maps have been colour coded:

Purple - Part 1 allocation

Yellow – considered as potentially suitable at this stage

Red – considered not suitable (according to above criteria)

Some sites considered as potentially suitable do have a granted planning permission, but they have not yet started to build on site, so these have been included on the maps and would be considered as allocations should it be appropriate.

Future proposed allocations will be led by the policy H22 of the Local Plan Part 2, which proposes at this stage a suggested strategy for distributing the 600 dwellings.

The map for Lees village had not been included on first publication. This has now been rectified (22/01/16) and can be seen below: