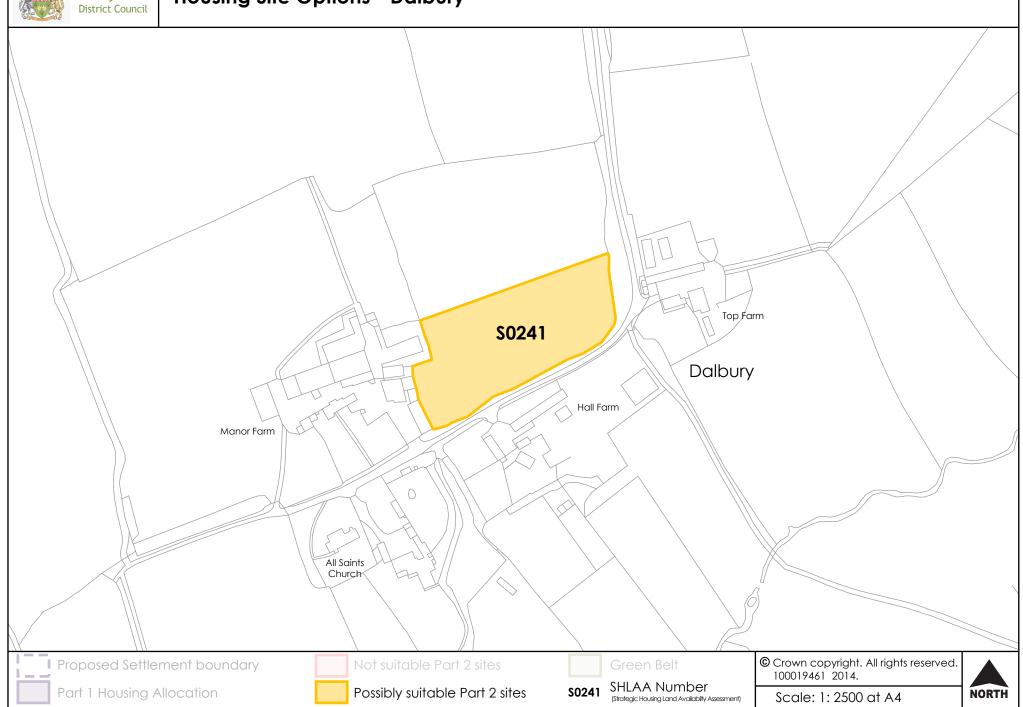

Yellow – considered as potentially suitable at this stage

Red – considered not suitable (according to above criteria)

Some sites considered as potentially suitable do have a granted planning permission, but they have not yet started to build on site, so these have been included on the maps and would be considered as allocations should it be appropriate.