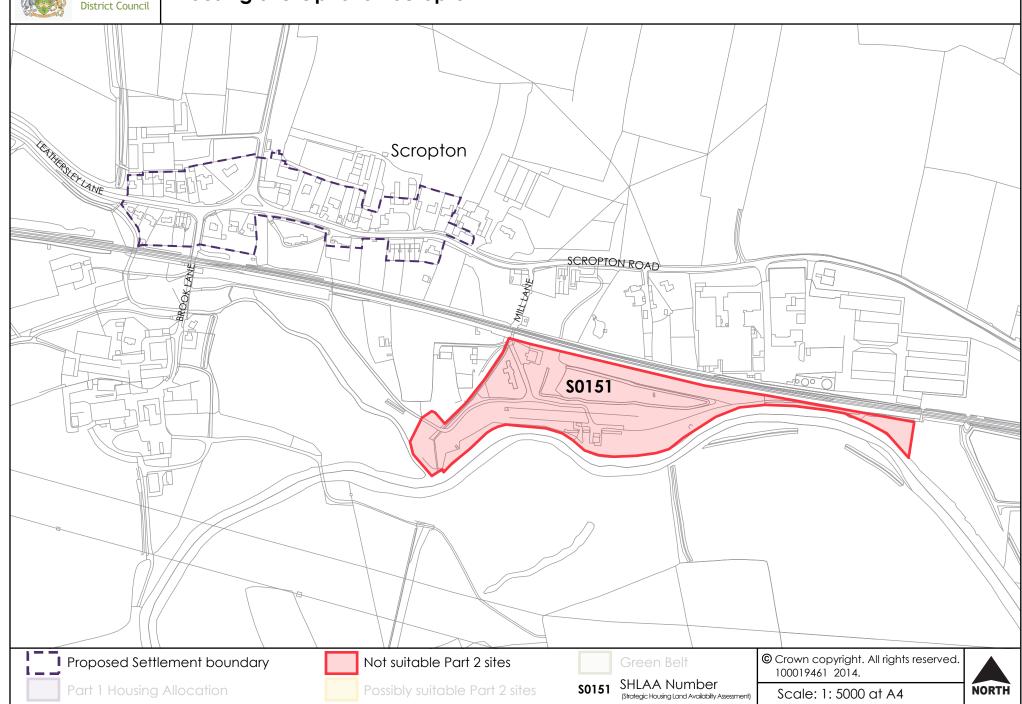

The maps on the following pages show the sites promoted to the Council through the SHLAA. At this stage only a small number of sites have been considered to be not appropriate because they are:

- within flood zone 3b.
- within the Green Belt,
- mostly covered by tree protection order(s)
- considered to form a strategic gap between two settlements
- are not well related to the settlement.

Considerations such as highways, access, landscape, heritage impact and wider flooding issues have not been taken into account at this point.

The sites on the maps have been colour coded:

Purple - Part 1 allocation

Yellow – considered as potentially suitable at this stage

Red – considered not suitable (according to above criteria)

Some sites considered as potentially suitable do have a granted planning permission, but they have not yet started to build on site, so these have been included on the maps and would be considered as allocations should it be appropriate.

Future proposed allocations will be led by the policy H22 of the Local Plan Part 2, which proposes at this stage a suggested strategy for distributing the 600 dwellings.

The map for Lees village had not been included on first publication. This has now been rectified (22/01/16) and can be seen below: