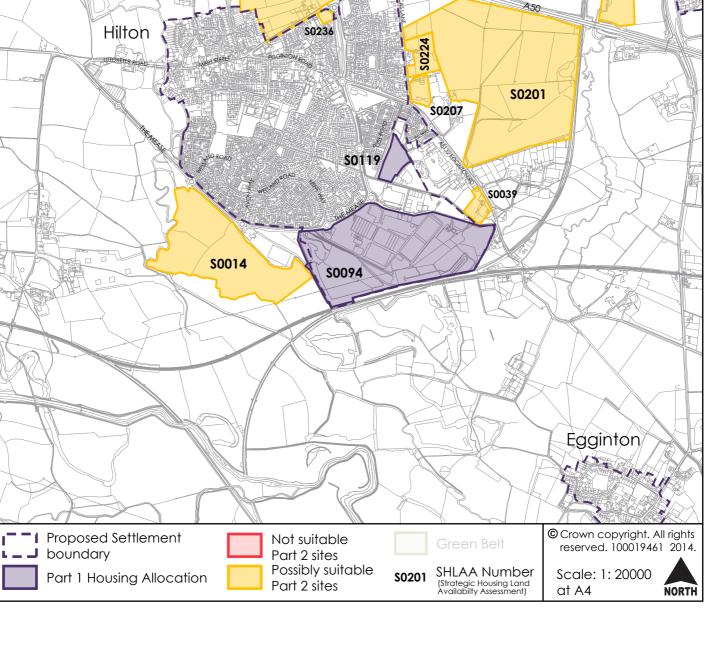

The maps on the following pages show the sites promoted to the Council through the SHLAA. At this stage only a small number of sites have been considered to be not appropriate because they are:

- within flood zone 3b.
- within the Green Belt,
- mostly covered by tree protection order(s)
- considered to form a strategic gap between two settlements
- are not well related to the settlement.

Considerations such as highways, access, landscape, heritage impact and wider flooding issues have not been taken into account at this point.

The sites on the maps have been colour coded:

Purple - Part 1 allocation

Yellow – considered as potentially suitable at this stage

Red – considered not suitable (according to above criteria)

Some sites considered as potentially suitable do have a granted planning permission, but they have not yet started to build on site, so these have been included on the maps and would be considered as allocations should it be appropriate.

Future proposed allocations will be led by the policy H22 of the Local Plan Part 2, which proposes at this stage a suggested strategy for distributing the 600 dwellings.

The map for Lees village had not been included on first publication. This has now been rectified (22/01/16) and can be seen below: