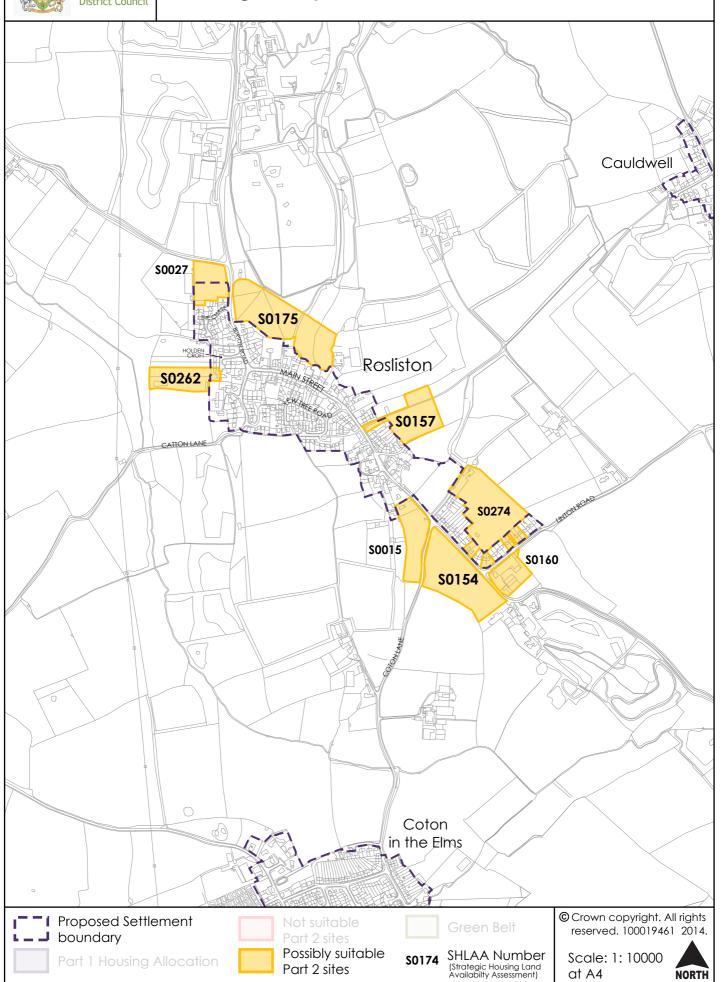

The maps on the following pages show the sites promoted to the Council through the SHLAA. At this stage only a small number of sites have been considered to be not appropriate because they are:

- within flood zone 3b.
- within the Green Belt,
- mostly covered by tree protection order(s)
- considered to form a strategic gap between two settlements
- are not well related to the settlement.

Considerations such as highways, access, landscape, heritage impact and wider flooding issues have not been taken into account at this point.

The sites on the maps have been colour coded:

Purple - Part 1 allocation

Yellow – considered as potentially suitable at this stage

Red – considered not suitable (according to above criteria)

Some sites considered as potentially suitable do have a granted planning permission, but they have not yet started to build on site, so these have been included on the maps and would be considered as allocations should it be appropriate.

Future proposed allocations will be led by the policy H22 of the Local Plan Part 2, which proposes at this stage a suggested strategy for distributing the 600 dwellings.

The map for Lees village had not been included on first publication. This has now been rectified (22/01/16) and can be seen below: