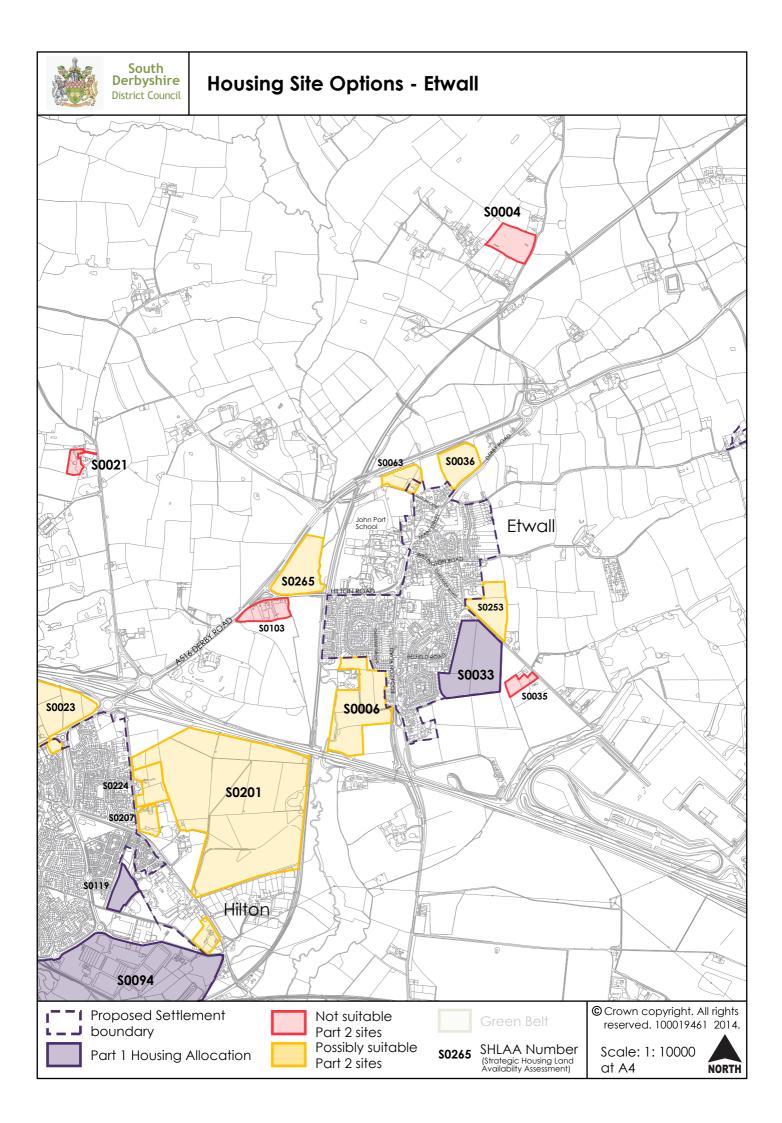

The maps on the following pages show the sites promoted to the Council through the SHLAA. At this stage only a small number of sites have been considered to be not appropriate because they are:

- within flood zone 3b.
- within the Green Belt,
- mostly covered by tree protection order(s)
- considered to form a strategic gap between two settlements
- are not well related to the settlement.

Considerations such as highways, access, landscape, heritage impact and wider flooding issues have not been taken into account at this point.

The sites on the maps have been colour coded:

Purple - Part 1 allocation

Yellow – considered as potentially suitable at this stage

Red – considered not suitable (according to above criteria)

Some sites considered as potentially suitable do have a granted planning permission, but they have not yet started to build on site, so these have been included on the maps and would be considered as allocations should it be appropriate.

Future proposed allocations will be led by the policy H22 of the Local Plan Part 2, which proposes at this stage a suggested strategy for distributing the 600 dwellings.

The map for Lees village had not been included on first publication. This has now been rectified (22/01/16) and can be seen below: