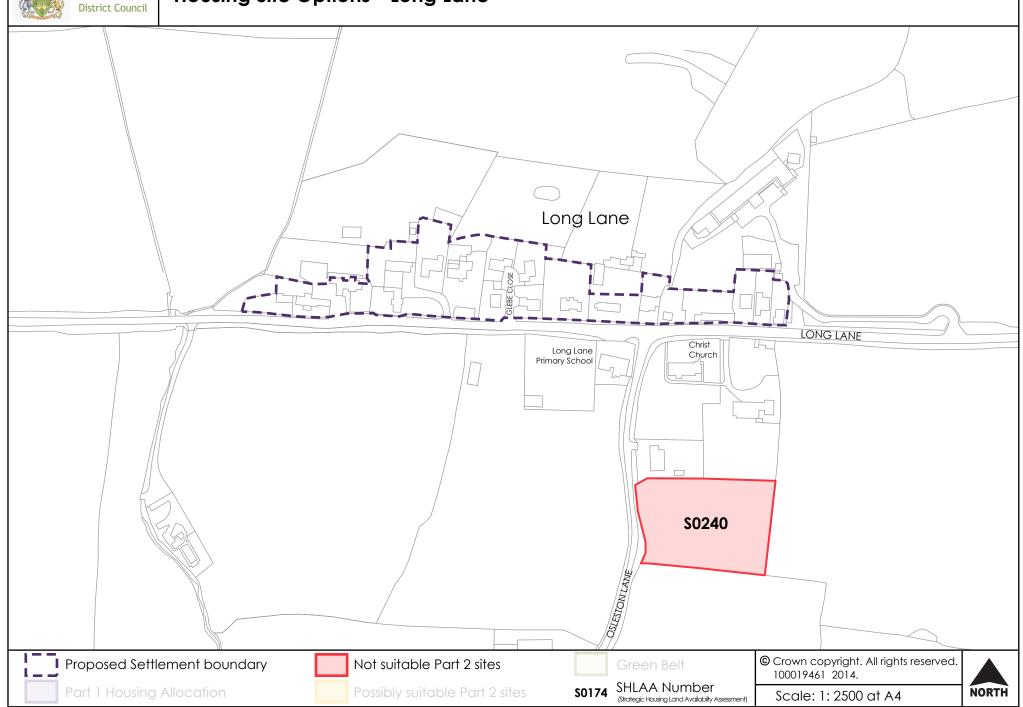

The maps on the following pages show the sites promoted to the Council through the SHLAA. At this stage only a small number of sites have been considered to be not appropriate because they are:

- within flood zone 3b.
- within the Green Belt,
- mostly covered by tree protection order(s)
- considered to form a strategic gap between two settlements
- are not well related to the settlement.

Considerations such as highways, access, landscape, heritage impact and wider flooding issues have not been taken into account at this point.

The sites on the maps have been colour coded:

Purple - Part 1 allocation

Yellow – considered as potentially suitable at this stage

Red – considered not suitable (according to above criteria)

Some sites considered as potentially suitable do have a granted planning permission, but they have not yet started to build on site, so these have been included on the maps and would be considered as allocations should it be appropriate.