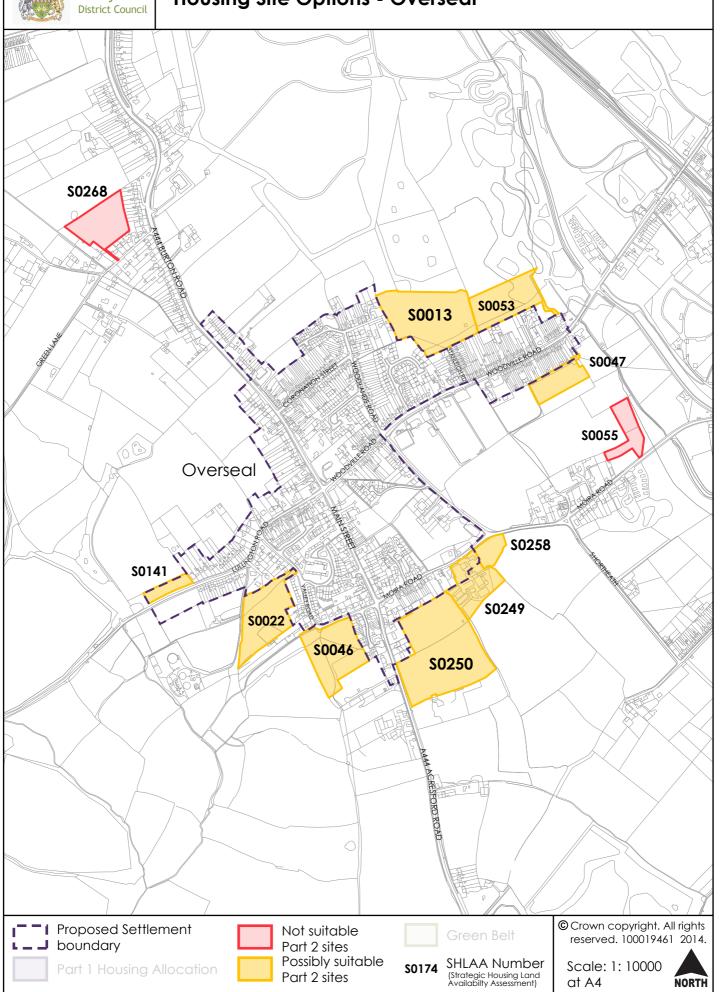

The maps on the following pages show the sites promoted to the Council through the SHLAA. At this stage only a small number of sites have been considered to be not appropriate because they are:

- within flood zone 3b.
- within the Green Belt,
- mostly covered by tree protection order(s)
- considered to form a strategic gap between two settlements
- are not well related to the settlement.

Considerations such as highways, access, landscape, heritage impact and wider flooding issues have not been taken into account at this point.

The sites on the maps have been colour coded:

Purple - Part 1 allocation

Yellow – considered as potentially suitable at this stage

Red – considered not suitable (according to above criteria)

Some sites considered as potentially suitable do have a granted planning permission, but they have not yet started to build on site, so these have been included on the maps and would be considered as allocations should it be appropriate.