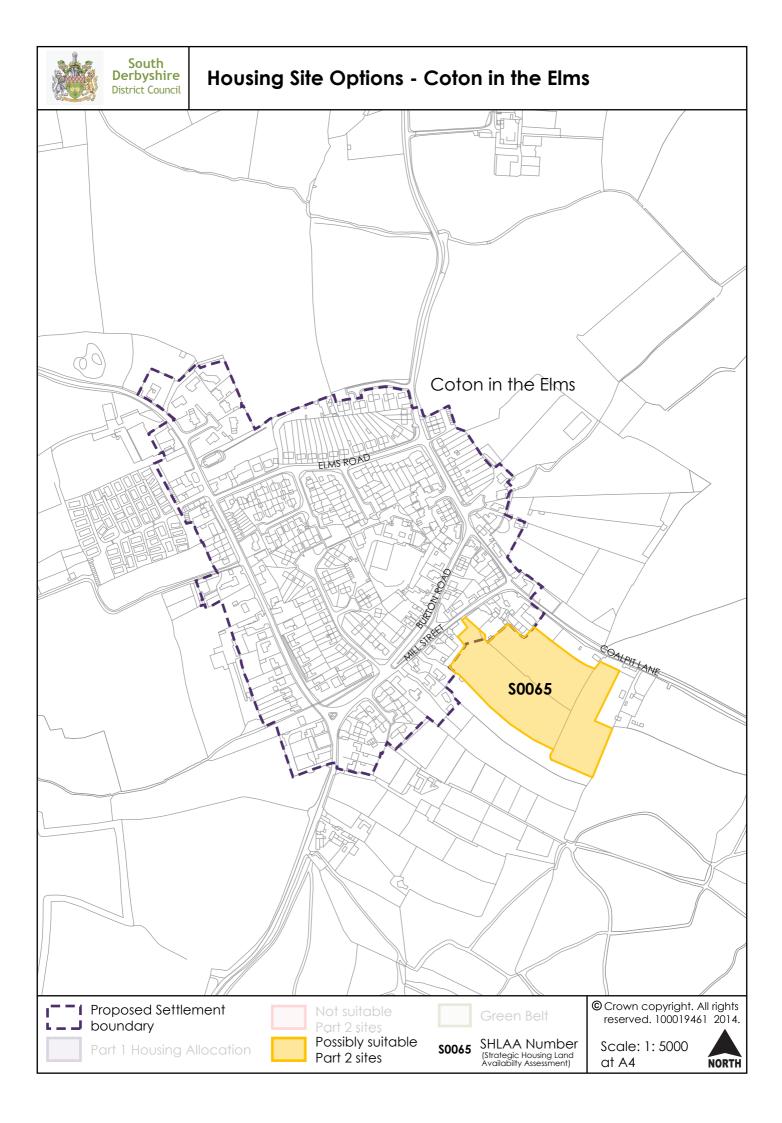

# **Housing Site Options**

| Settlement                         | SHLAA<br>reference<br>number | Potential Housing site Y/N                                                                |
|------------------------------------|------------------------------|-------------------------------------------------------------------------------------------|
| Aston on Trent                     | S/0002                       | N – Not well related to the settlement                                                    |
| Aston on Trent                     | S/0020                       | N                                                                                         |
| Aston on Trent                     | S/0026                       | Υ                                                                                         |
| Aston on Trent                     | S/0061                       | N – Not well related to the settlement, part of the site is located within the Green Belt |
| Aston on Trent                     | S/0062                       | Υ                                                                                         |
| Aston on Trent                     | S/0073                       | N – Not well related to the settlement & site is located within the Green Belt            |
| Aston on Trent                     | S/0093                       | Υ                                                                                         |
| Aston on Trent                     | S/0163                       | N – Not well related to the settlement                                                    |
| Aston on Trent                     | S/0164                       | N – Not well related to the settlement                                                    |
| Aston on Trent                     | S/0214                       | N – Not well related to the settlement                                                    |
| Aston on Trent                     | S/0230                       | N – Not well related to the settlement                                                    |
| Aston on Trent                     | S/0251                       | Part 1 Allocation                                                                         |
| Aston on Trent                     | S/0271                       | Υ                                                                                         |
| Aston on Trent                     | S/0272                       | Υ                                                                                         |
| Barrow Upon Trent                  | S/0045                       | N – Located within flood zone 3b                                                          |
| Castle Gresley (Mount Pleasant)    | S/0017                       | Υ                                                                                         |
| Castle Gresley (Mount Pleasant)    | S/0097                       | Υ                                                                                         |
| Castle Gresley (Mount Pleasant)    | S/0098                       | Υ                                                                                         |
| Castle Gresley (Mount Pleasant)    | S/0142                       | Υ                                                                                         |
| Castle Gresley (Mount<br>Pleasant) | S/239                        | Υ                                                                                         |
| Church Broughton                   | S/0043                       | N - Not well related to the settlement                                                    |
| Church Broughton                   | S/0054                       | Υ                                                                                         |
| Church Broughton                   | S/0189                       | Υ                                                                                         |
| Church Broughton                   | S/0263                       | N - Not well related to the settlement                                                    |
| Church Broughton                   | S/0264                       | Υ                                                                                         |
| Coton in the Elms                  | S/0065                       | Υ                                                                                         |
| Coton Park                         | S/0096                       | N – Not well related to the settlement                                                    |