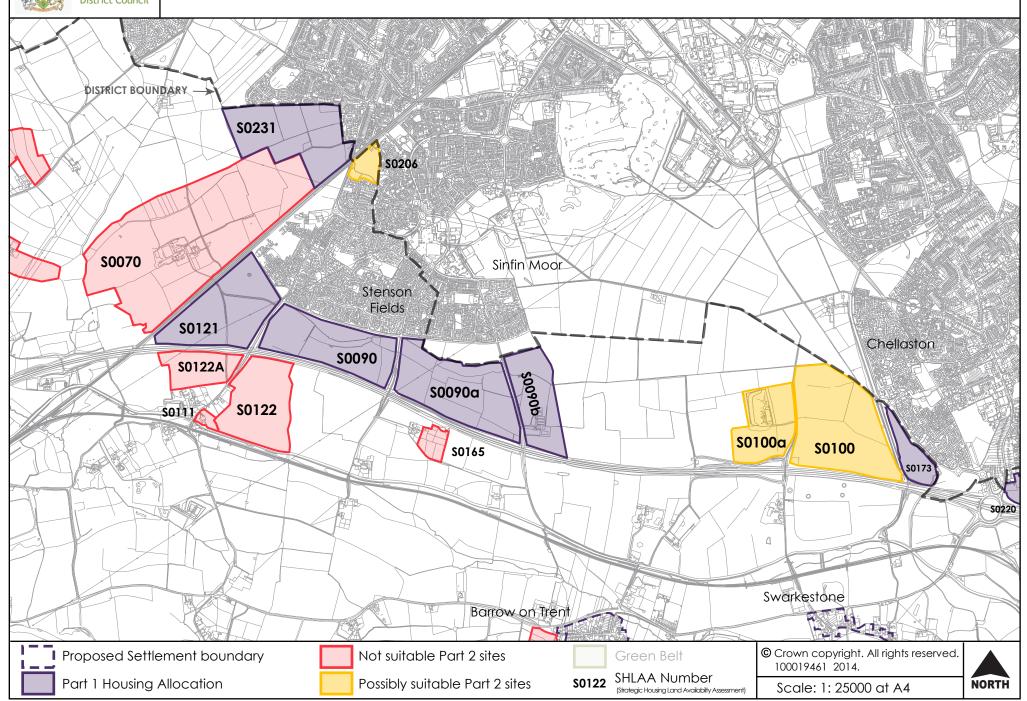

Yellow – considered as potentially suitable at this stage

Red – considered not suitable (according to above criteria)

Some sites considered as potentially suitable do have a granted planning permission, but they have not yet started to build on site, so these have been included on the maps and would be considered as allocations should it be appropriate.