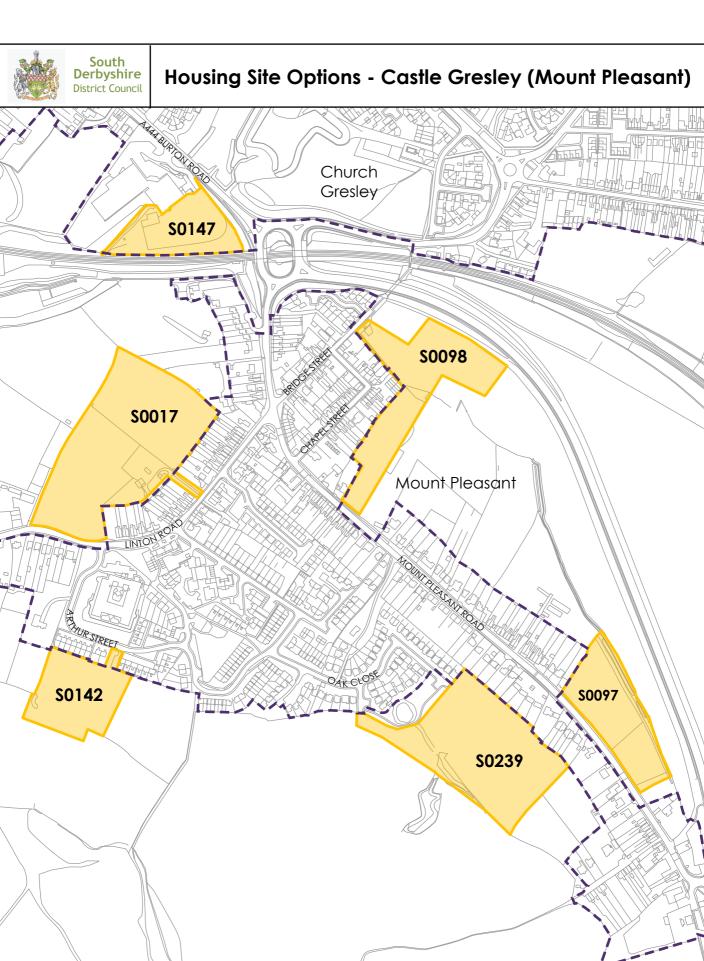

# **Housing Site Options**

| Settlement                         | SHLAA<br>reference<br>number | Potential Housing site Y/N                                                                |
|------------------------------------|------------------------------|-------------------------------------------------------------------------------------------|
| Aston on Trent                     | S/0002                       | N – Not well related to the settlement                                                    |
| Aston on Trent                     | S/0020                       | N                                                                                         |
| Aston on Trent                     | S/0026                       | Υ                                                                                         |
| Aston on Trent                     | S/0061                       | N – Not well related to the settlement, part of the site is located within the Green Belt |
| Aston on Trent                     | S/0062                       | Υ                                                                                         |
| Aston on Trent                     | S/0073                       | N – Not well related to the settlement & site is located within the Green Belt            |
| Aston on Trent                     | S/0093                       | Υ                                                                                         |
| Aston on Trent                     | S/0163                       | N – Not well related to the settlement                                                    |
| Aston on Trent                     | S/0164                       | N – Not well related to the settlement                                                    |
| Aston on Trent                     | S/0214                       | N – Not well related to the settlement                                                    |
| Aston on Trent                     | S/0230                       | N – Not well related to the settlement                                                    |
| Aston on Trent                     | S/0251                       | Part 1 Allocation                                                                         |
| Aston on Trent                     | S/0271                       | Υ                                                                                         |
| Aston on Trent                     | S/0272                       | Υ                                                                                         |
| Barrow Upon Trent                  | S/0045                       | N – Located within flood zone 3b                                                          |
| Castle Gresley (Mount Pleasant)    | S/0017                       | Υ                                                                                         |
| Castle Gresley (Mount Pleasant)    | S/0097                       | Υ                                                                                         |
| Castle Gresley (Mount Pleasant)    | S/0098                       | Υ                                                                                         |
| Castle Gresley (Mount Pleasant)    | S/0142                       | Υ                                                                                         |
| Castle Gresley (Mount<br>Pleasant) | S/239                        | Υ                                                                                         |
| Church Broughton                   | S/0043                       | N - Not well related to the settlement                                                    |
| Church Broughton                   | S/0054                       | Υ                                                                                         |
| Church Broughton                   | S/0189                       | Υ                                                                                         |
| Church Broughton                   | S/0263                       | N - Not well related to the settlement                                                    |
| Church Broughton                   | S/0264                       | Υ                                                                                         |
| Coton in the Elms                  | S/0065                       | Υ                                                                                         |
| Coton Park                         | S/0096                       | N – Not well related to the settlement                                                    |