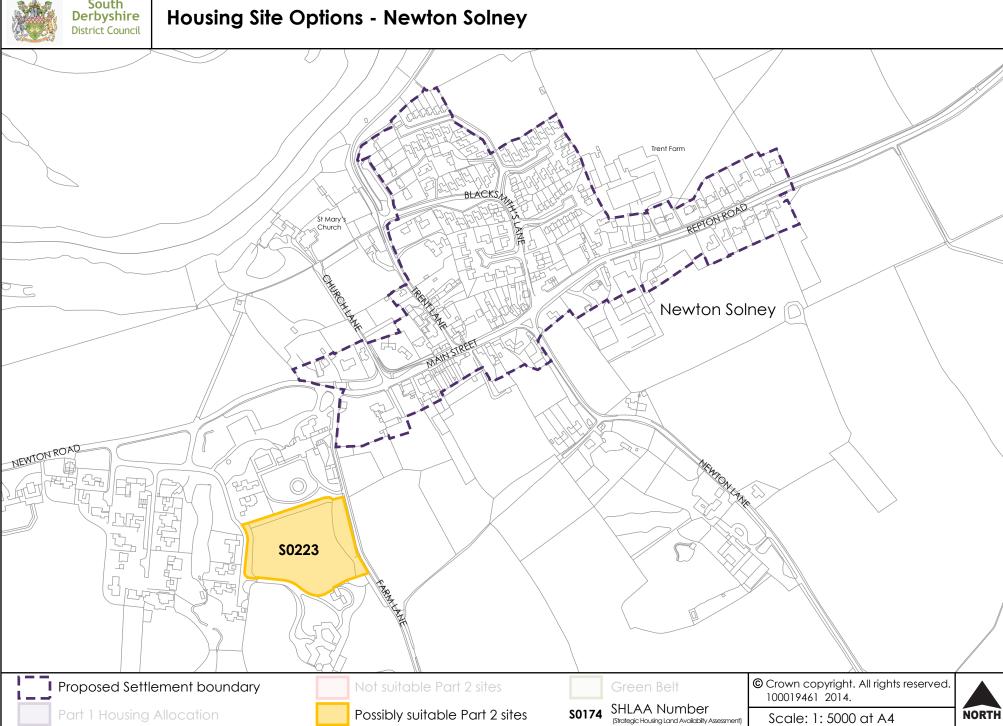

The maps on the following pages show the sites promoted to the Council through the SHLAA. At this stage only a small number of sites have been considered to be not appropriate because they are:

- within flood zone 3b.
- within the Green Belt,
- mostly covered by tree protection order(s)
- considered to form a strategic gap between two settlements
- are not well related to the settlement.

Considerations such as highways, access, landscape, heritage impact and wider flooding issues have not been taken into account at this point.

The sites on the maps have been colour coded:

Purple - Part 1 allocation

Yellow – considered as potentially suitable at this stage

Red – considered not suitable (according to above criteria)

Some sites considered as potentially suitable do have a granted planning permission, but they have not yet started to build on site, so these have been included on the maps and would be considered as allocations should it be appropriate.