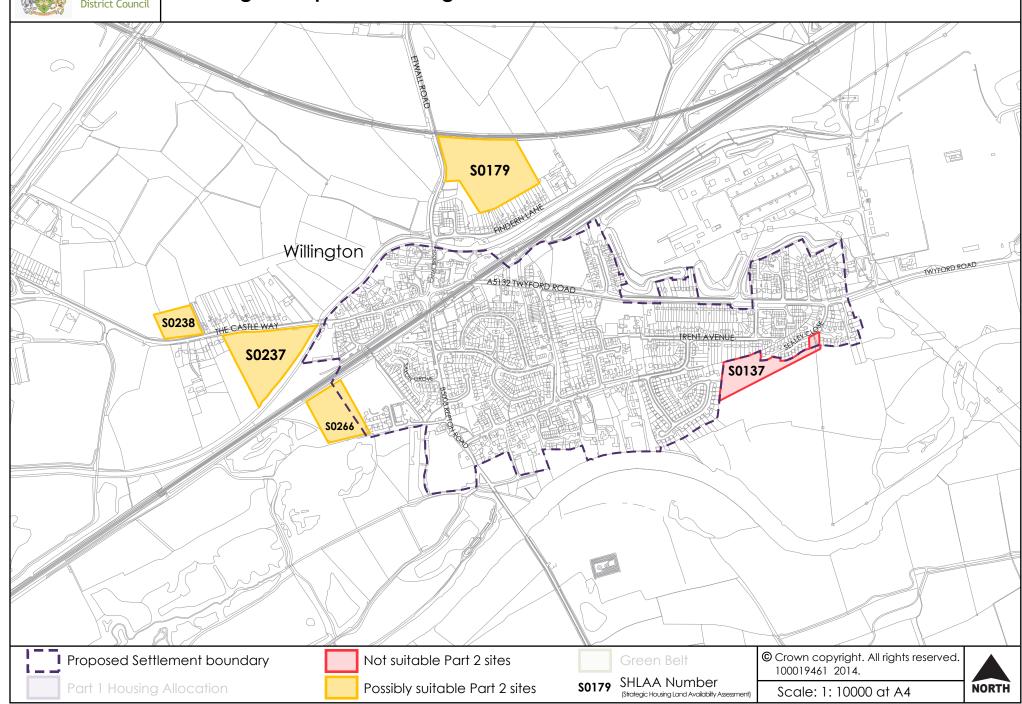

The maps on the following pages show the sites promoted to the Council through the SHLAA. At this stage only a small number of sites have been considered to be not appropriate because they are:

- within flood zone 3b.
- within the Green Belt,
- mostly covered by tree protection order(s)
- considered to form a strategic gap between two settlements
- are not well related to the settlement.

Considerations such as highways, access, landscape, heritage impact and wider flooding issues have not been taken into account at this point.

The sites on the maps have been colour coded:

Purple - Part 1 allocation

Yellow – considered as potentially suitable at this stage

Red – considered not suitable (according to above criteria)

Some sites considered as potentially suitable do have a granted planning permission, but they have not yet started to build on site, so these have been included on the maps and would be considered as allocations should it be appropriate.