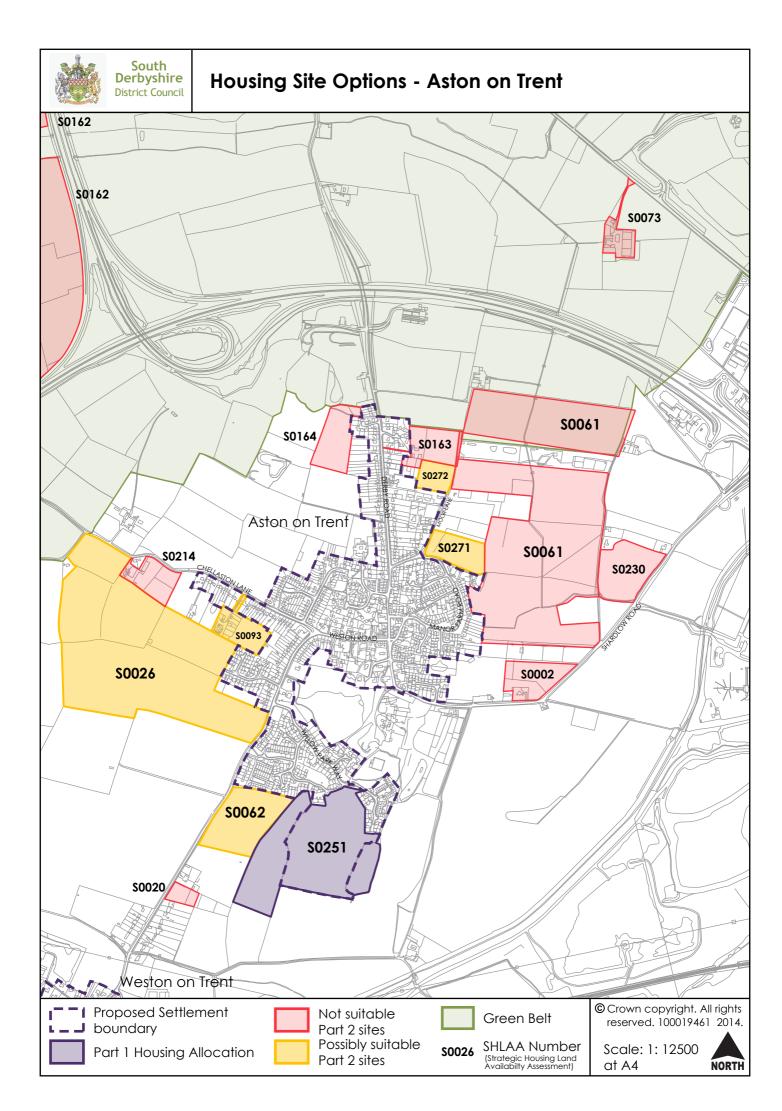

# **Housing Site Options**

| Settlement                         | SHLAA<br>reference<br>number | Potential Housing site Y/N                                                                |
|------------------------------------|------------------------------|-------------------------------------------------------------------------------------------|
| Aston on Trent                     | S/0002                       | N – Not well related to the settlement                                                    |
| Aston on Trent                     | S/0020                       | N                                                                                         |
| Aston on Trent                     | S/0026                       | Υ                                                                                         |
| Aston on Trent                     | S/0061                       | N – Not well related to the settlement, part of the site is located within the Green Belt |
| Aston on Trent                     | S/0062                       | Υ                                                                                         |
| Aston on Trent                     | S/0073                       | N – Not well related to the settlement & site is located within the Green Belt            |
| Aston on Trent                     | S/0093                       | Υ                                                                                         |
| Aston on Trent                     | S/0163                       | N – Not well related to the settlement                                                    |
| Aston on Trent                     | S/0164                       | N – Not well related to the settlement                                                    |
| Aston on Trent                     | S/0214                       | N – Not well related to the settlement                                                    |
| Aston on Trent                     | S/0230                       | N – Not well related to the settlement                                                    |
| Aston on Trent                     | S/0251                       | Part 1 Allocation                                                                         |
| Aston on Trent                     | S/0271                       | Υ                                                                                         |
| Aston on Trent                     | S/0272                       | Υ                                                                                         |
| Barrow Upon Trent                  | S/0045                       | N – Located within flood zone 3b                                                          |
| Castle Gresley (Mount Pleasant)    | S/0017                       | Υ                                                                                         |
| Castle Gresley (Mount Pleasant)    | S/0097                       | Υ                                                                                         |
| Castle Gresley (Mount Pleasant)    | S/0098                       | Υ                                                                                         |
| Castle Gresley (Mount Pleasant)    | S/0142                       | Υ                                                                                         |
| Castle Gresley (Mount<br>Pleasant) | S/239                        | Υ                                                                                         |
| Church Broughton                   | S/0043                       | N - Not well related to the settlement                                                    |
| Church Broughton                   | S/0054                       | Υ                                                                                         |
| Church Broughton                   | S/0189                       | Υ                                                                                         |
| Church Broughton                   | S/0263                       | N - Not well related to the settlement                                                    |
| Church Broughton                   | S/0264                       | Υ                                                                                         |
| Coton in the Elms                  | S/0065                       | Υ                                                                                         |
| Coton Park                         | S/0096                       | N – Not well related to the settlement                                                    |