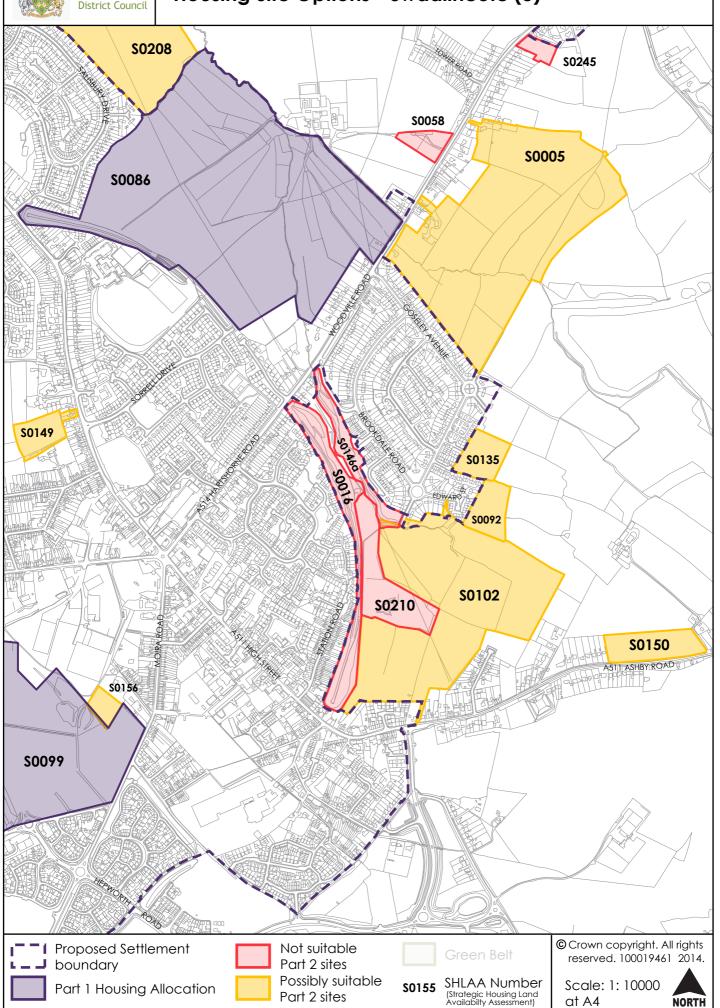

The maps on the following pages show the sites promoted to the Council through the SHLAA. At this stage only a small number of sites have been considered to be not appropriate because they are:

- within flood zone 3b.
- within the Green Belt,
- mostly covered by tree protection order(s)
- considered to form a strategic gap between two settlements
- are not well related to the settlement.

Considerations such as highways, access, landscape, heritage impact and wider flooding issues have not been taken into account at this point.

The sites on the maps have been colour coded:

Purple - Part 1 allocation

Yellow – considered as potentially suitable at this stage

Red – considered not suitable (according to above criteria)

Some sites considered as potentially suitable do have a granted planning permission, but they have not yet started to build on site, so these have been included on the maps and would be considered as allocations should it be appropriate.