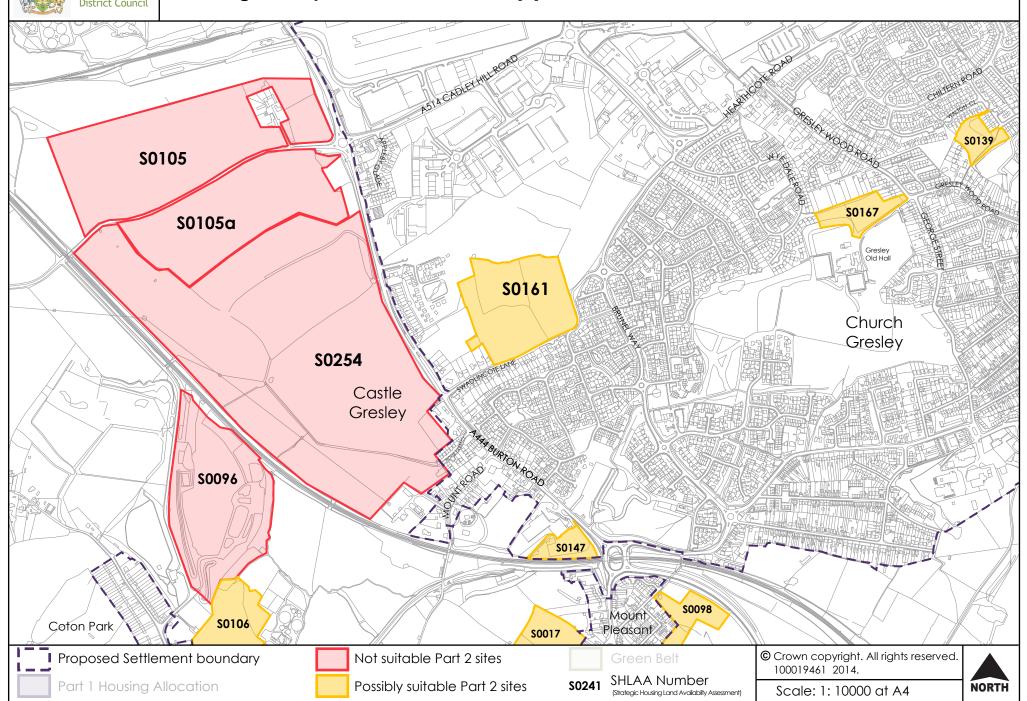

Considerations such as highways, access, landscape, heritage impact and wider flooding issues have not been taken into account at this point.

The sites on the maps have been colour coded:

Purple - Part 1 allocation

Yellow – considered as potentially suitable at this stage

Red – considered not suitable (according to above criteria)

Some sites considered as potentially suitable do have a granted planning permission, but they have not yet started to build on site, so these have been included on the maps and would be considered as allocations should it be appropriate.