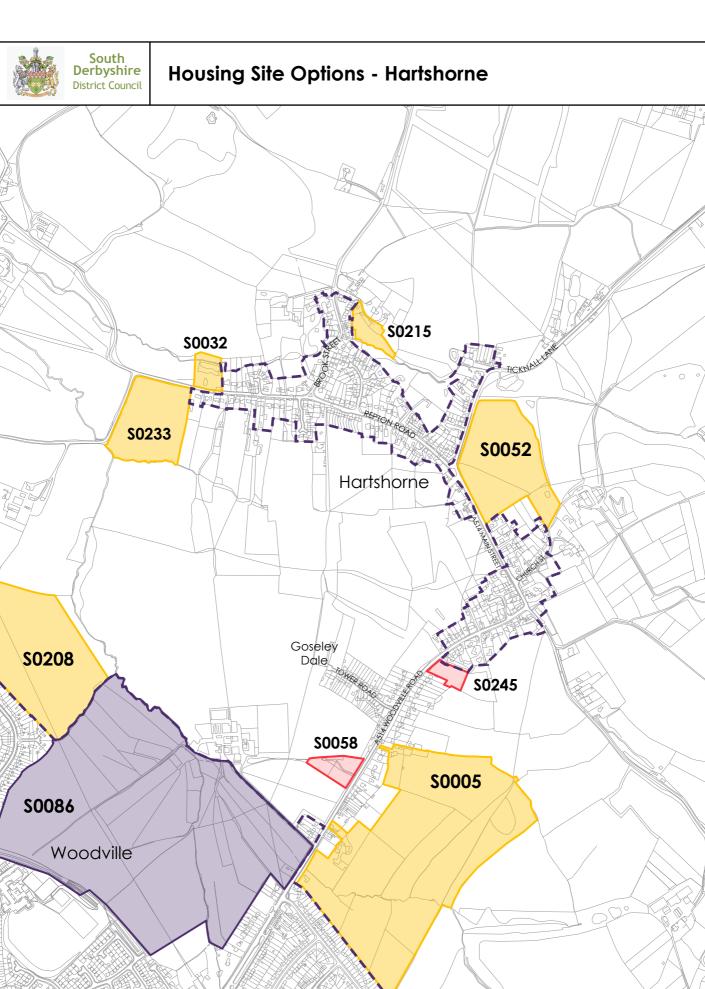

The maps on the following pages show the sites promoted to the Council through the SHLAA. At this stage only a small number of sites have been considered to be not appropriate because they are:

- within flood zone 3b.
- within the Green Belt,
- mostly covered by tree protection order(s)
- considered to form a strategic gap between two settlements
- are not well related to the settlement.

Considerations such as highways, access, landscape, heritage impact and wider flooding issues have not been taken into account at this point.

The sites on the maps have been colour coded:

Purple - Part 1 allocation

Yellow – considered as potentially suitable at this stage

Red – considered not suitable (according to above criteria)

Some sites considered as potentially suitable do have a granted planning permission, but they have not yet started to build on site, so these have been included on the maps and would be considered as allocations should it be appropriate.