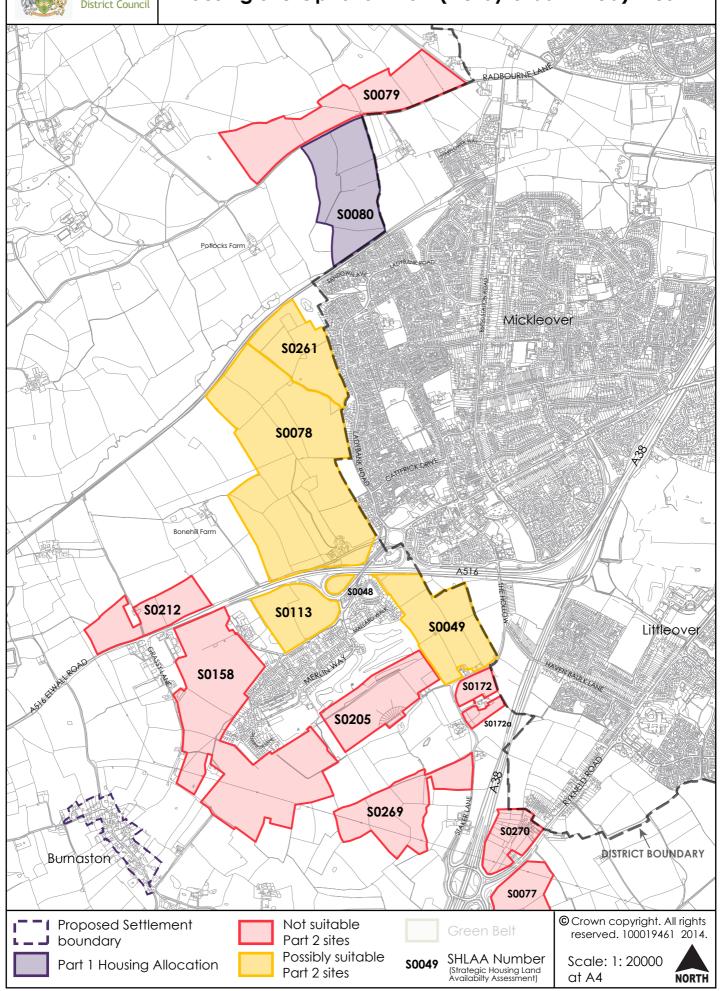

The maps on the following pages show the sites promoted to the Council through the SHLAA. At this stage only a small number of sites have been considered to be not appropriate because they are:

- within flood zone 3b.
- within the Green Belt,
- mostly covered by tree protection order(s)
- considered to form a strategic gap between two settlements
- are not well related to the settlement.

Considerations such as highways, access, landscape, heritage impact and wider flooding issues have not been taken into account at this point.

The sites on the maps have been colour coded:

Purple - Part 1 allocation

Yellow – considered as potentially suitable at this stage

Red – considered not suitable (according to above criteria)

Some sites considered as potentially suitable do have a granted planning permission, but they have not yet started to build on site, so these have been included on the maps and would be considered as allocations should it be appropriate.

Future proposed allocations will be led by the policy H22 of the Local Plan Part 2, which proposes at this stage a suggested strategy for distributing the 600 dwellings.

The map for Lees village had not been included on first publication. This has now been rectified (22/01/16) and can be seen below: