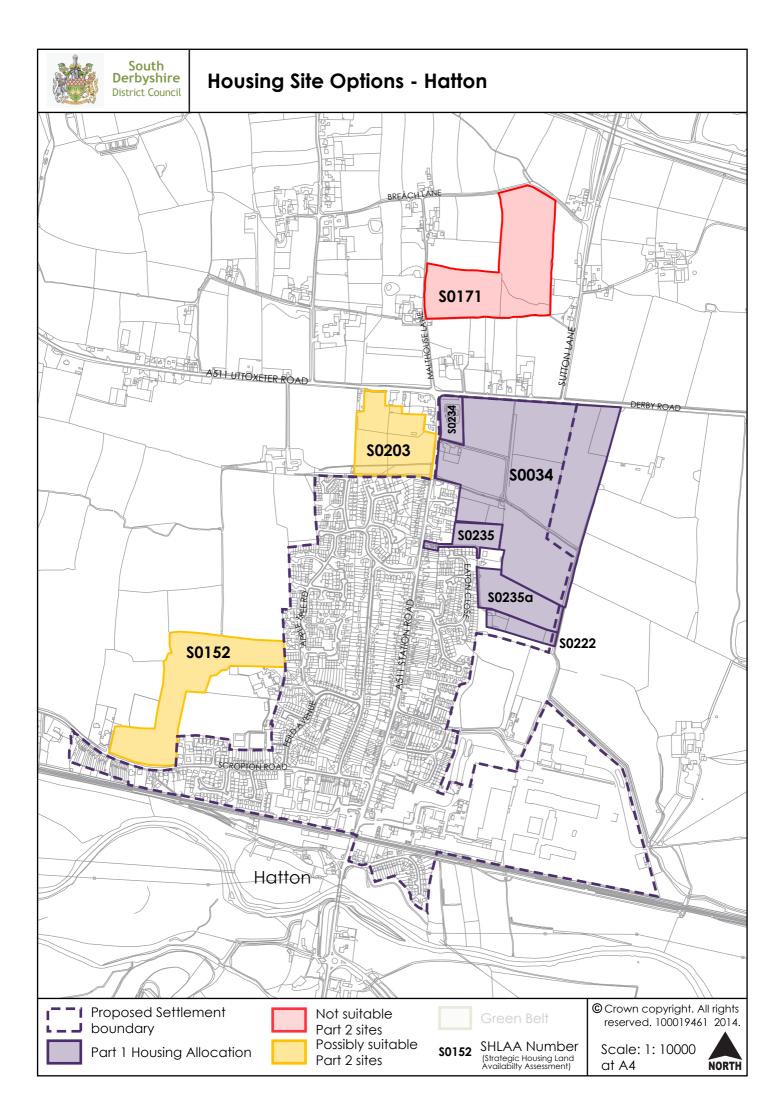

The maps on the following pages show the sites promoted to the Council through the SHLAA. At this stage only a small number of sites have been considered to be not appropriate because they are:

- within flood zone 3b.
- within the Green Belt,
- mostly covered by tree protection order(s)
- considered to form a strategic gap between two settlements
- are not well related to the settlement.

Considerations such as highways, access, landscape, heritage impact and wider flooding issues have not been taken into account at this point.

The sites on the maps have been colour coded:

Purple - Part 1 allocation

Yellow – considered as potentially suitable at this stage

Red – considered not suitable (according to above criteria)

Some sites considered as potentially suitable do have a granted planning permission, but they have not yet started to build on site, so these have been included on the maps and would be considered as allocations should it be appropriate.

Future proposed allocations will be led by the policy H22 of the Local Plan Part 2, which proposes at this stage a suggested strategy for distributing the 600 dwellings.

The map for Lees village had not been included on first publication. This has now been rectified (22/01/16) and can be seen below: