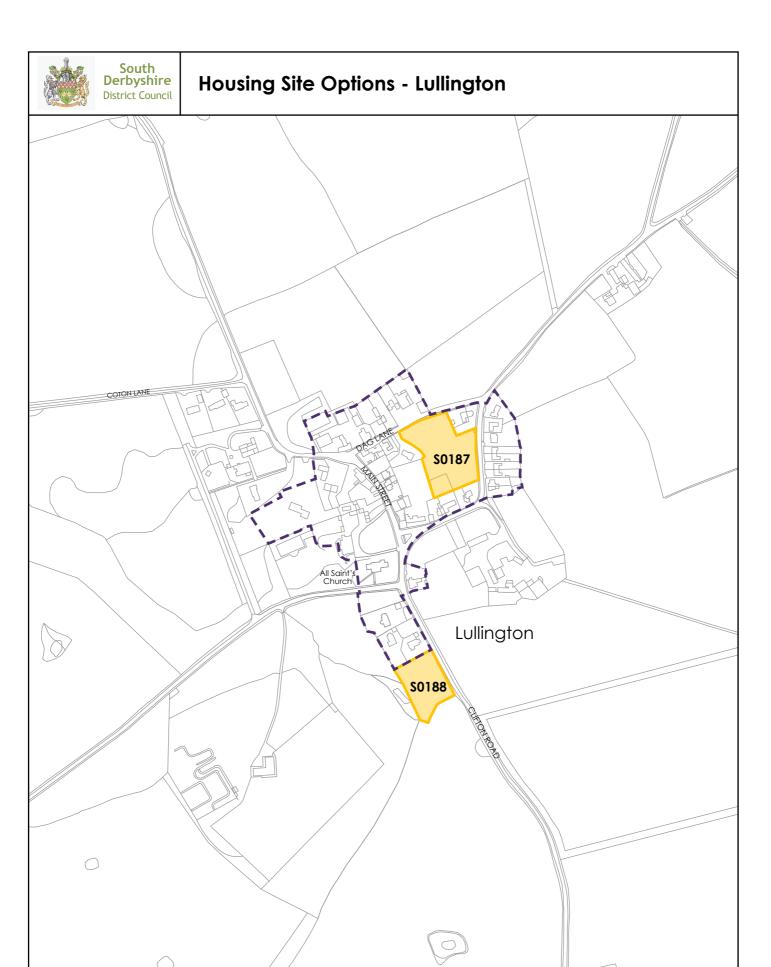

The maps on the following pages show the sites promoted to the Council through the SHLAA. At this stage only a small number of sites have been considered to be not appropriate because they are:

- within flood zone 3b.
- within the Green Belt,
- mostly covered by tree protection order(s)
- considered to form a strategic gap between two settlements
- are not well related to the settlement.

Considerations such as highways, access, landscape, heritage impact and wider flooding issues have not been taken into account at this point.

The sites on the maps have been colour coded:

Purple - Part 1 allocation

Yellow – considered as potentially suitable at this stage

Red – considered not suitable (according to above criteria)

Some sites considered as potentially suitable do have a granted planning permission, but they have not yet started to build on site, so these have been included on the maps and would be considered as allocations should it be appropriate.