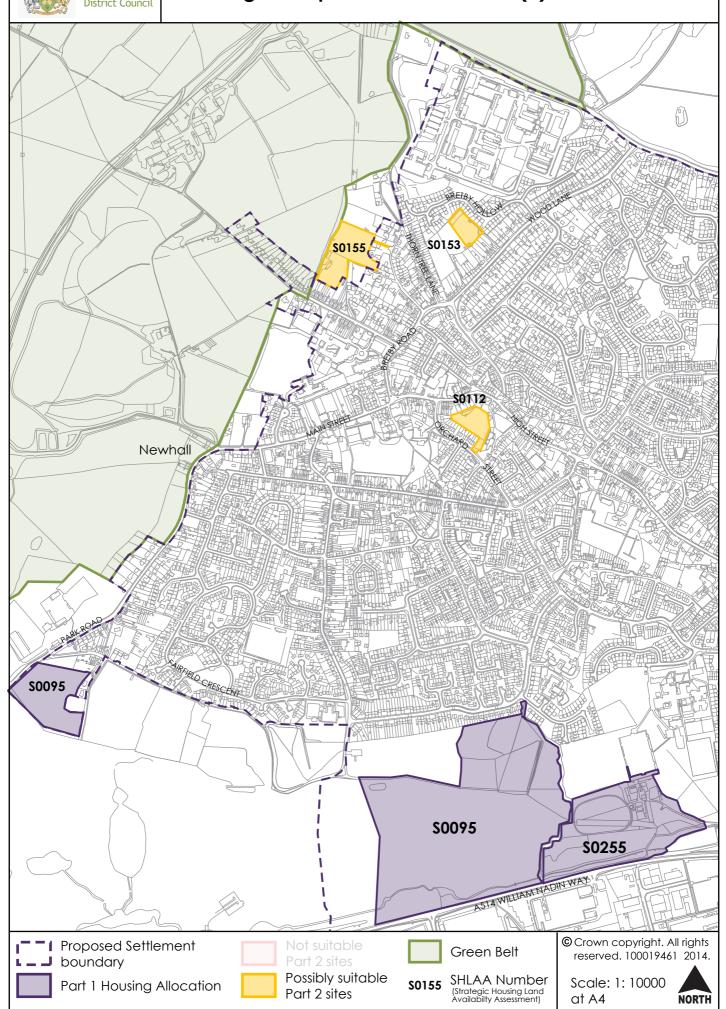

The maps on the following pages show the sites promoted to the Council through the SHLAA. At this stage only a small number of sites have been considered to be not appropriate because they are:

- within flood zone 3b.
- within the Green Belt,
- mostly covered by tree protection order(s)
- considered to form a strategic gap between two settlements
- are not well related to the settlement.

Considerations such as highways, access, landscape, heritage impact and wider flooding issues have not been taken into account at this point.

The sites on the maps have been colour coded:

Purple - Part 1 allocation

Yellow – considered as potentially suitable at this stage

Red – considered not suitable (according to above criteria)

Some sites considered as potentially suitable do have a granted planning permission, but they have not yet started to build on site, so these have been included on the maps and would be considered as allocations should it be appropriate.