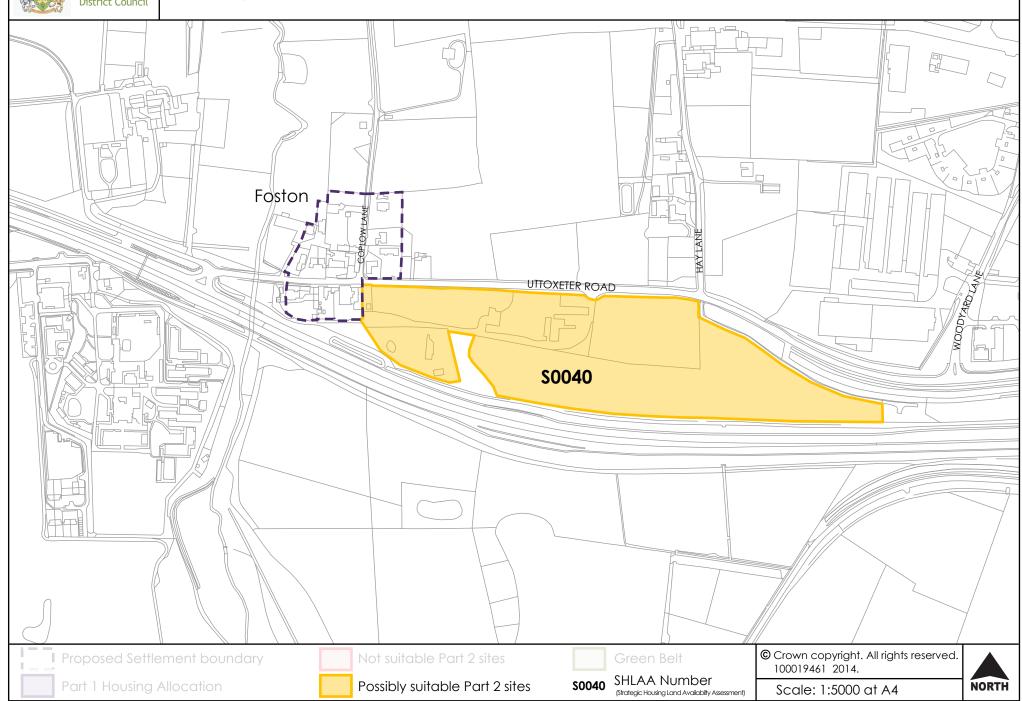

The maps on the following pages show the sites promoted to the Council through the SHLAA. At this stage only a small number of sites have been considered to be not appropriate because they are:

- within flood zone 3b.
- within the Green Belt,
- mostly covered by tree protection order(s)
- considered to form a strategic gap between two settlements
- are not well related to the settlement.

Considerations such as highways, access, landscape, heritage impact and wider flooding issues have not been taken into account at this point.

The sites on the maps have been colour coded:

Purple - Part 1 allocation

Yellow – considered as potentially suitable at this stage

Red – considered not suitable (according to above criteria)

Some sites considered as potentially suitable do have a granted planning permission, but they have not yet started to build on site, so these have been included on the maps and would be considered as allocations should it be appropriate.