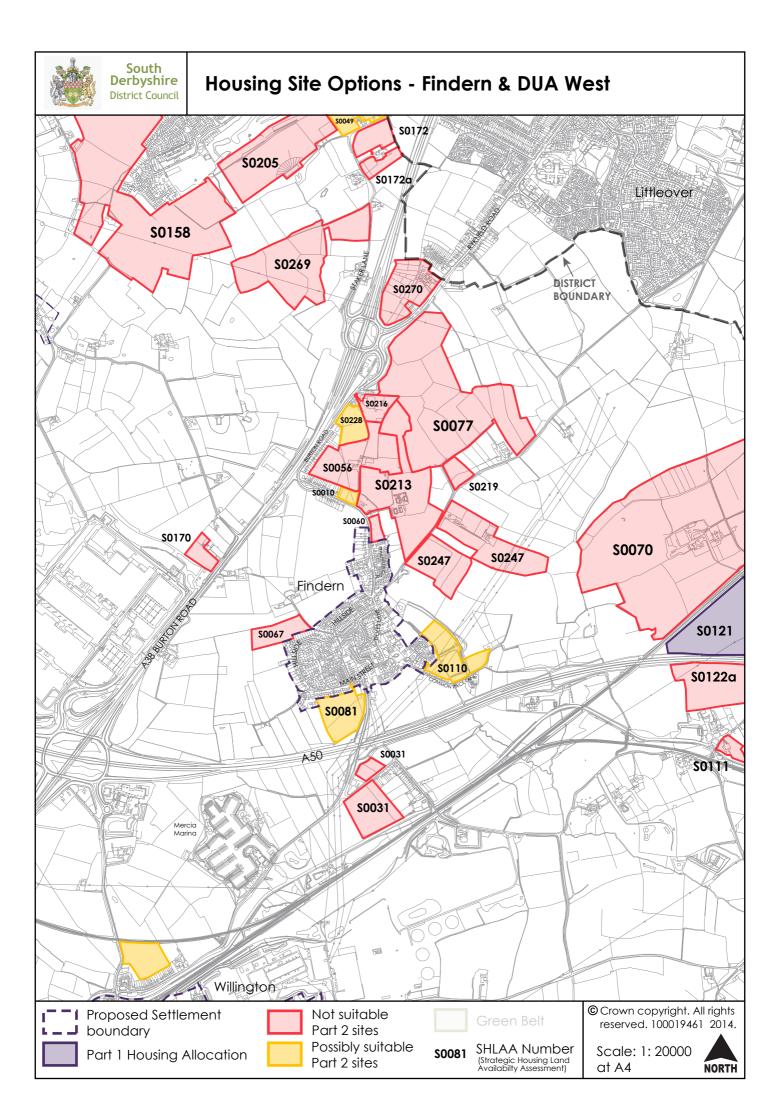

The maps on the following pages show the sites promoted to the Council through the SHLAA. At this stage only a small number of sites have been considered to be not appropriate because they are:

- within flood zone 3b.
- within the Green Belt,
- mostly covered by tree protection order(s)
- considered to form a strategic gap between two settlements
- are not well related to the settlement.

Considerations such as highways, access, landscape, heritage impact and wider flooding issues have not been taken into account at this point.

The sites on the maps have been colour coded:

Purple - Part 1 allocation

Yellow – considered as potentially suitable at this stage

Red – considered not suitable (according to above criteria)

Some sites considered as potentially suitable do have a granted planning permission, but they have not yet started to build on site, so these have been included on the maps and would be considered as allocations should it be appropriate.

Future proposed allocations will be led by the policy H22 of the Local Plan Part 2, which proposes at this stage a suggested strategy for distributing the 600 dwellings.

The map for Lees village had not been included on first publication. This has now been rectified (22/01/16) and can be seen below: