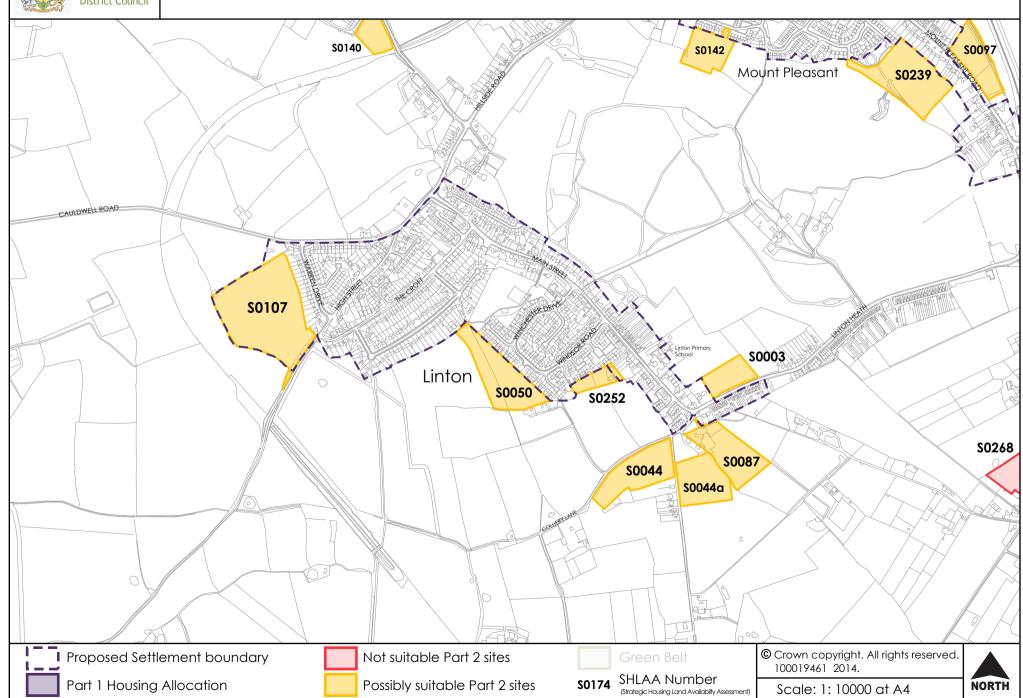

The maps on the following pages show the sites promoted to the Council through the SHLAA. At this stage only a small number of sites have been considered to be not appropriate because they are:

- within flood zone 3b.
- within the Green Belt,
- mostly covered by tree protection order(s)
- considered to form a strategic gap between two settlements
- are not well related to the settlement.

Considerations such as highways, access, landscape, heritage impact and wider flooding issues have not been taken into account at this point.

The sites on the maps have been colour coded:

Purple - Part 1 allocation

Yellow – considered as potentially suitable at this stage

Red – considered not suitable (according to above criteria)

Some sites considered as potentially suitable do have a granted planning permission, but they have not yet started to build on site, so these have been included on the maps and would be considered as allocations should it be appropriate.