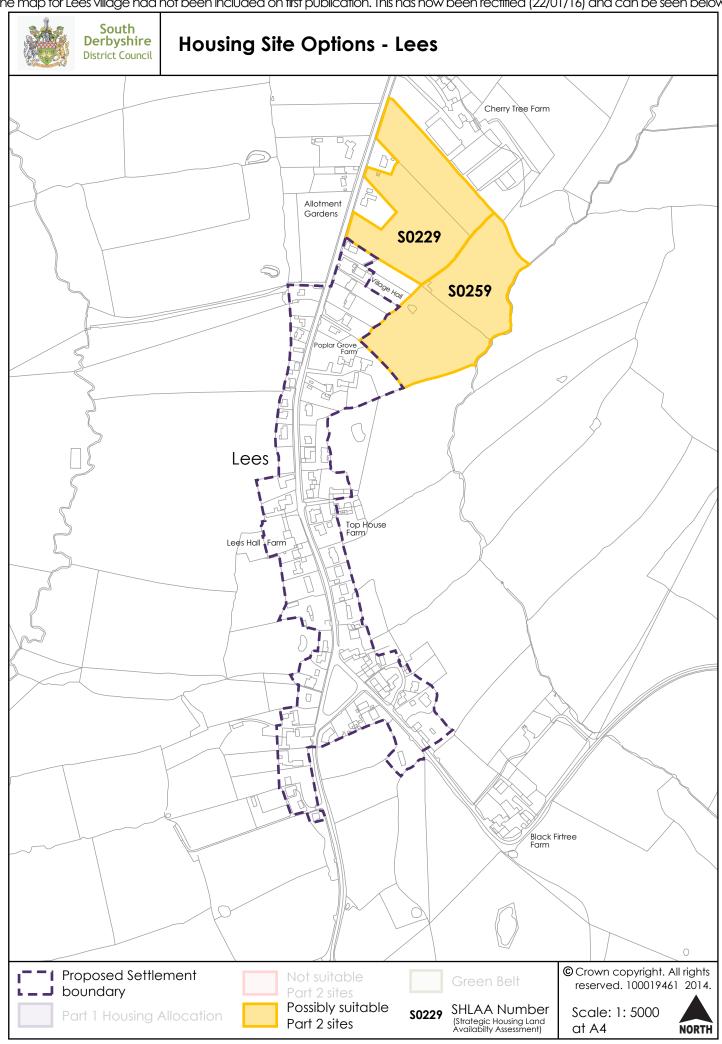

Future proposed allocations will be led by the policy H22 of the Local Plan Part 2, which proposes at this stage a suggested strategy for distributing the 600 dwellings.

The map for Lees village had not been included on first publication. This has now been rectified (22/01/16) and can be seen below: