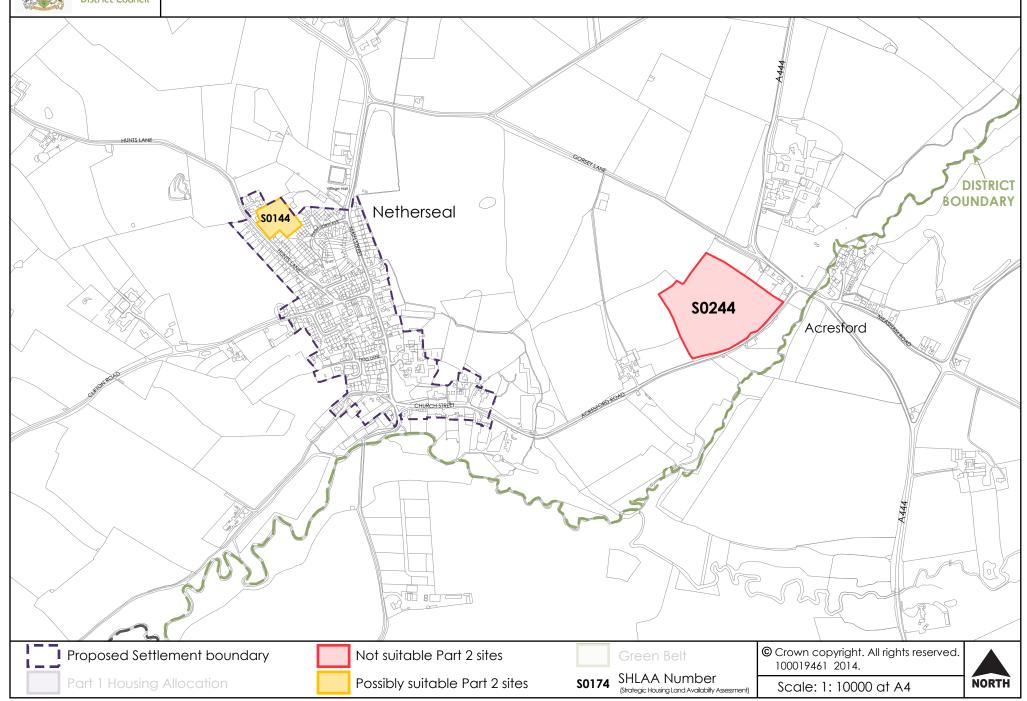

The maps on the following pages show the sites promoted to the Council through the SHLAA. At this stage only a small number of sites have been considered to be not appropriate because they are:

- within flood zone 3b.
- within the Green Belt,
- mostly covered by tree protection order(s)
- considered to form a strategic gap between two settlements
- are not well related to the settlement.

Considerations such as highways, access, landscape, heritage impact and wider flooding issues have not been taken into account at this point.

The sites on the maps have been colour coded:

Purple - Part 1 allocation

Yellow – considered as potentially suitable at this stage

Red – considered not suitable (according to above criteria)

Some sites considered as potentially suitable do have a granted planning permission, but they have not yet started to build on site, so these have been included on the maps and would be considered as allocations should it be appropriate.