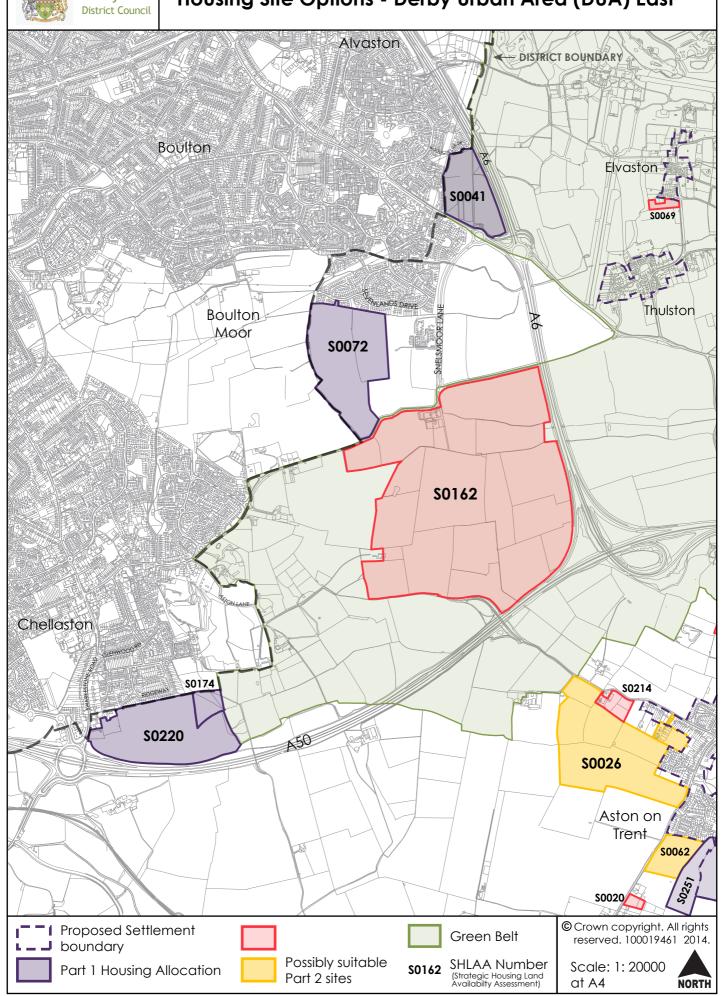

The maps on the following pages show the sites promoted to the Council through the SHLAA. At this stage only a small number of sites have been considered to be not appropriate because they are:

- within flood zone 3b.
- within the Green Belt,
- mostly covered by tree protection order(s)
- considered to form a strategic gap between two settlements
- are not well related to the settlement.

Considerations such as highways, access, landscape, heritage impact and wider flooding issues have not been taken into account at this point.

The sites on the maps have been colour coded:

Purple - Part 1 allocation

Yellow – considered as potentially suitable at this stage

Red – considered not suitable (according to above criteria)

Some sites considered as potentially suitable do have a granted planning permission, but they have not yet started to build on site, so these have been included on the maps and would be considered as allocations should it be appropriate.

Future proposed allocations will be led by the policy H22 of the Local Plan Part 2, which proposes at this stage a suggested strategy for distributing the 600 dwellings.

The map for Lees village had not been included on first publication. This has now been rectified (22/01/16) and can be seen below: