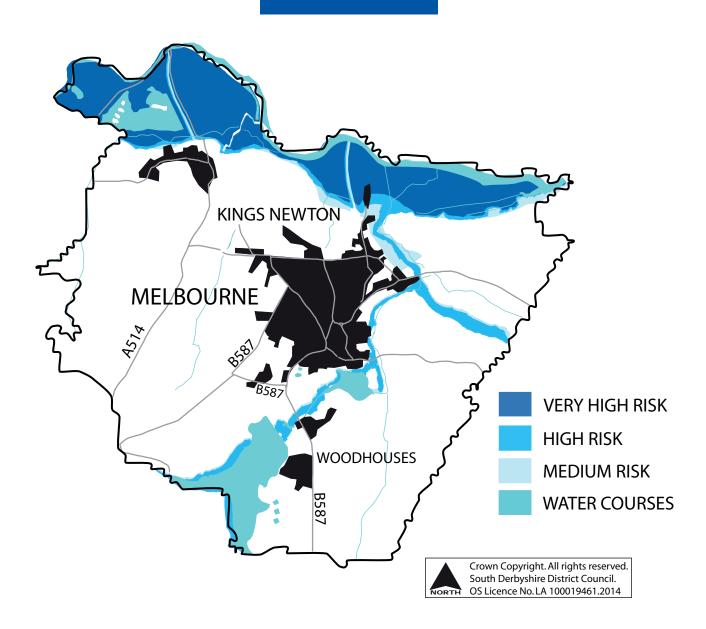

## MELBOURNE Area

#### **MELBOURNE** Area

| HOUSING<br>POLICY | HOUSING SITE            |
|-------------------|-------------------------|
| H23D              | Station Road, Melbourne |