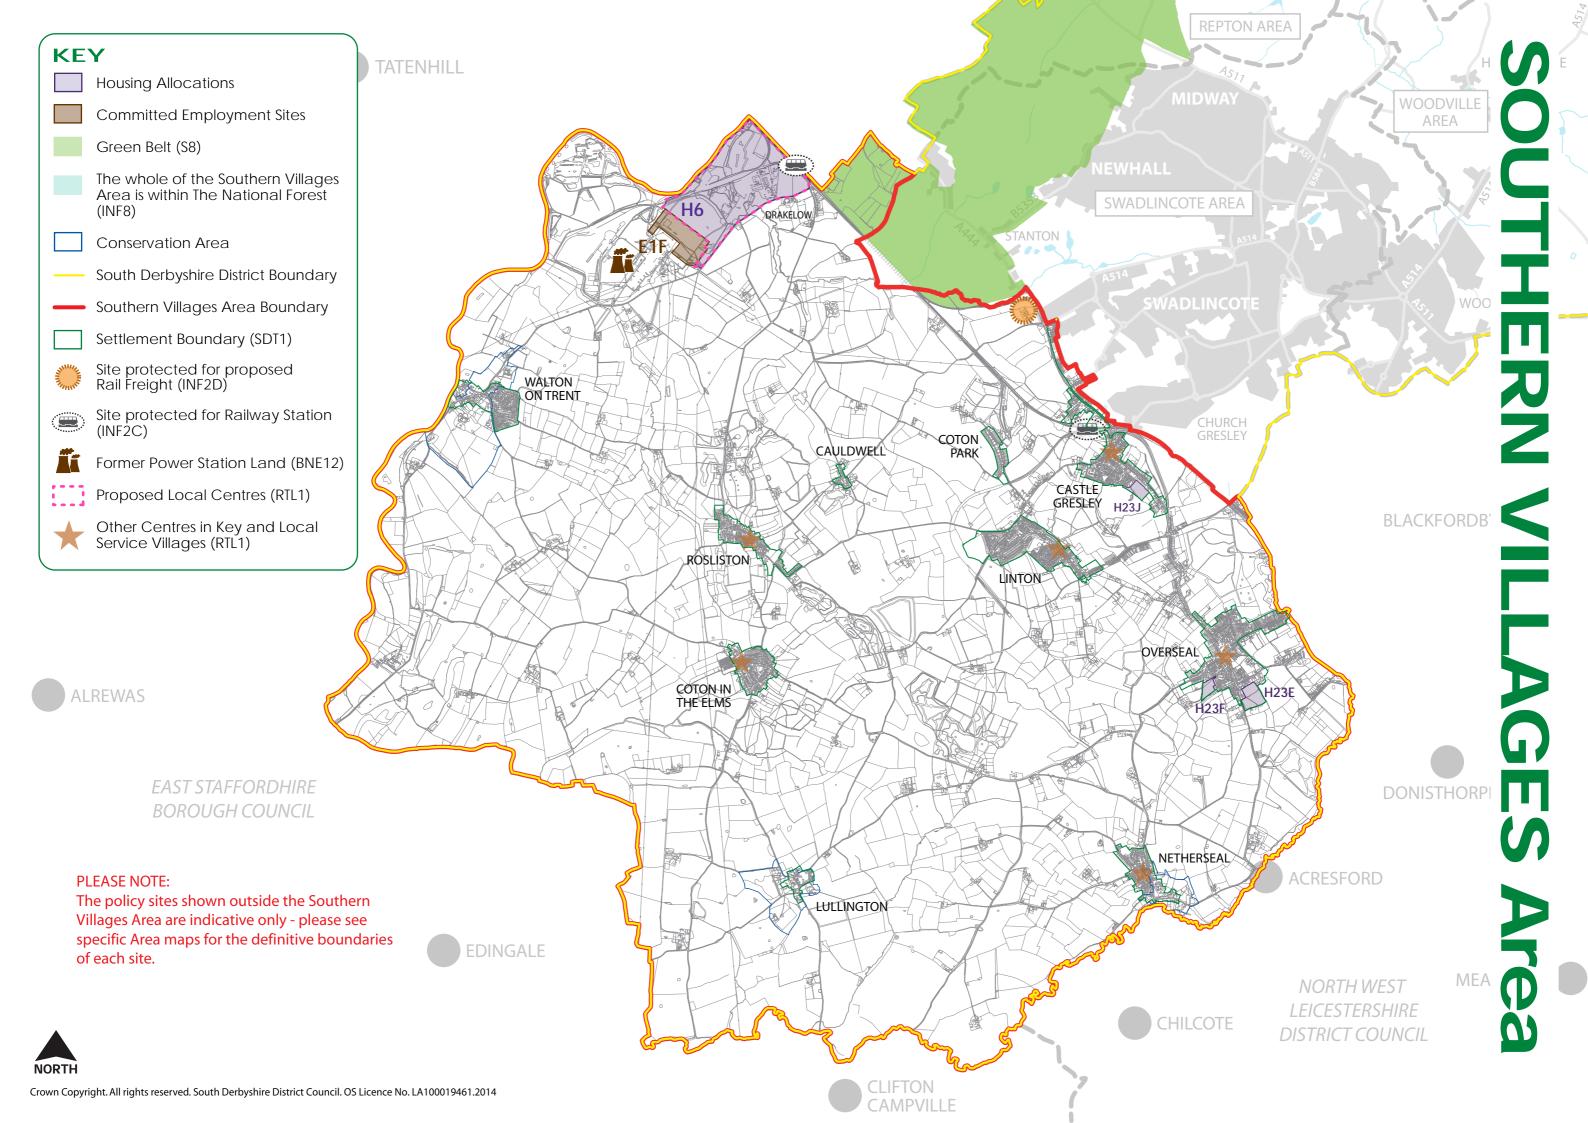

# SOUTHERN VILLAGES Area

#### SOUTHERN VILLAGES Area

| HOUSING<br>POLICY          | HOUSING SITE                                                                           |
|----------------------------|----------------------------------------------------------------------------------------|
| H6<br>H23E<br>H23F<br>H23J | Drakelow Park Acresford Road, Overseal Valley Road, Overseal Oak Close, Castle Gresley |
| EMPLOYMENT<br>POLICY       | EMPLOYMENT SITE                                                                        |
| E1F                        | Former Drakelow Power Station                                                          |