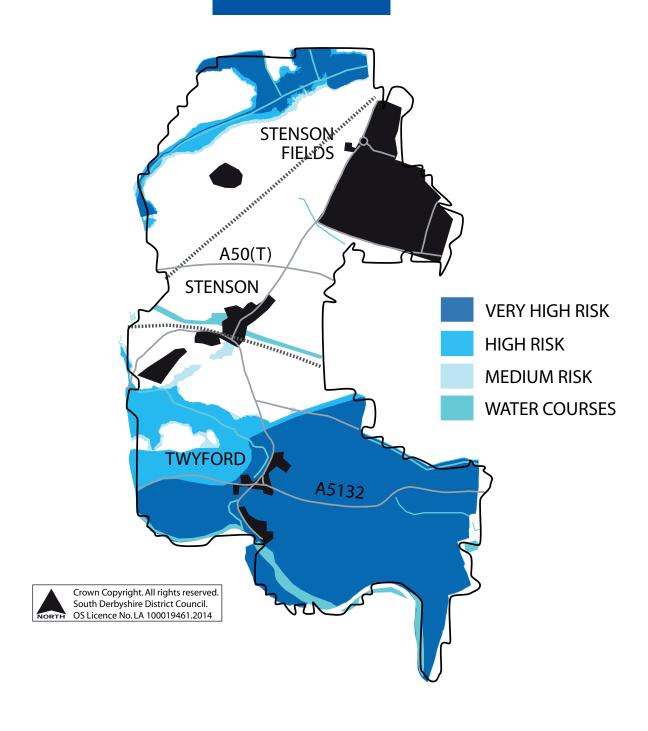

## STENSON Area

#### **STENSON Area**

| HOUSING<br>POLICY | HOUSING SITE                 |
|-------------------|------------------------------|
| H15               | Wragley Way (South of Derby) |
| H16               | Primula Way, Sunny Hill      |
| H23N              | Stenson Fields               |