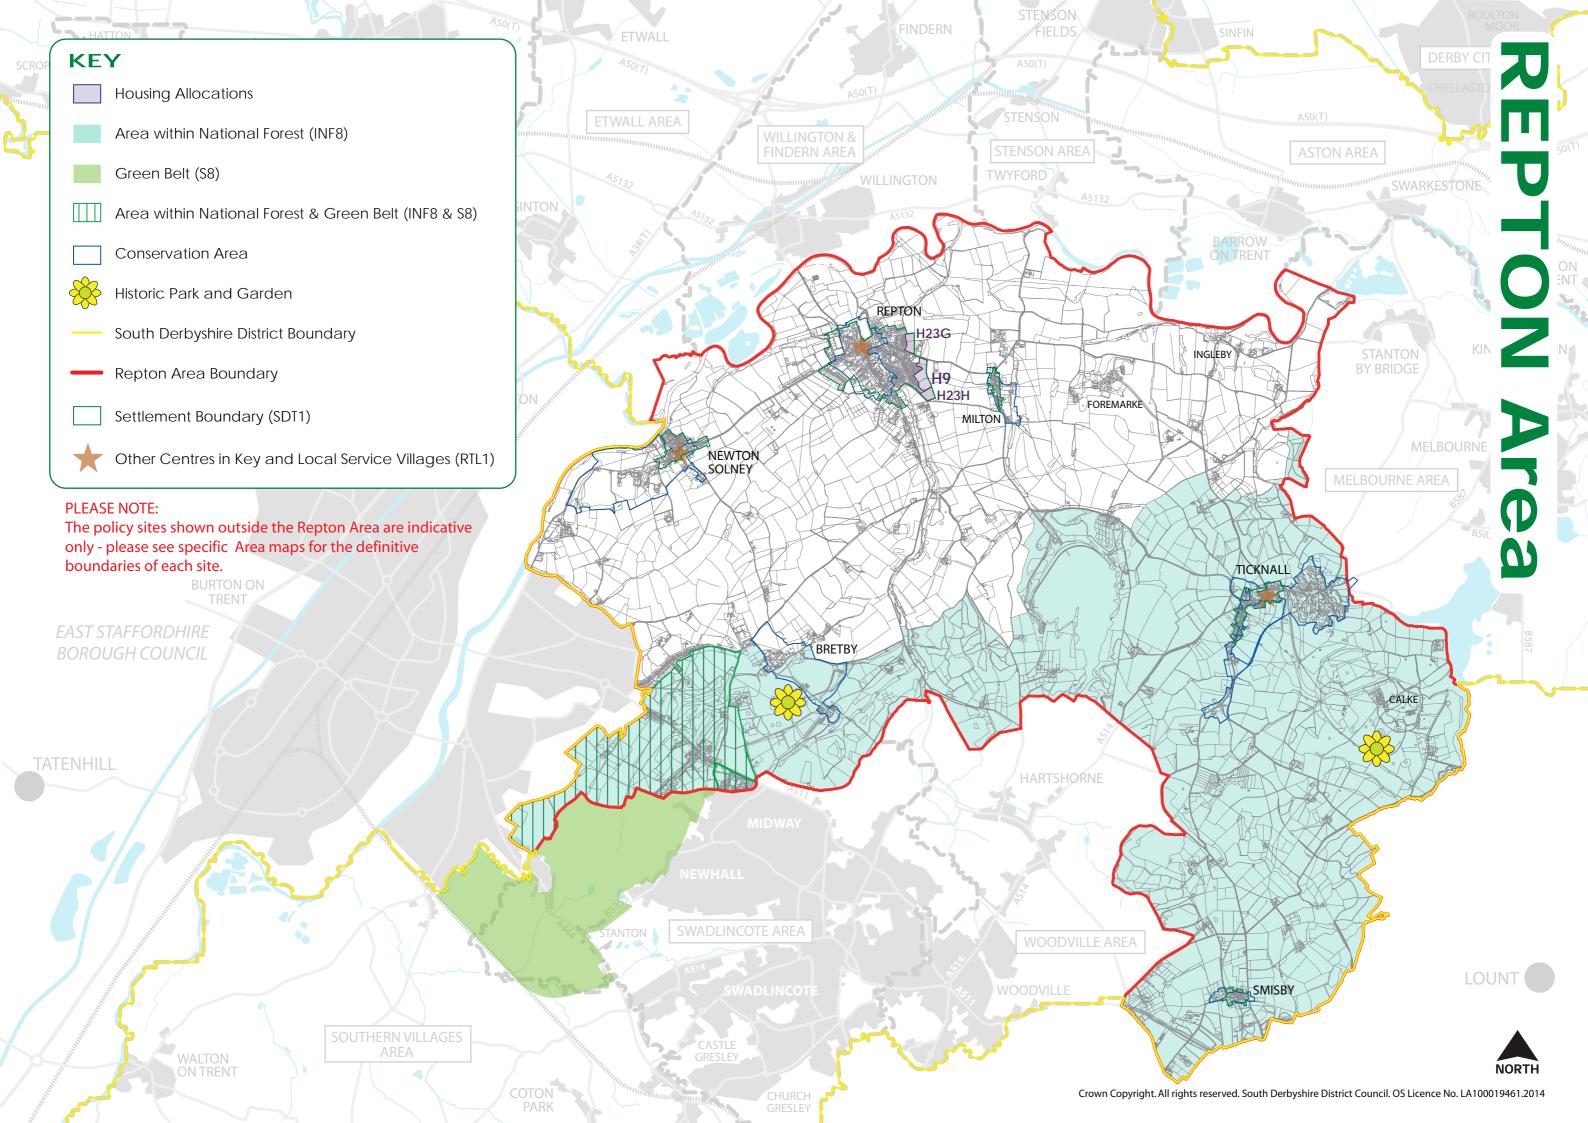

## REPTON Area

#### **REPTON Area**

| HOUSING<br>POLICY | HOUSING SITE                |
|-------------------|-----------------------------|
| H9                | Land at Longlands, Repton   |
| H23G              | Milton Road, Repton         |
| H23H              | Mount Pleasant Road, Repton |