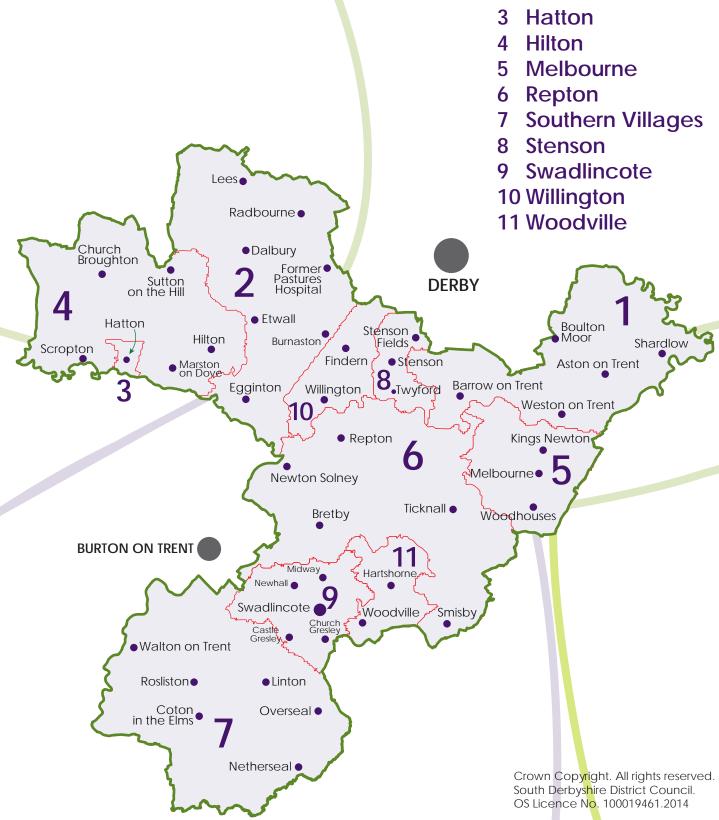

#### **INDEX MAP**

- 1 Aston
- 2 Etwall

South Derbyshire Local Plan • PARTS 1 & 2