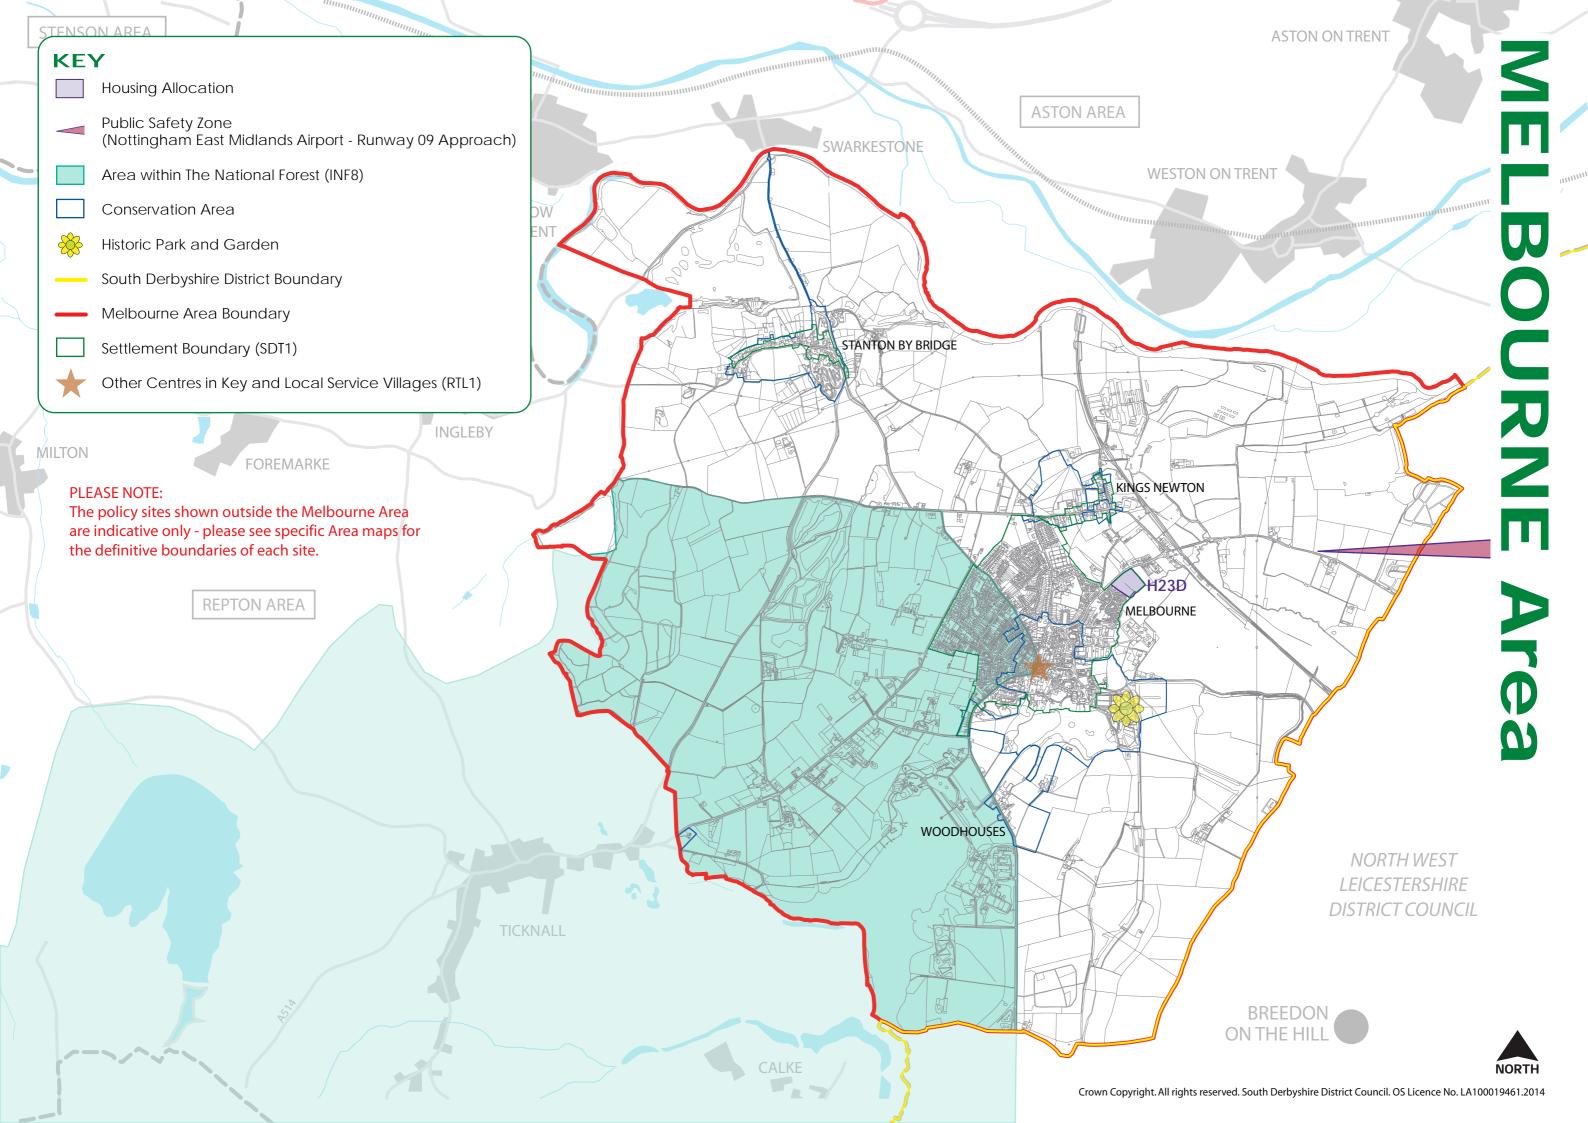

## MELBOURNE Area

#### **MELBOURNE** Area

| HOUSING<br>POLICY | HOUSING SITE            |
|-------------------|-------------------------|
| H23D              | Station Road, Melbourne |