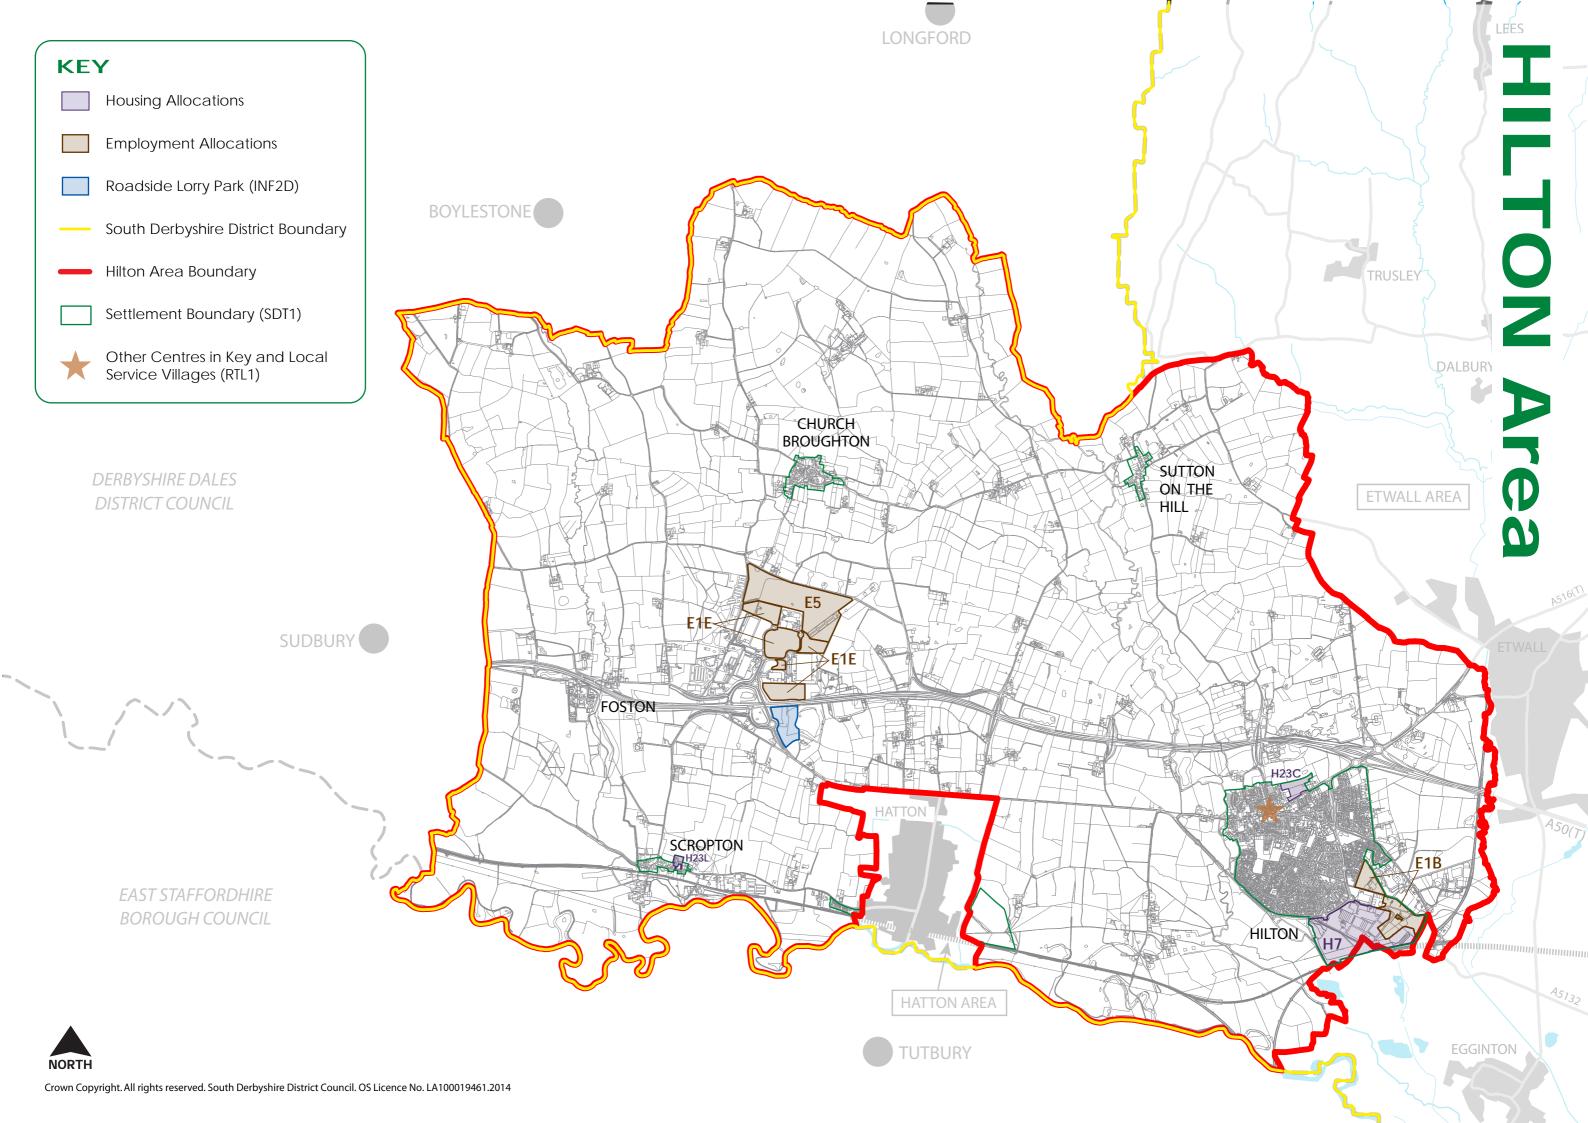

## HILTON Area

#### **HILTON Area**

| HOUSING<br>POLICY    | HOUSING SITE                                    |
|----------------------|-------------------------------------------------|
| H7                   | Land at Hilton Depot, Hilton                    |
| H23C                 | Derby Road, Hilton                              |
| H23L                 | Land north of Scropton Road, Scropton           |
| EMPLOYMENT<br>POLICY | EMPLOYMENT SITE                                 |
| E1E                  | Dove Valley Business Park                       |
| E1B                  | Hilton Business Park                            |
| E5                   | Safeguarded Employment Sites - Dove Valley Park |