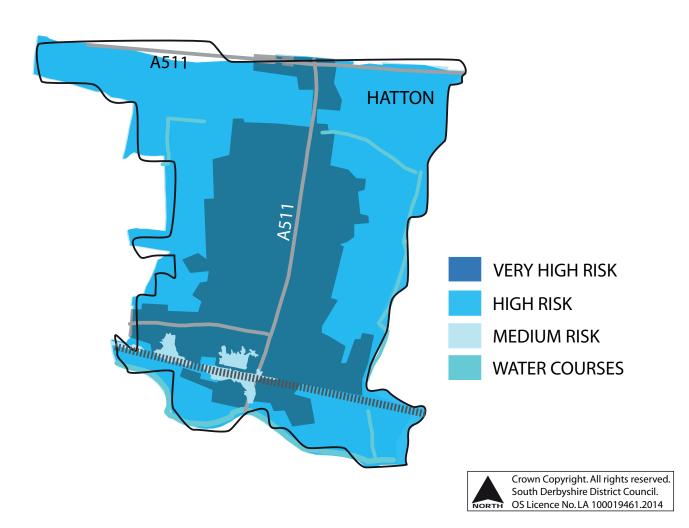

## HATTON Area

#### **HATTON Area**

| HOUSING<br>POLICY | HOUSING SITE              |
|-------------------|---------------------------|
| H11               | Land north east of Hatton |