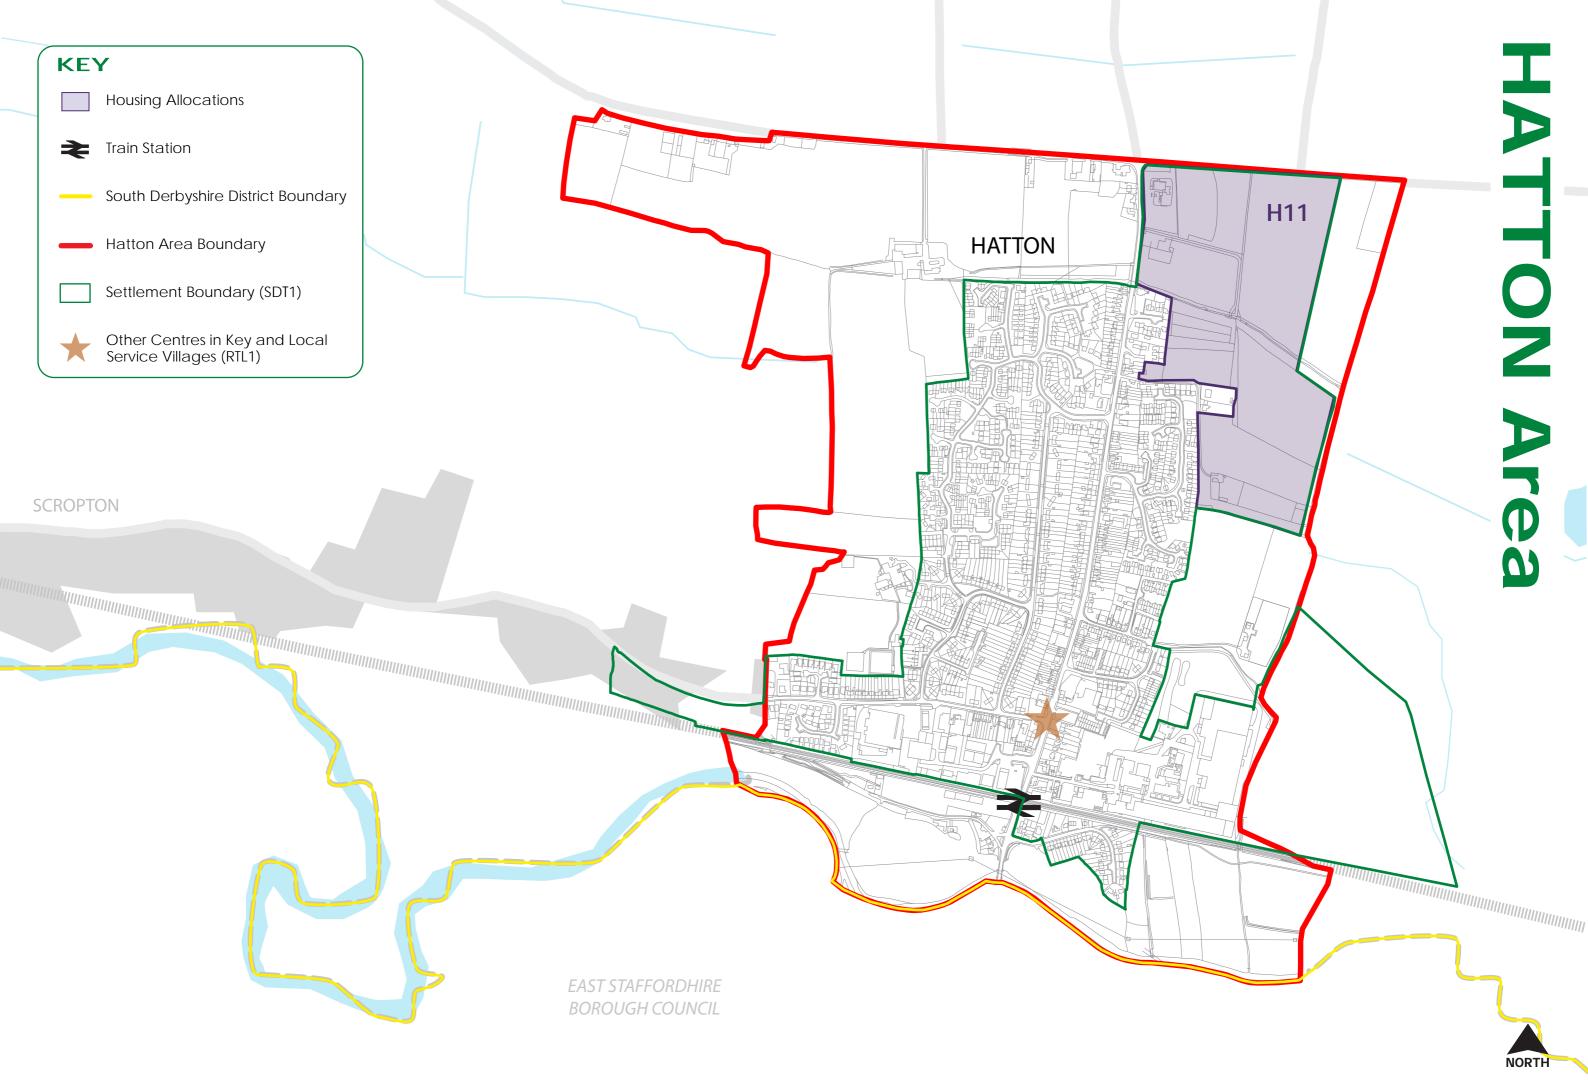

## HATTON Area

#### **HATTON Area**

| HOUSING<br>POLICY | HOUSING SITE              |
|-------------------|---------------------------|
| H11               | Land north east of Hatton |