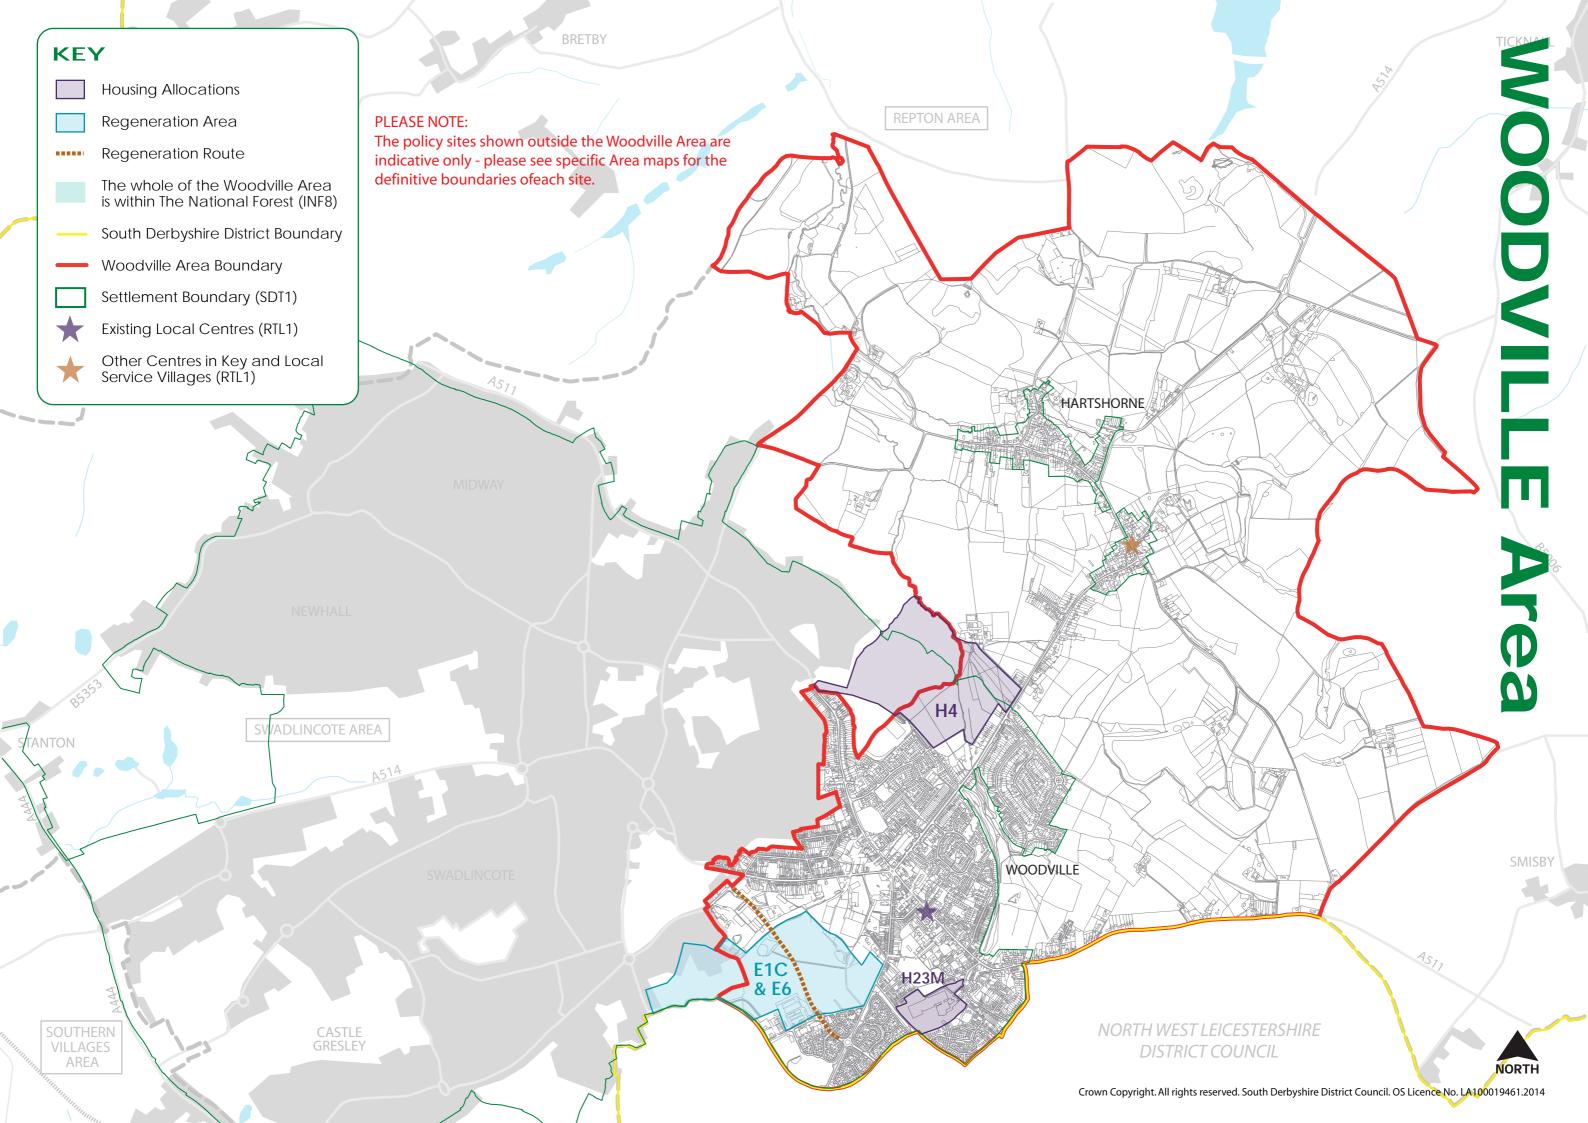

## WOODVILLE Area

#### **WOODVILLE Area**

| HOUSING<br>POLICY    | HOUSING SITE                                              |
|----------------------|-----------------------------------------------------------|
| H4<br>H23M           | Land at Broomy Farm, Woodville  Montracon Site, Woodville |
| EMPLOYMENT<br>POLICY | EMPLOYMENT SITE                                           |
| E1C & E6             | Woodville Regeneration Area                               |