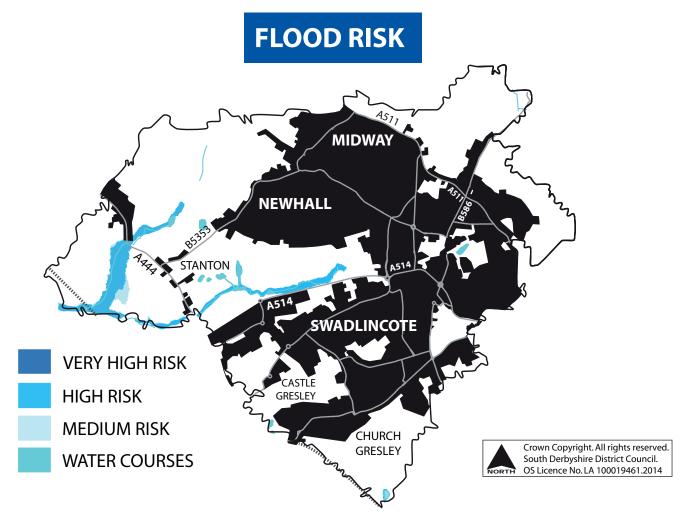

-----------------------------|
| H2                   | Land north of William Nadin Way,     |
|                      | Swadlincote                          |
| H3                   | Land at Church Street/Bridge Street/ |
| 114                  | Football club site, Church Gresley   |
| H4                   | Land at Broomy Farm, Woodville       |
| H5                   | Council Depot, Swadlincote           |
| H23K                 | Midland Road, Swadlincote            |
| EMPLOYMENT<br>POLICY | EMPLOYMENT SITE                      |
| E1A                  | Cadley Hill, Swadlincote             |
| E1C & E6             | Woodville Regeneration Area          |
| E1D                  | Tetron Point                         |
| E1G                  | Cadley Hill, Swadlincote             |





## 10 WILLINGTON Area

#### **WILLINGTON Area**

| HOUSING<br>POLICY | HOUSING SITE                   |
|-------------------|--------------------------------|
| H12               | Highfields Farm                |
| H23I              | Off Kingfisher Way, Willington |





## 11

## WOODVILLE Area

#### **WOODVILLE Area**

| HOUSING<br>POLICY    | HOUSING SITE                                              |
|----------------------|-----------------------------------------------------------|
| H4<br>H23M           | Land at Broomy Farm, Woodville  Montracon Site, Woodville |
| EMPLOYMENT<br>POLICY | EMPLOYMENT SITE                                           |
| E1C & E6             | Woodville Regeneration Area                               |