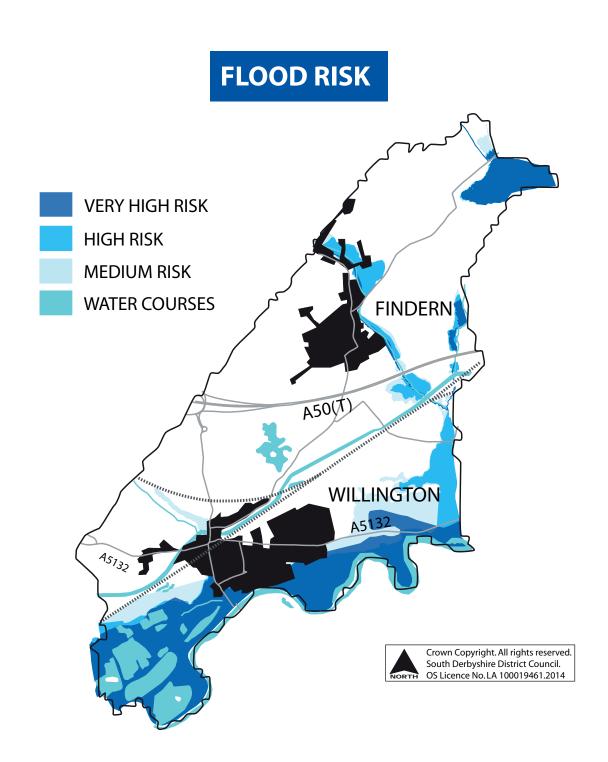

Gresley   |
| H4                   | Land at Broomy Farm, Woodville       |
| H5                   | Council Depot, Swadlincote           |
| H23K                 | Midland Road, Swadlincote            |
| EMPLOYMENT<br>POLICY | EMPLOYMENT SITE                      |
| E1A                  | Cadley Hill, Swadlincote             |
| E1C & E6             | Woodville Regeneration Area          |
| E1D                  | Tetron Point                         |
| E1G                  | Cadley Hill, Swadlincote             |





## 10 WILLINGTON Area

#### **WILLINGTON Area**

| HOUSING<br>POLICY | HOUSING SITE                   |
|-------------------|--------------------------------|
| H12               | Highfields Farm                |
| H23I              | Off Kingfisher Way, Willington |





## 11

## WOODVILLE Area

#### **WOODVILLE Area**

| HOUSING<br>POLICY    | HOUSING SITE                                              |
|----------------------|-----------------------------------------------------------|
| H4<br>H23M           | Land at Broomy Farm, Woodville  Montracon Site, Woodville |
| EMPLOYMENT<br>POLICY | EMPLOYMENT SITE                                           |
| E1C & E6             | Woodville Regeneration Area                               |