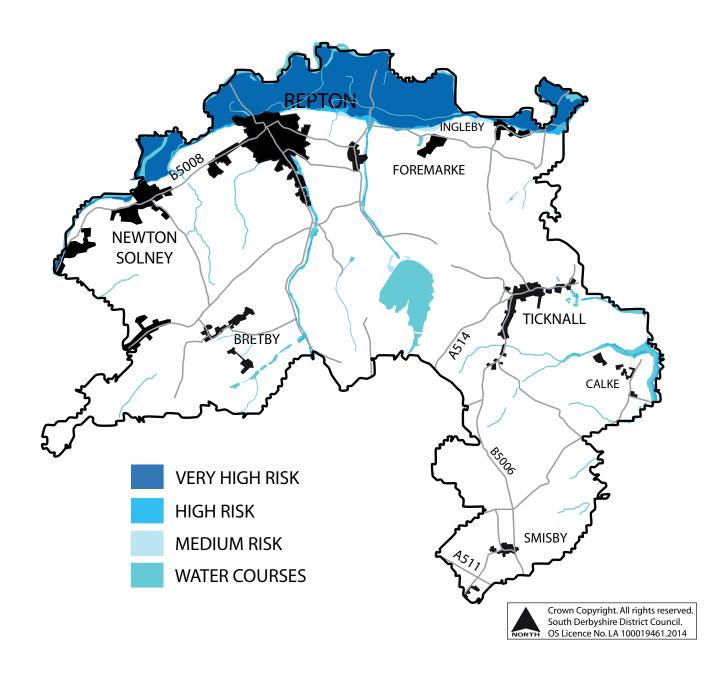

## REPTON Area

#### **REPTON Area**

| HOUSING<br>POLICY | HOUSING SITE                |
|-------------------|-----------------------------|
| H9                | Land at Longlands, Repton   |
| H23G              | Milton Road, Repton         |
| H23H              | Mount Pleasant Road, Repton |