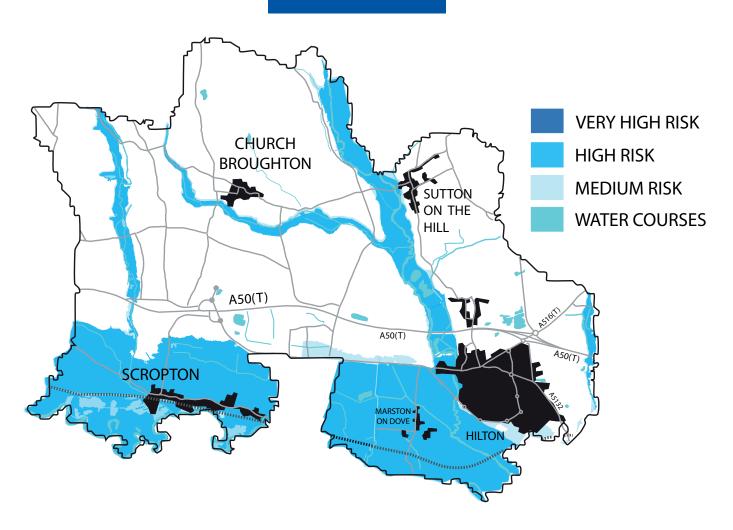

## HILTON Area

#### **HILTON Area**

| HOUSING<br>POLICY    | HOUSING SITE                                    |
|----------------------|-------------------------------------------------|
| H7                   | Land at Hilton Depot, Hilton                    |
| H23C                 | Derby Road, Hilton                              |
| H23L                 | Land north of Scropton Road, Scropton           |
| EMPLOYMENT<br>POLICY | EMPLOYMENT SITE                                 |
| E1E                  | Dove Valley Business Park                       |
| E1B                  | Hilton Business Park                            |
| E5                   | Safeguarded Employment Sites - Dove Valley Park |