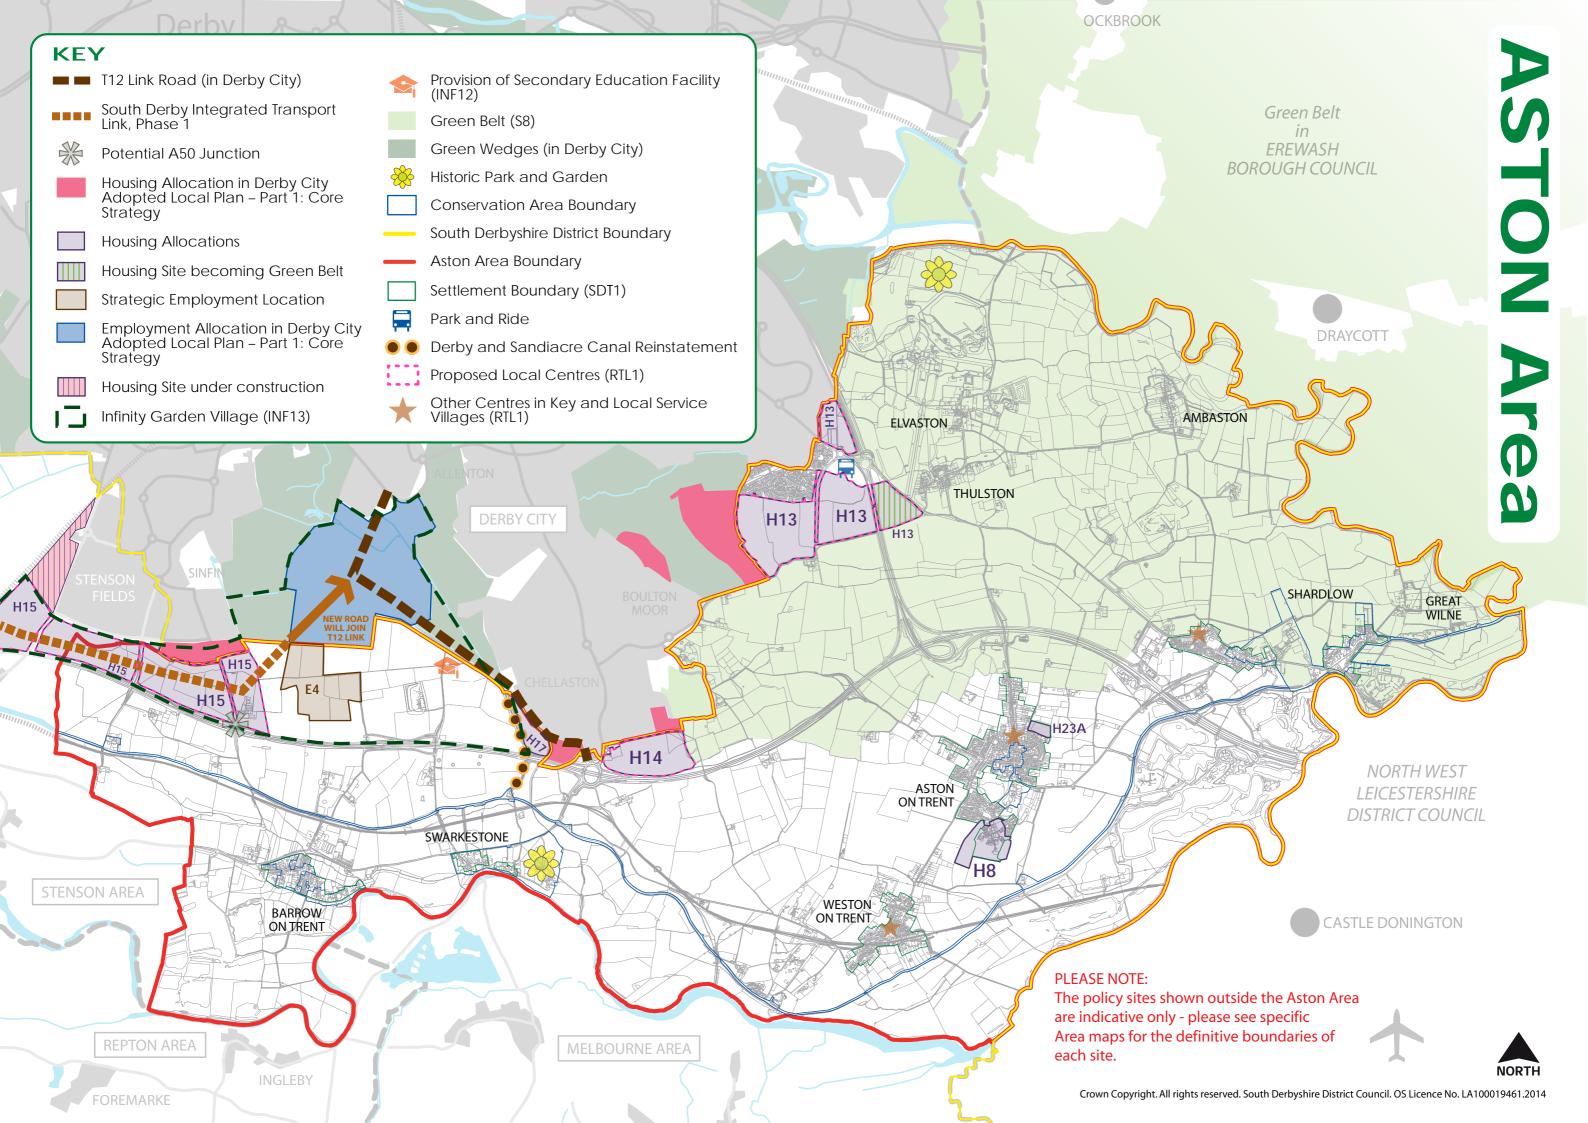

## ASTON Area

#### **ASTON Area**

| HOUSING<br>POLICY    | HOUSING SITE                                                    |
|----------------------|-----------------------------------------------------------------|
| Н8                   | Former Aston Hall Hospital, Aston on Trent                      |
| H13                  | Boulton Moor (South East of Derby)                              |
| H14                  | Chellaston Fields, Chellaston                                   |
| H15                  | Wragley Way (South of Derby)                                    |
| H17                  | Holmleigh Way, Chellaston                                       |
| H23A                 | Moor Lane, Aston on Trent                                       |
| EMPLOYMENT<br>POLICY | EMPLOYMENT SITE                                                 |
| E4                   | Strategic Location for Sinfin Moor<br>Employment Site Extension |