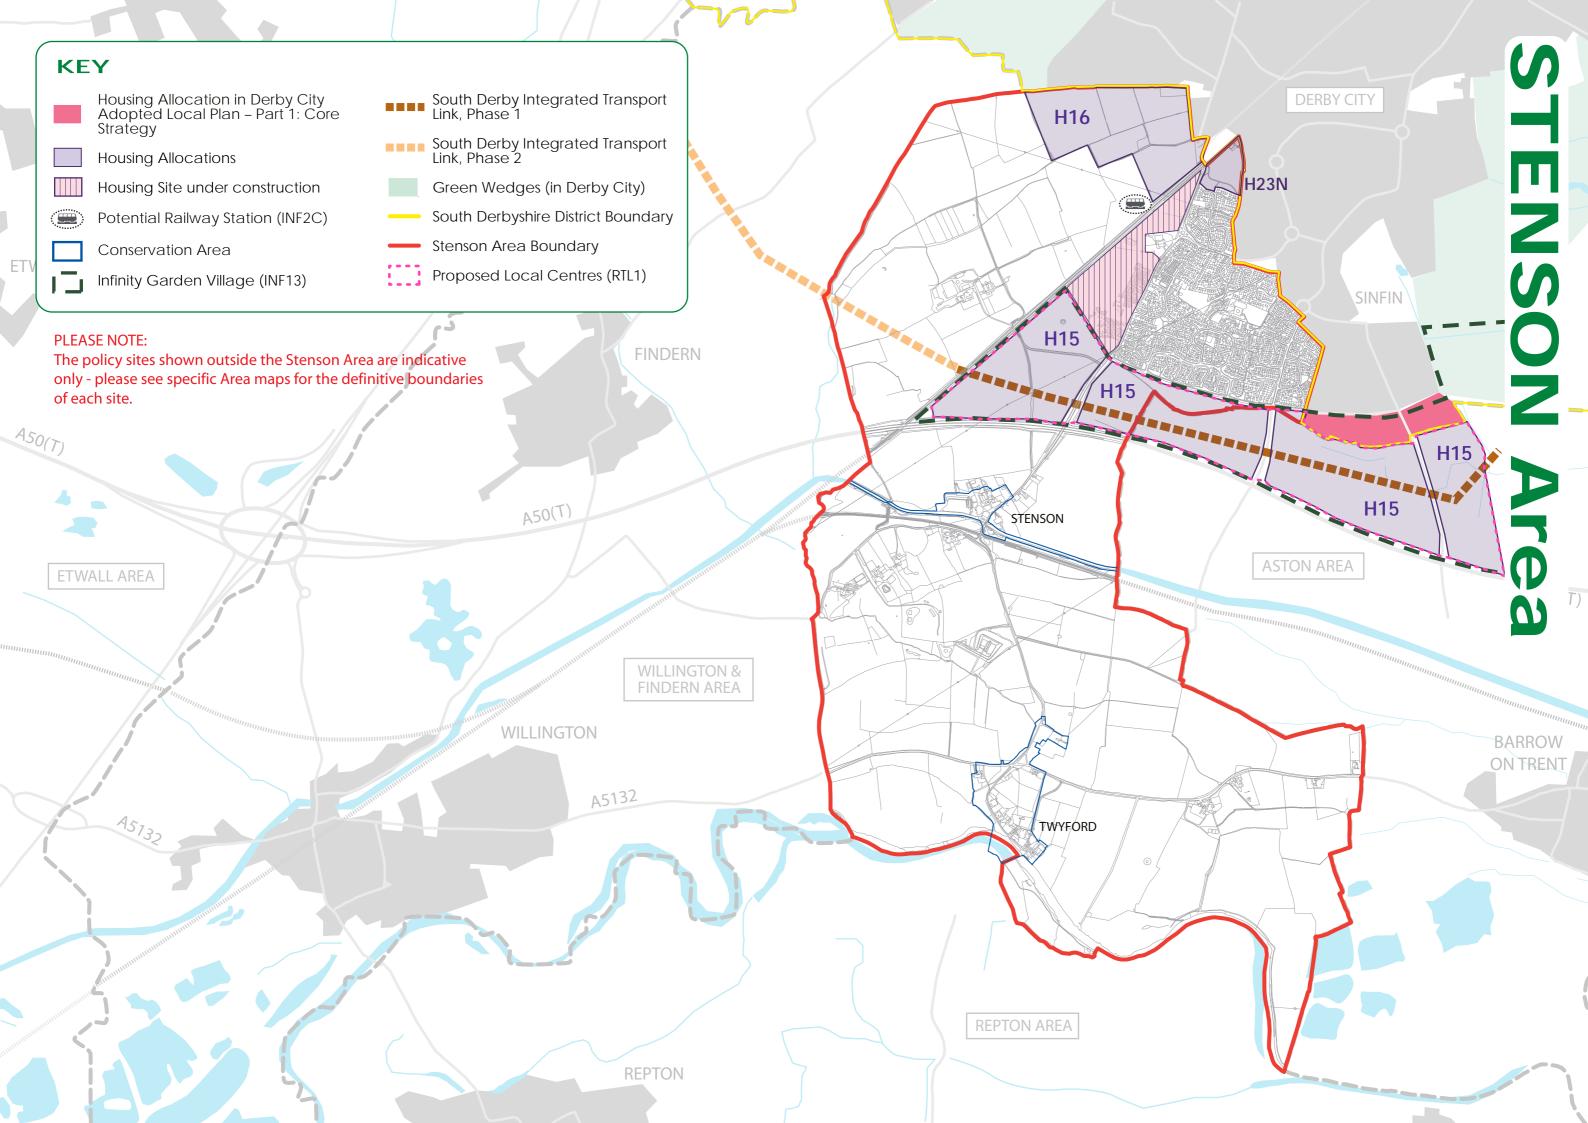

## STENSON Area

#### **STENSON Area**

| HOUSING<br>POLICY | HOUSING SITE                 |
|-------------------|------------------------------|
| H15               | Wragley Way (South of Derby) |
| H16               | Primula Way, Sunny Hill      |
| H23N              | Stenson Fields               |