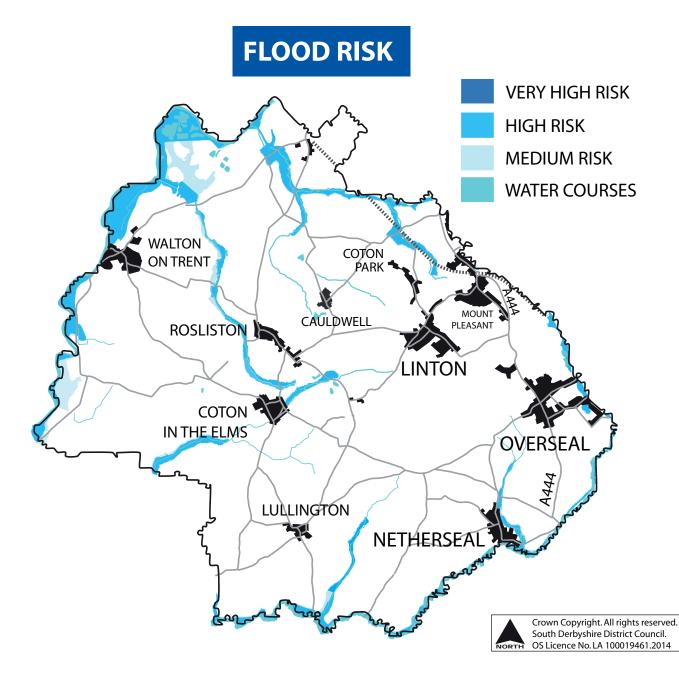

## SWADLINCOTE Area

#### **SWADLINCOTE** Area

| HOUSING<br>POLICY    | HOUSING SITE                         |
|----------------------|--------------------------------------|
| H2                   | Land north of William Nadin Way,     |
|                      | Swadlincote                          |
| H3                   | Land at Church Street/Bridge Street/ |
| 114                  | Football club site, Church Gresley   |
| H4                   | Land at Broomy Farm, Woodville       |
| H5                   | Council Depot, Swadlincote           |
| H23K                 | Midland Road, Swadlincote            |
| EMPLOYMENT<br>POLICY | EMPLOYMENT SITE                      |
| E1A                  | Cadley Hill, Swadlincote             |
| E1C & E6             | Woodville Regeneration Area          |
| E1D                  | Tetron Point                         |
| E1G                  | Cadley Hill, Swadlincote             |