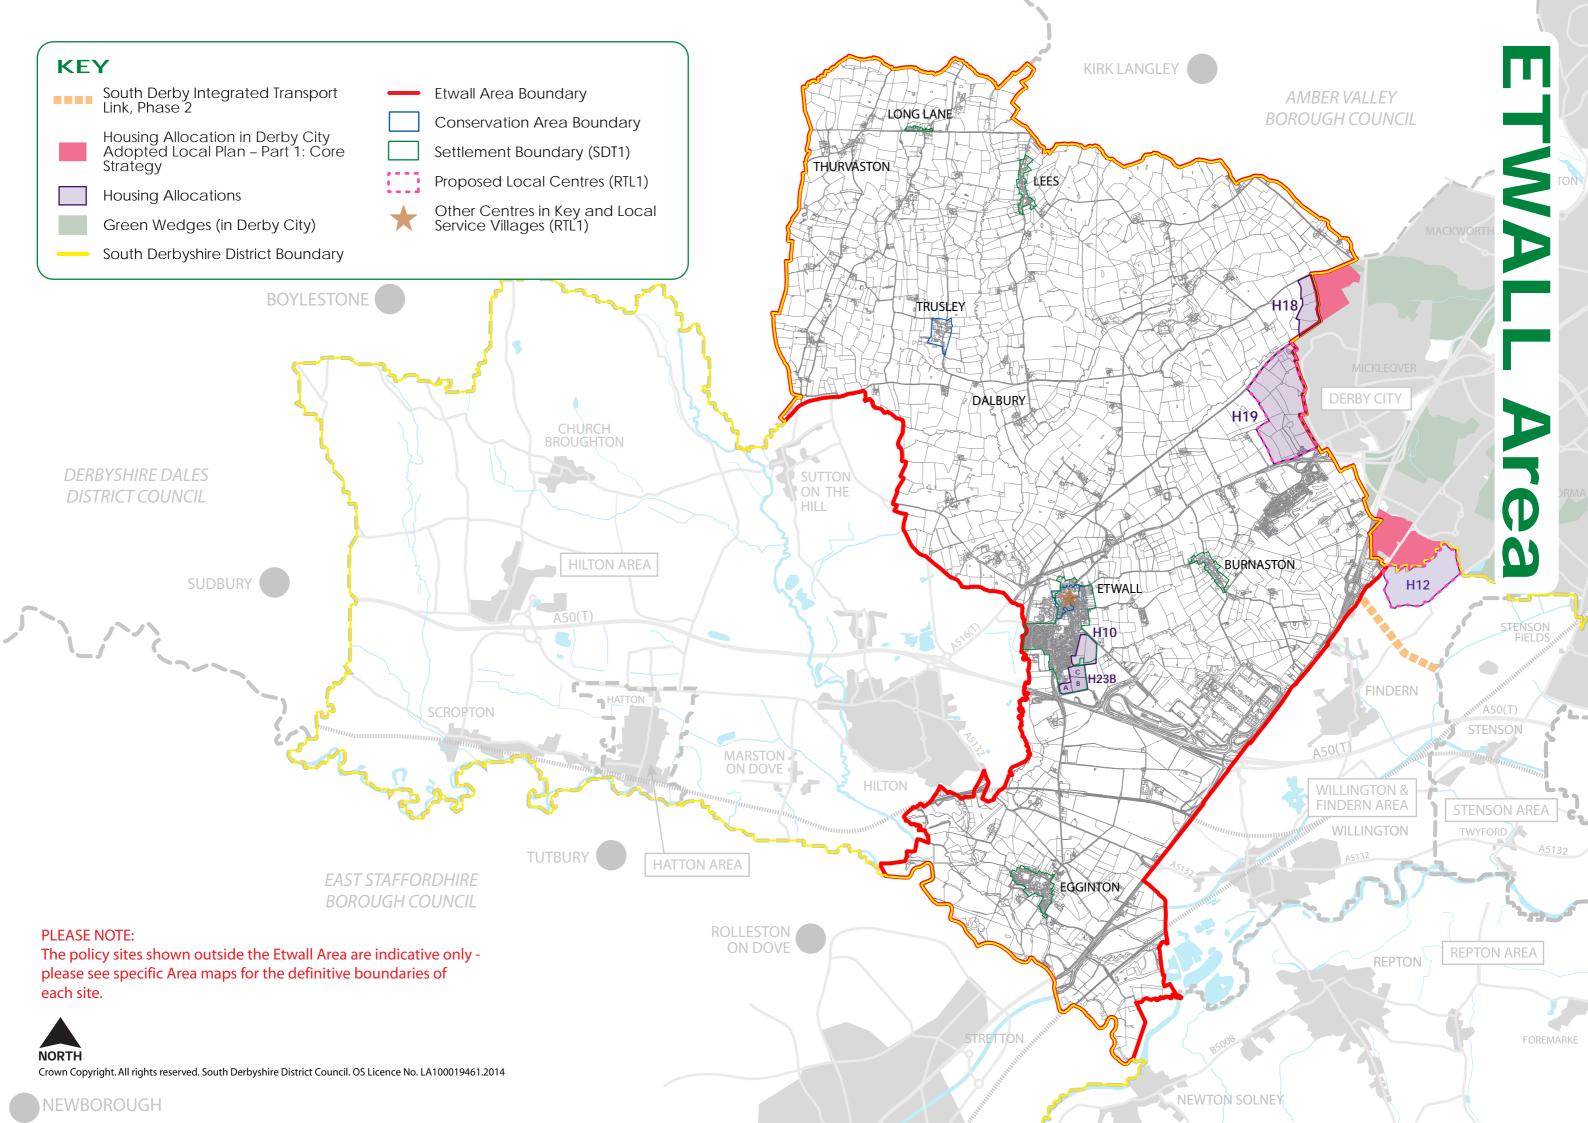

## ETWALL Area

#### **ETWALL Area**

| HOUSING<br>POLICY | HOUSING SITE                          |
|-------------------|---------------------------------------|
| H10               | Land south of Willington Road, Etwall |
| H18               | Hackwood Farm, Mickleover             |
| H19               | Land west of Mickleover               |
| H23B              | Jacksons Lane, Etwall                 |