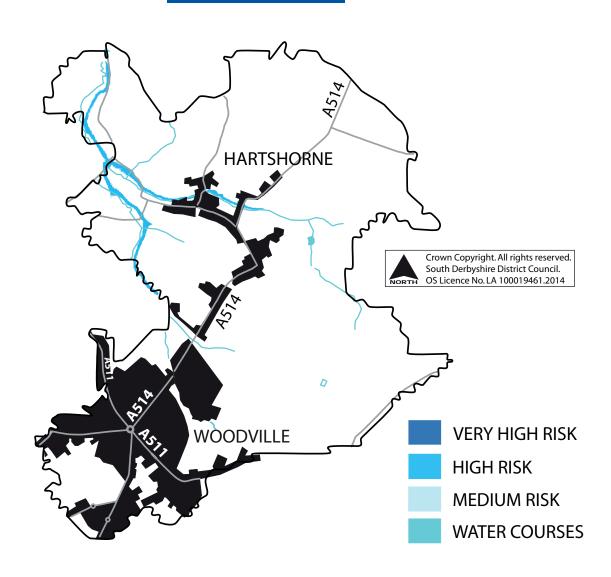

## SWADLINCOTE Area

#### **SWADLINCOTE** Area

| HOUSING<br>POLICY    | HOUSING SITE                         |
|----------------------|--------------------------------------|
| H2                   | Land north of William Nadin Way,     |
|                      | Swadlincote                          |
| H3                   | Land at Church Street/Bridge Street/ |
| 114                  | Football club site, Church Gresley   |
| H4                   | Land at Broomy Farm, Woodville       |
| H5                   | Council Depot, Swadlincote           |
| H23K                 | Midland Road, Swadlincote            |
| EMPLOYMENT<br>POLICY | EMPLOYMENT SITE                      |
| E1A                  | Cadley Hill, Swadlincote             |
| E1C & E6             | Woodville Regeneration Area          |
| E1D                  | Tetron Point                         |
| E1G                  | Cadley Hill, Swadlincote             |