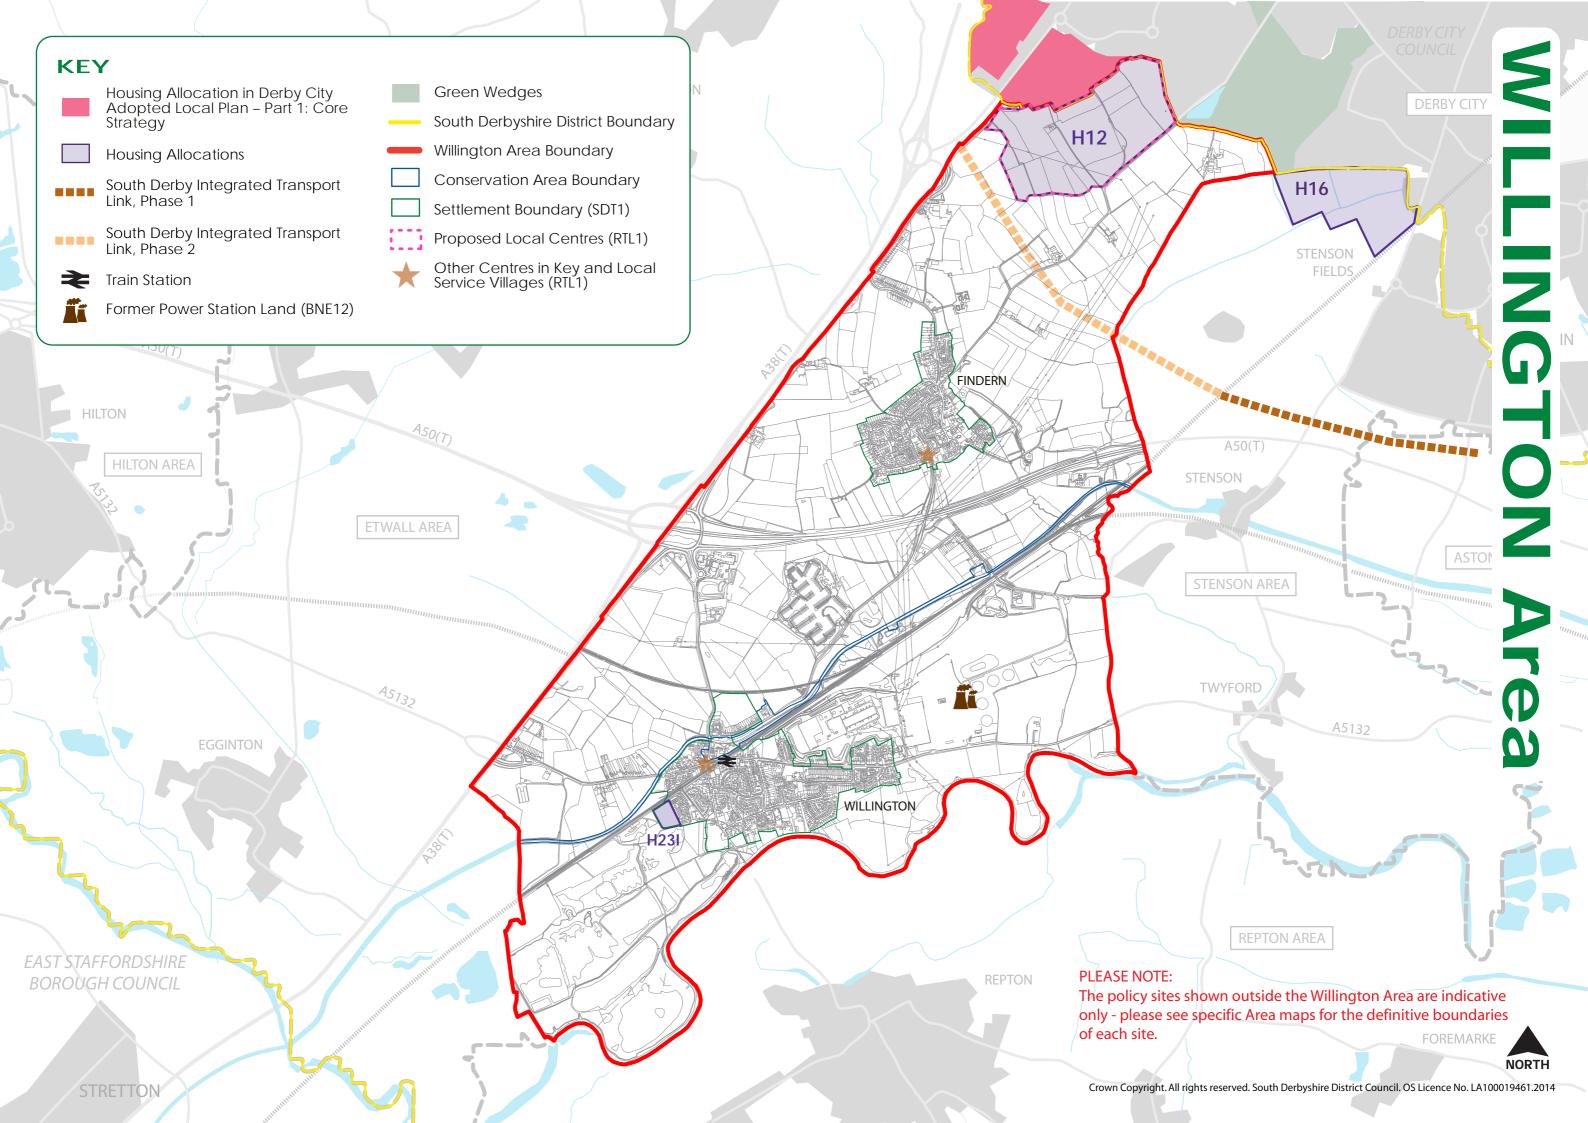

## 10 WILLINGTON Area

#### **WILLINGTON Area**

| HOUSING<br>POLICY | HOUSING SITE                   |
|-------------------|--------------------------------|
| H12               | Highfields Farm                |
| H23I              | Off Kingfisher Way, Willington |