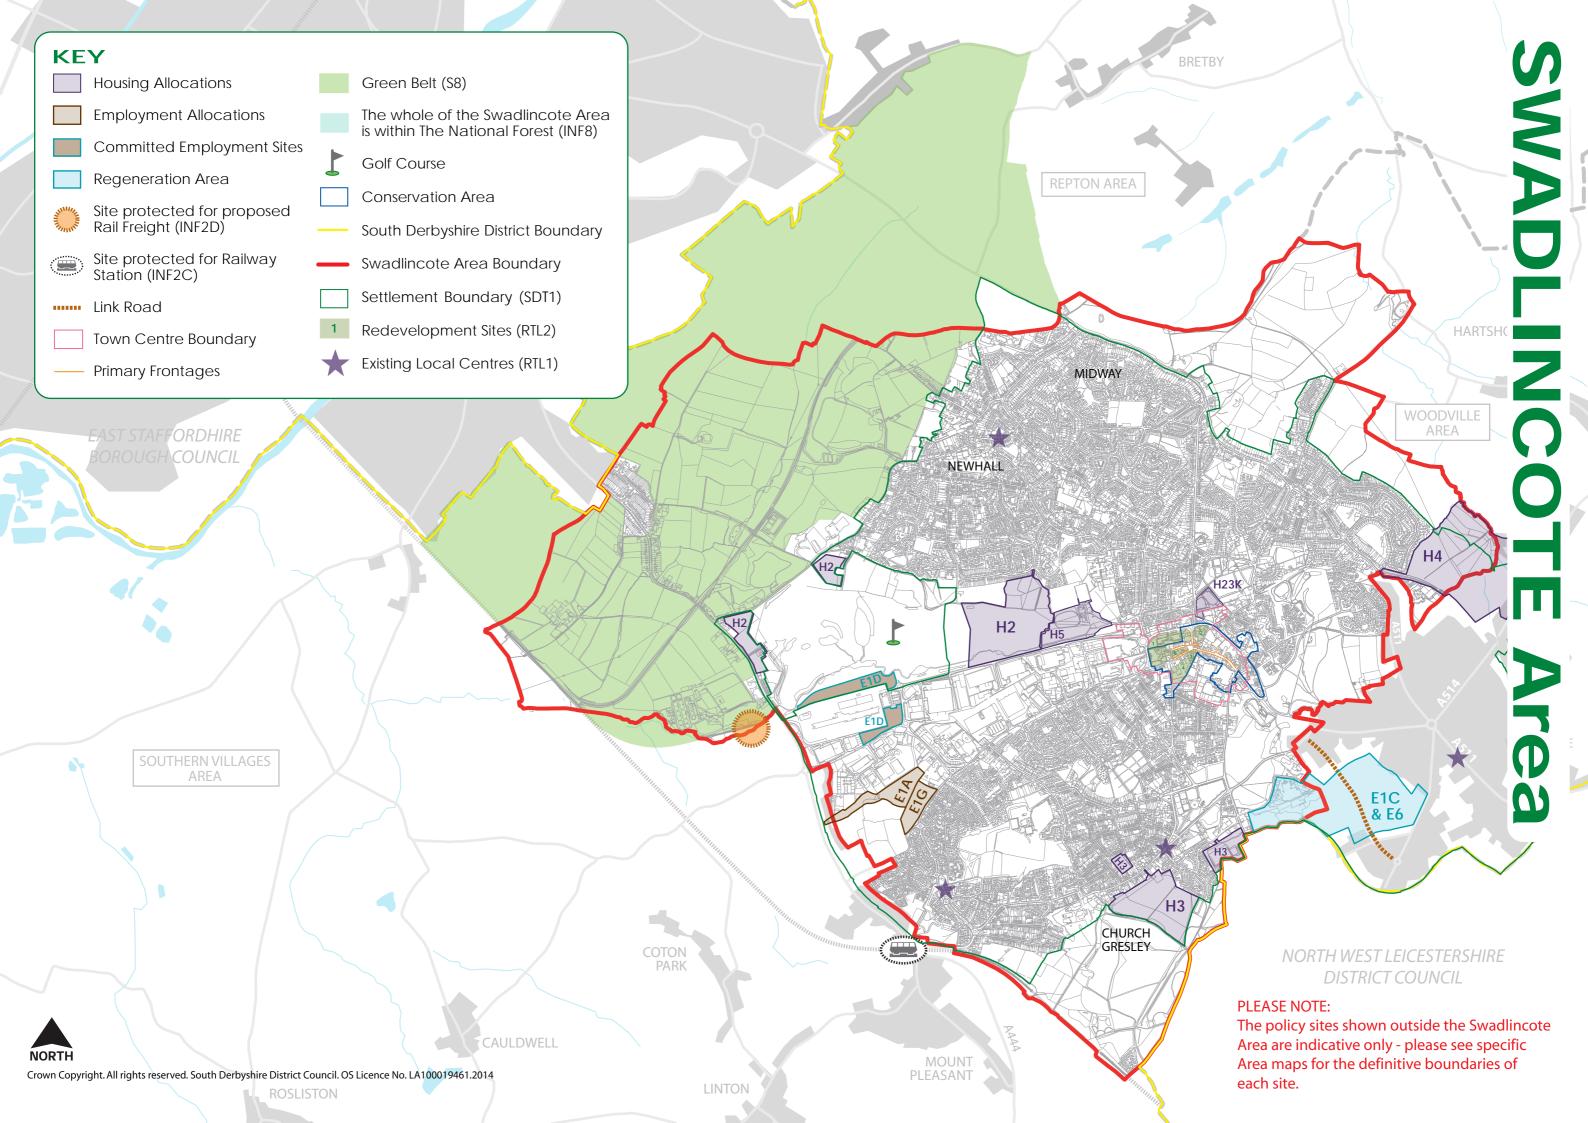

## SWADLINCOTE Area

#### **SWADLINCOTE** Area

| HOUSING<br>POLICY    | HOUSING SITE                         |
|----------------------|--------------------------------------|
| H2                   | Land north of William Nadin Way,     |
|                      | Swadlincote                          |
| H3                   | Land at Church Street/Bridge Street/ |
| 114                  | Football club site, Church Gresley   |
| H4                   | Land at Broomy Farm, Woodville       |
| H5                   | Council Depot, Swadlincote           |
| H23K                 | Midland Road, Swadlincote            |
| EMPLOYMENT<br>POLICY | EMPLOYMENT SITE                      |
| E1A                  | Cadley Hill, Swadlincote             |
| E1C & E6             | Woodville Regeneration Area          |
| E1D                  | Tetron Point                         |
| E1G                  | Cadley Hill, Swadlincote             |